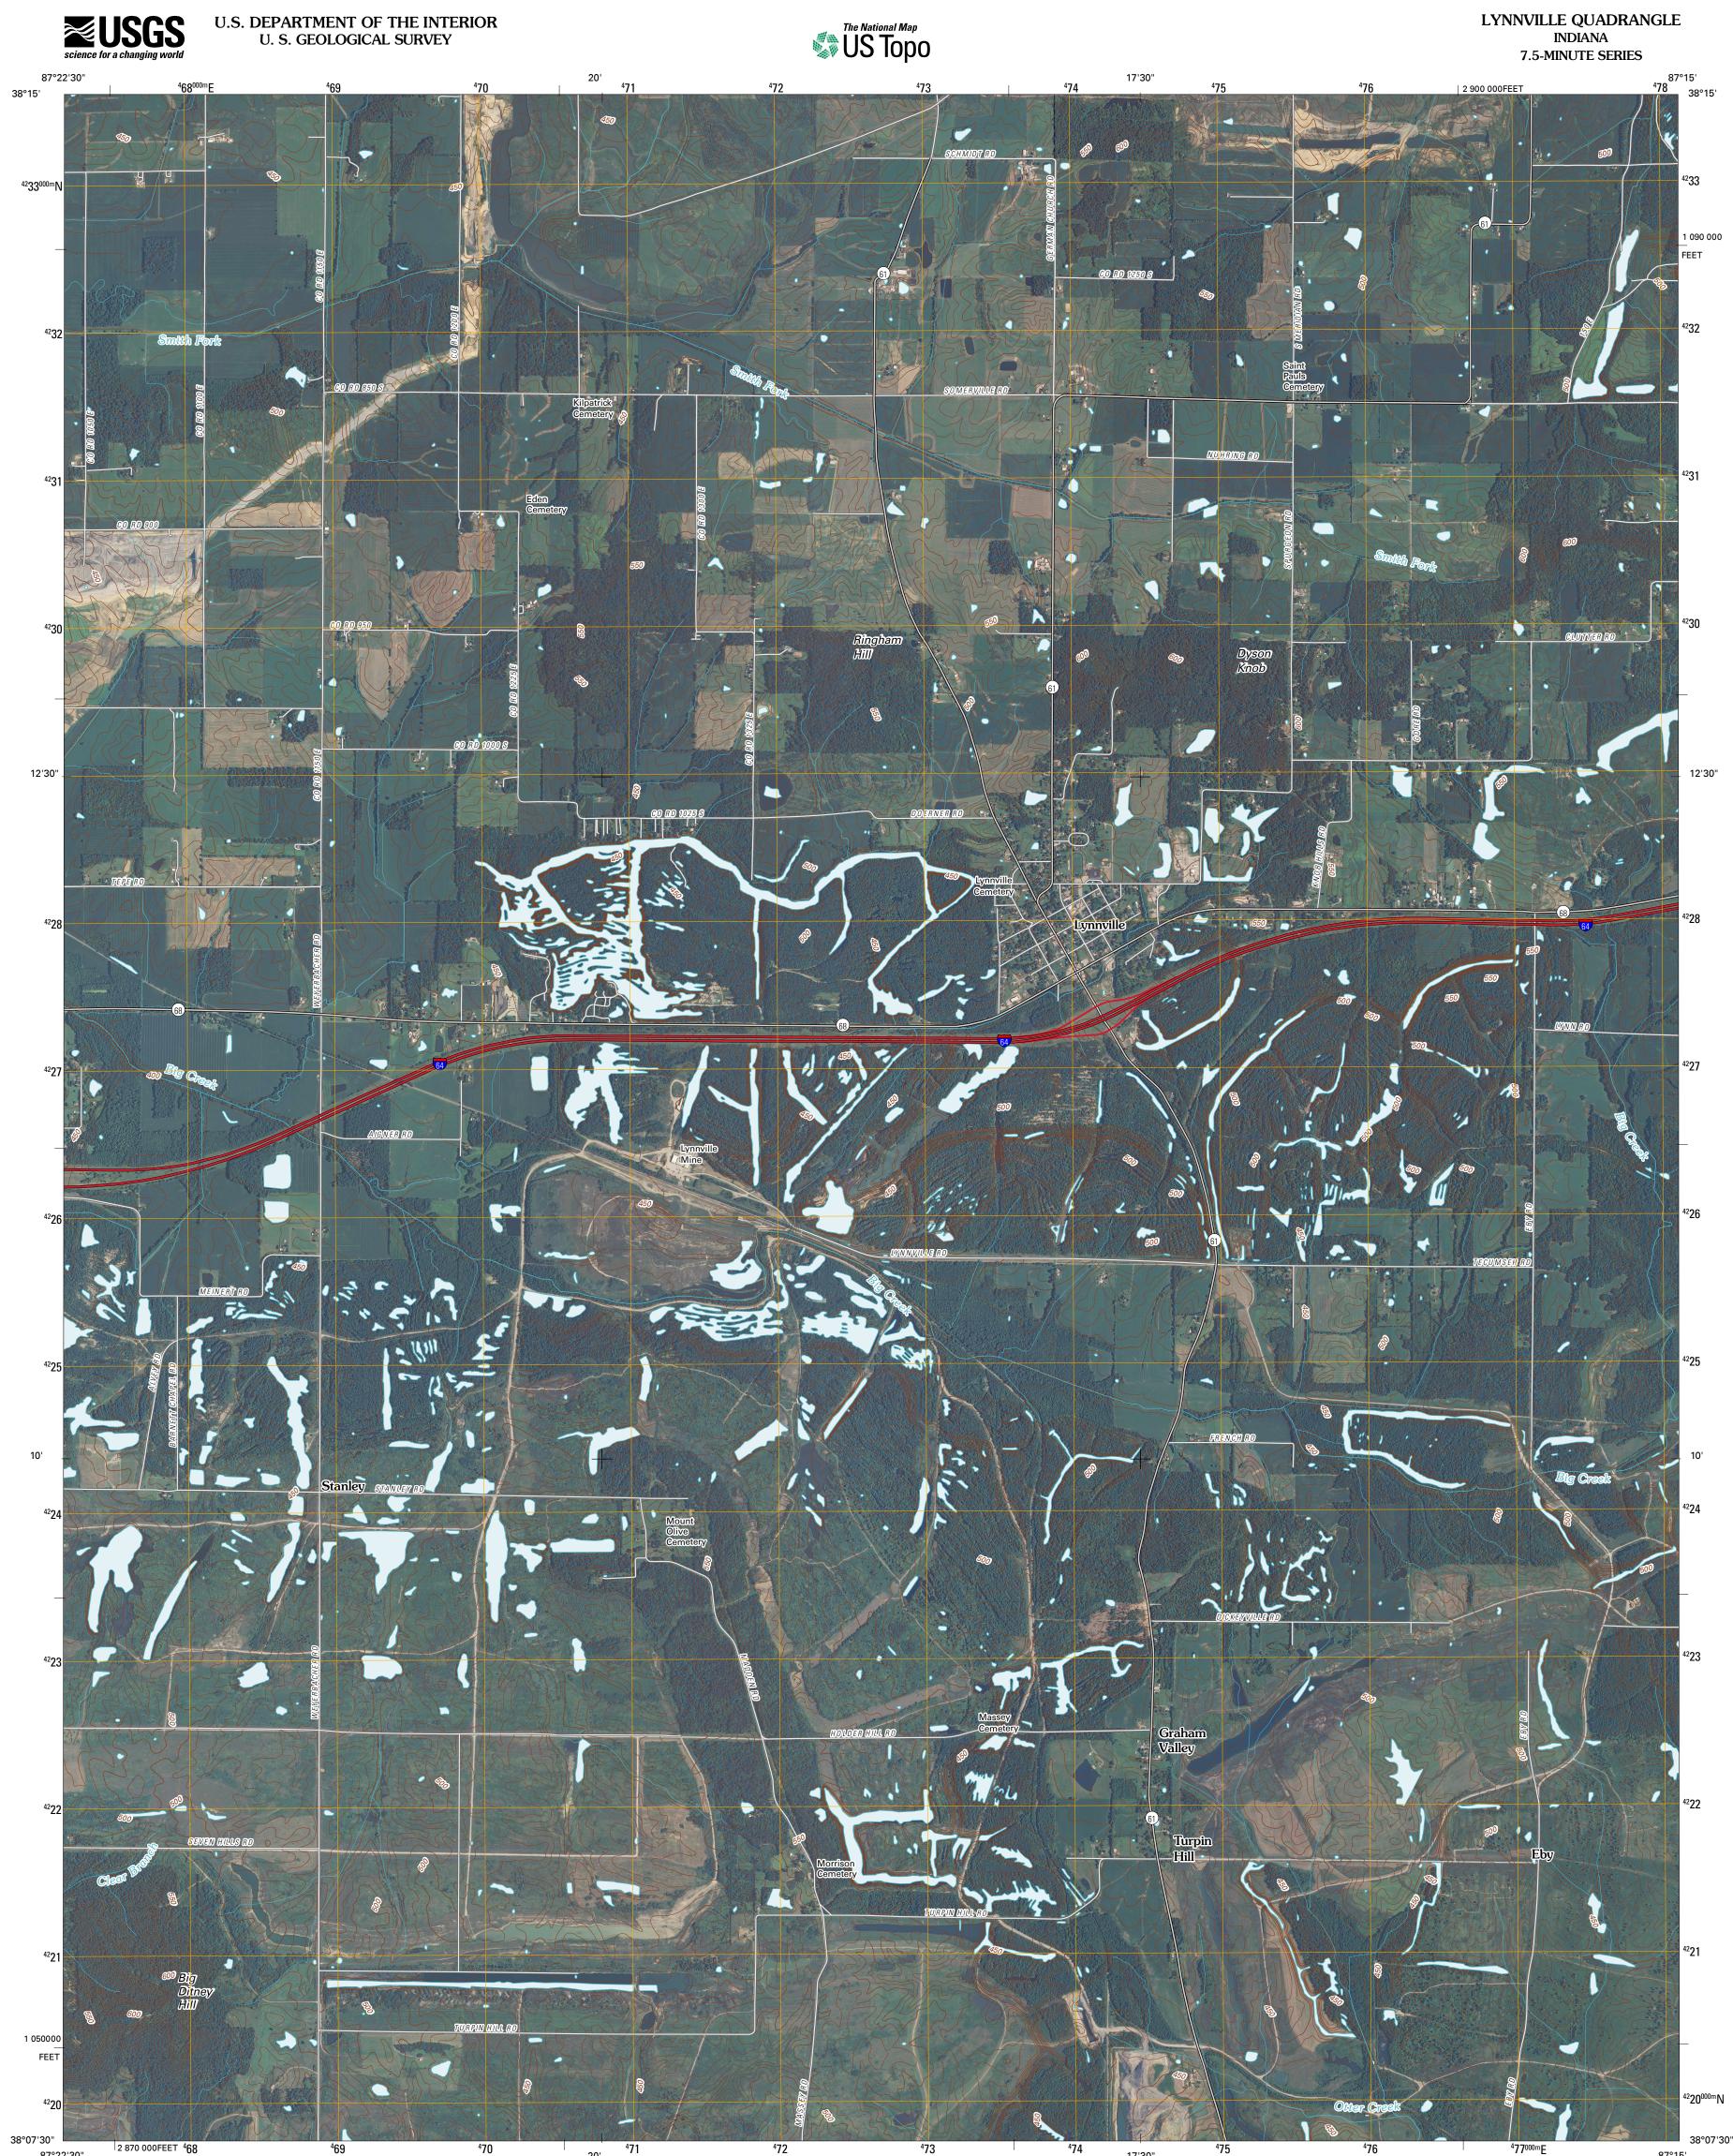

87°22'30" 17'30" 17'30" 17'30" 17'30" 17'30" 17'30" 17'30" 17'30" 17'30" 17'30" 17'30" 17'30" 17'30" 17'30" 17'30" 17'30" 17'30" 17'30" 17'30" 17'30" 17'30" 17'30" 17'30" 17'30" 17'30" 17'30" 17'30" 17'30" 17'30" 17'30" 17'30" 17'30" 17'30" 17'30" 17'30" 17'30" 17'30" 17'30" 17'30" 17'30" 17'30" 17'30" 17'30" 17'30" 17'30" 17'30" 17'30" 17'30" 17'30" 17'30" 17'30" 17'30" 17'30" 17'30" 17'30" 17'30" 17'30" 17'30" 17'30" 17'30" 17'30" 17'30" 17'30" 17'30" 17'30" 17'30" 17'30" 17'30" 17'30" 17'30" 17'30" 17'30" 17'30" 17'30" 17'30" 17'30" 17'30" 17'30" 17'30" 17'30" 17'30" 17'30" 17'30" 17'30" 17'30" 17'30" 17'30" 17'30" 17'30" 17'30" 17'30" 17'30" 17'30" 17'30" 17'30" 17'30" 17'30" 17'30" 17'30" 17'30" 17'30" 17'30" 17'30" 17'30" 17'30" 17'30" 17'30" 17'30" 17'30" 17'30" 17'30" 17'30" 17'30" 17'30" 17'30" 17'30" 17'30" 17'30" 17'30" 17'30" 17'30" 17'30" 17'30" 17'30" 17'30" 17'30" 17'30" 17'30" 17'30" 17'30" 17'30" 17'30" 17'30" 17'30" 17'30" 17'30" 17'30" 17'30" 17'30" 17'30" 17'30" 17'30" 17'30" 17'30" 17'30" 17'30" 17'30" 17'30" 17'30" 17'30" 17'30" 17'30" 17'30" 17'30" 17'30" 17'30" 17'30" 17'30" 17'30" 17'30" 17'30" 17'30" 17'30" 17'30" 17'30" 17'30" 17'30" 17'30" 17'30" 17'30" 17'30" 17'30" 17'30" 17'30" 17'30" 17'30" 17'30" 17'30" 17'30" 17'30" 17'30" 17'30" 17'30" 17'30" 17'30" 17'30" 17'30" 17'30" 17'30" 17'30" 17'30" 17'30" 17'30" 17'30" 17'30" 17'30" 17'30" 17'30" 17'30" 17'30" 17'30" 17'30" 17'30" 17'30" 17'30" 17'30" 17'30" 17'30" 17'30" 17'30" 17'30" 17'30" 17'30" 17'30" 17'30" 17'30" 17'30" 17'30" 17'30" 17'30" 17'30" 17'30" 17'30" 17'30" 17'30" 17'30" 17'30" 17'30" 17'30" 17'30" 17'30" 17'30" 17'30" 17'30" 17'30" 17'30" 17'30" 17'30" 17'30" 17'30" 17'30" 17'30" 17'30" 17'30" 17'30" 17'30" 17'30" 17'30" 17'30" 17'30" 17'30" 17'30" 17'30" 17'30" 17'30" 17'30" 17'30" 17'30" 17'30" 17'30" 17'30" 17'30" 17'30" 17'30" 17'30" 17'30" 17'30" 17'30" 17'30" 17'30" 17'30" 17'30" 17'30" 17'30" 17'30" 17'30" 17'30" 17'30" 17'30" 17'30" 17'30" 17'30" 17'30" 17'30" 17'30" 17'30" 17'30" 17'30" 17'30" 17'30" 17'30"