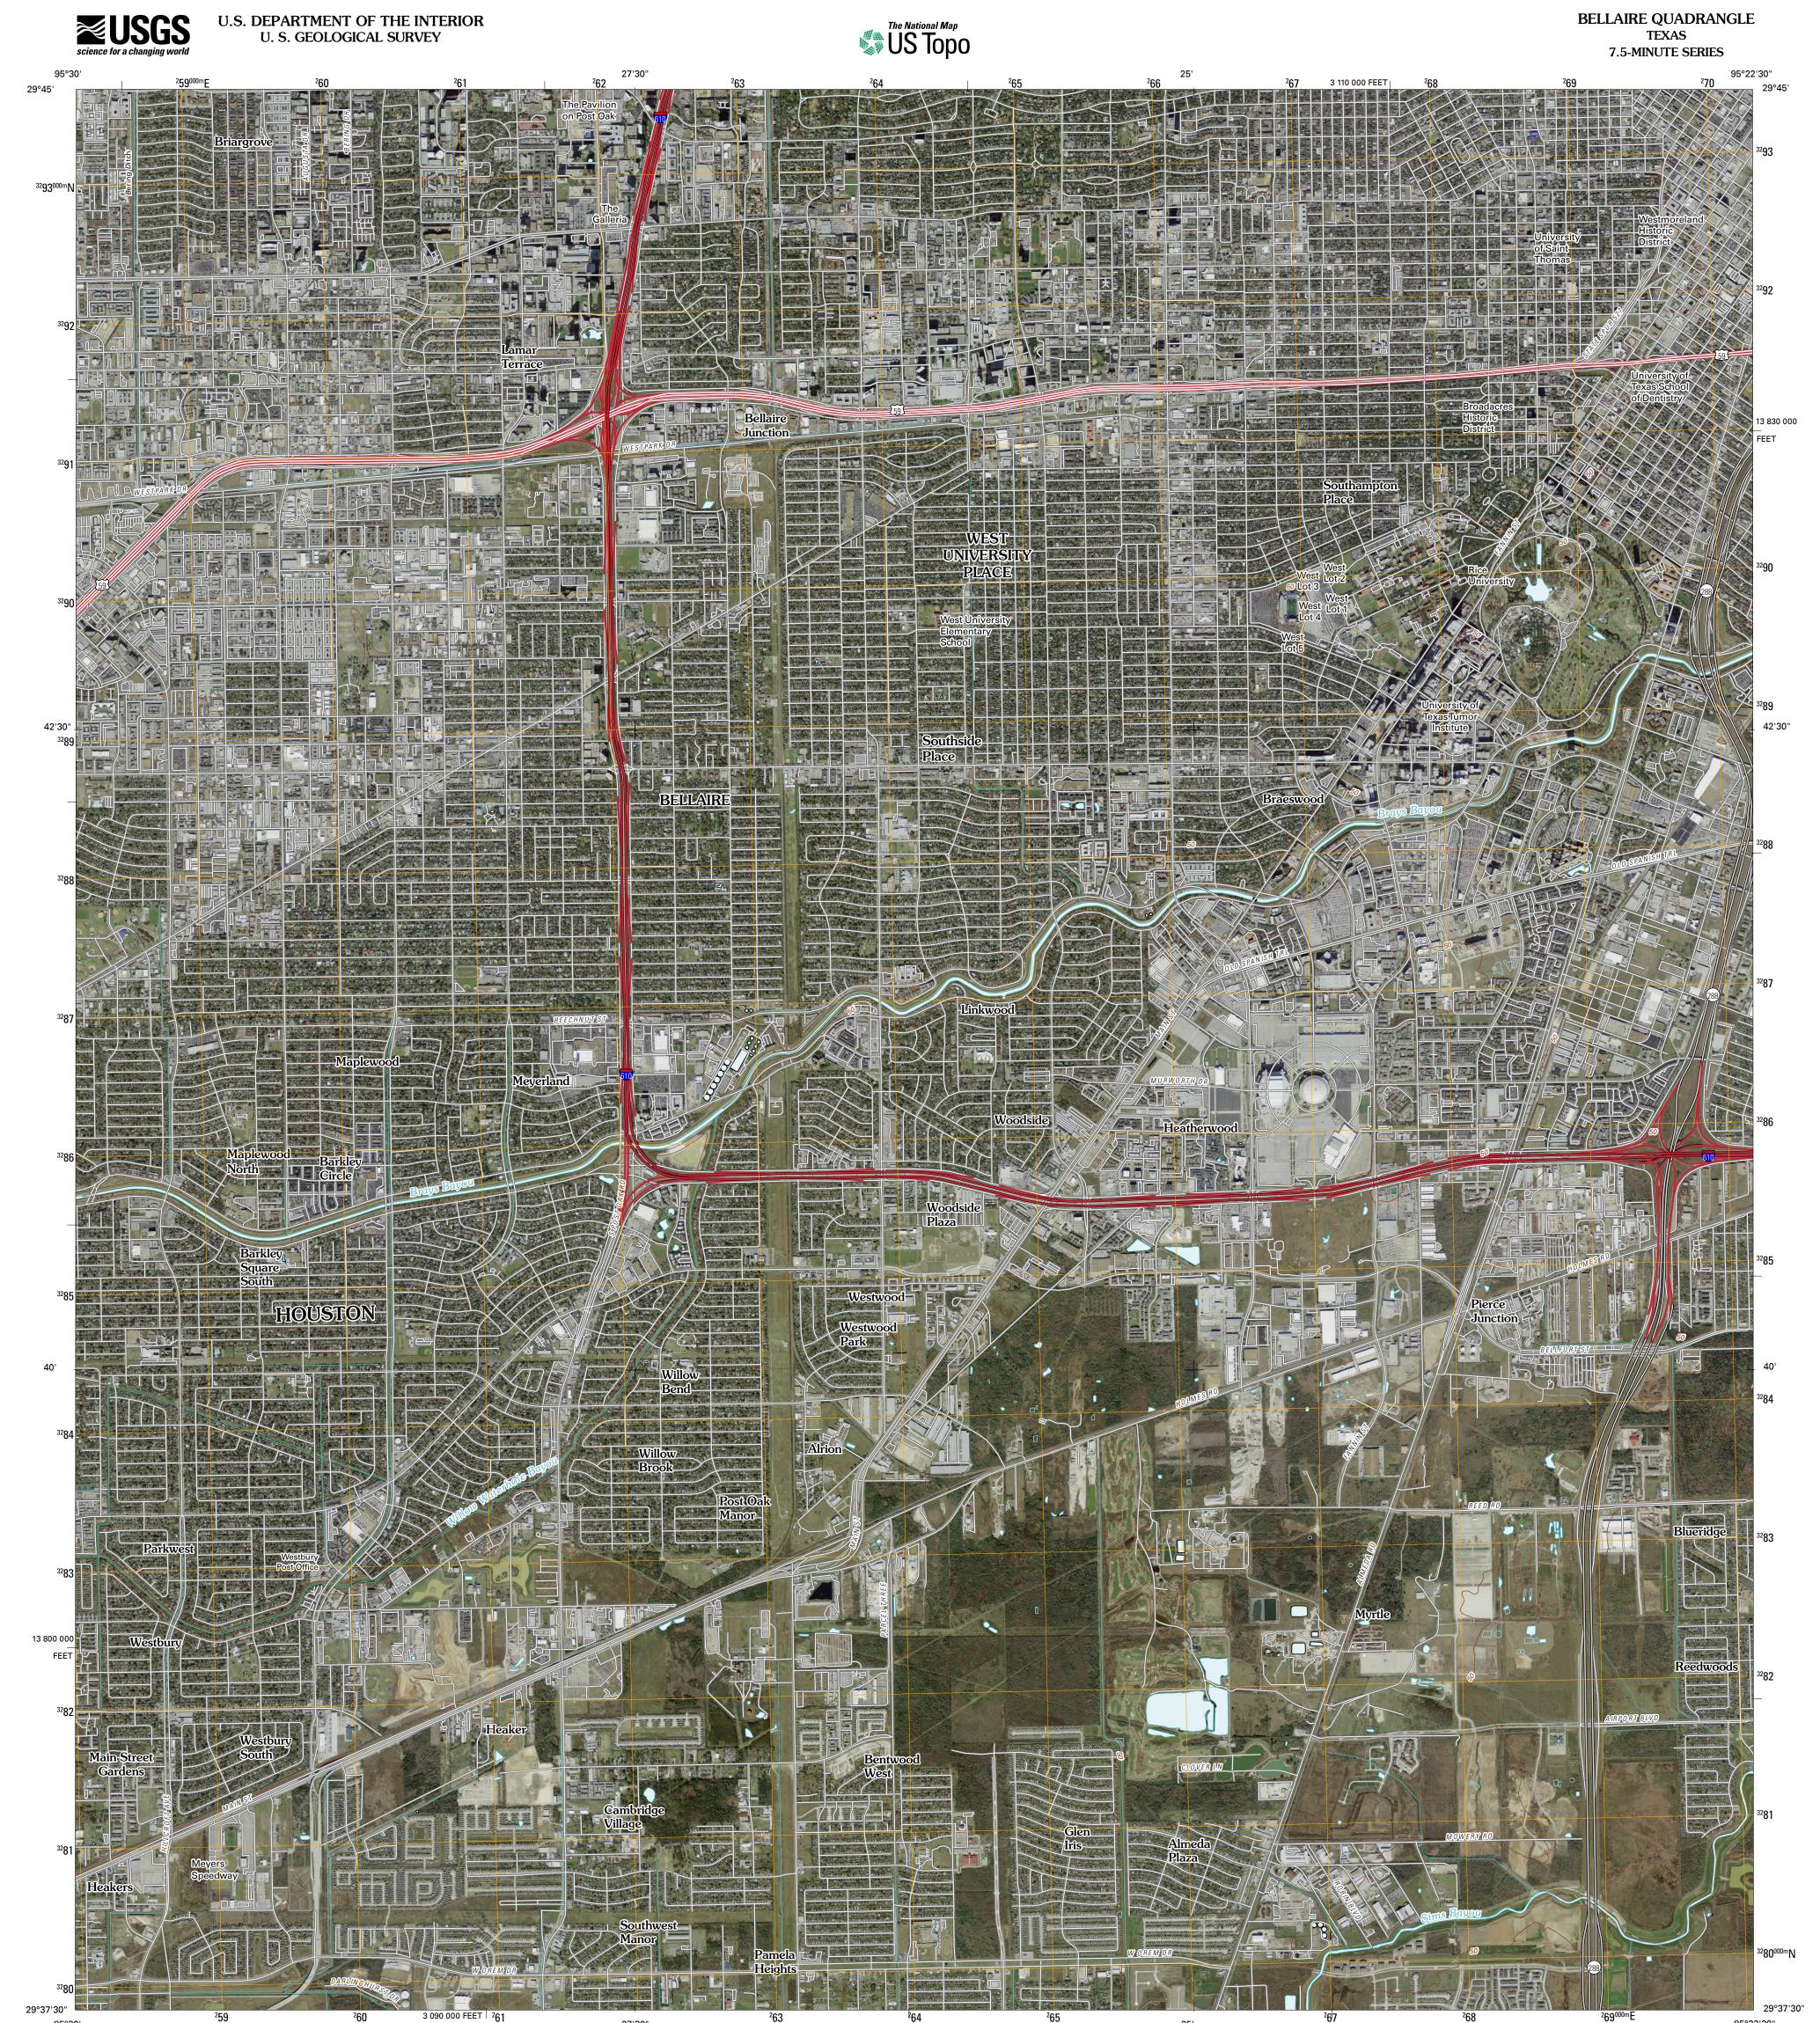

Settega

Park Place

Pearland

Hedwig Village

Alief

Missouri City

...NAIP, January 2009 Imagery. ... US Census Bureau TIGER data with limited USGS updates, 2006 .....GNIS, 2008 Names... National Hydrography Dataset, 1995. Hydrography... Contours. ..National Elevation Dataset, 2004

Produced by the United States Geological Survey North American Datum of 1983 (NAD83) World Geodetic System of 1984 (WGS84). Projection and

1 000-meter grid: Universal Transverse Mercator, Zone 15R 10 000-foot ticks: Texas Coordinate System of 1983