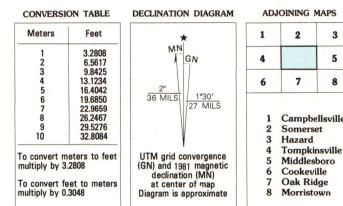

Transverse Mercator 25 000-foot grid ticks based on Kentucky coordinate system, south zone and Tennessee coordinate system 1927 North American Datum To place on the predicted North American Datum 1983 move the projection lines 6 meters south and 6 meters west There may be private inholdings within the boundaries of the National or State reservations shown on this map