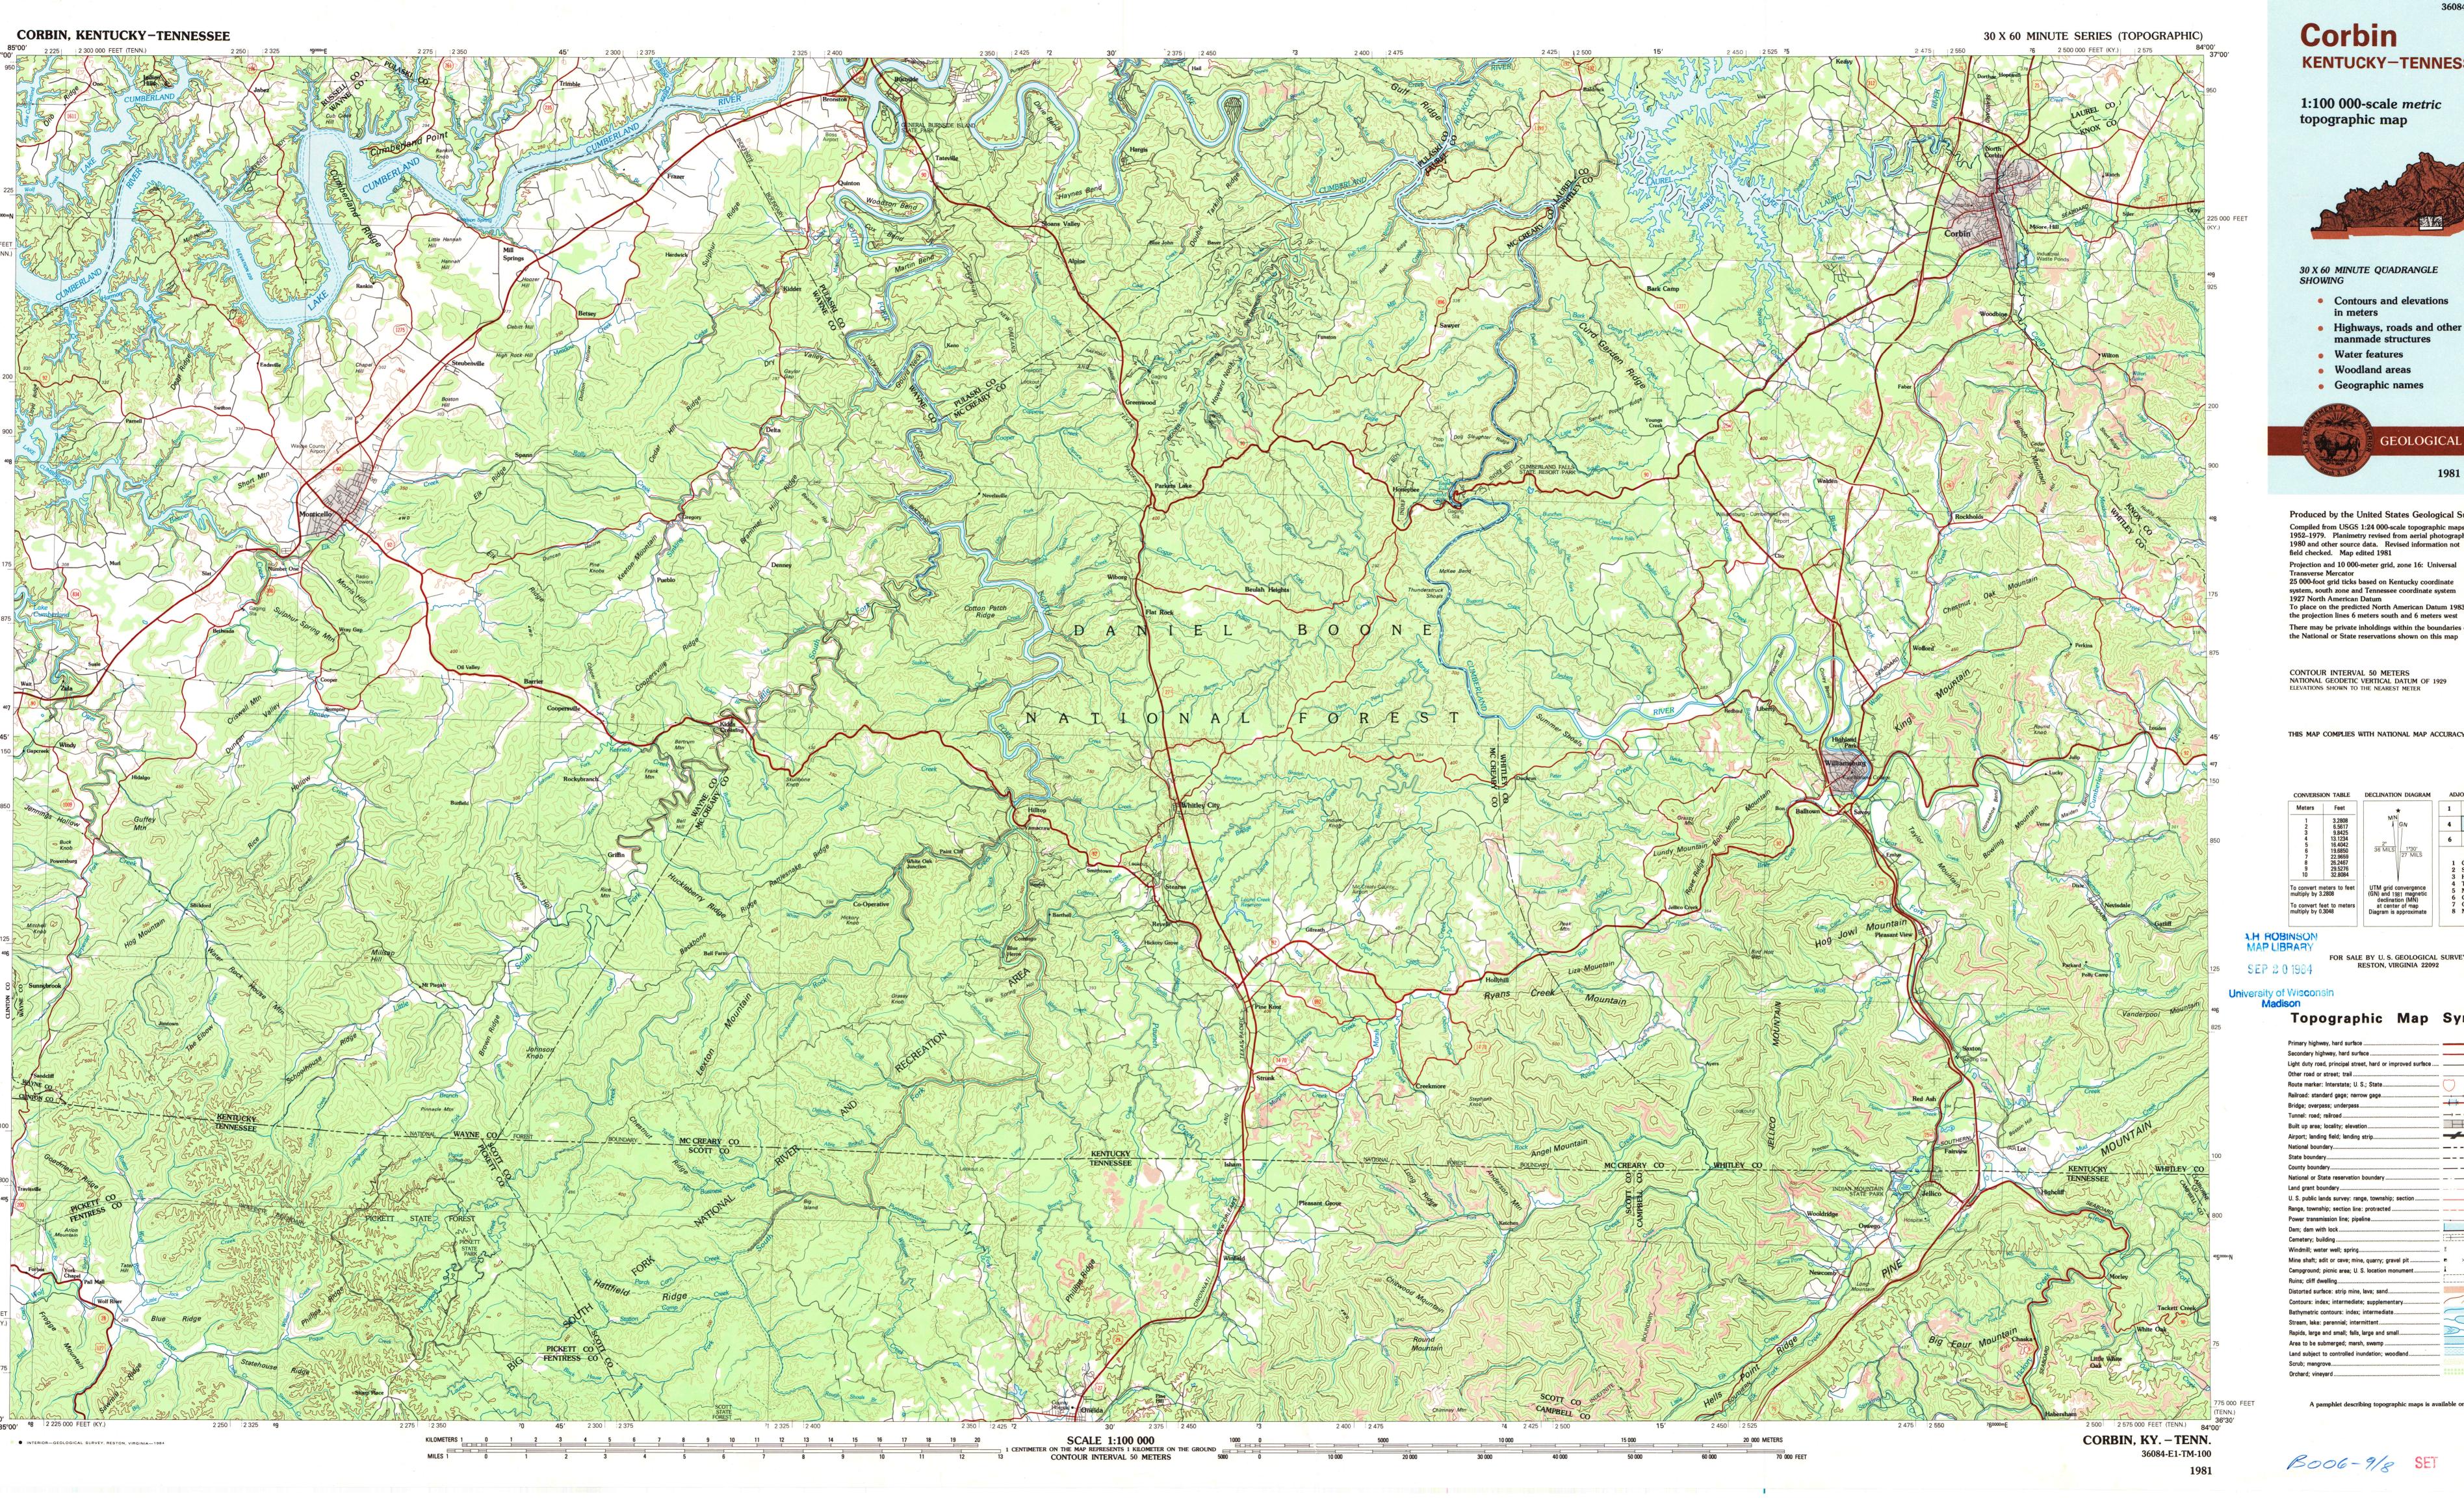

Corbin KENTUCKY-TENNESSEE

36084-E1-TM-100

1:100 000-scale metric

30 X 60 MINUTE QUADRANGLE

- Contours and elevations
- in meters
- Highways, roads and other manmade structures
- Water features
- Woodland areas
- Geographic names

Produced by the United States Geological Survey Compiled from USGS 1:24 000-scale topographic maps dated 1952–1979. Planimetry revised from aerial photographs taken 1980 and other source data. Revised information not field checked. Map edited 1981

CONTOUR INTERVAL 50 METERS
NATIONAL GEODETIC VERTICAL DATUM OF 1929
ELEVATIONS SHOWN TO THE NEAREST METER

THIS MAP COMPLIES WITH NATIONAL MAP ACCURACY STANDARDS