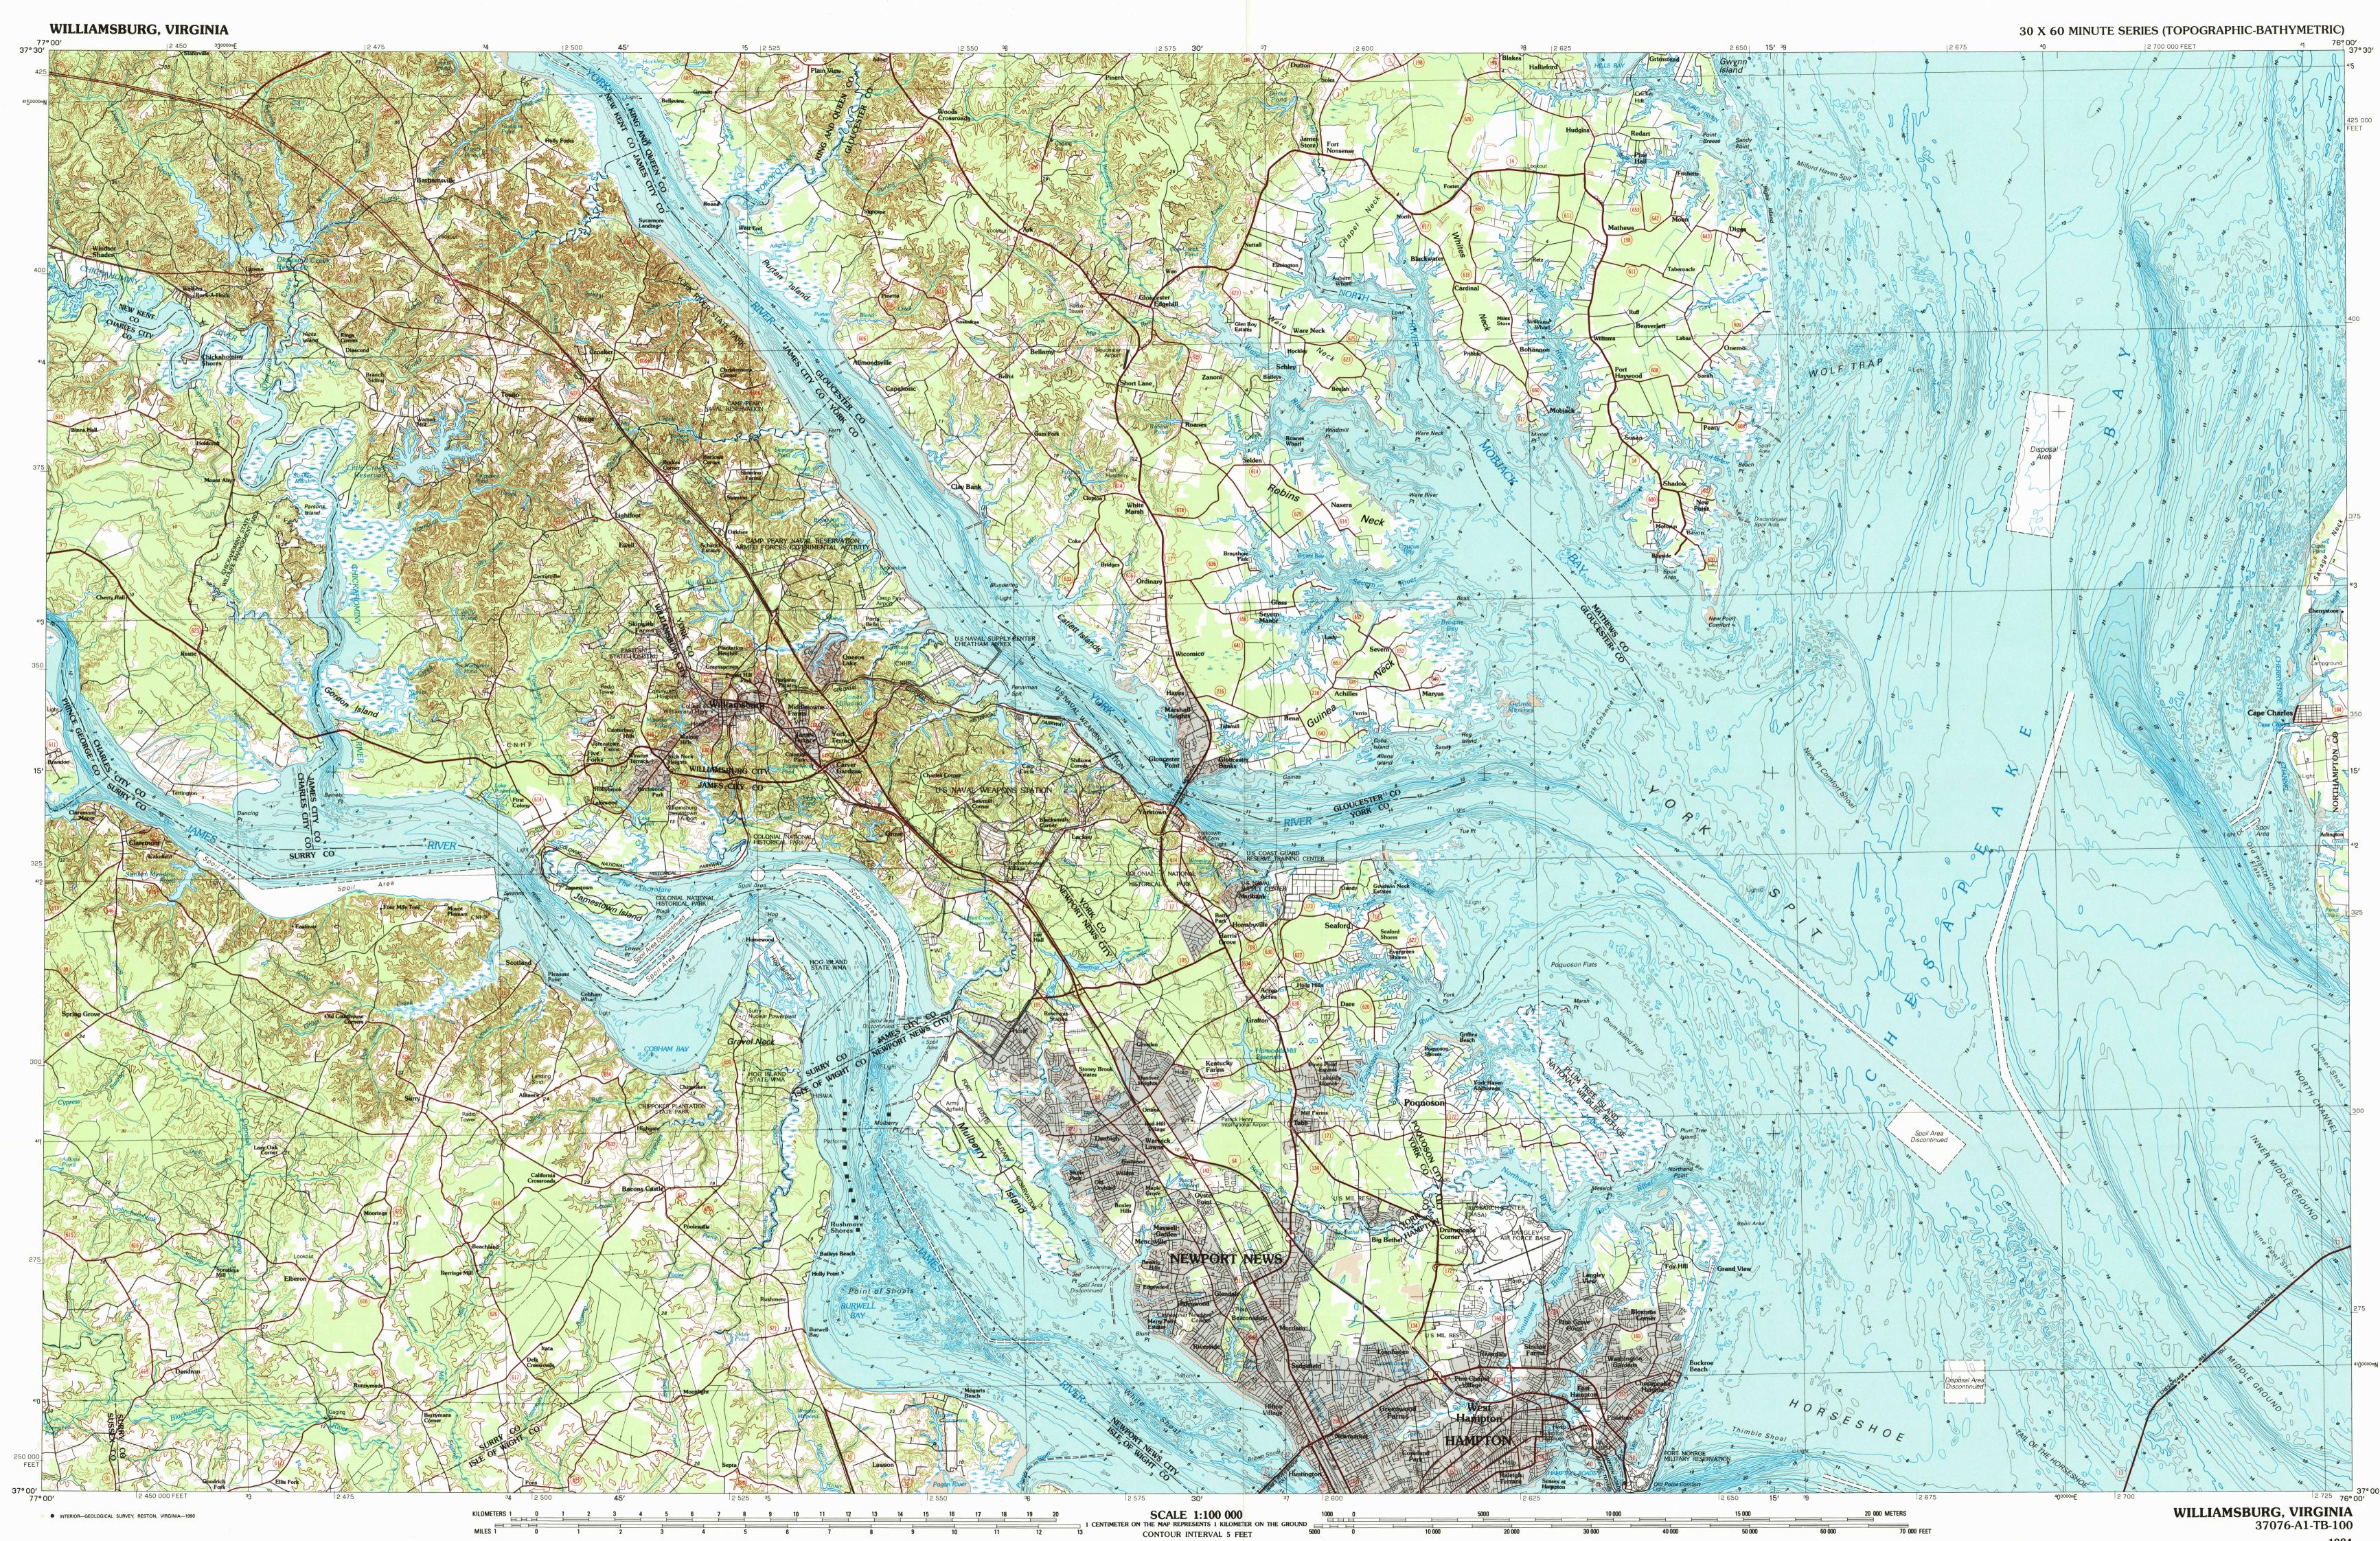

Produced by the United States Geological Survey and the National Ocean Service

Compiled from USGS 1:24 000-scale topographic maps dated 1964-1980 Planimetry revised from aerial photographs taken 1982 and other source data. Revised information not field checked. Map edited 1984 Bathymetry compiled by the National Ocean Service from tide-coordinated hydrographic surveys. This information is not intended for navigational purposes

Mean lower low water (dotted) line and mean high water (heavy solid) line compiled by NOS from tide-coordinated aerial photographs Apparent shoreline (outer edge of vegetation) shown by light solid line Projection and 10 000-meter grid, zone 18: Universal Transverse Mercator 25 000-foot grid ticks based on Virginia coordinate system, south zone, 1927 North American Datum To place on the predicted North American Datum 1983, move the projection lines 11 meters south and 29 meters west There may be private inholdings within the boundaries of the National or State reservations shown on this map

CONTOUR INTERVAL 5 METERS NATIONAL GEODETIC VERTICAL DATUM OF 1929 ELEVATIONS SHOWN TO THE NEAREST METER BATHYMETRIC CONTOUR INTERVAL 2 METERS WITH SUPPLEMENTARY 1 METER CONTOURS-MEAN LOWER LOW WATER DATUM THE RELATIONSHIP BETWEEN THE TWO DATUMS IS VARIABLE

BASE MAP COMPLIES WITH NATIONAL MAP ACCURACY STANDARDS. BATHYMETRIC SURVEY DATA COMPLIES WITH INTERNATIONAL HYDROGRAPHIC ORGANIZATION (IHO) SPECIAL PUBLICATION 44 ACCURACY STANDARDS AND/OR STANDARDS USED AS OF THE DATE OF THE SURVEYS