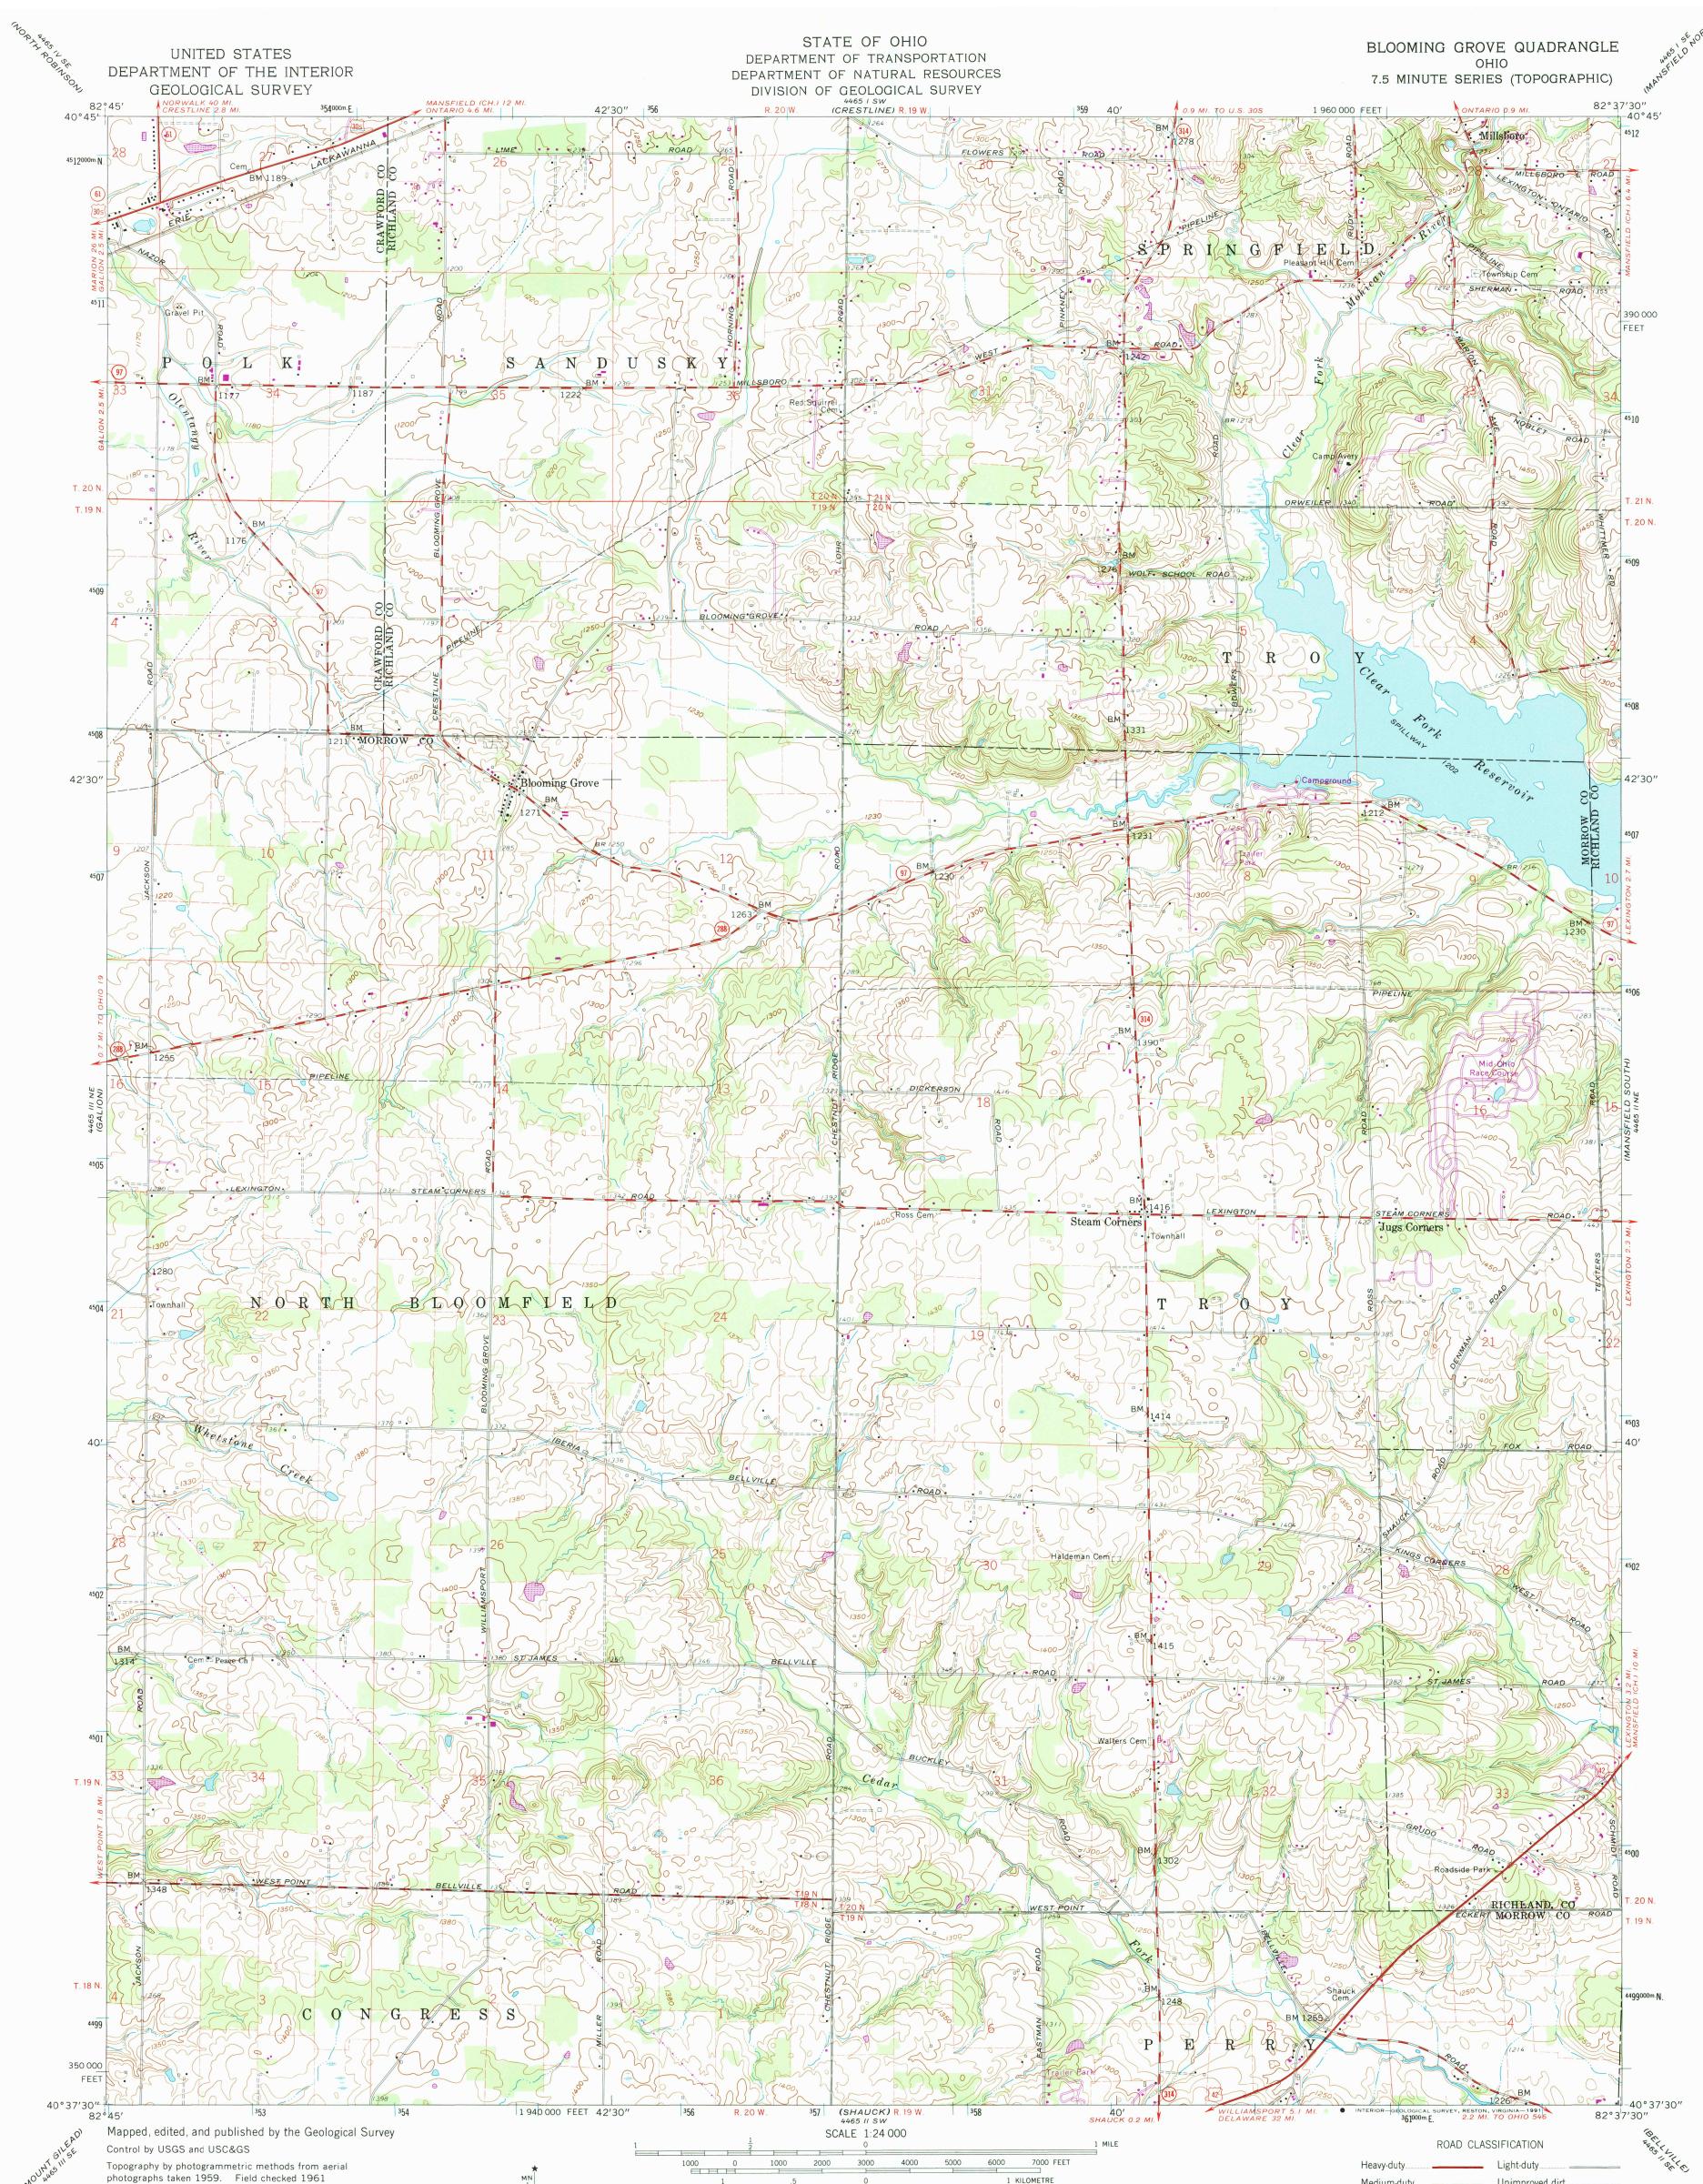

Polyconic projection. 1927 North American datum 10,000-foot grid based on Ohio coordinate system, north zone 1000-metre Universal Transverse Mercator grid ticks, zone 17, shown in blue

Entire area lies within Congress Lands north of the Old Seven Ranges Land lines based on the Ohio River Base

Fine red dashed lines indicate selected fence and field lines where generally visible on aerial photographs. This information is unchecked

The difference between 1927 North American Datum and North American Datum of 1983 (NAD 83) for 7.5-minute intersections is given in USGS Bulletin 1875. The NAD 83 is shown by dashed corner ticks