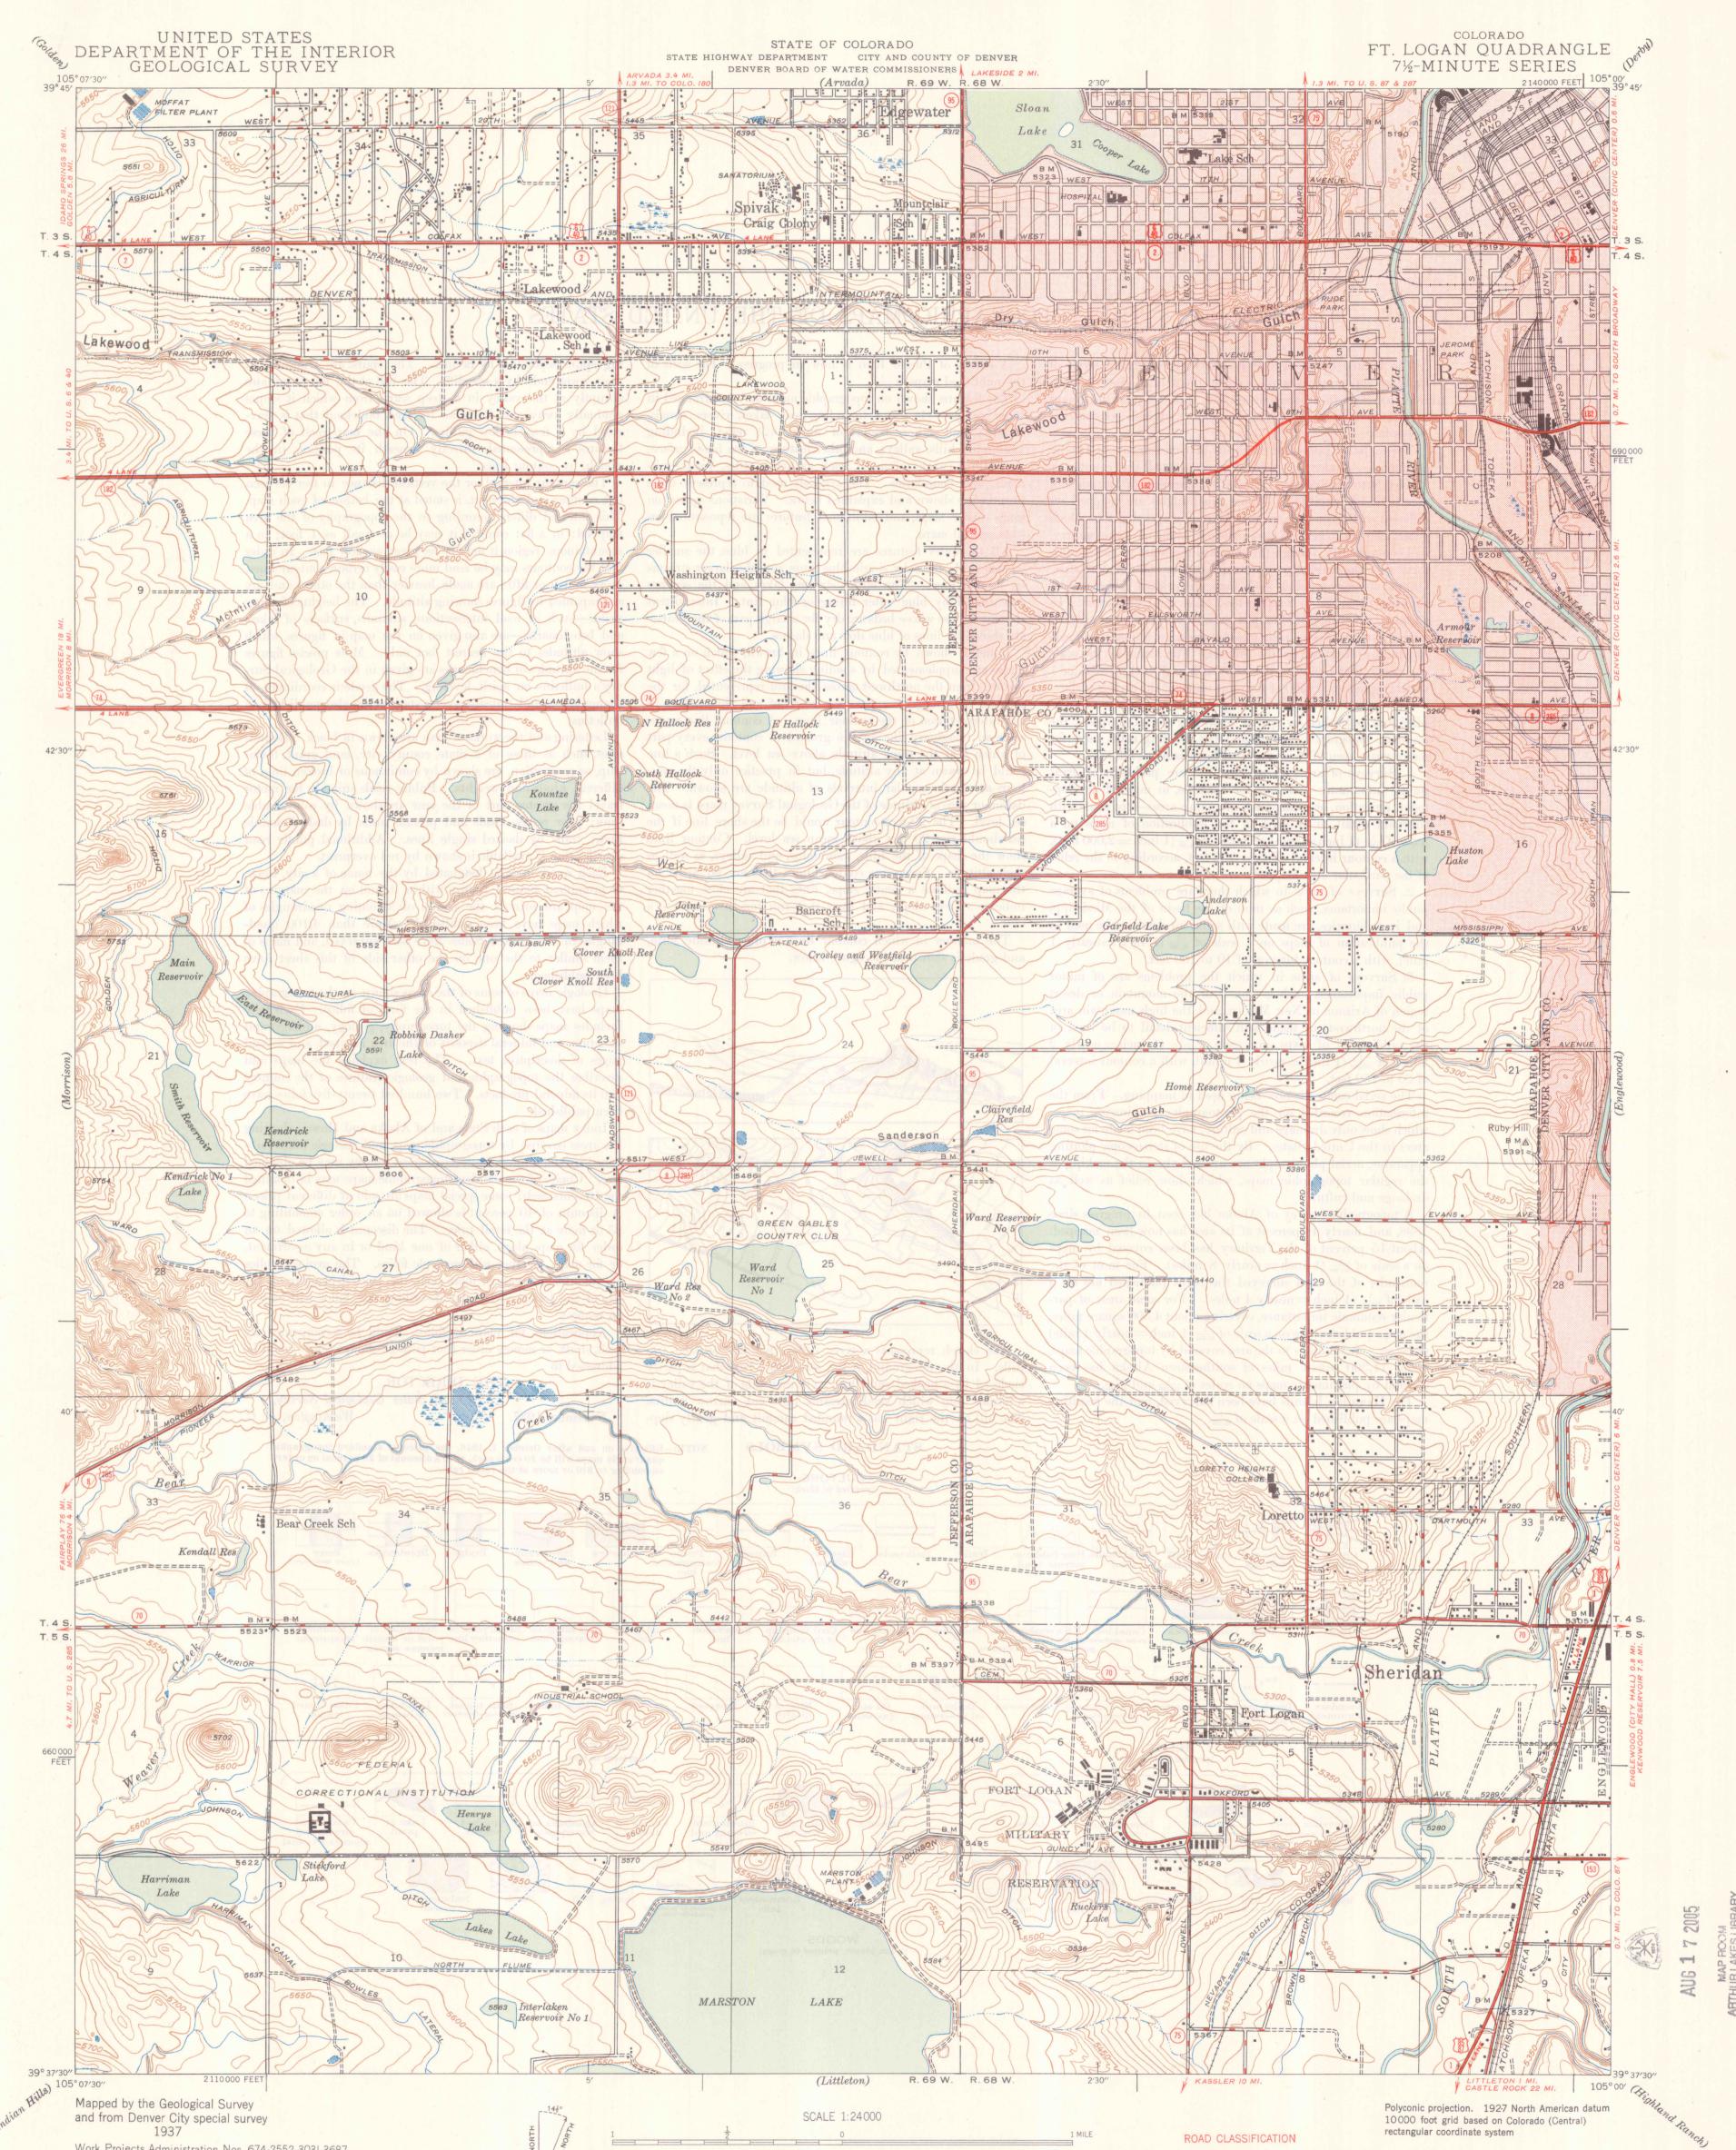

Work Projects Administration Nos. 674-2552-3031-3687 Colorado State Highway Department, City and County of Denver, Denver Board of Water Commissioners, Sponsors Fred Graff, Jr., Geological Survey, Supervisor

Red tint indicates areas in which only landmark buildings are shown

Datum is mean sea level

NOR

HARD-SURFACE ALL WEATHER ROADS DRY WEATHER ROADS Heavy-duty \_\_\_\_\_\_ 4 LANE 16 LANE Improved dirt\_\_\_\_\_ Medium-duty\_\_\_\_\_\_ 4 LANEI6 LANE Unimproved dirt\_\_\_\_\_ Loose-surface, graded, or narrow hard-surface \_ \_ \_ U. S. Route OState Route

FT. LOGAN, COLO. 6 3700 Edition of 1948 s24 N 3937.5-W10500/7.5 .G4 · OFFICE COPY LIBRARY USE ONLY MAP ROOM