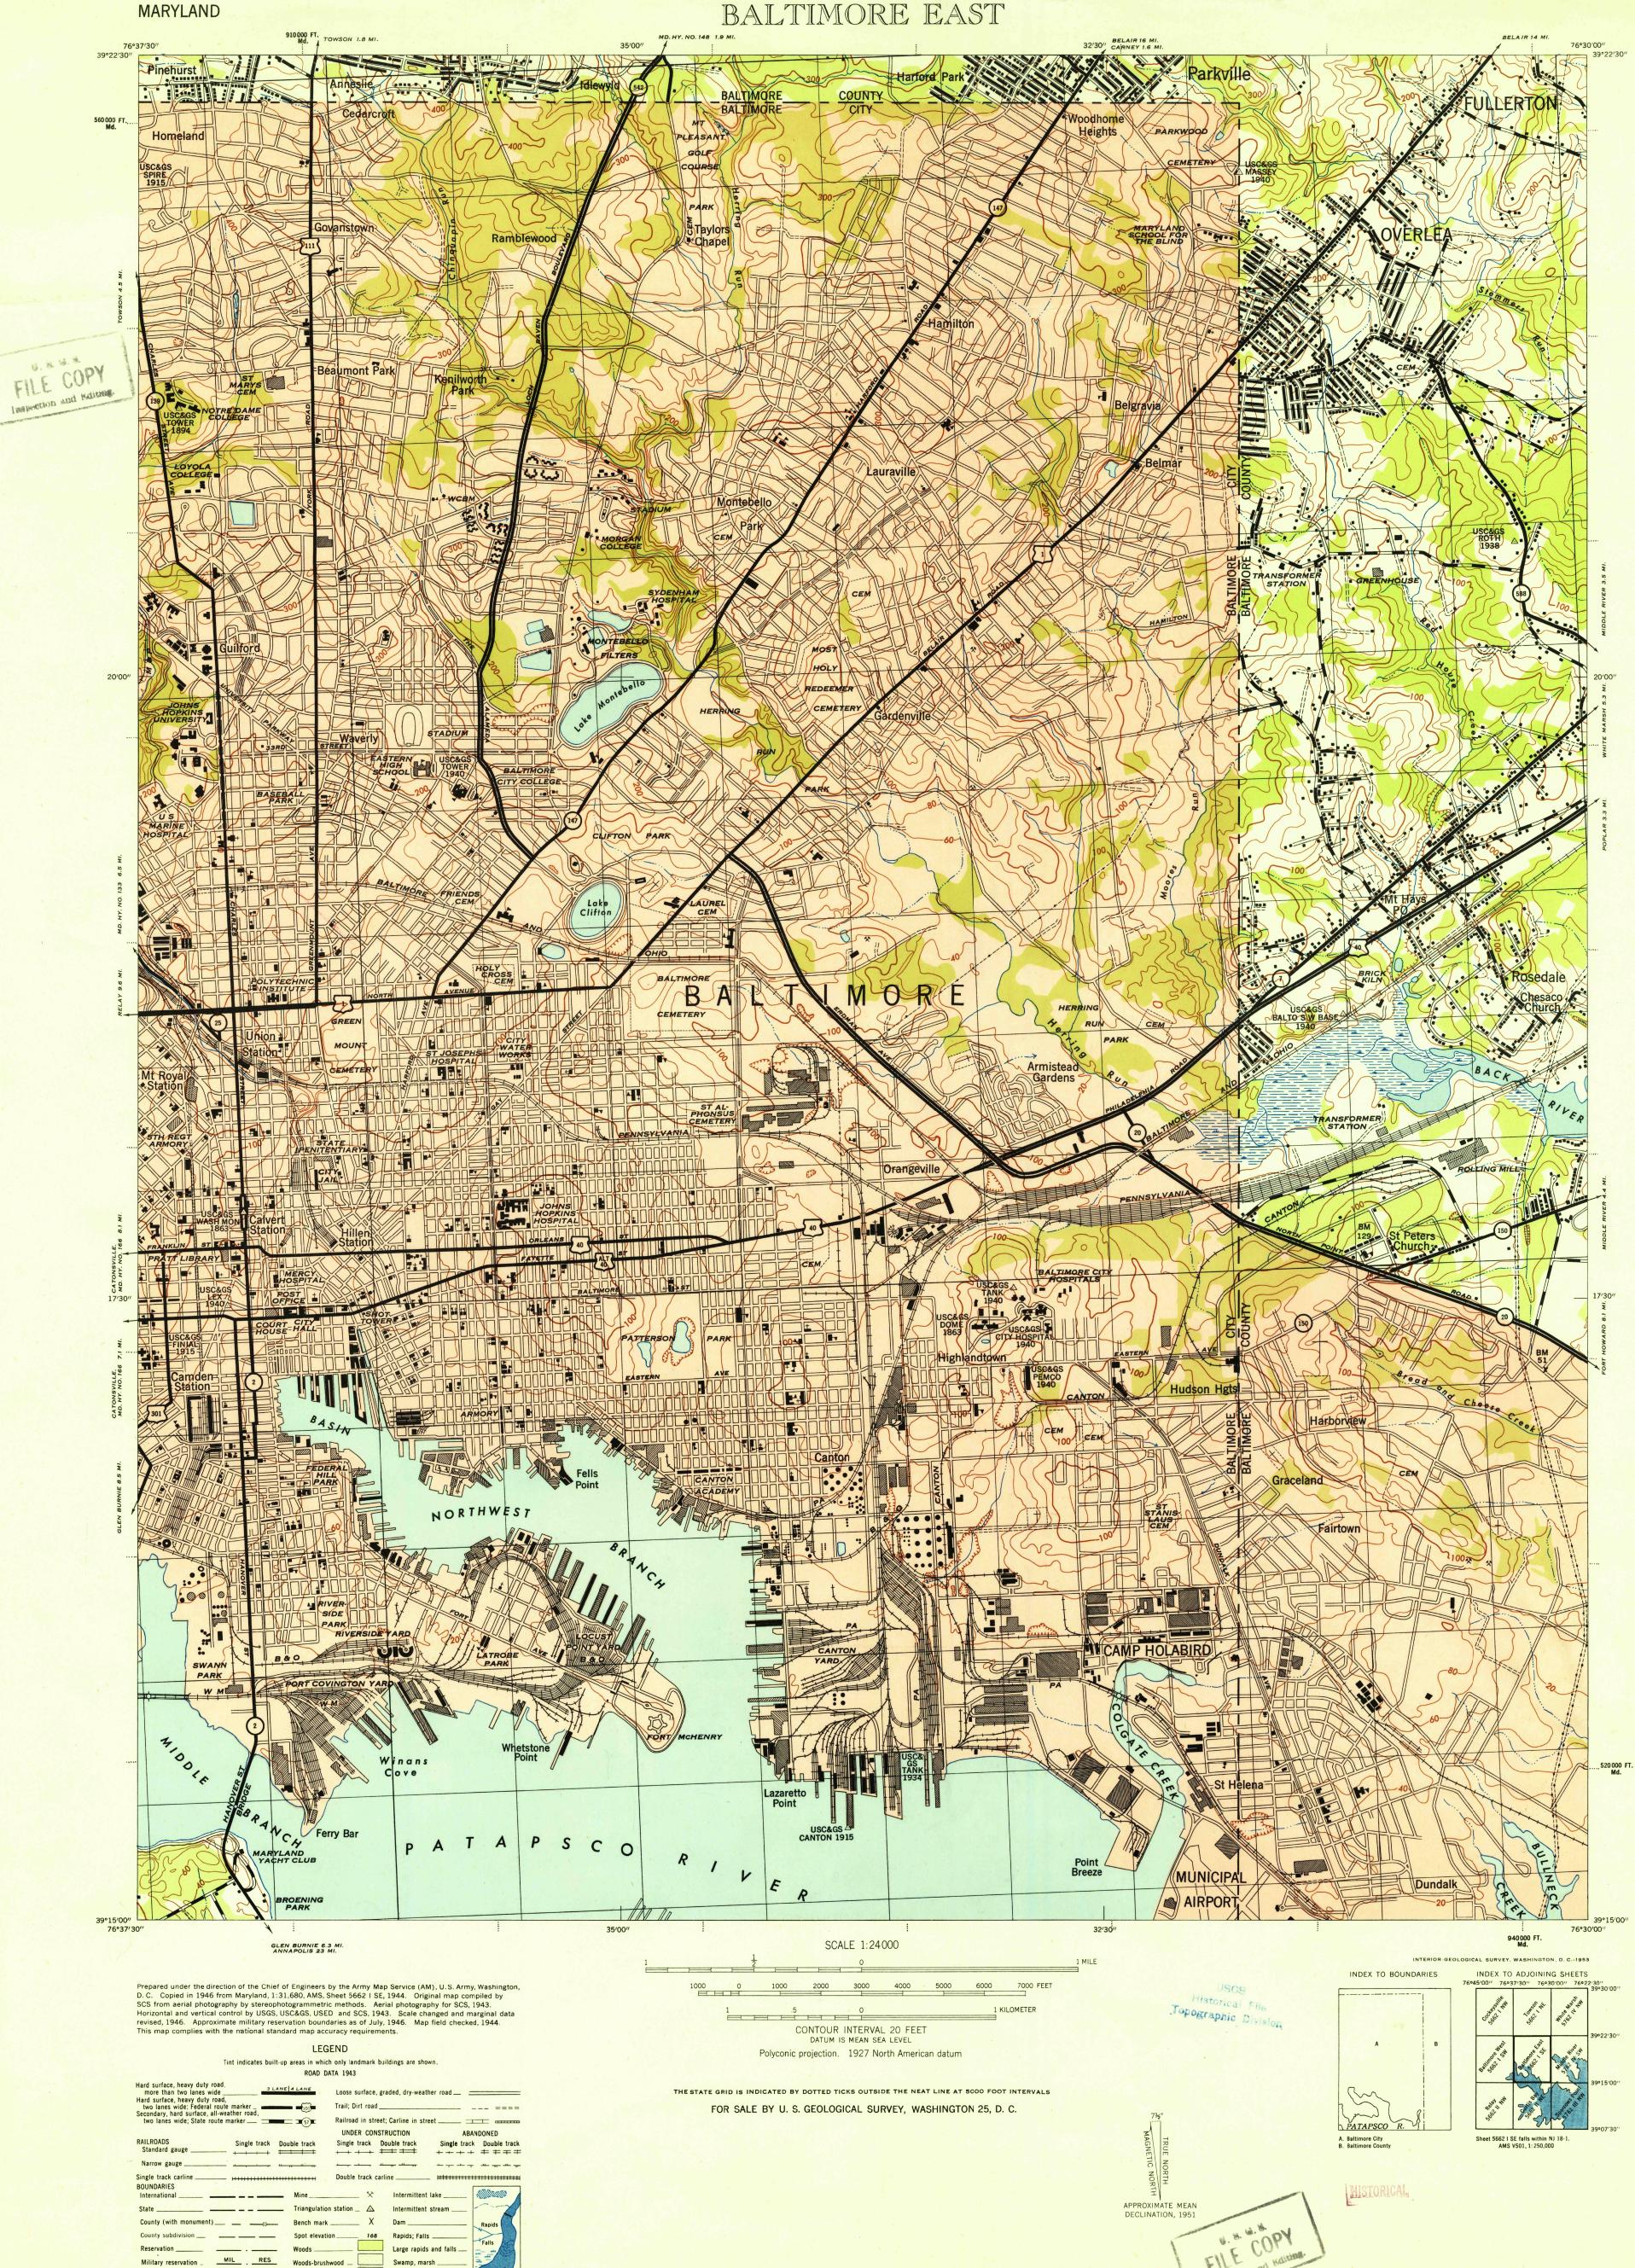

| Hard surface, heavy duty road<br>more than two lanes wide<br>Hard surface, heavy duty road | 3 LANE                               | 4 LANE LOOSE          | surface, gra     | ided, dry-weather roa | ad          |              |
|--------------------------------------------------------------------------------------------|--------------------------------------|-----------------------|------------------|-----------------------|-------------|--------------|
| two lanes wide: Federal rou                                                                | ite marker                           | Trail; I              | Dirt road        |                       |             |              |
| Secondary, hard surface, all-w                                                             | reather road,