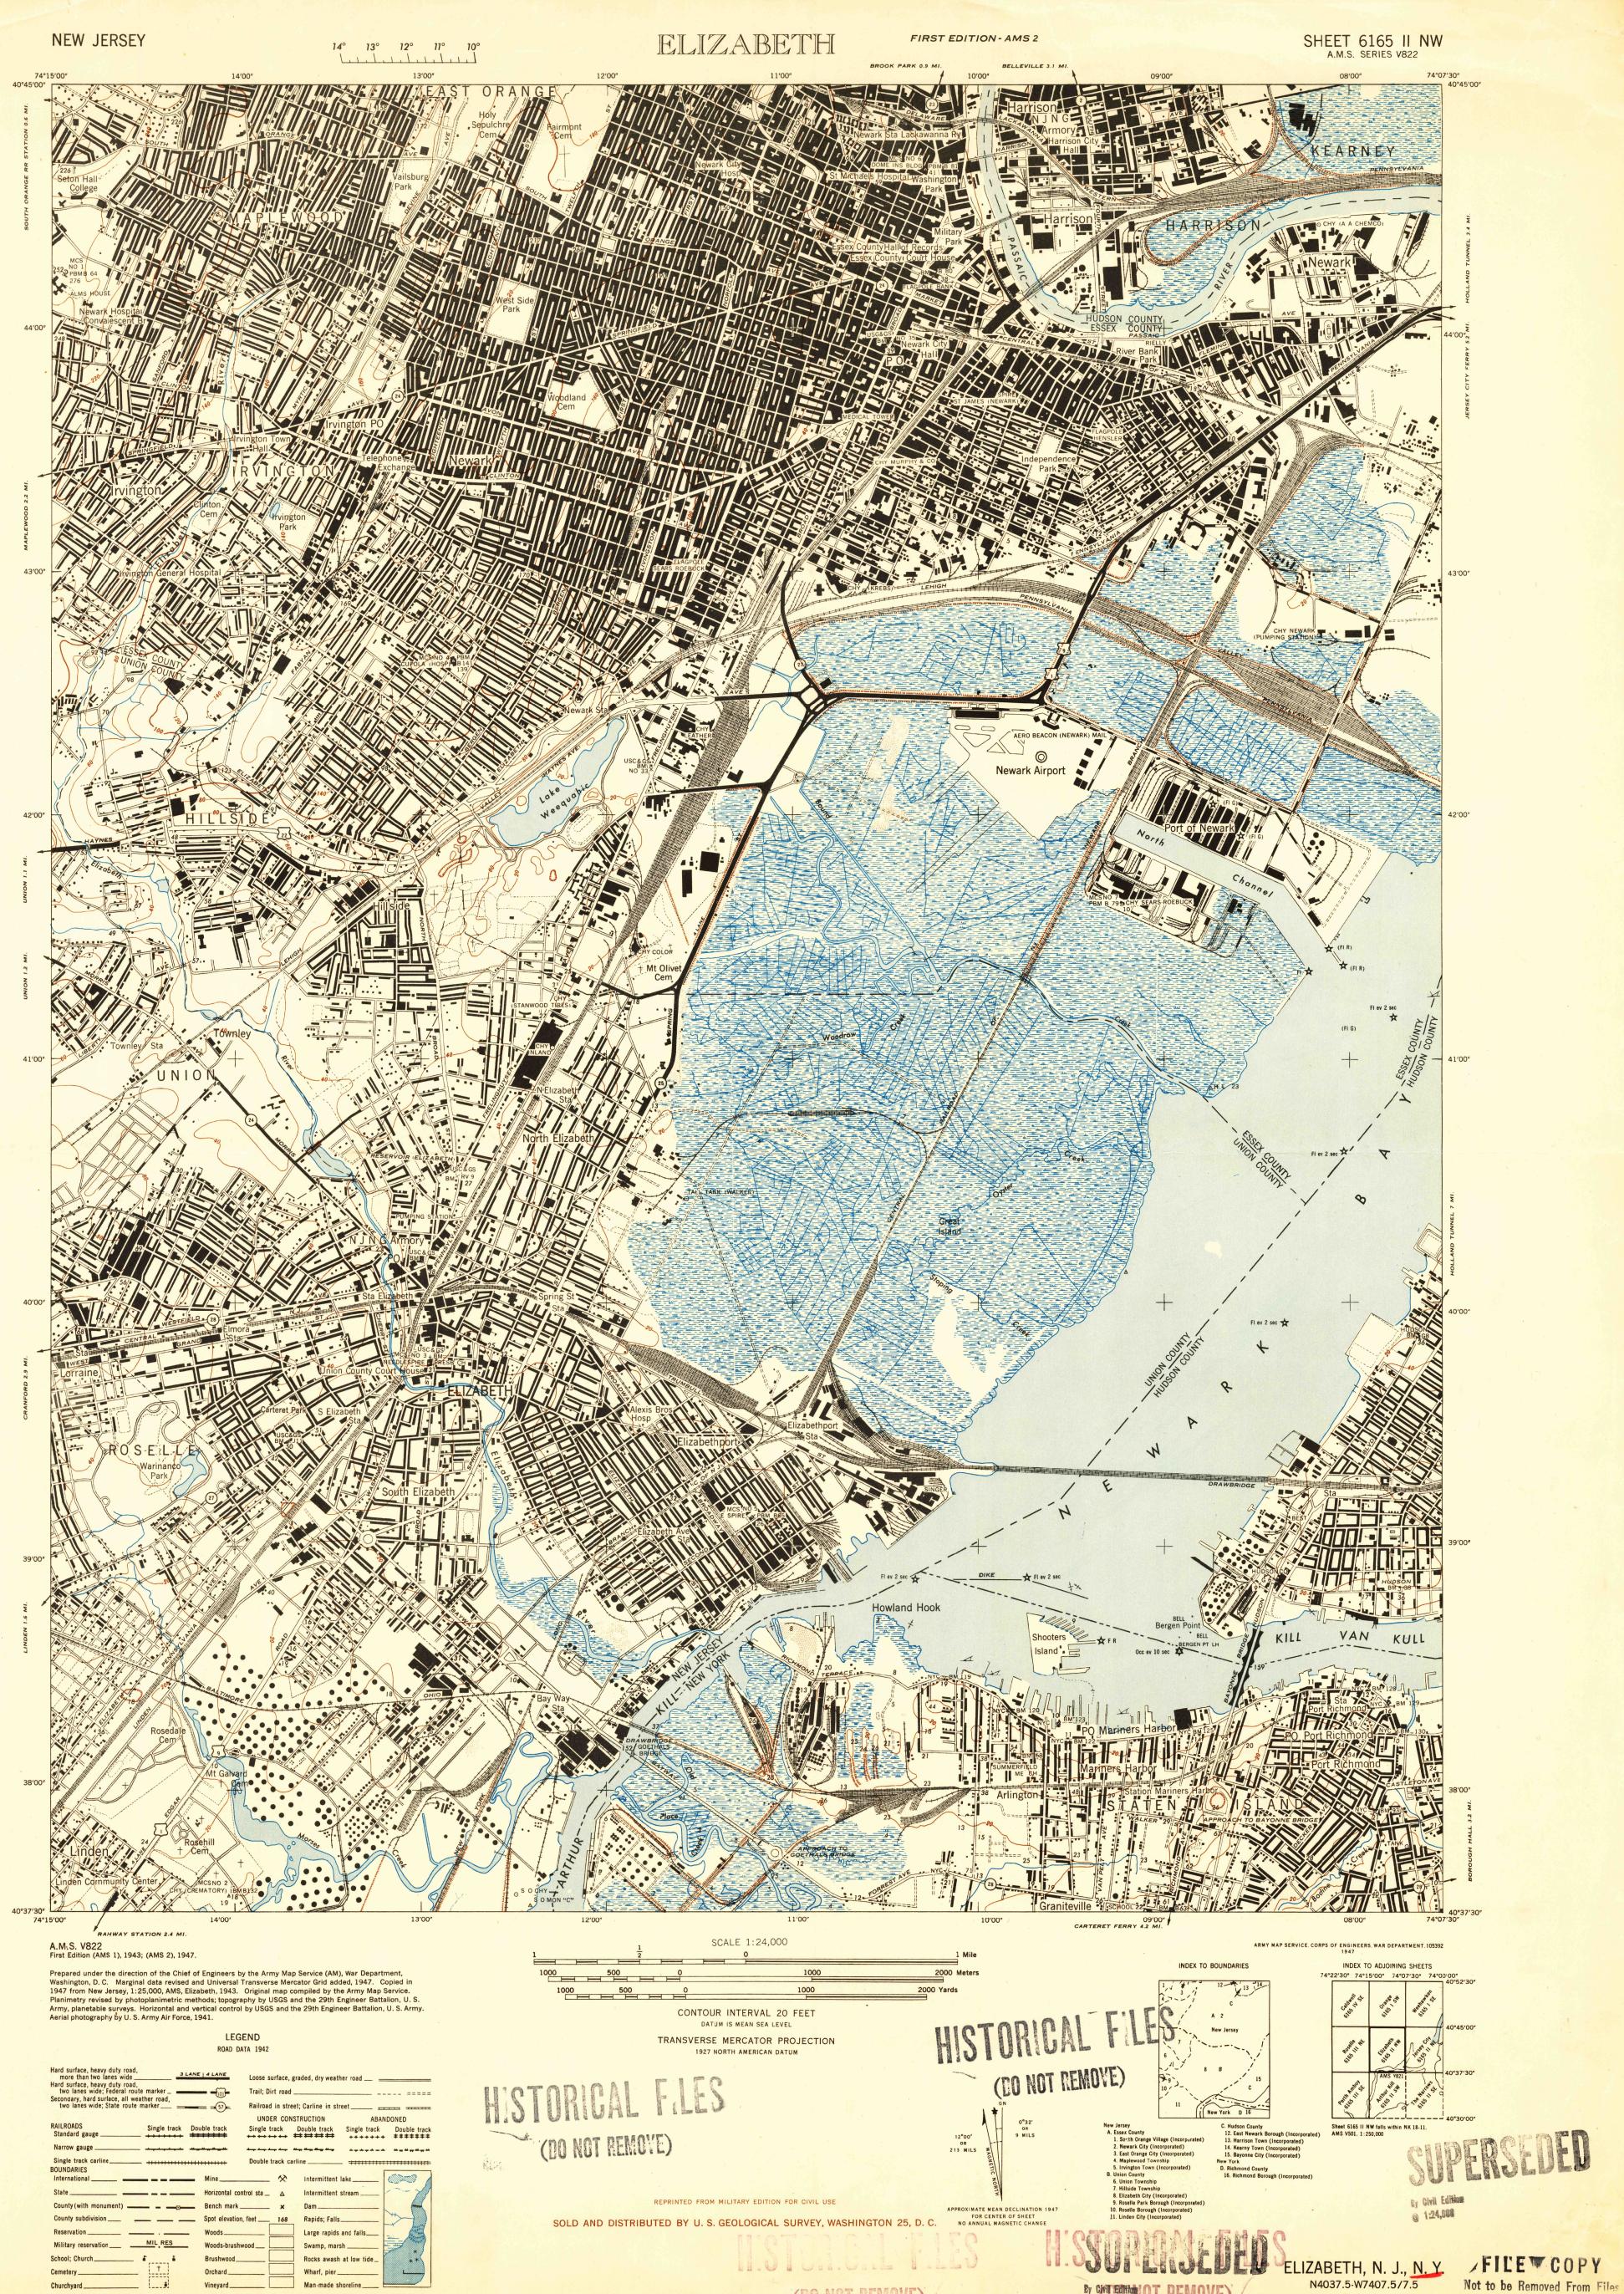

| Hard surface, heavy duty road,<br>more than two lanes wide <b>3 LANE   4 LANE</b><br>Hard surface, heavy duty road,<br>two lanes wide; Federal route marker<br>Secondary, hard surface, all weather road,<br>two lanes wide; State route marker |              |                | Loose surface, graded, dry weather road<br>Trail; Dirt road<br>Railroad in street; Carline in street ABANDONED |               |                                         |                                        |
|-------------------------------------------------------------------------------------------------------------------------------------------------------------------------------------------------------------------------------------------------|--------------|----------------|----------------------------------------------------------------------------------------------------------------|---------------|-----------------------------------------|----------------------------------------|
| RAILROADS<br>Standard gauge                                                                                                                                                                                                                     | Single track | Double track   | Single track                                                                                                   | Double track  | Single track                            | Double track                           |
| Narrow gauge                                                                                                                                                                                                                                    |              |                |                                                                                                                | ***           |                                         | ******                                 |
| Single track carline                                                                                                                                                                                                                            |              | <del></del>    | Double track ca                                                                                                | Irline        | - +++++++++++++++++++++++++++++++++++++ | ++++++++++++++++++++++++++++++++++++++ |
| International                                                                                                                                                                                                                                   |              | Mine           | *                                                                                                              |               | lake                                    |                                        |
| State                                                                                                                                                                                                                                           |              | Horizontal con | itrol sta 💶 🛆                                                                                                  | Intermittent  | stream                                  |                                        |
| County (with monument)                                                                                                                                                                                                                          |              | Bench mark_    | ×                                                                                                              | Dam           |                                         | (mm                                    |
| County subdivision                                                                                                                                                                                                                              |              | Spot elevation | , fèet 168                                                                                                     | Rapids; Falls |                                         |                                        |
| Reservation                                                                                                                                                                                                                                     |              | Woods          |                                                                                                                | Large rapids  | and falls                               |                                        |
| Military reservation                                                                                                                                                                                                                            | MIL RES      | Woods-brushw   | vood boov                                                                                                      | Swamp, mars   | sh 🛓                                    |                                        |
| School; Church                                                                                                                                                                                                                                  |              | Brushwood      |                                                                                                                | Rocks awash   | at low tide_                            | **                                     |
| Cemetery                                                                                                                                                                                                                                        |              | Orchard        |                                                                                                                | Wharf, pier_  |                                         | L                                      |
| Churchyard                                                                                                                                                                                                                                      |              | Vineyard       | and as a first                                                                                                 | Man-made sl   | horeline                                |                                        |