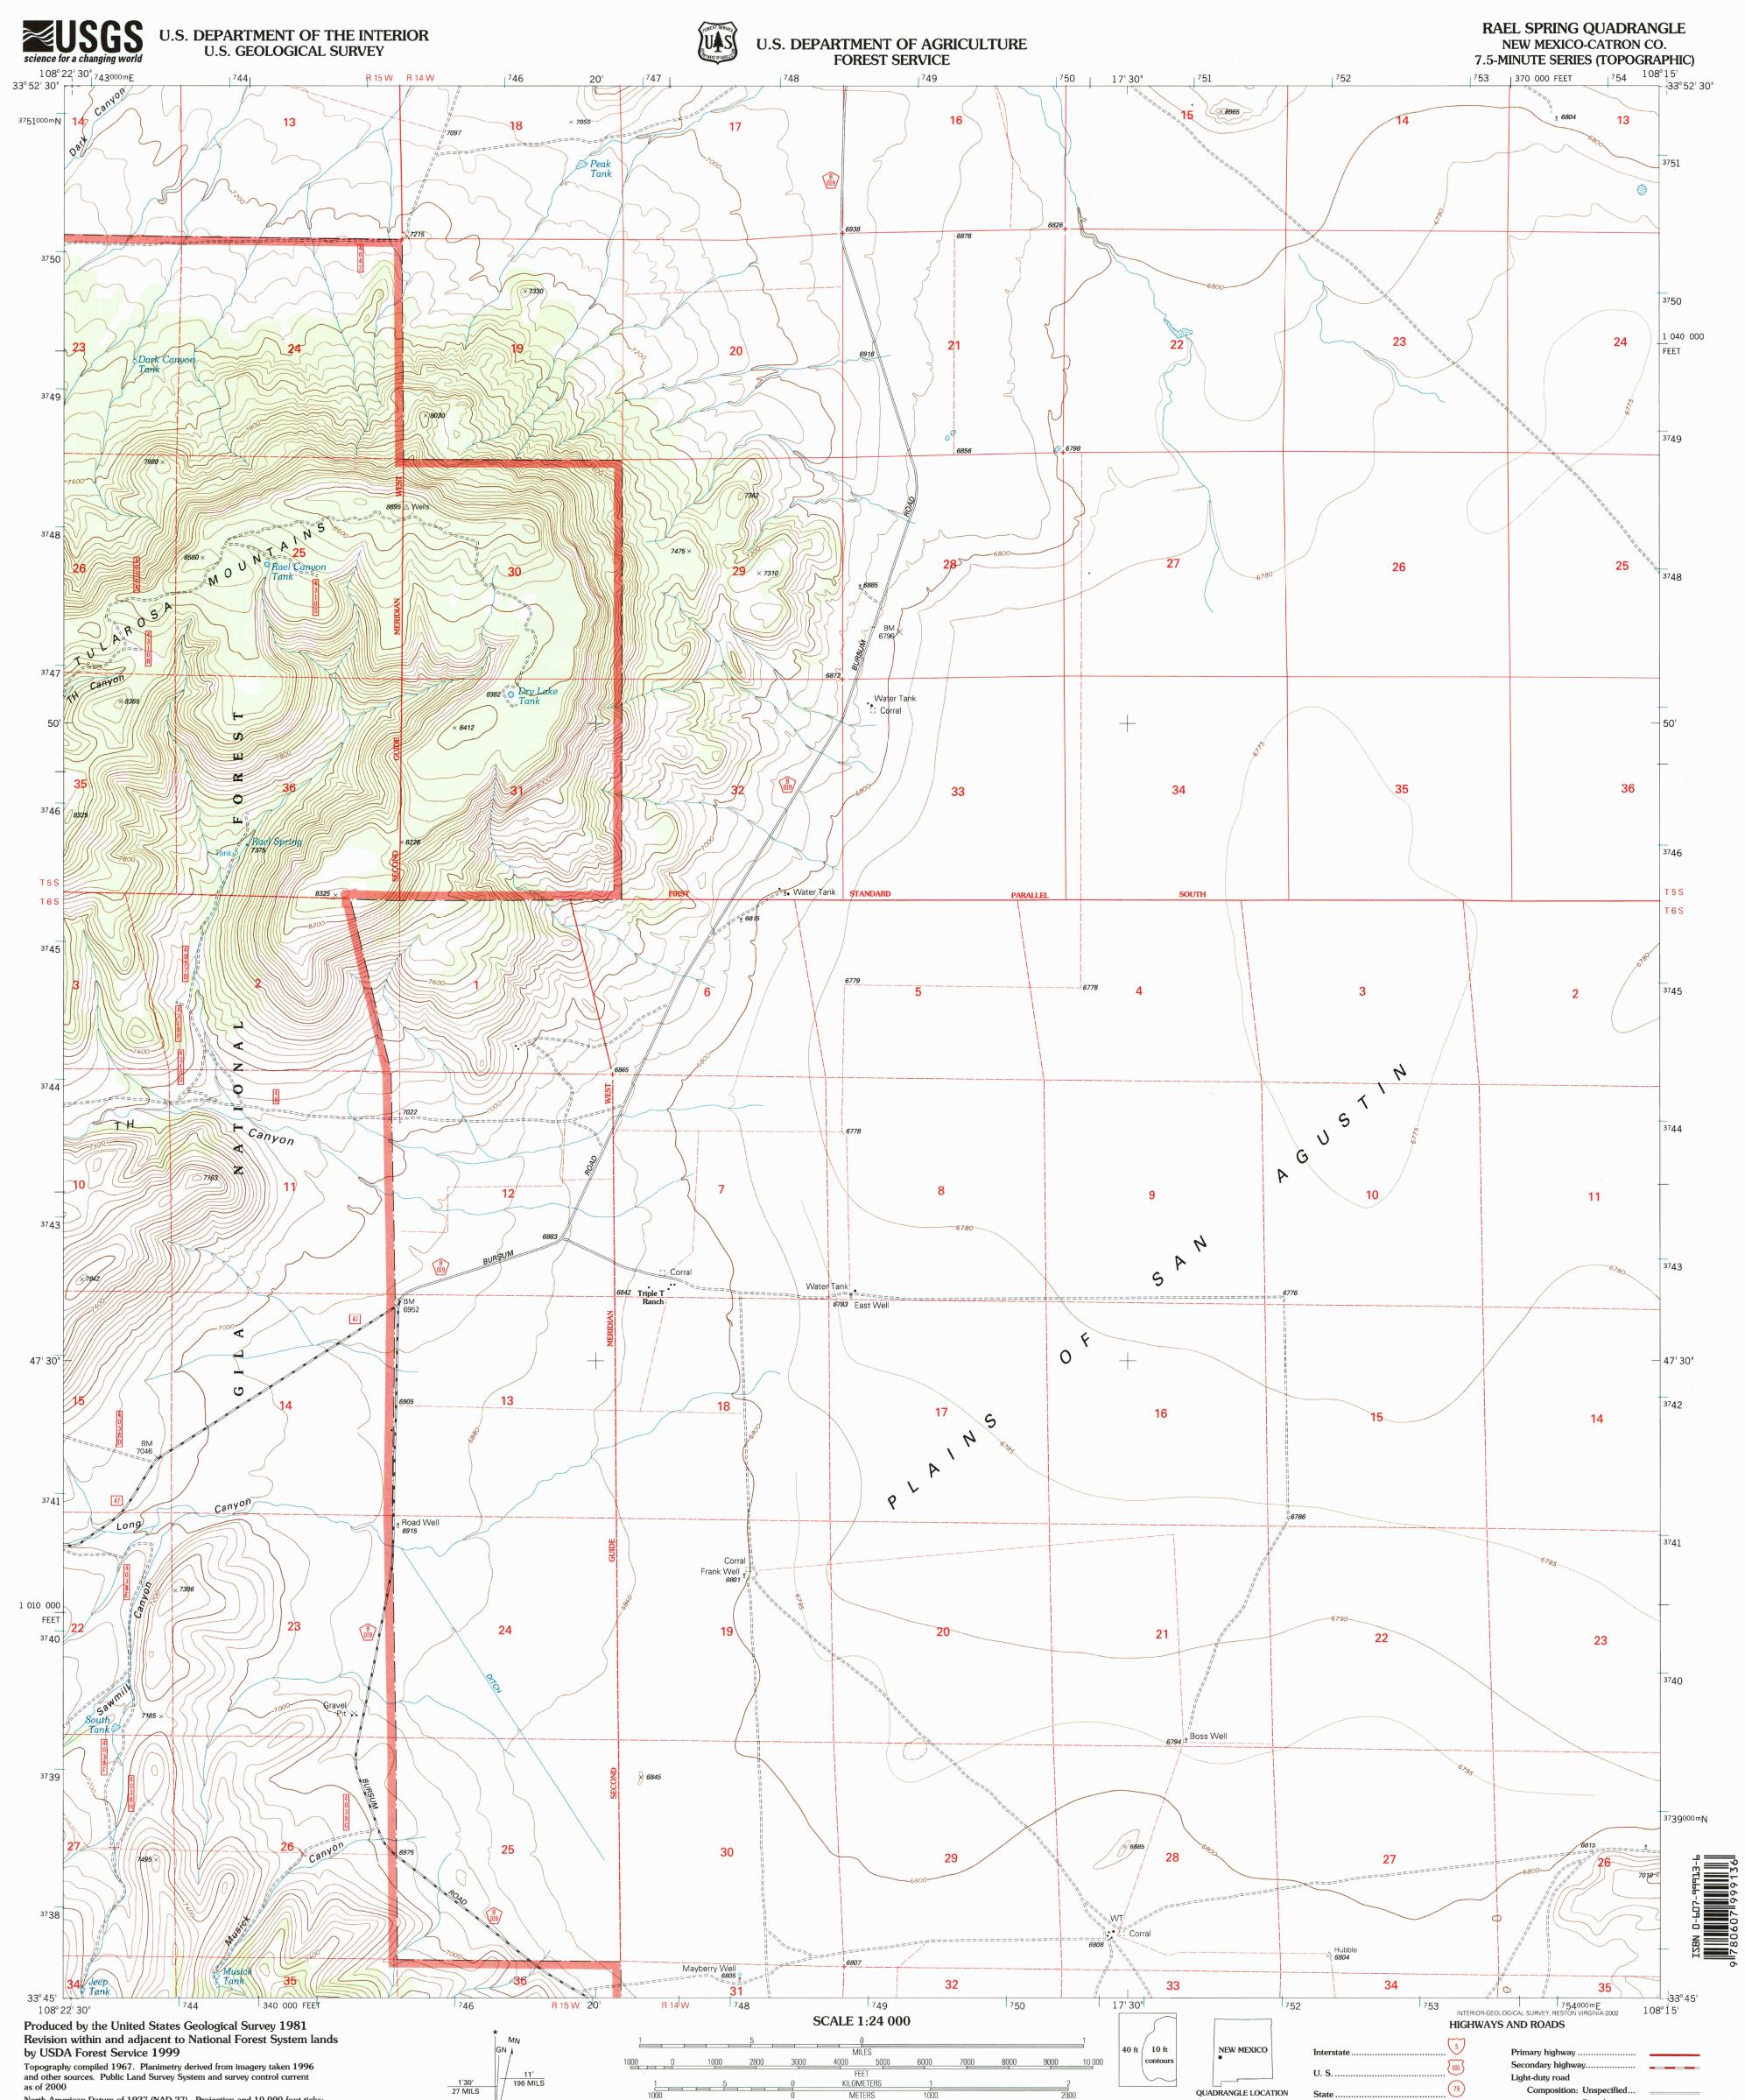

North American Datum of 1927 (NAD 27). Projection and 10 000-foot ticks: New Mexico coordinate system, west zone (transverse Mercator) Blue 1000-meter Universal Transverse Mercator ticks, zone 12 North American Datum of 1983 (NAD 83) is shown by dashed corner ticks The values of the shift between NAD 27 and NAD 83 for 7.5-minute intersections are obtainable from National Geodetic Survey NADCON software Non-National Forest System lands within the National Forest Inholdings may exist in other National or State reservations

This map is not a legal land line or ownership document. Public lands are subject to change and leasing, and may have access restrictions; check with local offices. Obtain permission before entering private lands