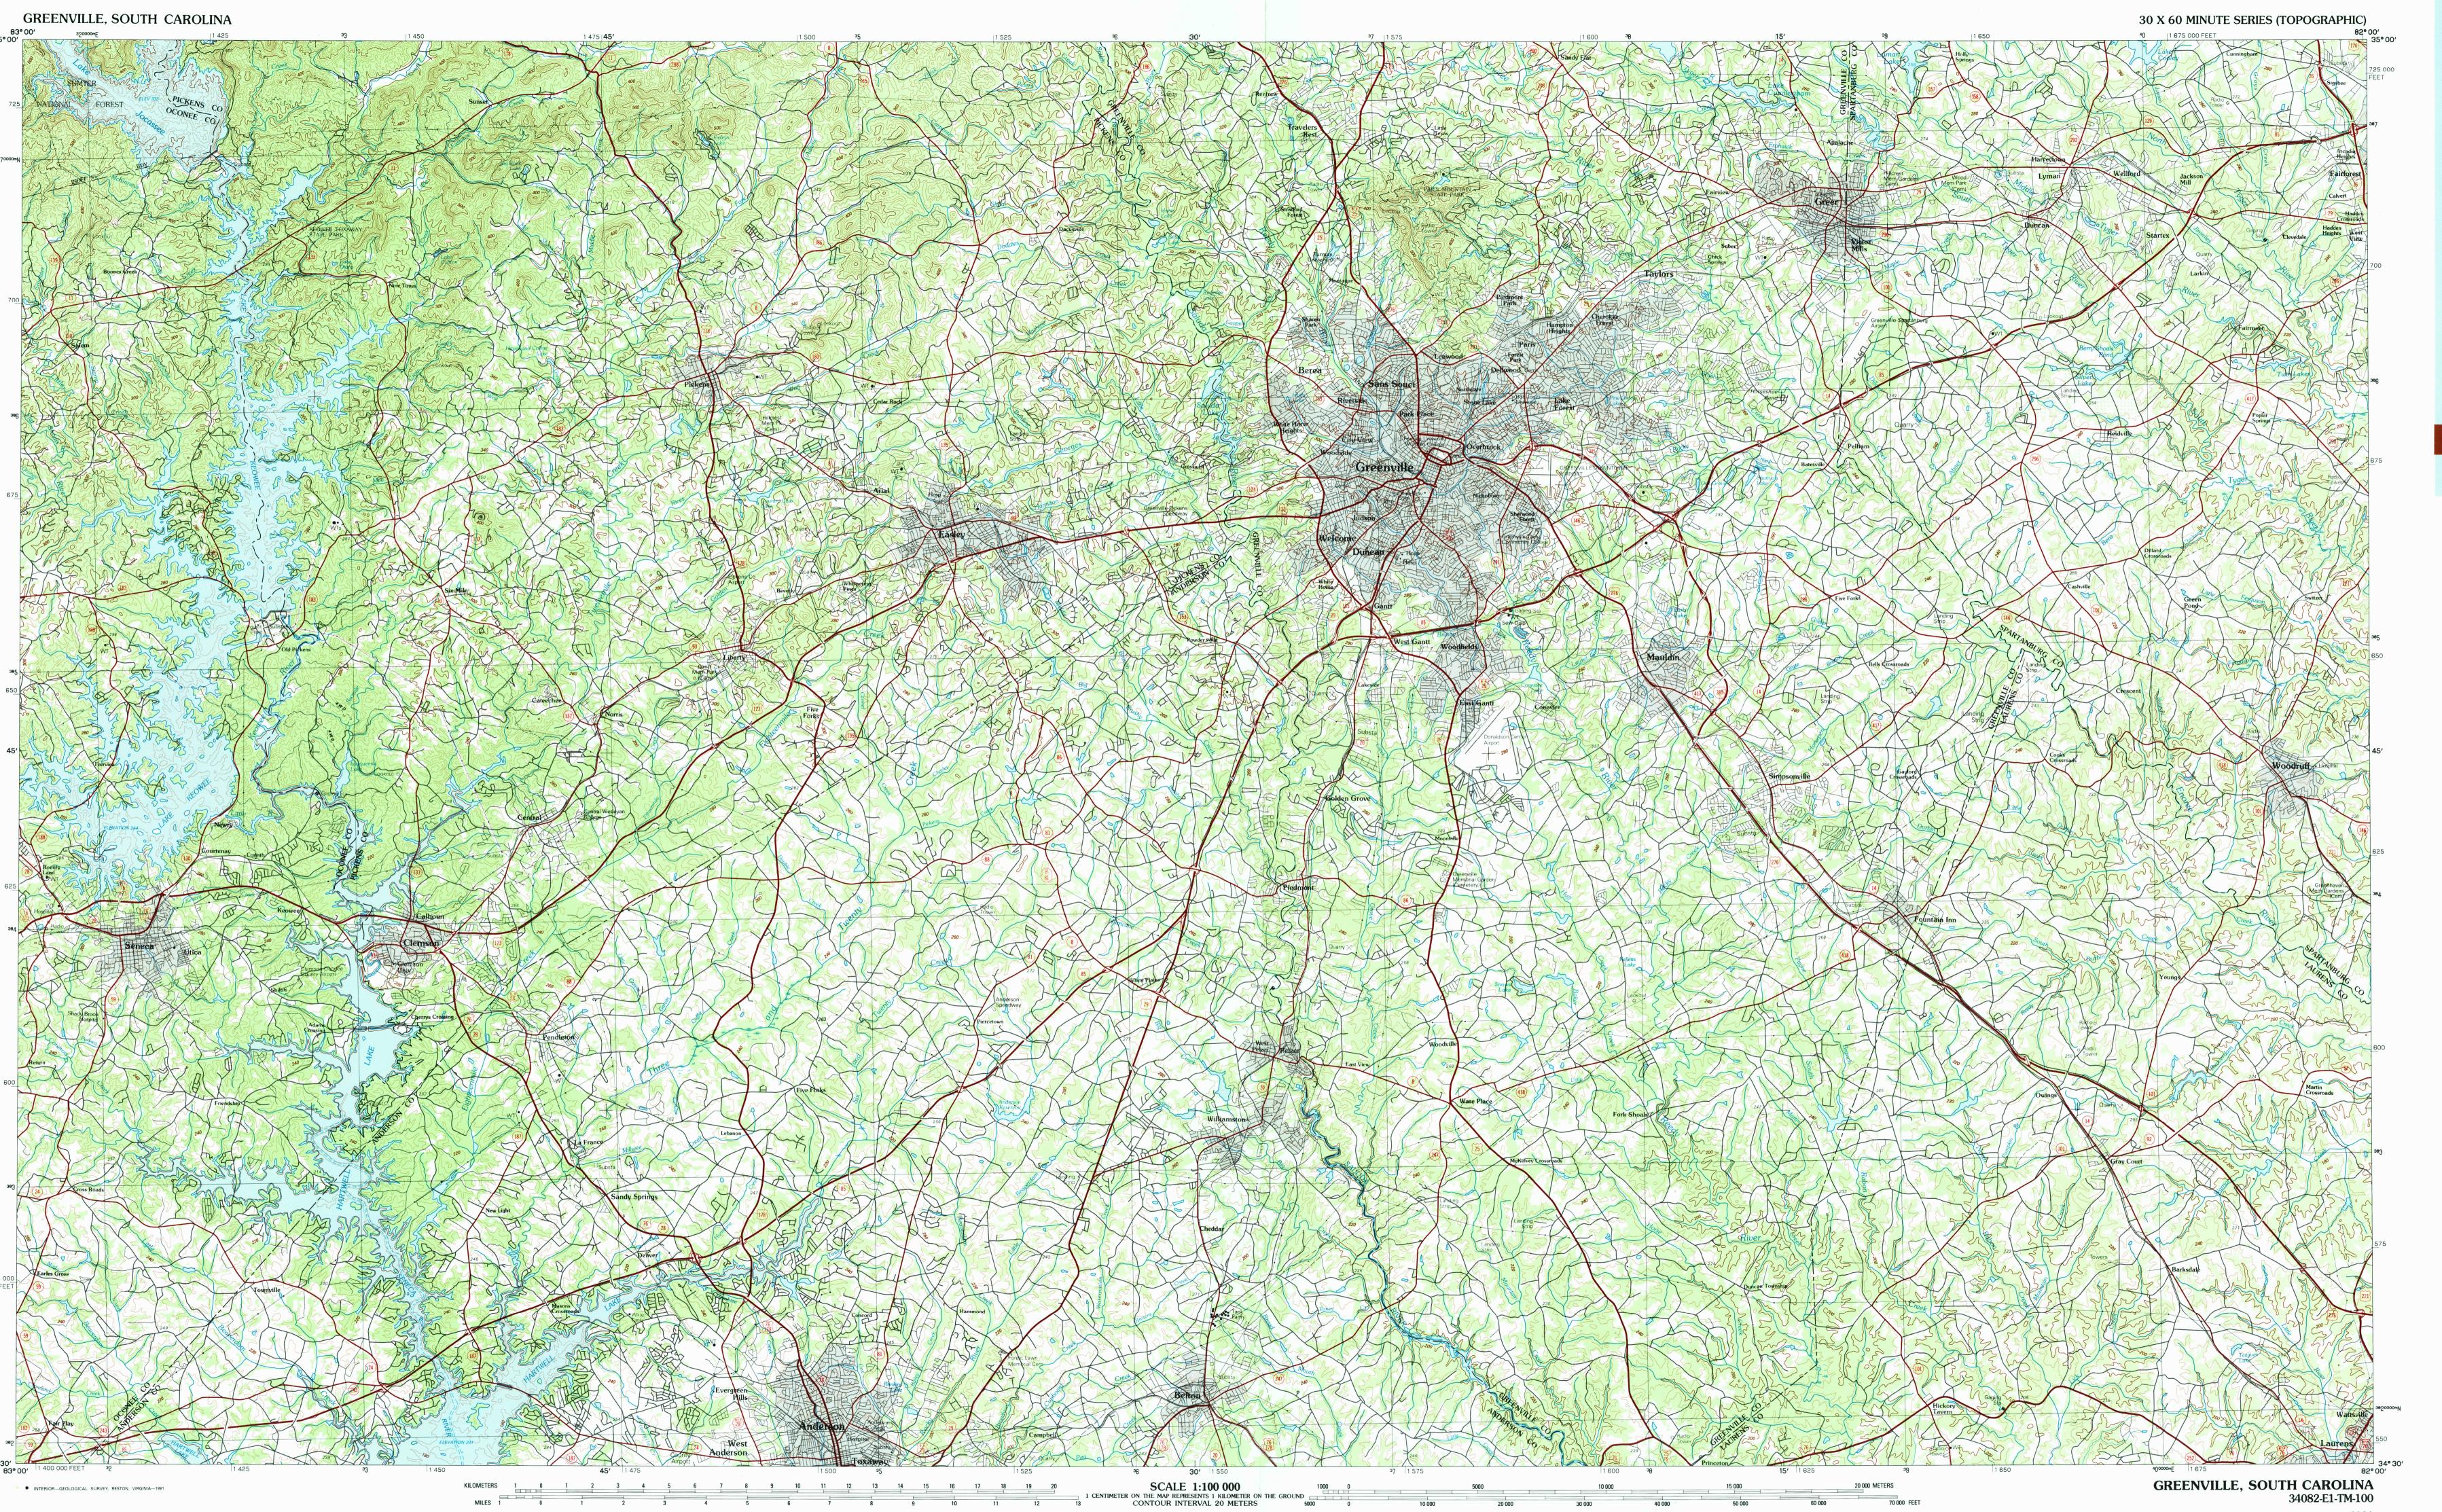

DEC 1 8 1991

34082-E1-TM-100 Greenville

SOUTH CAROLINA

1:100 000-scale metric topographic map

30 X 60 MINUTE QUADRANGLE SHOWING

- Contours and elevations
- in meters
- Highways, roads and other manmade structures
- Water features Woodland areas
- Geographic names

Produced by the United States Geological Survey Compiled from USGS 1:24 000-scale topographic maps dated 1950-1983. Planimetry revised from aerial photographs taken 1987 and other source data. Revised information not field checked. Map edited 1991

Projection and 10 000-meter grid, zone 17, Universal Transverse Mercator 25 000-foot grid ticks based on South Carolina coordinate

system, north zone 1927 North American Datum To place on the predicted North American Datum 1983, move the projection lines 9 meters south and 13 meters west There may be private inholdings within the boundaries of the National or State reservations shown on this map

CONTOUR INTERVAL 20 METERS NATIONAL GEODETIC VERTICAL DATUM OF 1929

ELEVATIONS SHOWN TO THE NEAREST METER

THIS MAP COMPLIES WITH NATIONAL MAP ACCURACY STANDARDS

FOR SALE BY U.S. GEOLOGICAL SURVEY DENVER, COLORADO 80225, OR RESTON, VIRGINIA 22092