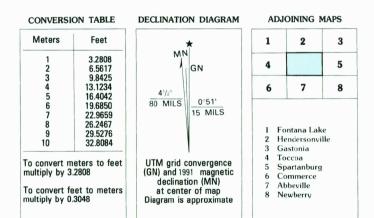

Projection and 10 000-meter grid, zone 17, Universal Transverse Mercator 25 000-foot grid ticks based on South Carolina coordinate

system, north zone 1927 North American Datum To place on the predicted North American Datum 1983, move the projection lines 9 meters south and 13 meters west There may be private inholdings within the boundaries of the National or State reservations shown on this map