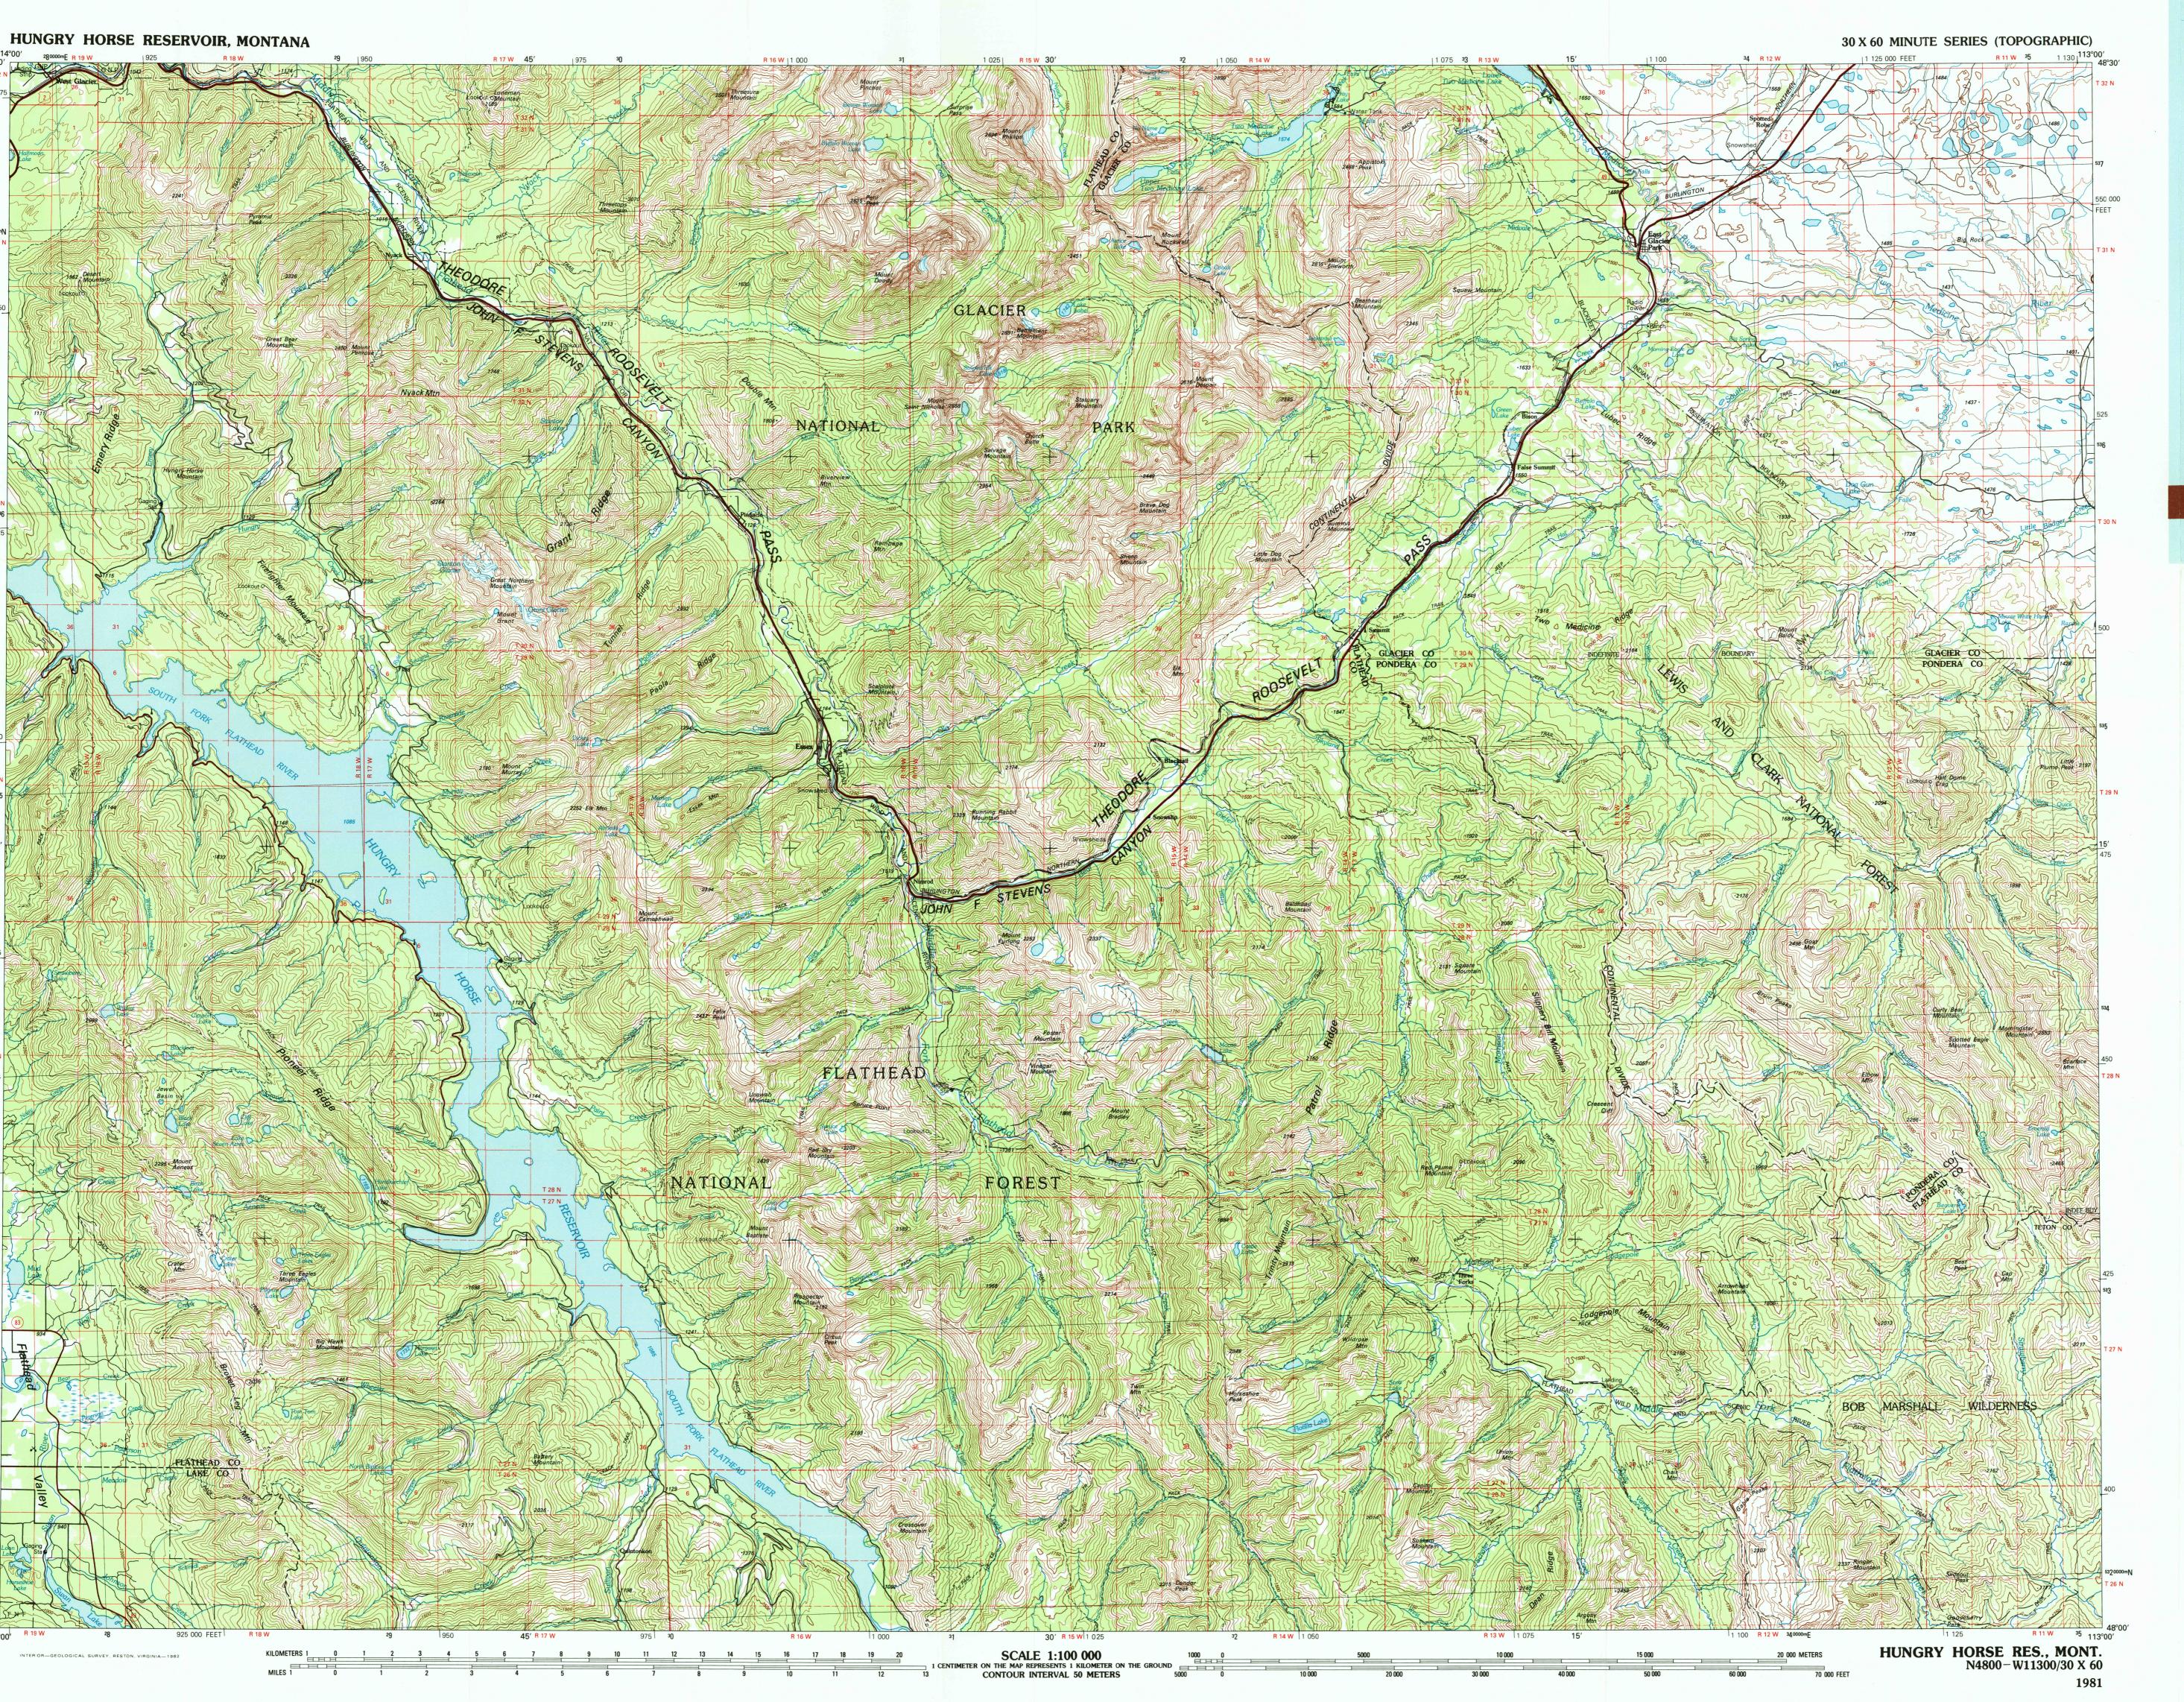

## Hungry Horse Reservoir MONTANA

30 X 60 MINUTE QUADRANGLE SHOWING

- Contours and elevations
- in meters
- Highways, roads and ther manmade structures □ ≅
- manmade struc
- Water features

1981

Produced by the United States Geological Survey

Compiled from USGS 1:24 000-scale topographic maps dated 1958–1968. Planimetry revised from aerial photographs taken 1975 and other source data. Revised information not field checked. Map edited 1981

Projection and 10 000-meter grid, zone 12: Universal

Transverse Mercator
25 000-foot grid ticks based on Montana coordinate system, north zone

north zone
1927 North American Datum
To place on the predicted North American Datum 1983 move
the projection lines 11 meters north and 68 meters east
There may be private inholdings within the boundaries of
the National or State reservations shown on this map

CONTOUR INTERVAL 50 METERS
NATIONAL GEODETIC VERTICAL DATUM OF 1929
ELEVATIONS SHOWN TO THE NEAREST METER

THIS MAP COMPLIES WITH NATIONAL MAP ACCURACY STANDARDS

FOR SALE BY U.S. GEOLOGICAL SURVEY, P.O. BOX 25286, DENVER, COLORADO, 80225