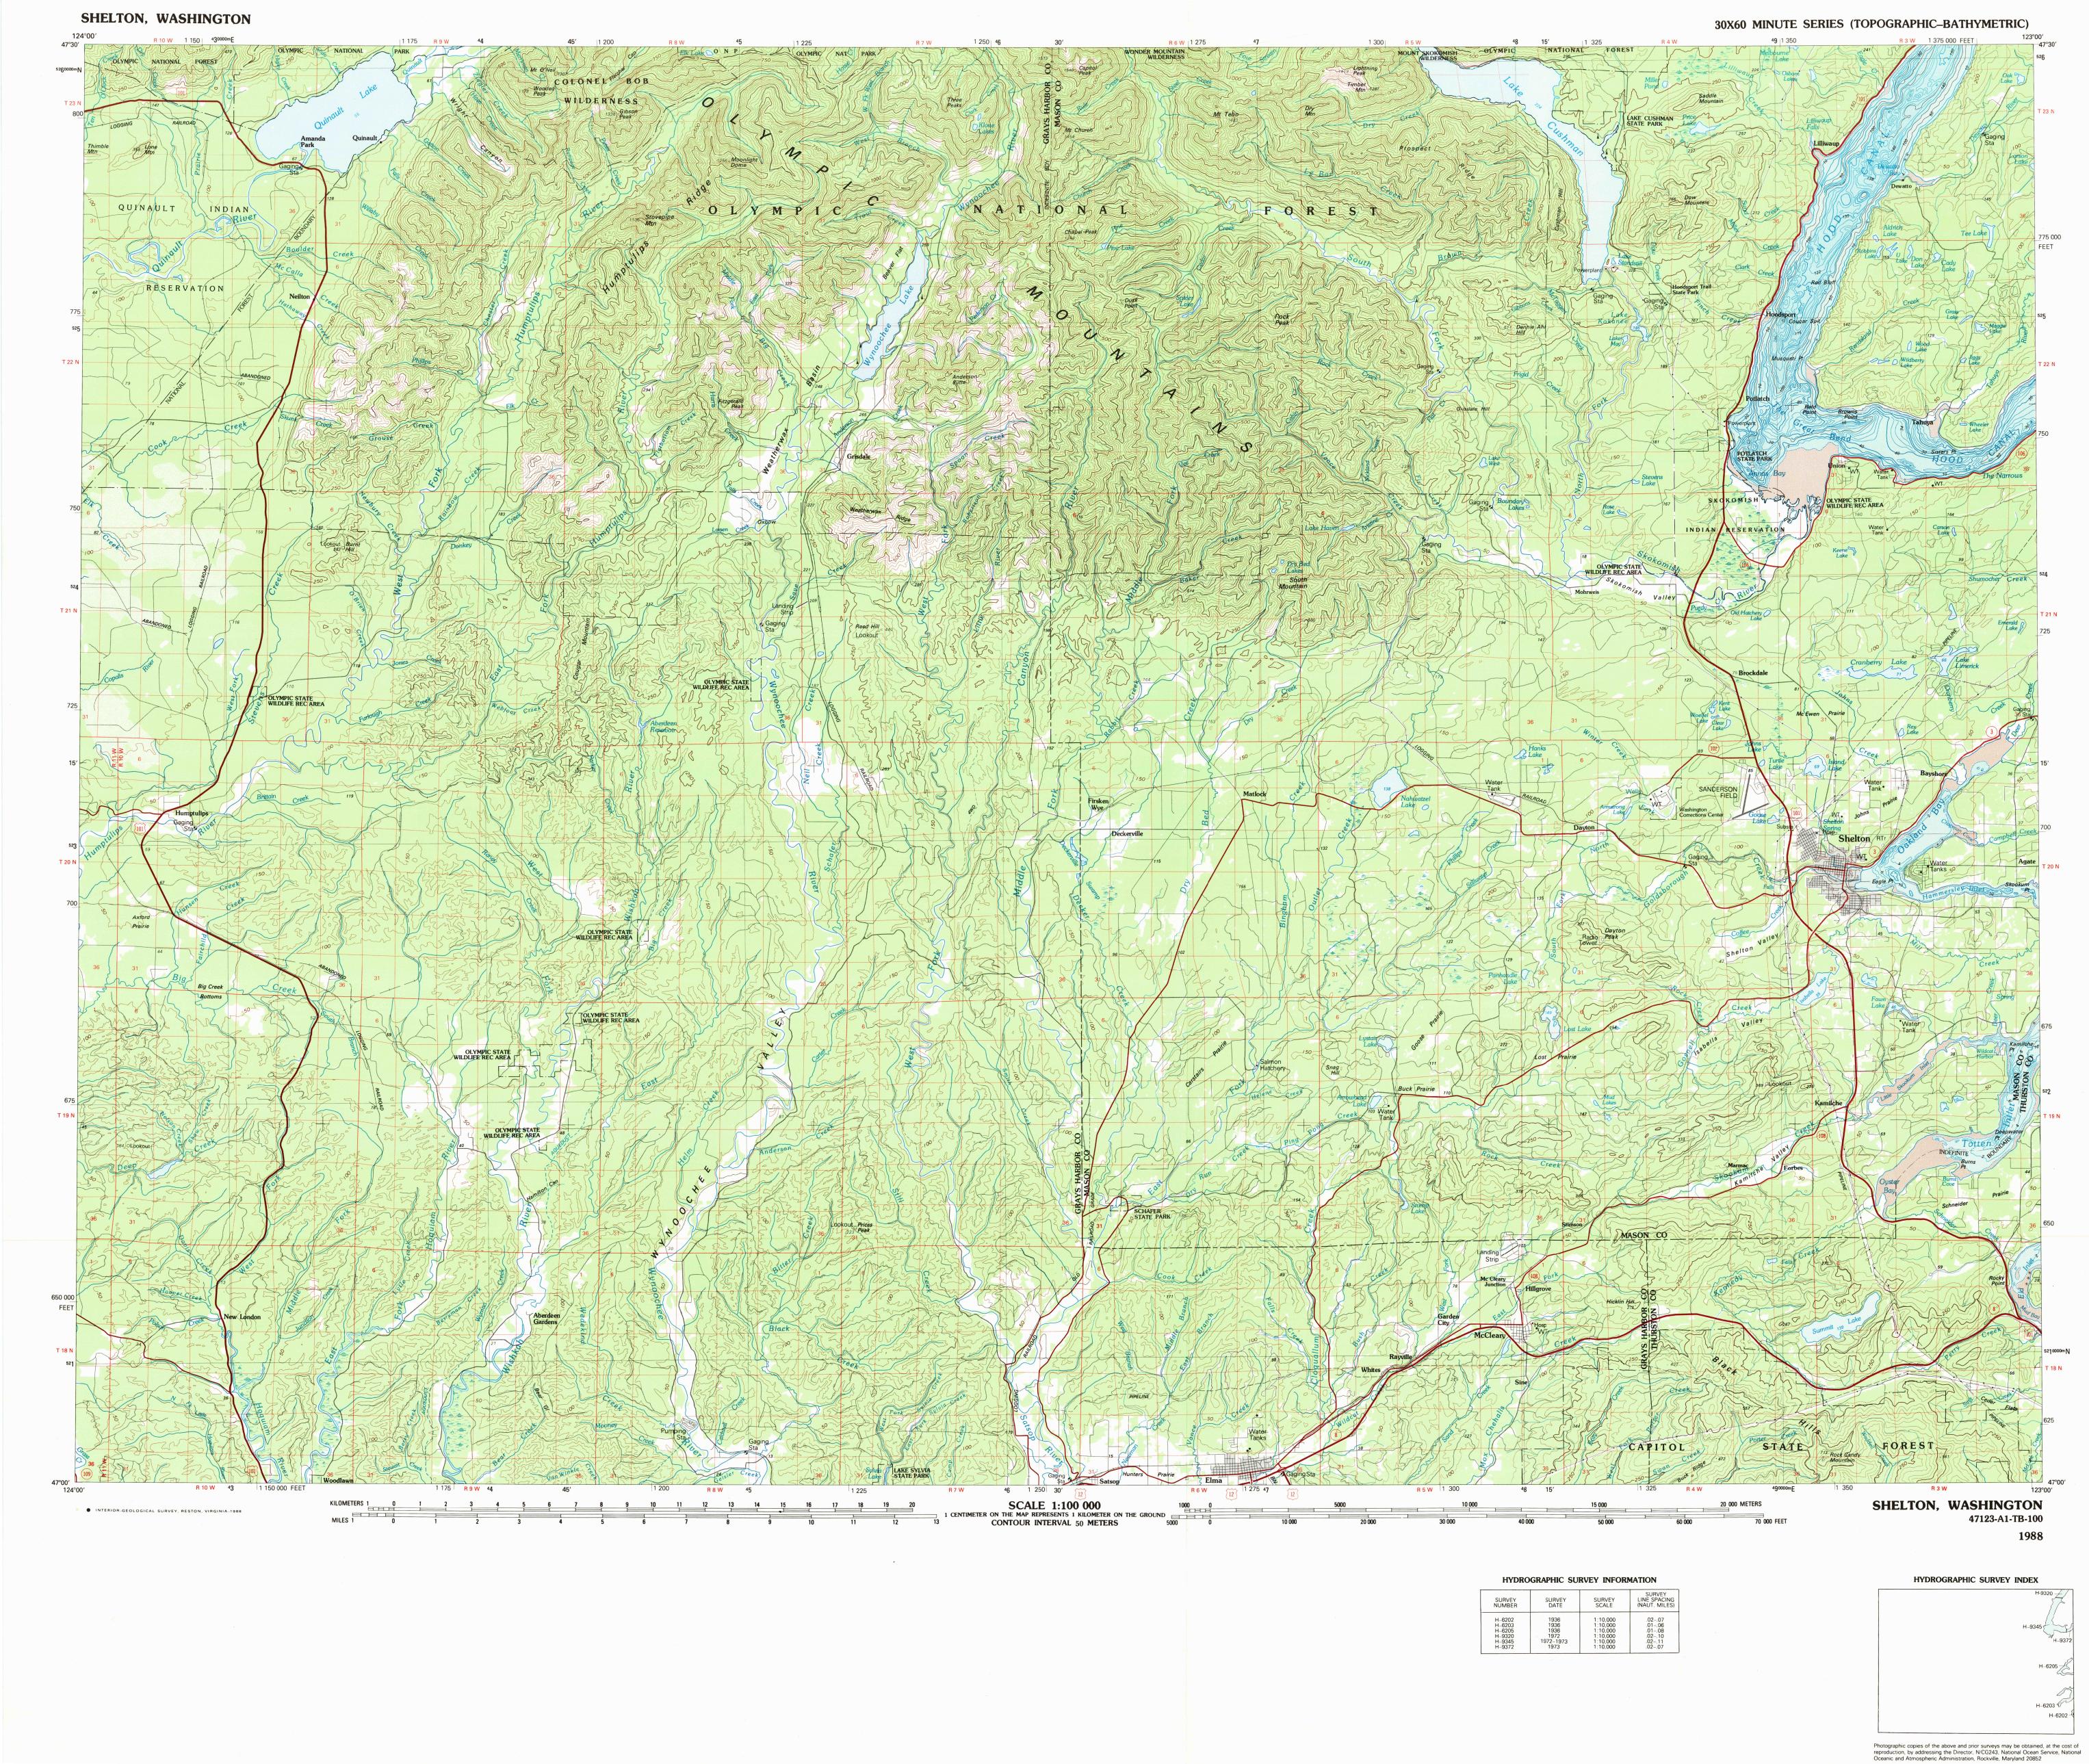

## 47123-A1-TB-1

Shelton

WASHINGTON

30 X 60 MINUTE QUADRANGLE

SHOWING

1:100 000-scale metric

| YDROGRAPHIC SURVEY INFORMATION                |                                                           |                                                                                  |                                                    |  |
|-----------------------------------------------|-----------------------------------------------------------|----------------------------------------------------------------------------------|----------------------------------------------------|--|
| RVEY<br>ØBER                                  | SURVEY<br>DATE                                            | SURVEY<br>SCALE                                                                  | SURVEY<br>LINE SPACING<br>(NAUT. MILES)            |  |
| 202<br>203<br>205<br>320<br>320<br>345<br>372 | 1936<br>1936<br>1936<br>1936<br>1972<br>1972–1973<br>1973 | 1:10,000<br>1:10,000<br>1:10,000<br>1:10,000<br>1:10,000<br>1:10,000<br>1:10,000 | .0207<br>.0106<br>.0108<br>.0210<br>.0211<br>.0207 |  |

Highways, roads and other

Compiled from USGS 1:24 000 and 1:62 500-scale topographic maps dated 1952-1981. Planimetry revised from aerial photographs taken 1980-81 and other source data. Revised information not field checked Map edited 1988 Bathymetry compiled by the National Ocean Service from tide-coordinated hydrographic surveys. This information is not intended for navigational purpor Mean lower low water (dotted) line and mean high water (Heavy solid) line compiled by NOS from tide-coordinated aerial photographs. Apparent shoreline (outer edge of vegetation) shown by light solid line Projection and 10 000-meter grid, zone 10: Universal Transverse Mercator 25 000-foot grid ticks based on Washington coordinate system, south zone 1927 North American Datum To place on the predicted North American Datum 1983 move the projection 24 meters north and 96 meters east Where omitted, land lines have not been established There may be private inholdings within the boundaries of National or State reservations shown on this map

CONTOUR INTERVAL 50 METERS CONTOUR INTERVAL 50 METERS NATIONAL GEODETIC VERTICAL DATUM OF 1929 ELEVATIONS SHOWN TO THE NEAREST METER BATHYMETRIC CONTOUR INTERVAL 10 METERS WITH SUPPLEMENTARY 2 METER CONTOURS-DATUM IS MEAN LOWER LOW WATER THE RELATIONSHIP BETWEEN THE TWO DATUMS IS VARIABLE BATHYMETRIC SURVEY DATA COMPLIES WITH INTERMATIONAL HYDROGRAPHIC ORGANIZATION (IHO) SPECIAL PUBLICATION 44 ACCURACY STANDARDS AND/OR STANDARDS USED AS OF THE DATE OF THE SURVEYS