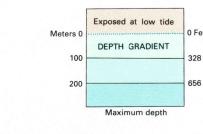

NATIONAL GEODETIC VERTICAL DATUM OF 1929
ELEVATIONS SHOWN TO THE NEAREST METER
BATHYMETRIC CONTOUR INTERVALS: 10 METERS TO 200 METER DEPTH
SUPPLEMENTED BY 2 METER INTERVALS, THENCE 50 METERS TO MAXIMUM
DEPTH, SUPPLEMENTED BY 10 METER INTERVALS. DATUM IS MEAN LOWER
LOW WATER. THE RELATIONSHIP BETWEEN THE TWO DATUMS IS VARIABLE