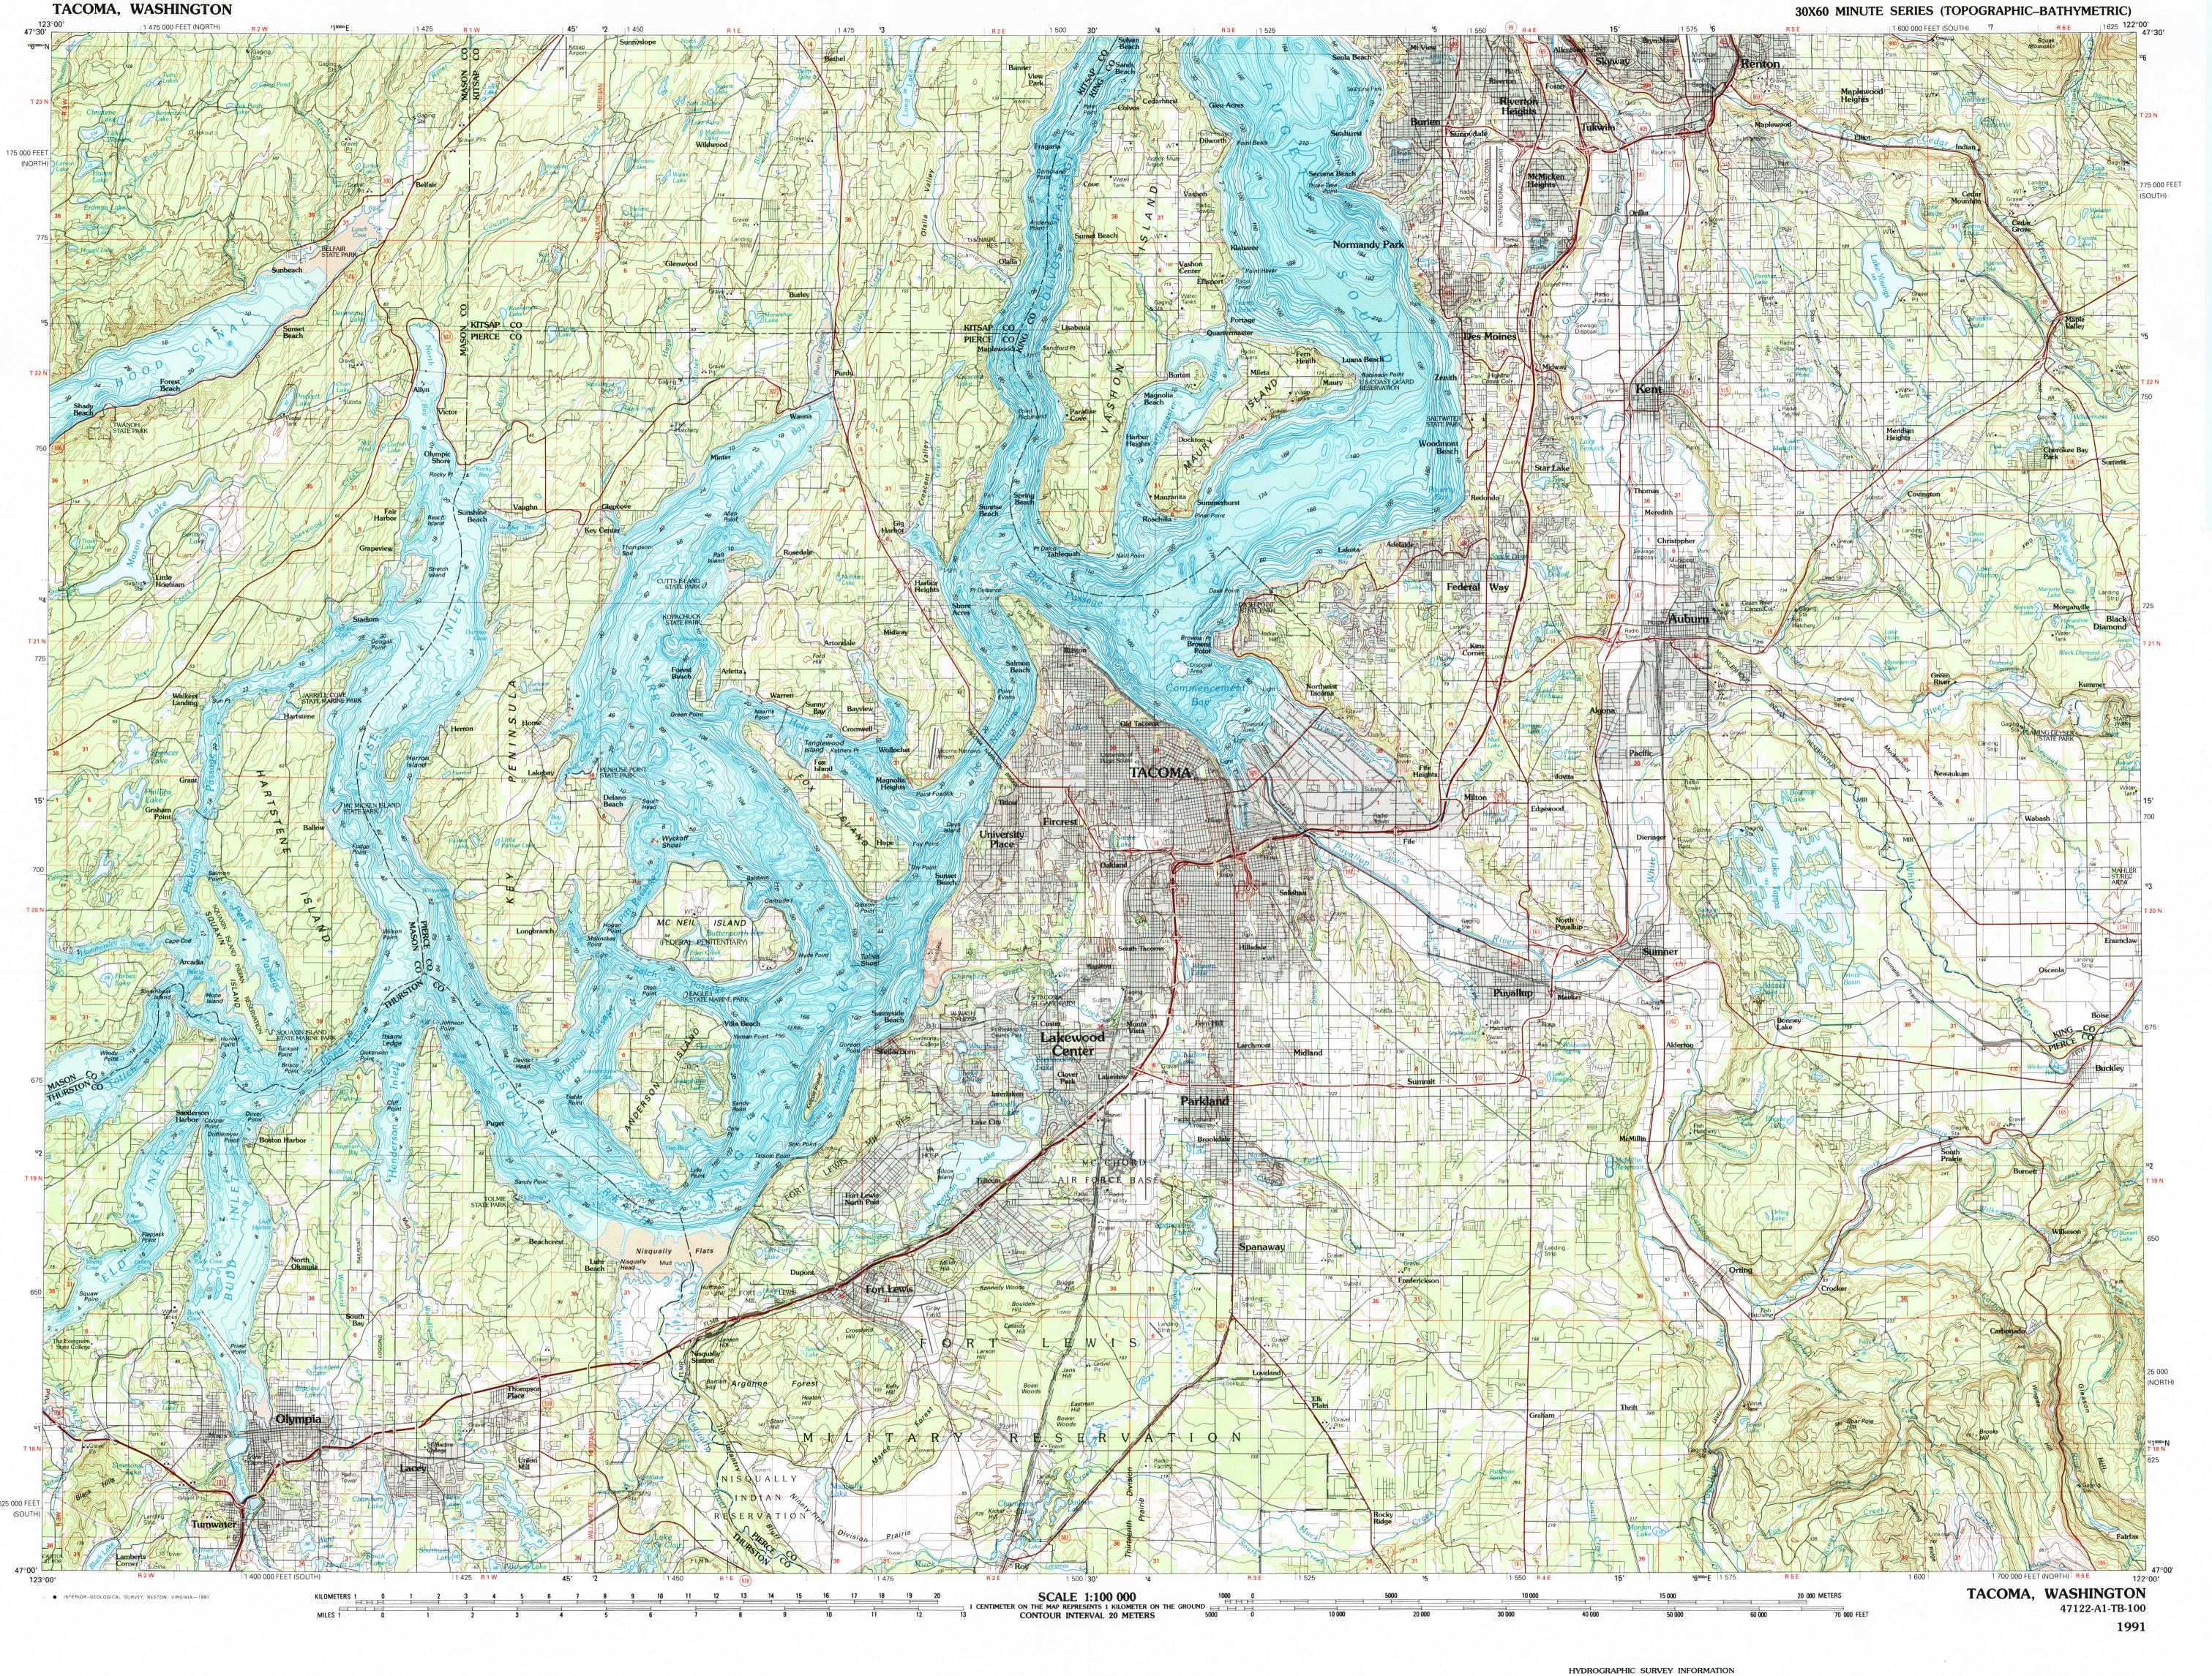

1:100 000-scale *metric* topographic—bathymetric map

47122-A1-TB-10

30 X 60 MINUTE QUADRANGLE

- SHOWINGContours and elevations in meters
- Highways, roads and other
- manmade structures
- Water features
- Woodland areas
- Geographic namesBathymetric contours in meters

Produced by the United States Geological Survey and the National Ocean Service

Compiled from USGS 1:24 000-scale topographic maps dated 1968-81 Planimetry revised from aerial photographs taken 1980 and other source data. Revised information not field checked. Map edited 1991

Bathymetry compiled by the National Ocean Service from tide-coordinated hydrographic surveys. This information is not intended for navigational purposes. Mean lower low water (dotted) line and mean high water (heavy solid) line compiled by NOS from tide-coordinated aerial photographs Apparent shoreline (outer edge of vegetation) shown by light solid line Projection and 10 000-meter grid, zone 10: Universal Transverse Mercator 25 000-foot grid ticks based on Washington coordinate system, south and north zones. 1927 North American Datum

NATIONAL GEODETIC VERTICAL DATUM OF 1929
ELEVATIONS SHOWN TO THE NEAREST METER
BATHYMETRIC CONTOUR INTERVALS: 10 METERS TO 200 METER DEPTH
SUPPLEMENTED BY 2 METER INTERVALS, THENCE 50 METERS TO MAXIMUM
DEPTH, SUPPLEMENTED BY 10 METER INTERVALS. DATUM IS MEAN LOWER
LOW WATER. THE RELATIONSHIP BETWEEN THE TWO DATUMS IS VARIABLE

CONTOUR INTERVAL 20 METERS

BASE MAP COMPLIES WITH NATIONAL MAP ACCURACY STANDARDS BATHYMETRIC SURVEY DATA COMPLIES WITH INTERNATIONAL HYDROGRAPHIC ORGANIZATION (IHO) SPECIAL PUBLICATION 44 ACCURACY STANDARDS AND/OR STANDARDS USED AT THE DATE OF THE SURVEY