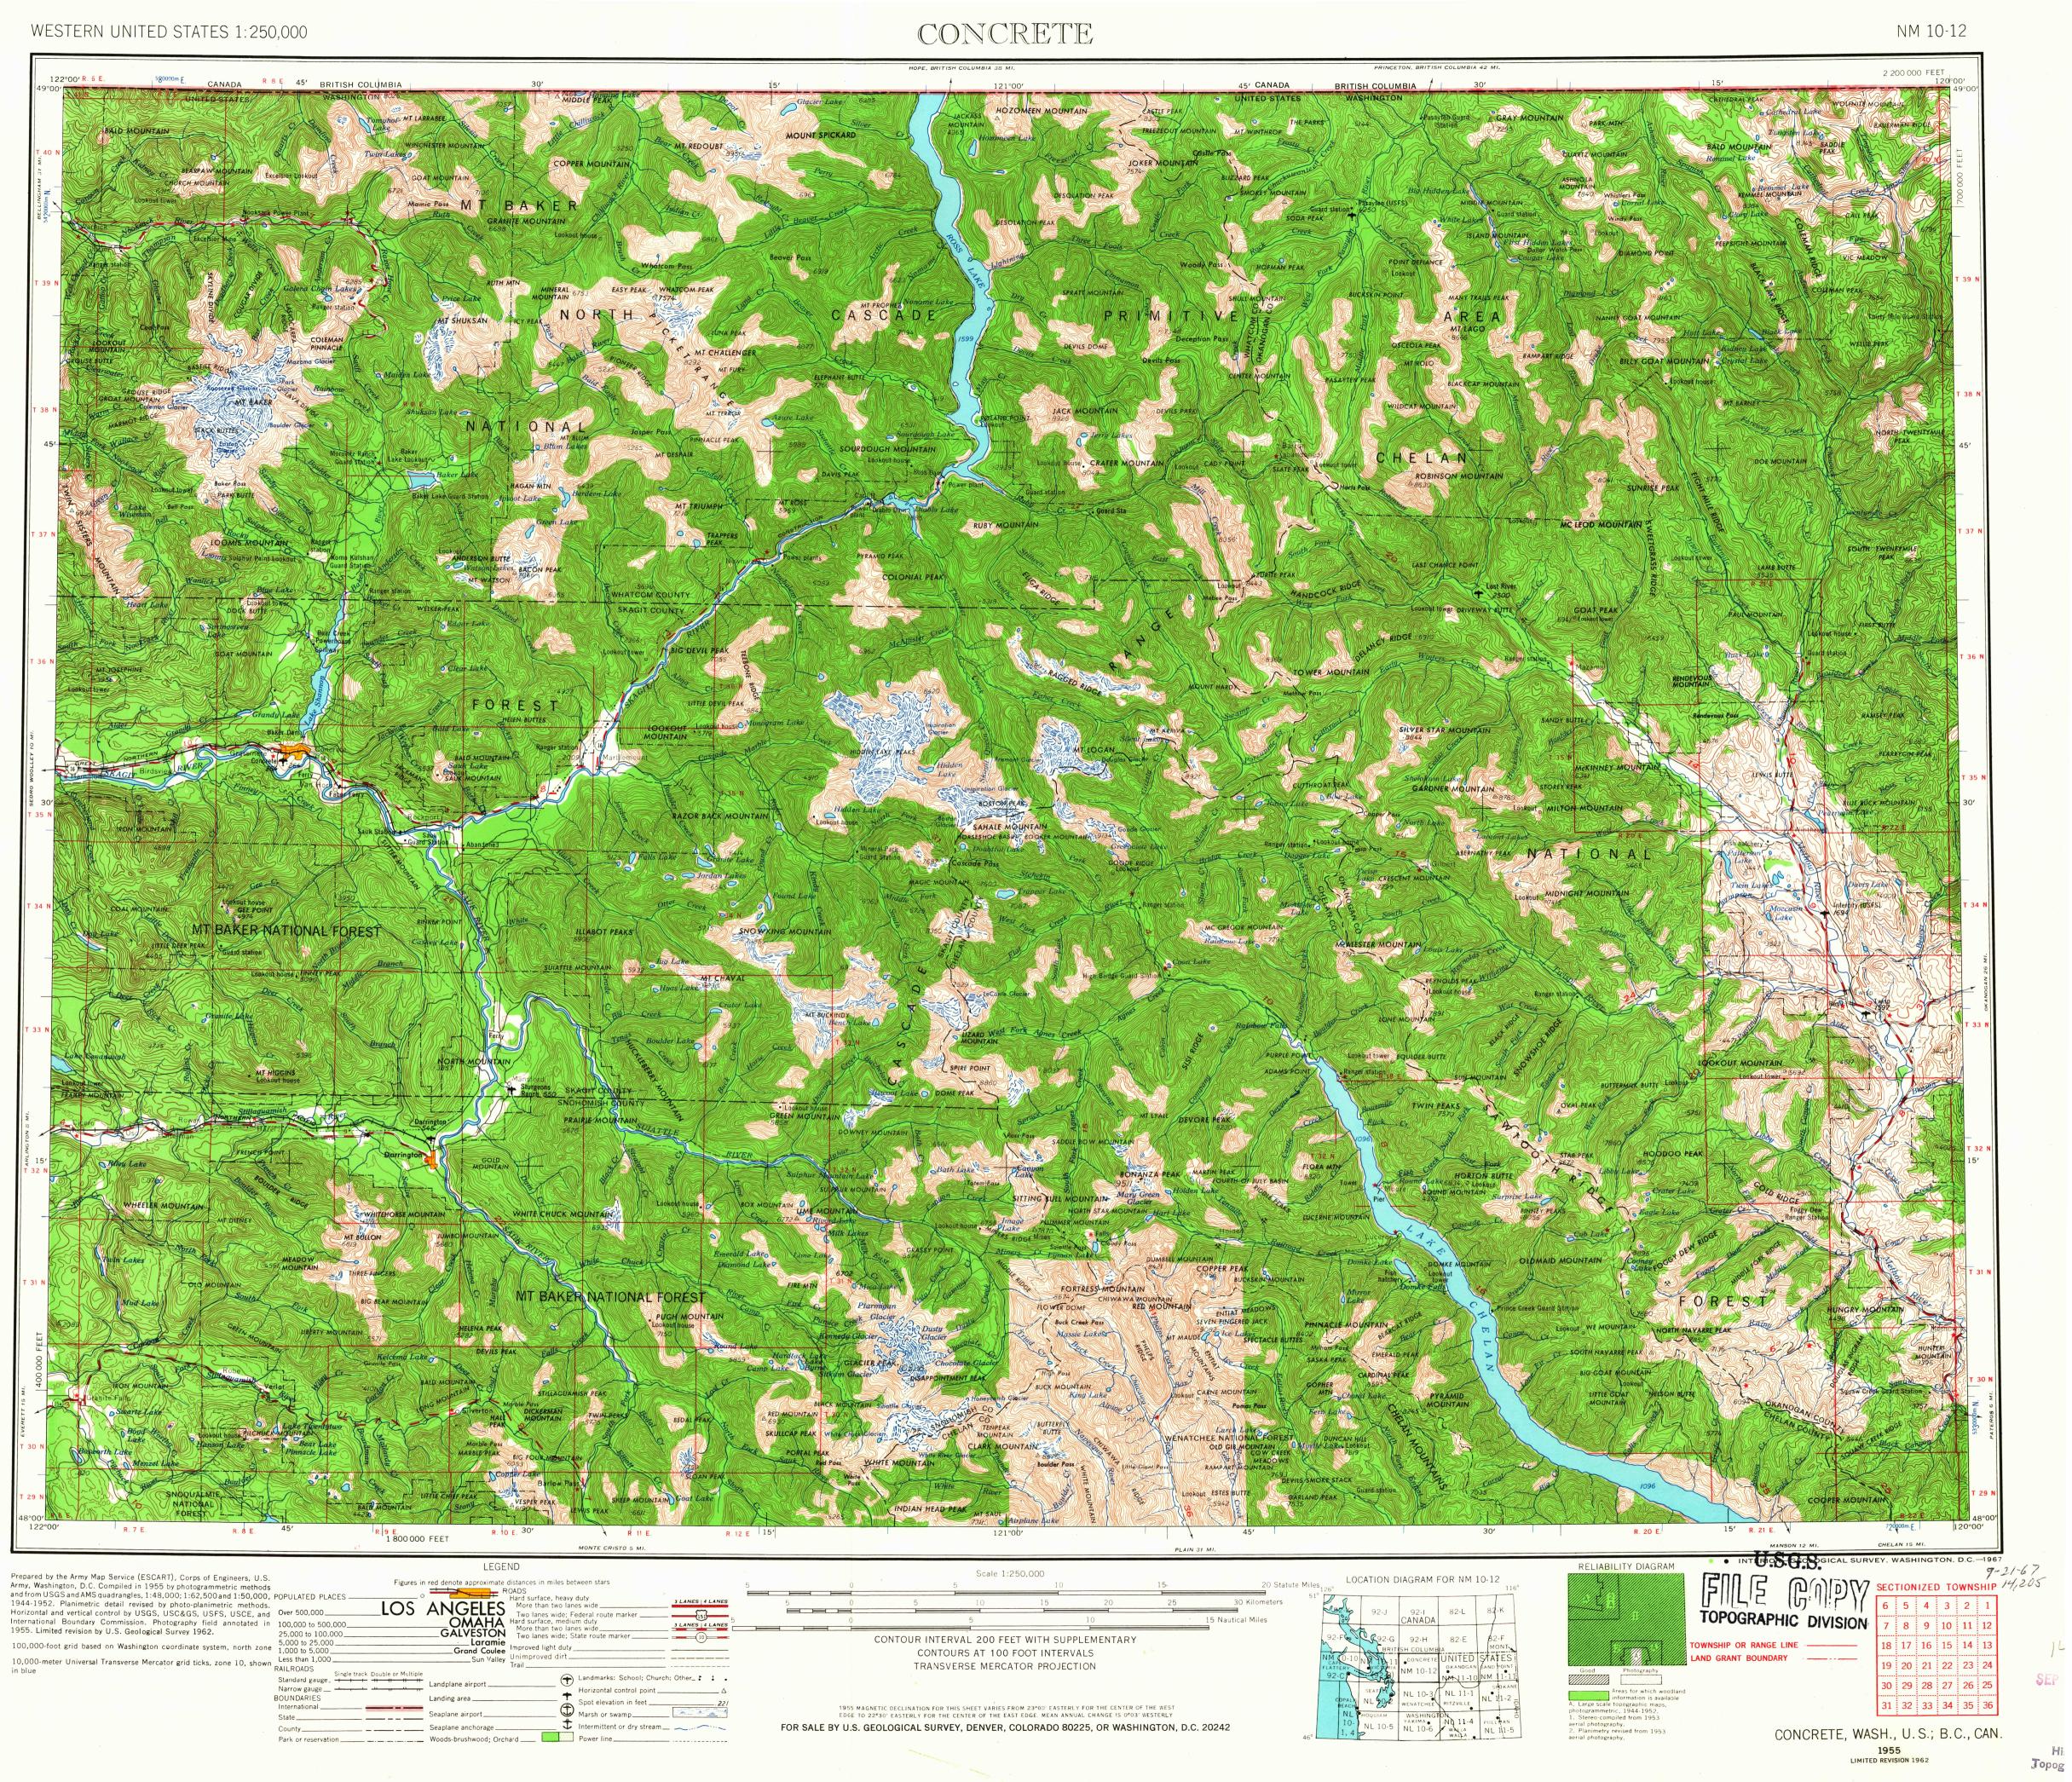

100,000-foot grid based on Washington coordinate syste

|                                                                           | LEGEND                                                                                                     |                                                                                                                                                                                                                                                                                                                                                                                                                                                                                                                                                                                                                                                                                                                                                                                                                                                                                                                                                                                                                                                                                                                                                                                                                                                                                                                                                                                                                                                                                                                                                                                                                                                                                                                                                                                                                                                                                    |                                                   |
|---------------------------------------------------------------------------|------------------------------------------------------------------------------------------------------------|------------------------------------------------------------------------------------------------------------------------------------------------------------------------------------------------------------------------------------------------------------------------------------------------------------------------------------------------------------------------------------------------------------------------------------------------------------------------------------------------------------------------------------------------------------------------------------------------------------------------------------------------------------------------------------------------------------------------------------------------------------------------------------------------------------------------------------------------------------------------------------------------------------------------------------------------------------------------------------------------------------------------------------------------------------------------------------------------------------------------------------------------------------------------------------------------------------------------------------------------------------------------------------------------------------------------------------------------------------------------------------------------------------------------------------------------------------------------------------------------------------------------------------------------------------------------------------------------------------------------------------------------------------------------------------------------------------------------------------------------------------------------------------------------------------------------------------------------------------------------------------|---------------------------------------------------|
| f Engineers, U.S.<br>mmetric methods<br>00 and 1:50,000, POPULATED PLACES | o ROADS<br>A NICELES<br>More than two lanes wide                                                           | 3 LANES 4 LANES                                                                                                                                                                                                                                                                                                                                                                                                                                                                                                                                                                                                                                                                                                                                                                                                                                                                                                                                                                                                                                                                                                                                                                                                                                                                                                                                                                                                                                                                                                                                                                                                                                                                                                                                                                                                                                                                    |                                                   |
| SFS, USCE, and Over 500,000LOS                                            | AINGELES<br>Two lanes wide; Federal route marker<br>Hard surface, medium duty<br>Hard surface, medium duty | 3 LANES 4 LANES                                                                                                                                                                                                                                                                                                                                                                                                                                                                                                                                                                                                                                                                                                                                                                                                                                                                                                                                                                                                                                                                                                                                                                                                                                                                                                                                                                                                                                                                                                                                                                                                                                                                                                                                                                                                                                                                    |                                                   |
| 2. 25,000 to 100,000<br>stem, north zone 1,000 to 5,000                   | GALVESION Two lanes wide; State route marker<br>Grand Coulee Improved light duty                           |                                                                                                                                                                                                                                                                                                                                                                                                                                                                                                                                                                                                                                                                                                                                                                                                                                                                                                                                                                                                                                                                                                                                                                                                                                                                                                                                                                                                                                                                                                                                                                                                                                                                                                                                                                                                                                                                                    | CONTOUR                                           |
| , zone 10, shown Less than 1,000<br>RAILROADS                             | Sun Valley Unimproved dirt<br>Trail                                                                        |                                                                                                                                                                                                                                                                                                                                                                                                                                                                                                                                                                                                                                                                                                                                                                                                                                                                                                                                                                                                                                                                                                                                                                                                                                                                                                                                                                                                                                                                                                                                                                                                                                                                                                                                                                                                                                                                                    | Т                                                 |
| Standard gauge <del></del>                                                | Horizontal control point                                                                                   | Δ                                                                                                                                                                                                                                                                                                                                                                                                                                                                                                                                                                                                                                                                                                                                                                                                                                                                                                                                                                                                                                                                                                                                                                                                                                                                                                                                                                                                                                                                                                                                                                                                                                                                                                                                                                                                                                                                                  |                                                   |
| International                                                             | Seaplane airport Marsh or swamp                                                                            | and the second sec | 1955 MAGNETIC DECLINAT<br>EDGE TO 22°30' EASTERLY |
| County                                                                    | _ Seaplane anchorage T Intermittent or dry stream                                                          |                                                                                                                                                                                                                                                                                                                                                                                                                                                                                                                                                                                                                                                                                                                                                                                                                                                                                                                                                                                                                                                                                                                                                                                                                                                                                                                                                                                                                                                                                                                                                                                                                                                                                                                                                                                                                                                                                    | FOR SALE BY U.S. GEOLOGICAL                       |
| Park or reservation                                                       | _ Woods-brushwood; Orchard Power line                                                                      |                                                                                                                                                                                                                                                                                                                                                                                                                                                                                                                                                                                                                                                                                                                                                                                                                                                                                                                                                                                                                                                                                                                                                                                                                                                                                                                                                                                                                                                                                                                                                                                                                                                                                                                                                                                                                                                                                    |                                                   |
|                                                                           |                                                                                                            |                                                                                                                                                                                                                                                                                                                                                                                                                                                                                                                                                                                                                                                                                                                                                                                                                                                                                                                                                                                                                                                                                                                                                                                                                                                                                                                                                                                                                                                                                                                                                                                                                                                                                                                                                                                                                                                                                    |                                                   |