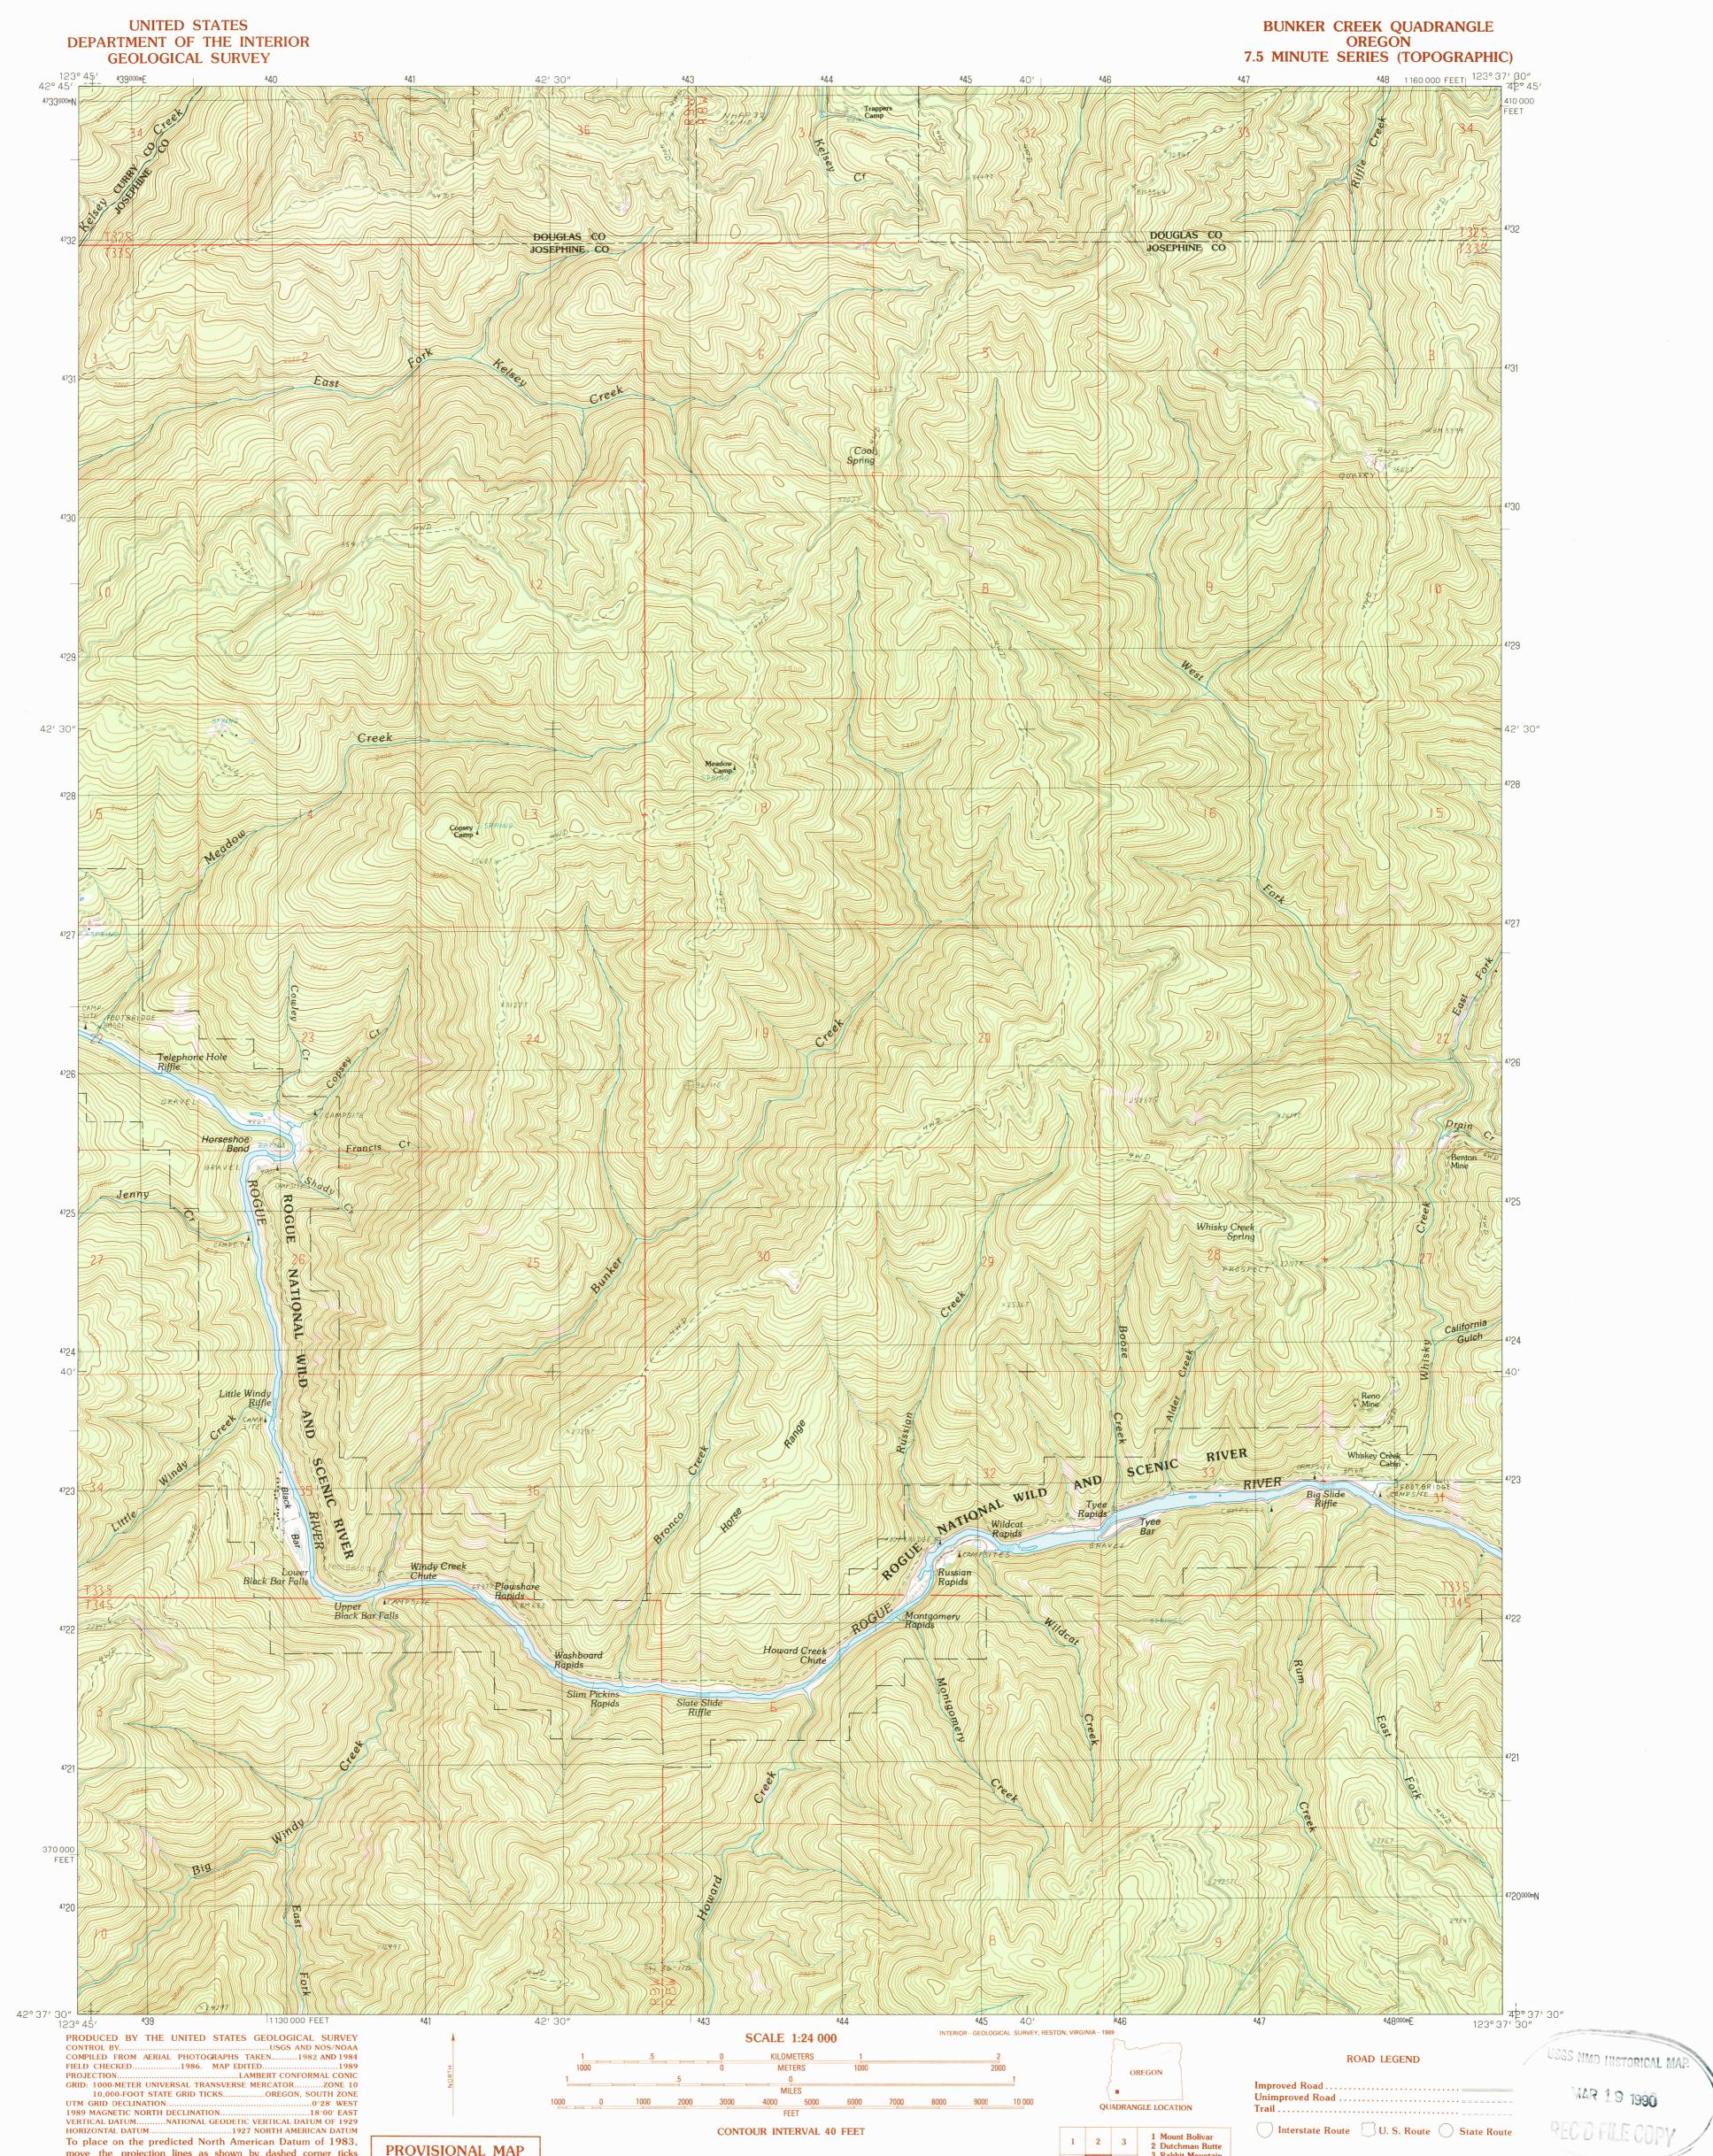

.....1927 NORTH AMERICAN DATUM HORIZONTAL DATUM..... To place on the predicted North American Datum of 1983, PROVISIONAL MAP move the projection lines as shown by dashed corner ticks (21 meters north and 97 meters east) Produced from original There may be private inholdings within the boundaries of any Federal or State reservations shown on this map No distinction made between houses, barns, and other buildings manuscript drawings. Information shown as of date of photography.

. To convert meters to feet multiply by 3.2808 To convert feet to meters multiply by .3048

THIS MAP COMPLIES WITH NATIONAL MAP ACCURACY STANDARDS FOR SALE BY U.S. GEOLOGICAL SURVEY DENVER, COLORADO 80225, OR RESTON, VIRGINIA 22092

BUNKER CREEK, OREGON