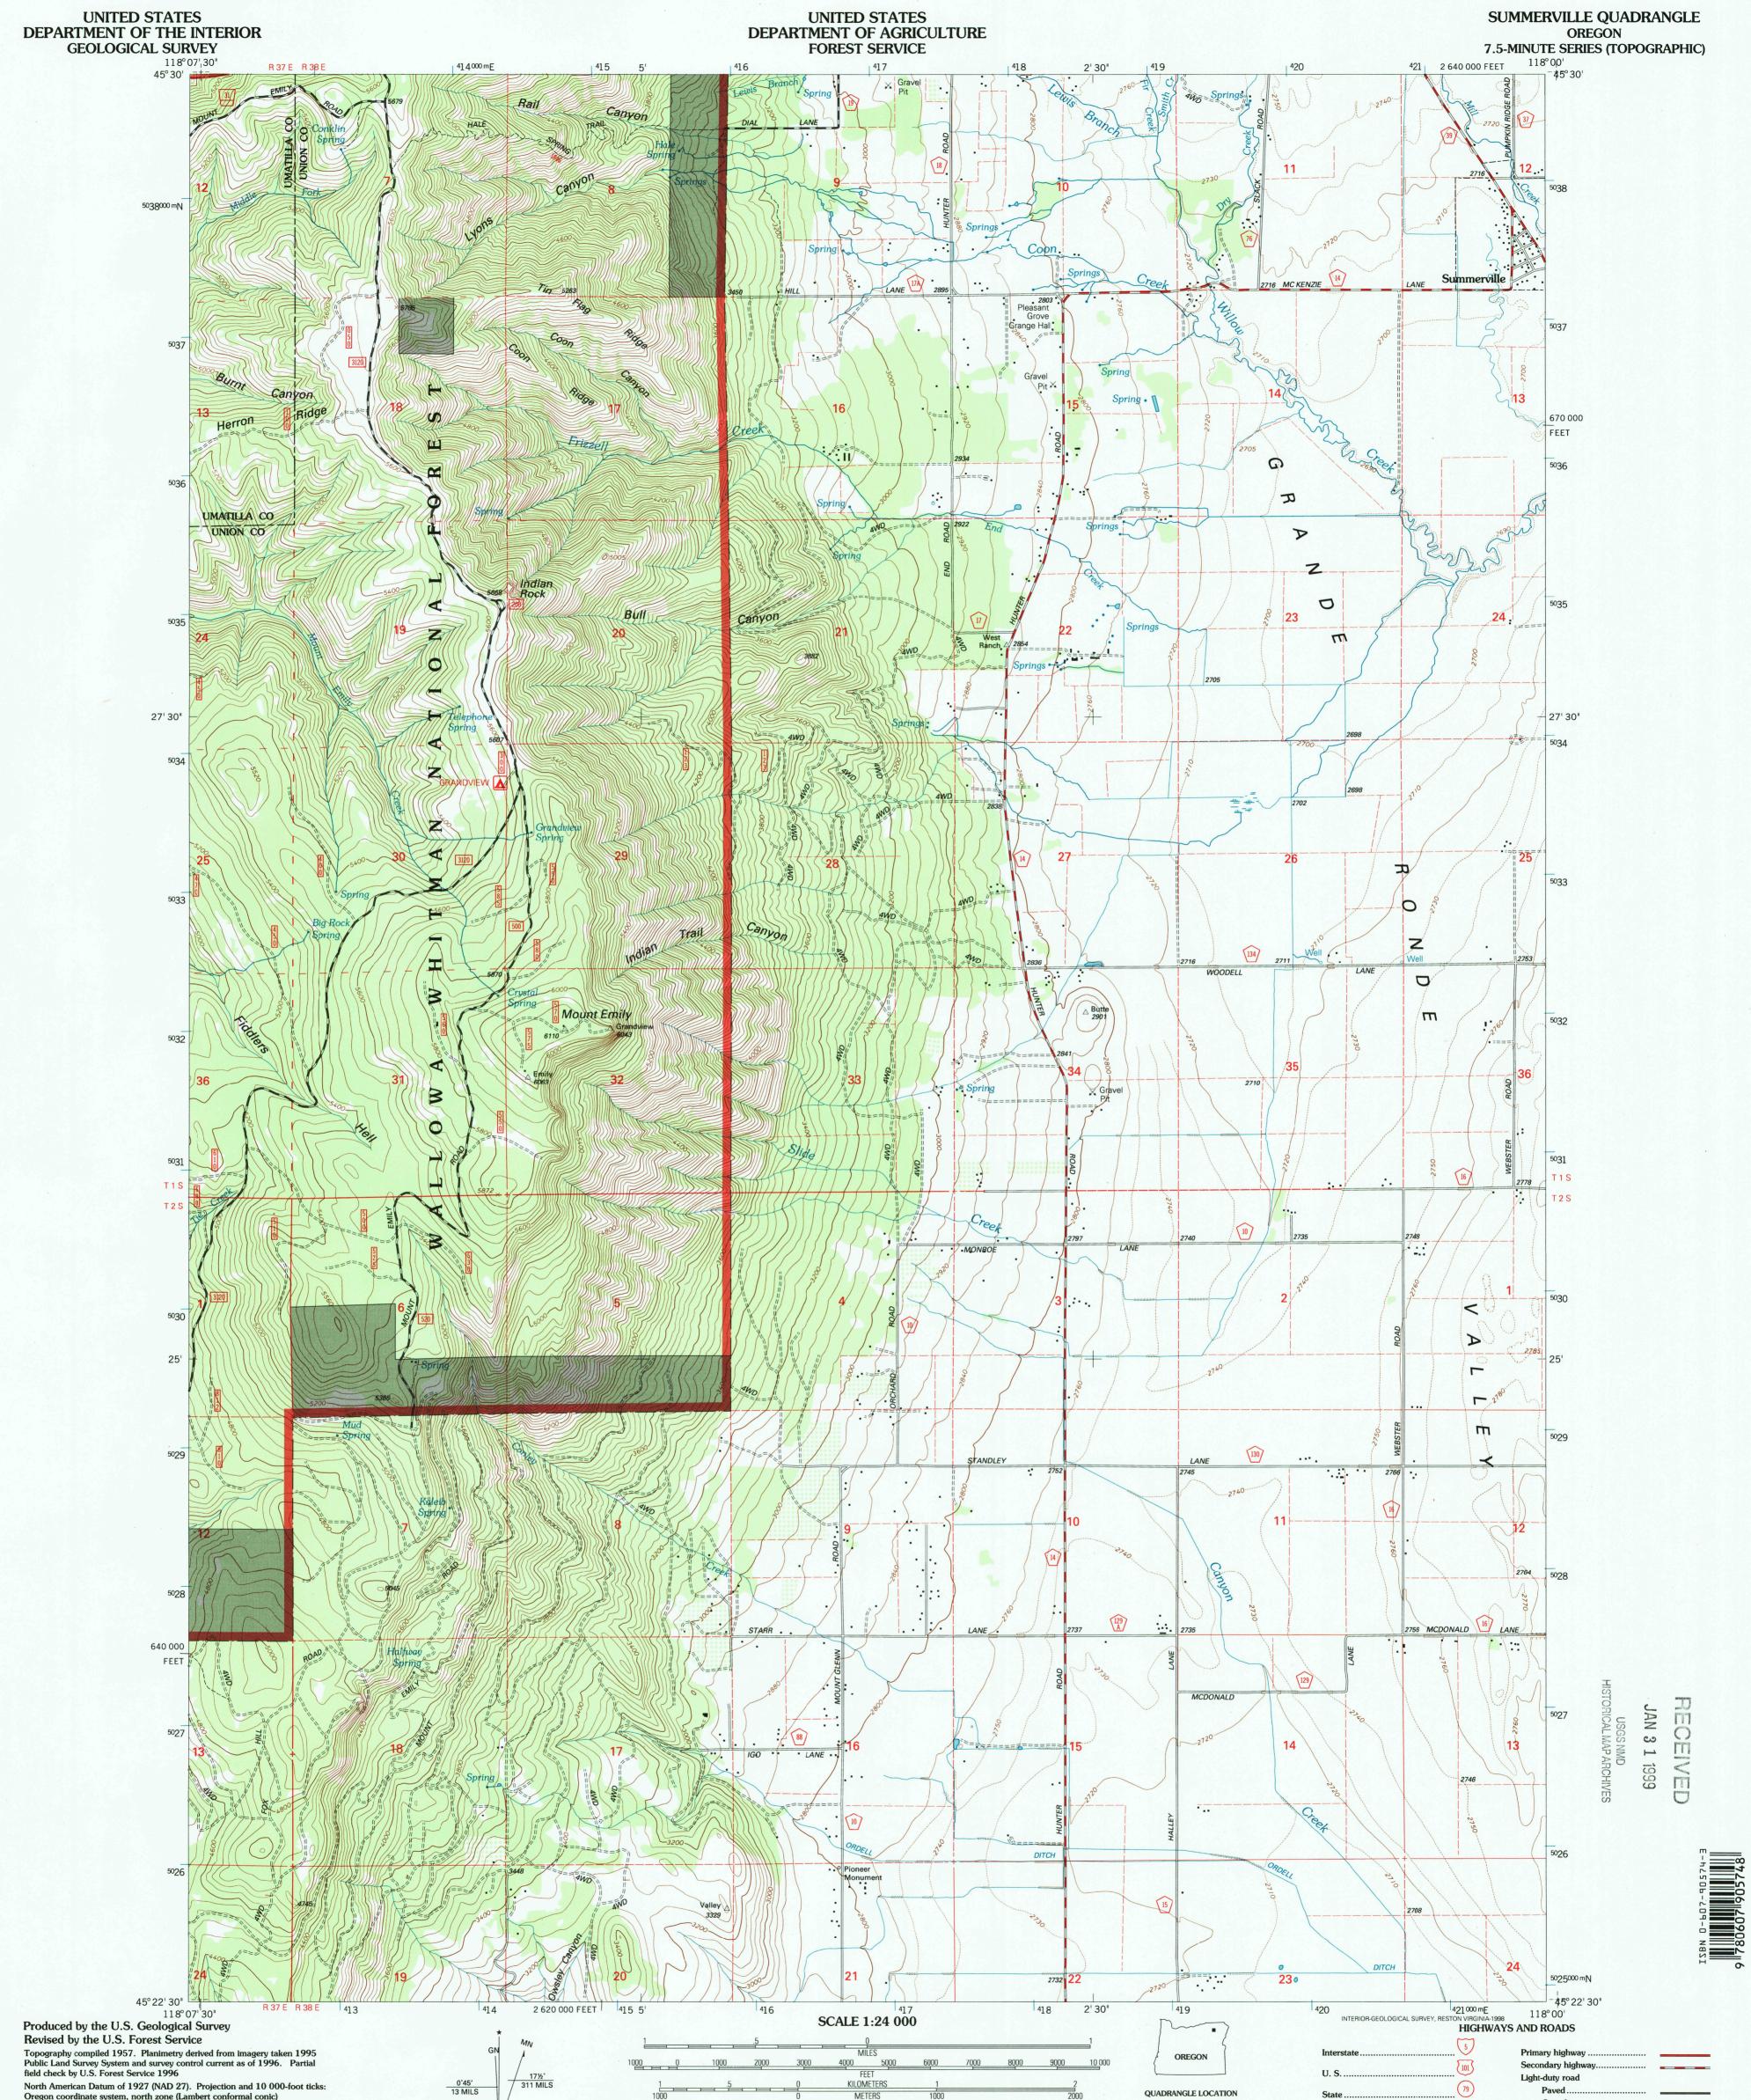

Non-National Forest System lands within the National Forest Inholdings may exist in other National or State reservations

This map is not a legal land line or ownership document. Public lands are subject to change and leasing, and may have access restrictions; check with local offices. Obtain permission before entering private lands