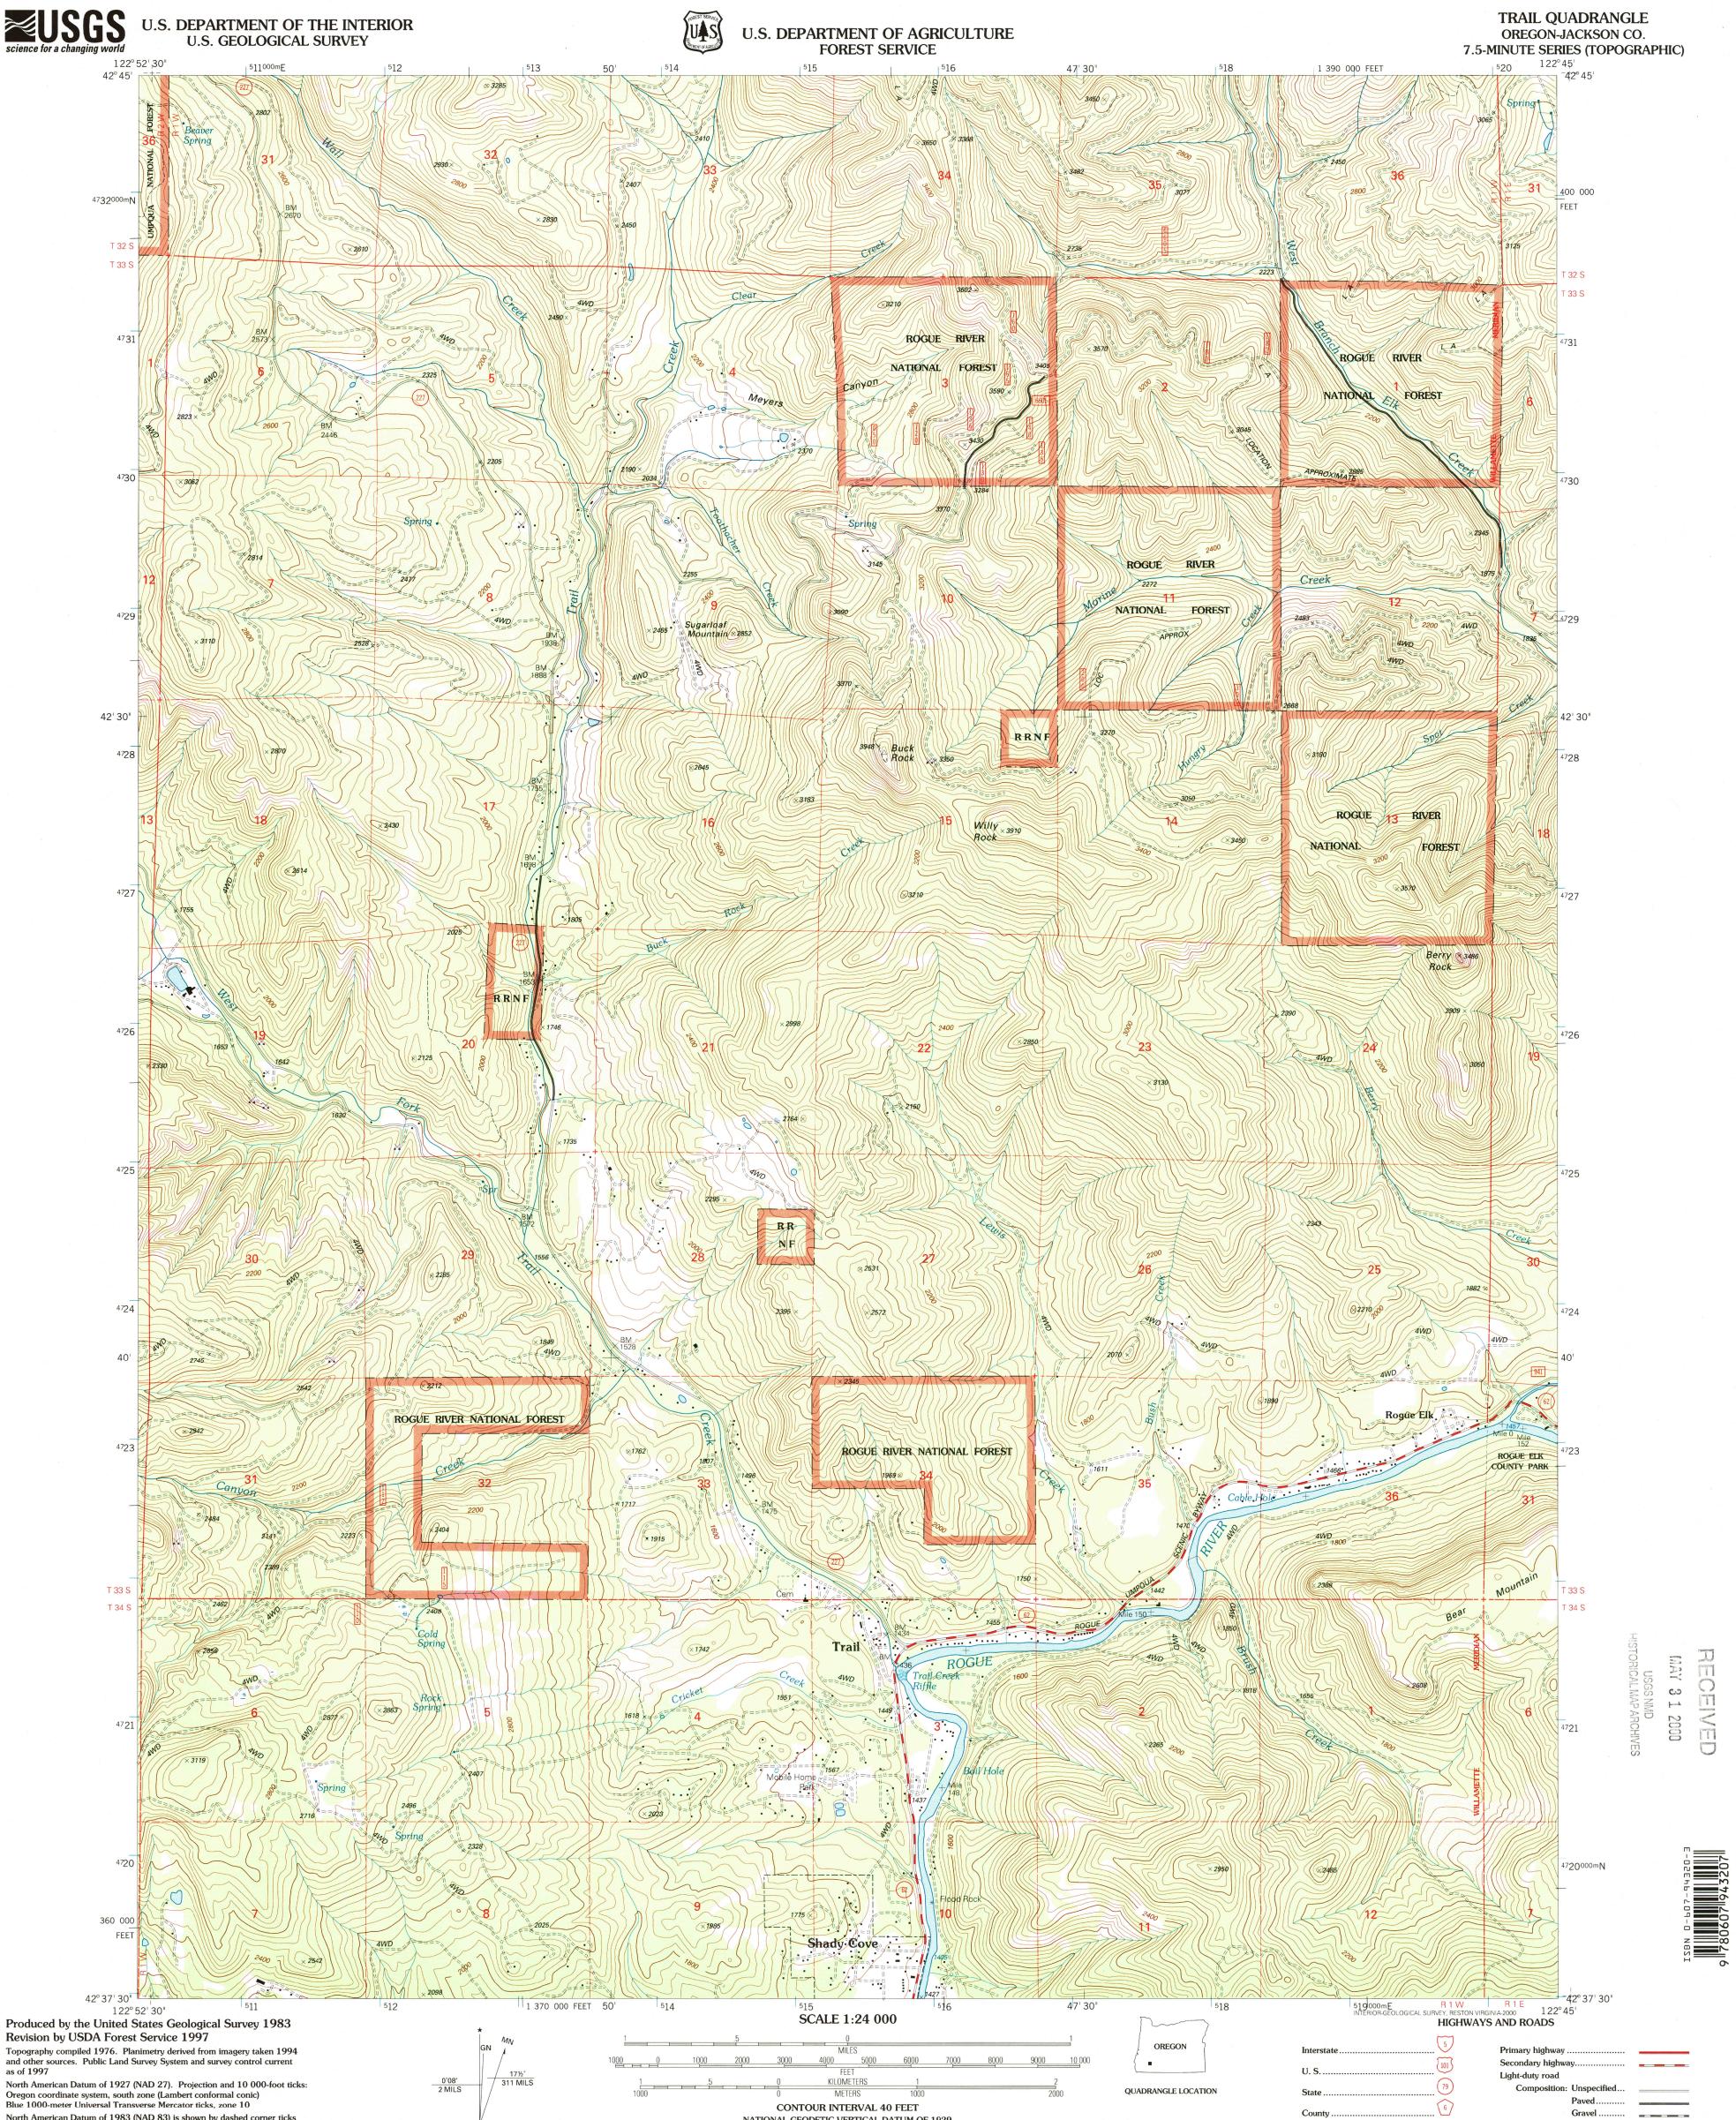

North American Datum of 1983 (NAD 83) is shown by dashed corner ticks The values of the shift between NAD 27 and NAD 83 for 7.5-minute intersections are obtainable from National Geodetic Survey NADCON software Non-National Forest System lands within the National Forest Inholdings may exist in other National or State reservations This map is not a legal land line or ownership document. Public lands are subject to change and leasing, and may have access restrictions; check with local offices. Obtain permission before entering private lands