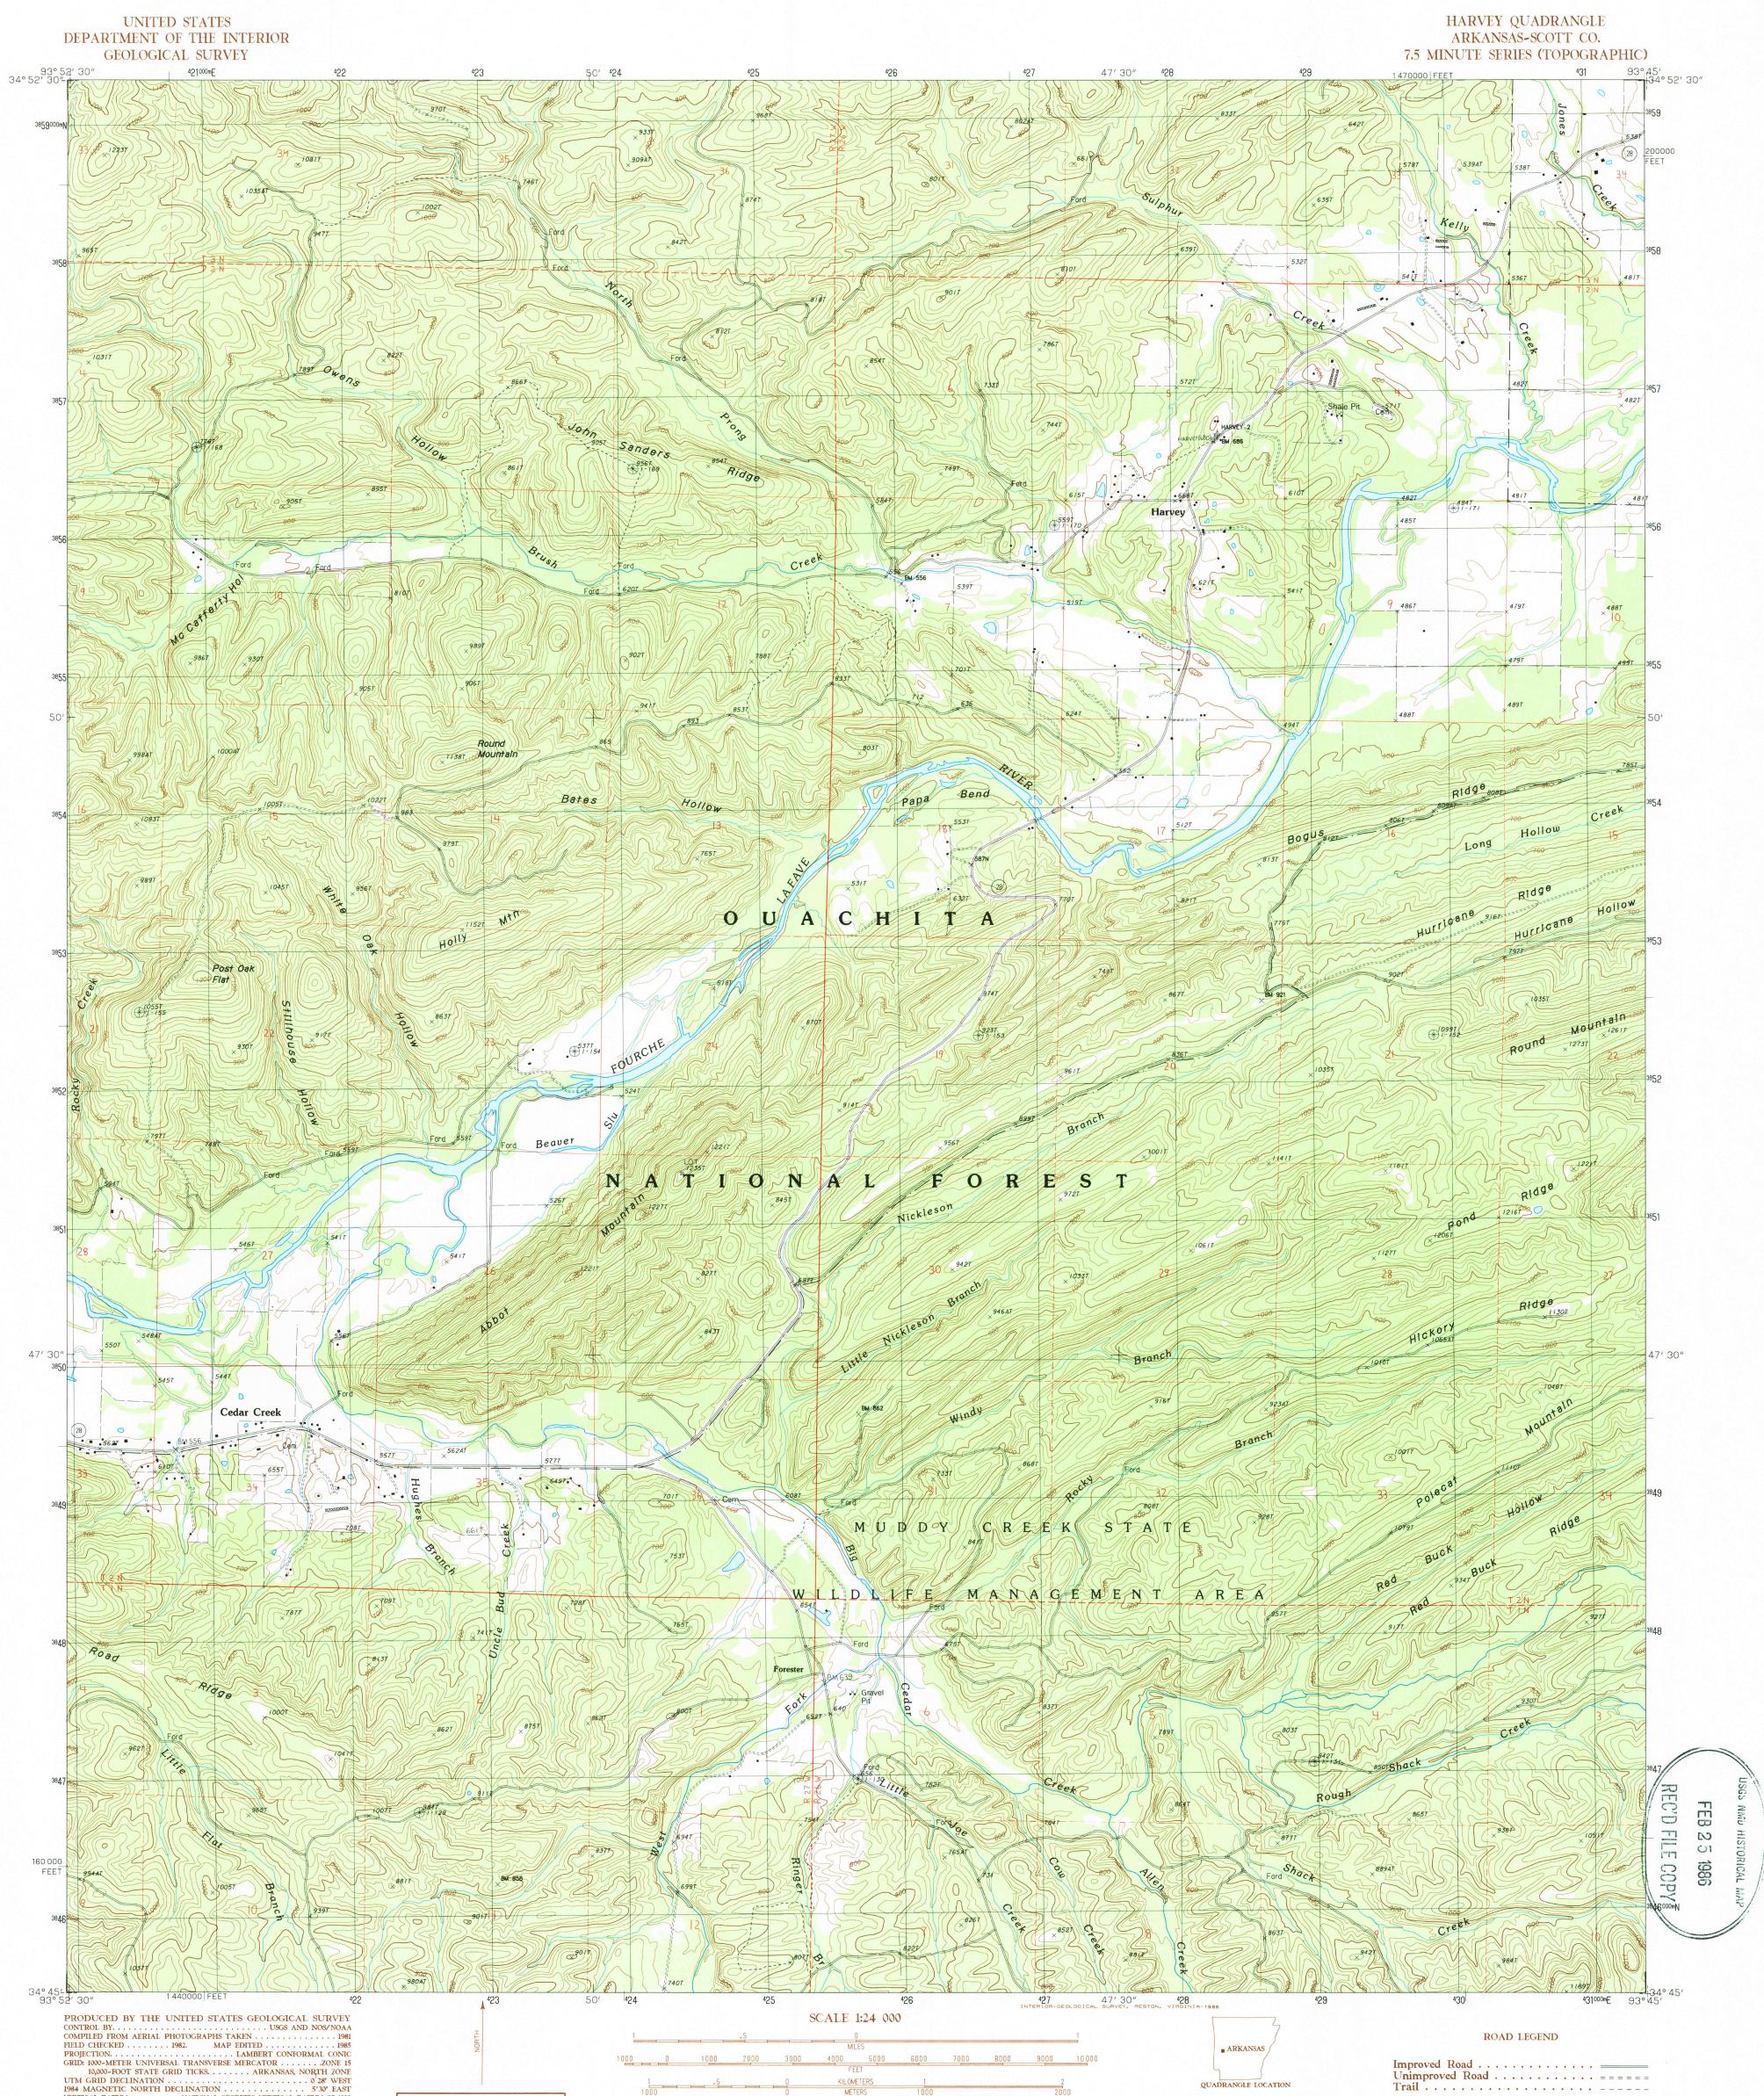

VERTICAL DATUM ...... NATIONAL GEODETIC VERTICAL DATUM OF 1929 HORIZONTAL DATUM ...... NATIONAL GEODETIC VERTICAL DATUM OF 1929 HORIZONTAL DATUM ...... 1927 NORTH AMERICAN DATUM To place on the predicted North American Datum of 1983, move the projection lines as shown by dashed corner ticks (7 meters south and 18 meters east) There may be private inholdings within the boundaries of any Federal and State Reservations shown on this map No distinction made between houses, barns, and other buildings

PROVISIONAL MAP Produced from original manuscript drawings. Information shown as of date of photography. 1

CONTOUR INTERVAL 20 FEET

◯ Interstate Route ◯ U.S. Route ◯ State Route