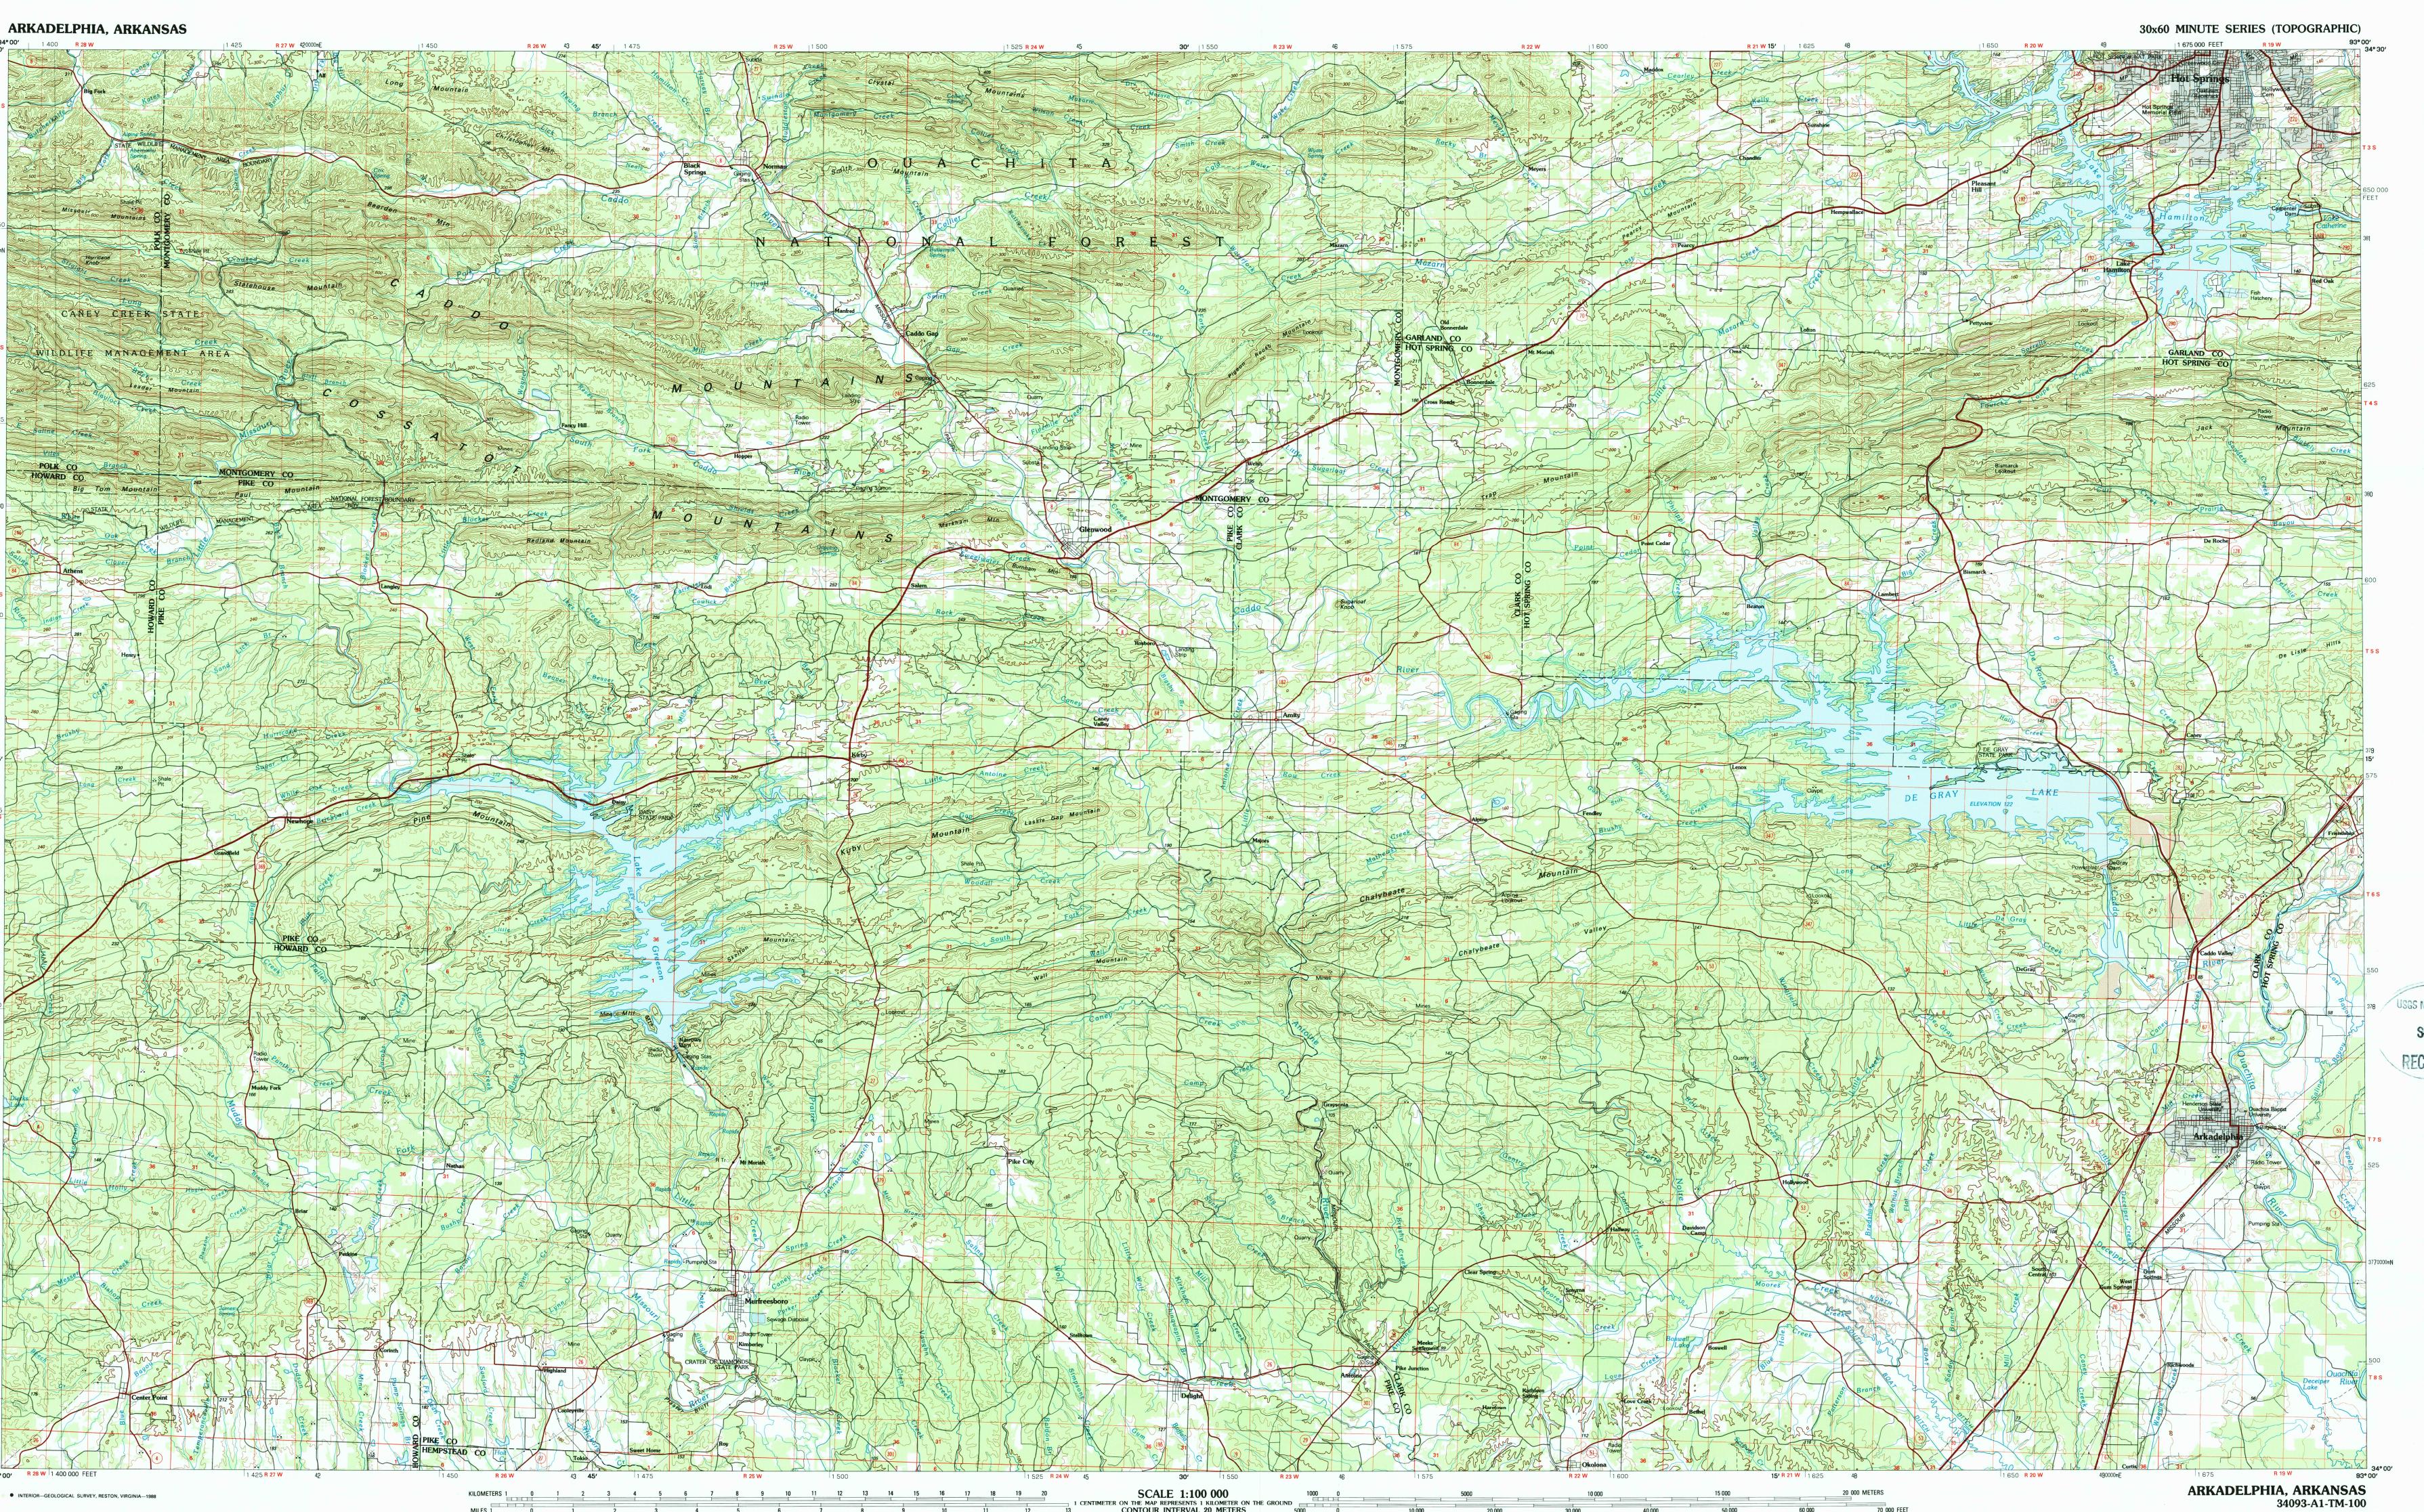

34093-A1-TM-100

Arkadelphia ARKANSAS

1:100 000-scale *metric* topographic map

30 X 60 MINUTE QUADRANGLE SHOWING

in meters

- Contours and elevations
- Highways, roads and other
- manmade structures
- Water features
- Woodland areas
- Geographic names

1086

Produced by the United States Geological Survey
Compiled from USGS 1:24 000-scale topographic maps
dated 1959-1980. Planimetry revised from aerial photographs
taken 1983 and other source data. Revised information not
field checked. Map edited 1986

Projection and 10 000-meter grid, zone 15,
Universal Transverse Mercator
25 000-foot grid ticks based on Arkansas coordinate
system, south zone
1927 North American Datum
To place on the predicted North American Datum 1983, move

the projection lines 8 meters south and 17 meters east

There may be private inholdings within the boundaries of
the National or State reservations shown on this map

CONTOUR INTERVAL 20 METERS
SUPPLEMENTARY CONTOUR INTERVAL 5 METERS
NATIONAL GEODETIC VERTICAL DATUM OF 1929
ELEVATIONS SHOWN TO THE NEAREST METER

THIS MAP COMPLIES WITH NATIONAL MAP ACCURACY STANDARDS

FOR SALE BY U. S. GEOLOGICAL SURVEY DENVER, COLORADO 80225, OR RESTON, VIRGINIA 22092

SEP 20 1988

Topographic Map Symbols

| Primary highway, hard surface                              |                                                                                                                                                                                                                                                                                                                                                                                                                                                                                                                                                                                                                                                                                                                                                                                                                                                                                                                                                                                                                                                                                                                                                                                                                                                                                                                                                                                                                                                                                                                                                                                                                                                                                                                                                                                                                                                                                                                                                                                                                                                                                                                                |
|------------------------------------------------------------|--------------------------------------------------------------------------------------------------------------------------------------------------------------------------------------------------------------------------------------------------------------------------------------------------------------------------------------------------------------------------------------------------------------------------------------------------------------------------------------------------------------------------------------------------------------------------------------------------------------------------------------------------------------------------------------------------------------------------------------------------------------------------------------------------------------------------------------------------------------------------------------------------------------------------------------------------------------------------------------------------------------------------------------------------------------------------------------------------------------------------------------------------------------------------------------------------------------------------------------------------------------------------------------------------------------------------------------------------------------------------------------------------------------------------------------------------------------------------------------------------------------------------------------------------------------------------------------------------------------------------------------------------------------------------------------------------------------------------------------------------------------------------------------------------------------------------------------------------------------------------------------------------------------------------------------------------------------------------------------------------------------------------------------------------------------------------------------------------------------------------------|
| Secondary highway, hard surface                            |                                                                                                                                                                                                                                                                                                                                                                                                                                                                                                                                                                                                                                                                                                                                                                                                                                                                                                                                                                                                                                                                                                                                                                                                                                                                                                                                                                                                                                                                                                                                                                                                                                                                                                                                                                                                                                                                                                                                                                                                                                                                                                                                |
| ight duty road, principal street, hard or improved surface | SHOULD HELD TO COME AND                                                                                                                                                                                                                                                                                                                                                                                                                                                                                                                                                                                                                                                                                                                                                                                                                                                                                                                                                                                                                                                                                                                                                                                                                                                                                                                                                                                                                                                                                                                                                                                                                                                                                                                                                                                                                                                                                                                                                                                                                                                                    |
| Other road or street; trail                                | enterprised at the state of the |
| Route marker: Interstate; U.S.; State                      |                                                                                                                                                                                                                                                                                                                                                                                                                                                                                                                                                                                                                                                                                                                                                                                                                                                                                                                                                                                                                                                                                                                                                                                                                                                                                                                                                                                                                                                                                                                                                                                                                                                                                                                                                                                                                                                                                                                                                                                                                                                                                                                                |
| Railroad: standard gage; narrow gage                       |                                                                                                                                                                                                                                                                                                                                                                                                                                                                                                                                                                                                                                                                                                                                                                                                                                                                                                                                                                                                                                                                                                                                                                                                                                                                                                                                                                                                                                                                                                                                                                                                                                                                                                                                                                                                                                                                                                                                                                                                                                                                                                                                |
| Bridge; overpass; underpass                                | <del>**</del>                                                                                                                                                                                                                                                                                                                                                                                                                                                                                                                                                                                                                                                                                                                                                                                                                                                                                                                                                                                                                                                                                                                                                                                                                                                                                                                                                                                                                                                                                                                                                                                                                                                                                                                                                                                                                                                                                                                                                                                                                                                                                                                  |
| Funnel: road; railroad                                     | <del></del>                                                                                                                                                                                                                                                                                                                                                                                                                                                                                                                                                                                                                                                                                                                                                                                                                                                                                                                                                                                                                                                                                                                                                                                                                                                                                                                                                                                                                                                                                                                                                                                                                                                                                                                                                                                                                                                                                                                                                                                                                                                                                                                    |
| Built up area; locality; elevation                         | • 155                                                                                                                                                                                                                                                                                                                                                                                                                                                                                                                                                                                                                                                                                                                                                                                                                                                                                                                                                                                                                                                                                                                                                                                                                                                                                                                                                                                                                                                                                                                                                                                                                                                                                                                                                                                                                                                                                                                                                                                                                                                                                                                          |
| Airport; landing field; landing strip                      |                                                                                                                                                                                                                                                                                                                                                                                                                                                                                                                                                                                                                                                                                                                                                                                                                                                                                                                                                                                                                                                                                                                                                                                                                                                                                                                                                                                                                                                                                                                                                                                                                                                                                                                                                                                                                                                                                                                                                                                                                                                                                                                                |
| National boundary                                          |                                                                                                                                                                                                                                                                                                                                                                                                                                                                                                                                                                                                                                                                                                                                                                                                                                                                                                                                                                                                                                                                                                                                                                                                                                                                                                                                                                                                                                                                                                                                                                                                                                                                                                                                                                                                                                                                                                                                                                                                                                                                                                                                |
| State boundary                                             |                                                                                                                                                                                                                                                                                                                                                                                                                                                                                                                                                                                                                                                                                                                                                                                                                                                                                                                                                                                                                                                                                                                                                                                                                                                                                                                                                                                                                                                                                                                                                                                                                                                                                                                                                                                                                                                                                                                                                                                                                                                                                                                                |
| County boundary                                            |                                                                                                                                                                                                                                                                                                                                                                                                                                                                                                                                                                                                                                                                                                                                                                                                                                                                                                                                                                                                                                                                                                                                                                                                                                                                                                                                                                                                                                                                                                                                                                                                                                                                                                                                                                                                                                                                                                                                                                                                                                                                                                                                |
| National or State reservation boundary                     |                                                                                                                                                                                                                                                                                                                                                                                                                                                                                                                                                                                                                                                                                                                                                                                                                                                                                                                                                                                                                                                                                                                                                                                                                                                                                                                                                                                                                                                                                                                                                                                                                                                                                                                                                                                                                                                                                                                                                                                                                                                                                                                                |
| and grant boundary                                         | with the management of a benefit to be the second                                                                                                                                                                                                                                                                                                                                                                                                                                                                                                                                                                                                                                                                                                                                                                                                                                                                                                                                                                                                                                                                                                                                                                                                                                                                                                                                                                                                                                                                                                                                                                                                                                                                                                                                                                                                                                                                                                                                                                                                                                                                              |
| J.S. public lands survey: range, township; section         |                                                                                                                                                                                                                                                                                                                                                                                                                                                                                                                                                                                                                                                                                                                                                                                                                                                                                                                                                                                                                                                                                                                                                                                                                                                                                                                                                                                                                                                                                                                                                                                                                                                                                                                                                                                                                                                                                                                                                                                                                                                                                                                                |
| Range, township; section line: protracted                  |                                                                                                                                                                                                                                                                                                                                                                                                                                                                                                                                                                                                                                                                                                                                                                                                                                                                                                                                                                                                                                                                                                                                                                                                                                                                                                                                                                                                                                                                                                                                                                                                                                                                                                                                                                                                                                                                                                                                                                                                                                                                                                                                |
| Power transmission line; pipeline                          |                                                                                                                                                                                                                                                                                                                                                                                                                                                                                                                                                                                                                                                                                                                                                                                                                                                                                                                                                                                                                                                                                                                                                                                                                                                                                                                                                                                                                                                                                                                                                                                                                                                                                                                                                                                                                                                                                                                                                                                                                                                                                                                                |
| Dam; dam with lock                                         |                                                                                                                                                                                                                                                                                                                                                                                                                                                                                                                                                                                                                                                                                                                                                                                                                                                                                                                                                                                                                                                                                                                                                                                                                                                                                                                                                                                                                                                                                                                                                                                                                                                                                                                                                                                                                                                                                                                                                                                                                                                                                                                                |
| Cemetery; building                                         | · —                                                                                                                                                                                                                                                                                                                                                                                                                                                                                                                                                                                                                                                                                                                                                                                                                                                                                                                                                                                                                                                                                                                                                                                                                                                                                                                                                                                                                                                                                                                                                                                                                                                                                                                                                                                                                                                                                                                                                                                                                                                                                                                            |
| Vindmill; water well; spring                               | ž 0 0~                                                                                                                                                                                                                                                                                                                                                                                                                                                                                                                                                                                                                                                                                                                                                                                                                                                                                                                                                                                                                                                                                                                                                                                                                                                                                                                                                                                                                                                                                                                                                                                                                                                                                                                                                                                                                                                                                                                                                                                                                                                                                                                         |
| Mine shaft; adit or cave; mine, quarry; gravel pit         | <b>z</b>                                                                                                                                                                                                                                                                                                                                                                                                                                                                                                                                                                                                                                                                                                                                                                                                                                                                                                                                                                                                                                                                                                                                                                                                                                                                                                                                                                                                                                                                                                                                                                                                                                                                                                                                                                                                                                                                                                                                                                                                                                                                                                                       |
| Campground; picnic area; U.S. location monument            | <u>*</u>                                                                                                                                                                                                                                                                                                                                                                                                                                                                                                                                                                                                                                                                                                                                                                                                                                                                                                                                                                                                                                                                                                                                                                                                                                                                                                                                                                                                                                                                                                                                                                                                                                                                                                                                                                                                                                                                                                                                                                                                                                                                                                                       |
| Ruins; cliff dwelling                                      |                                                                                                                                                                                                                                                                                                                                                                                                                                                                                                                                                                                                                                                                                                                                                                                                                                                                                                                                                                                                                                                                                                                                                                                                                                                                                                                                                                                                                                                                                                                                                                                                                                                                                                                                                                                                                                                                                                                                                                                                                                                                                                                                |
| Distorted surface: strip mine, lava; sand                  |                                                                                                                                                                                                                                                                                                                                                                                                                                                                                                                                                                                                                                                                                                                                                                                                                                                                                                                                                                                                                                                                                                                                                                                                                                                                                                                                                                                                                                                                                                                                                                                                                                                                                                                                                                                                                                                                                                                                                                                                                                                                                                                                |
| Contours: index; intermediate; supplementary               |                                                                                                                                                                                                                                                                                                                                                                                                                                                                                                                                                                                                                                                                                                                                                                                                                                                                                                                                                                                                                                                                                                                                                                                                                                                                                                                                                                                                                                                                                                                                                                                                                                                                                                                                                                                                                                                                                                                                                                                                                                                                                                                                |
| Bathymetric contours: index; intermediate                  |                                                                                                                                                                                                                                                                                                                                                                                                                                                                                                                                                                                                                                                                                                                                                                                                                                                                                                                                                                                                                                                                                                                                                                                                                                                                                                                                                                                                                                                                                                                                                                                                                                                                                                                                                                                                                                                                                                                                                                                                                                                                                                                                |
| Stream, lake: perennial; intermittent                      |                                                                                                                                                                                                                                                                                                                                                                                                                                                                                                                                                                                                                                                                                                                                                                                                                                                                                                                                                                                                                                                                                                                                                                                                                                                                                                                                                                                                                                                                                                                                                                                                                                                                                                                                                                                                                                                                                                                                                                                                                                                                                                                                |
| Rapids, large and small; falls, large and small            |                                                                                                                                                                                                                                                                                                                                                                                                                                                                                                                                                                                                                                                                                                                                                                                                                                                                                                                                                                                                                                                                                                                                                                                                                                                                                                                                                                                                                                                                                                                                                                                                                                                                                                                                                                                                                                                                                                                                                                                                                                                                                                                                |
| Area to be submerged; marsh, swamp                         | <u>ul.</u>                                                                                                                                                                                                                                                                                                                                                                                                                                                                                                                                                                                                                                                                                                                                                                                                                                                                                                                                                                                                                                                                                                                                                                                                                                                                                                                                                                                                                                                                                                                                                                                                                                                                                                                                                                                                                                                                                                                                                                                                                                                                                                                     |
| and subject to controlled inundation; woodland             | And the second s |
| Scrub; mangrove                                            | JEZY W. ZK                                                                                                                                                                                                                                                                                                                                                                                                                                                                                                                                                                                                                                                                                                                                                                                                                                                                                                                                                                                                                                                                                                                                                                                                                                                                                                                                                                                                                                                                                                                                                                                                                                                                                                                                                                                                                                                                                                                                                                                                                                                                                                                     |
| Orchard; vineyard                                          |                                                                                                                                                                                                                                                                                                                                                                                                                                                                                                                                                                                                                                                                                                                                                                                                                                                                                                                                                                                                                                                                                                                                                                                                                                                                                                                                                                                                                                                                                                                                                                                                                                                                                                                                                                                                                                                                                                                                                                                                                                                                                                                                |