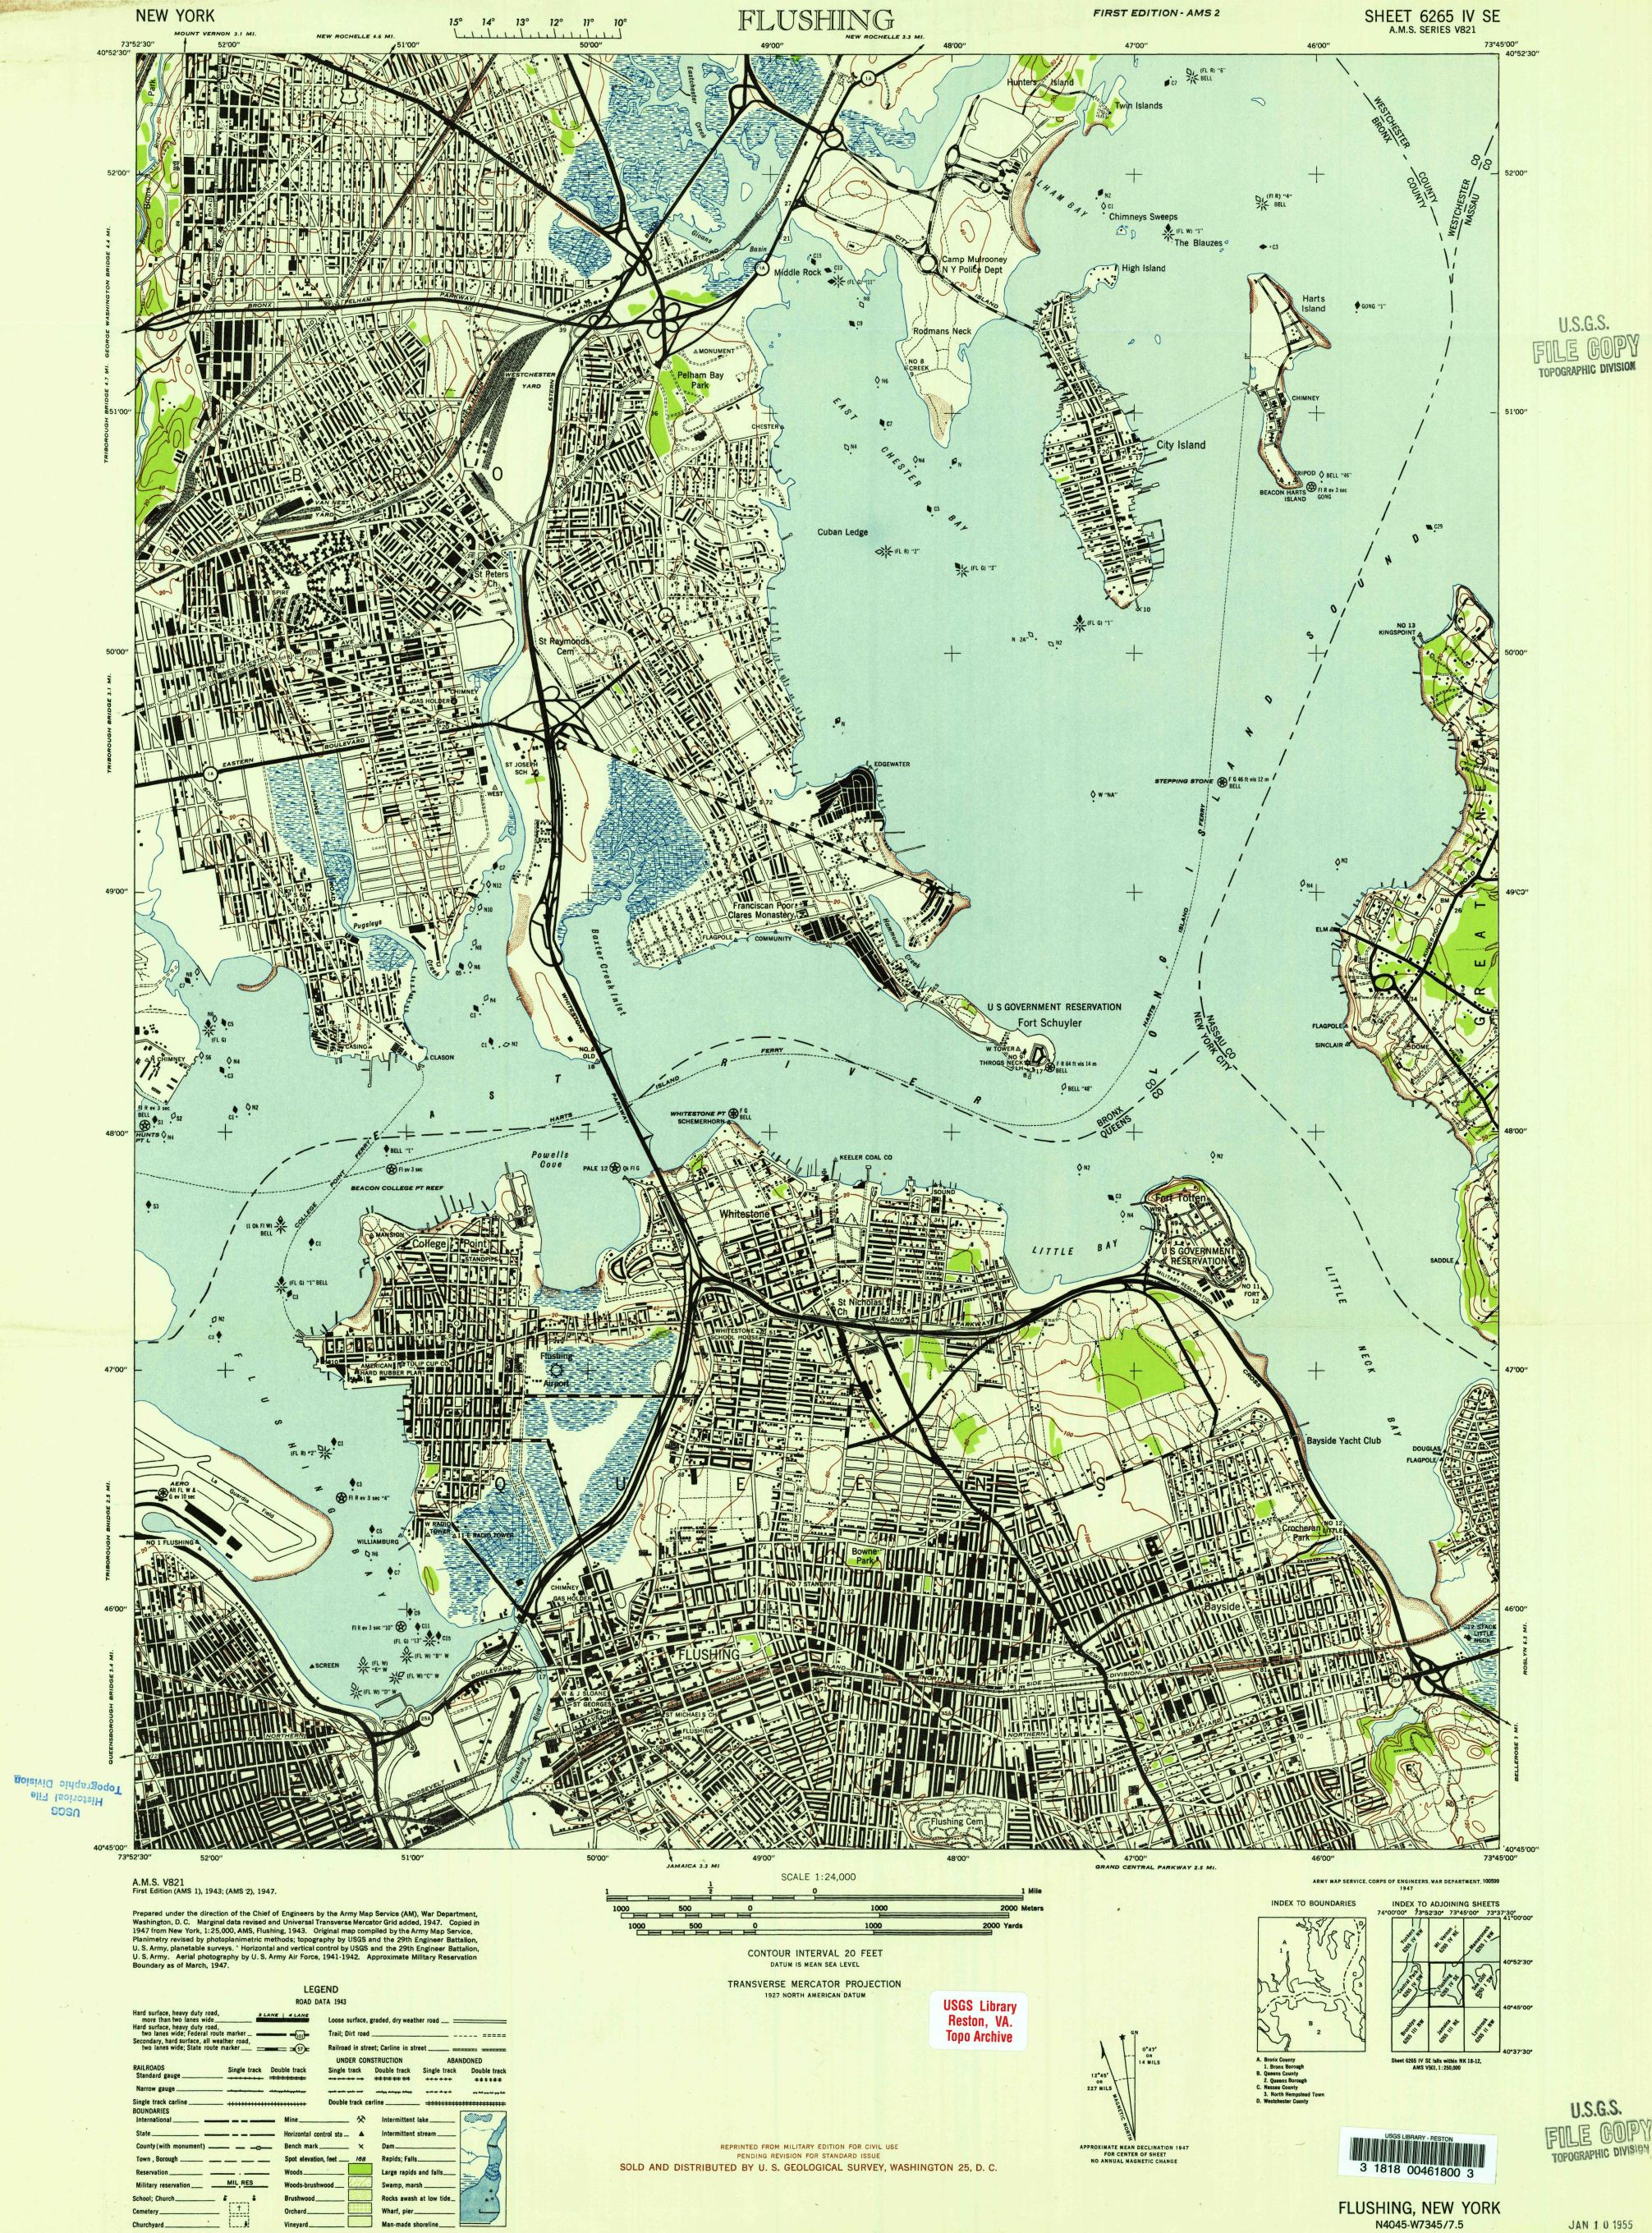

|                                                                                                                                                                                                                        |              |                      | END<br>ATA 1943                                                                                             |              |                     |      |
|------------------------------------------------------------------------------------------------------------------------------------------------------------------------------------------------------------------------|--------------|----------------------|-------------------------------------------------------------------------------------------------------------|--------------|---------------------|------|
| Hard surface, heavy duty road,<br>more than two lanes wide<br>Hard surface, heavy duty road,<br>two lanes wide; State route marker<br>secondary, hard surface, all weather road,<br>two lanes wide; State route marker |              | 9                    | Loose surface, graded, dry weather road<br>Trail; Dirt road ======<br>Railroad in street; Carline in street |              |                     |      |
| RAILROADS<br>Standard gauge                                                                                                                                                                                            | Single track | Double track         | Single track                                                                                                | Double track | ABA<br>Single track |      |
| Narrow gauge<br>Single track carline<br>BOUNDARIES<br>International                                                                                                                                                    |              |                      | Double track c                                                                                              | arline       |                     | 0.00 |
| State County (with monument)                                                                                                                                                                                           |              | - Horizontal co      | ntrol sta _ 🔺                                                                                               | Intermittent | stream              |      |
| Town , Borough<br>Reservation<br>Military reservation                                                                                                                                                                  |              | - Woods              | 1.6.2                                                                                                       | Large rapids | and falls           |      |
| School; Church<br>Cemetery                                                                                                                                                                                             |              | Brushwood<br>Orchard | 00000                                                                                                       | Rocks awast  | sh<br>n at low tide | **   |
| Churchyard                                                                                                                                                                                                             |              | Vineyard             |                                                                                                             | Man-made s   | horeline            |      |