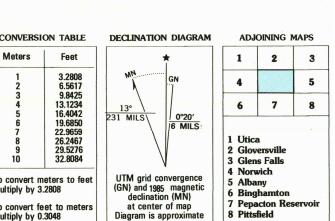

Produced by the United States Geological Survey
Compiled from USGS 1:24 000-scale topographic
maps dated 1943-1982. Planimetry revised from
aerial photographs taken 1980 and other source
data. Revised information not field checked. Map edited 1985
1927 North American Datum (NAD 27). Projection and
10 000-meter grid: Universal Transverse Mercator, zone 18
25 000-foot ticks: New York coordinate system, east zone
The difference between NAD 27 and North American Datum of
1983 (NAD 83) is too small to show at this scale. The
values of the shift between the datums for 7.5-minute
intersections are given in USGS Bulletin 1875

There may be private inholdings within the boundaries of the National or State reservations shown on this map Map photoinspected using 1990 photographs No major culture or drainage changes found

CONTOUR INTERVAL 20 METERS
NATIONAL GEODETIC VERTICAL DATUM OF 1929
ELEVATIONS SHOWN TO THE NEAREST METER