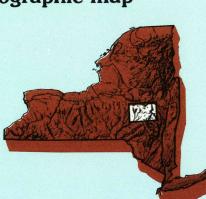

42074-E1-TM-100

Amsterdam NEW YORK

1:100 000-scale metric topographic map

## 30 X 60 MINUTE QUADRANGLE SHOWING

- Contours and elevations
- in metersHighways, roads and other manmade structures
- maimade structures
- Water features
- Woodland areas
- Geographic names

PHOTOINSPECTED 1990

There may be private inholdings within the boundaries of the National or State reservations shown on this map Map photoinspected using 1990 photographs No major culture or drainage changes found

CONTOUR INTERVAL 20 METERS
NATIONAL GEODETIC VERTICAL DATUM OF 1929
ELEVATIONS SHOWN TO THE NEAREST METER