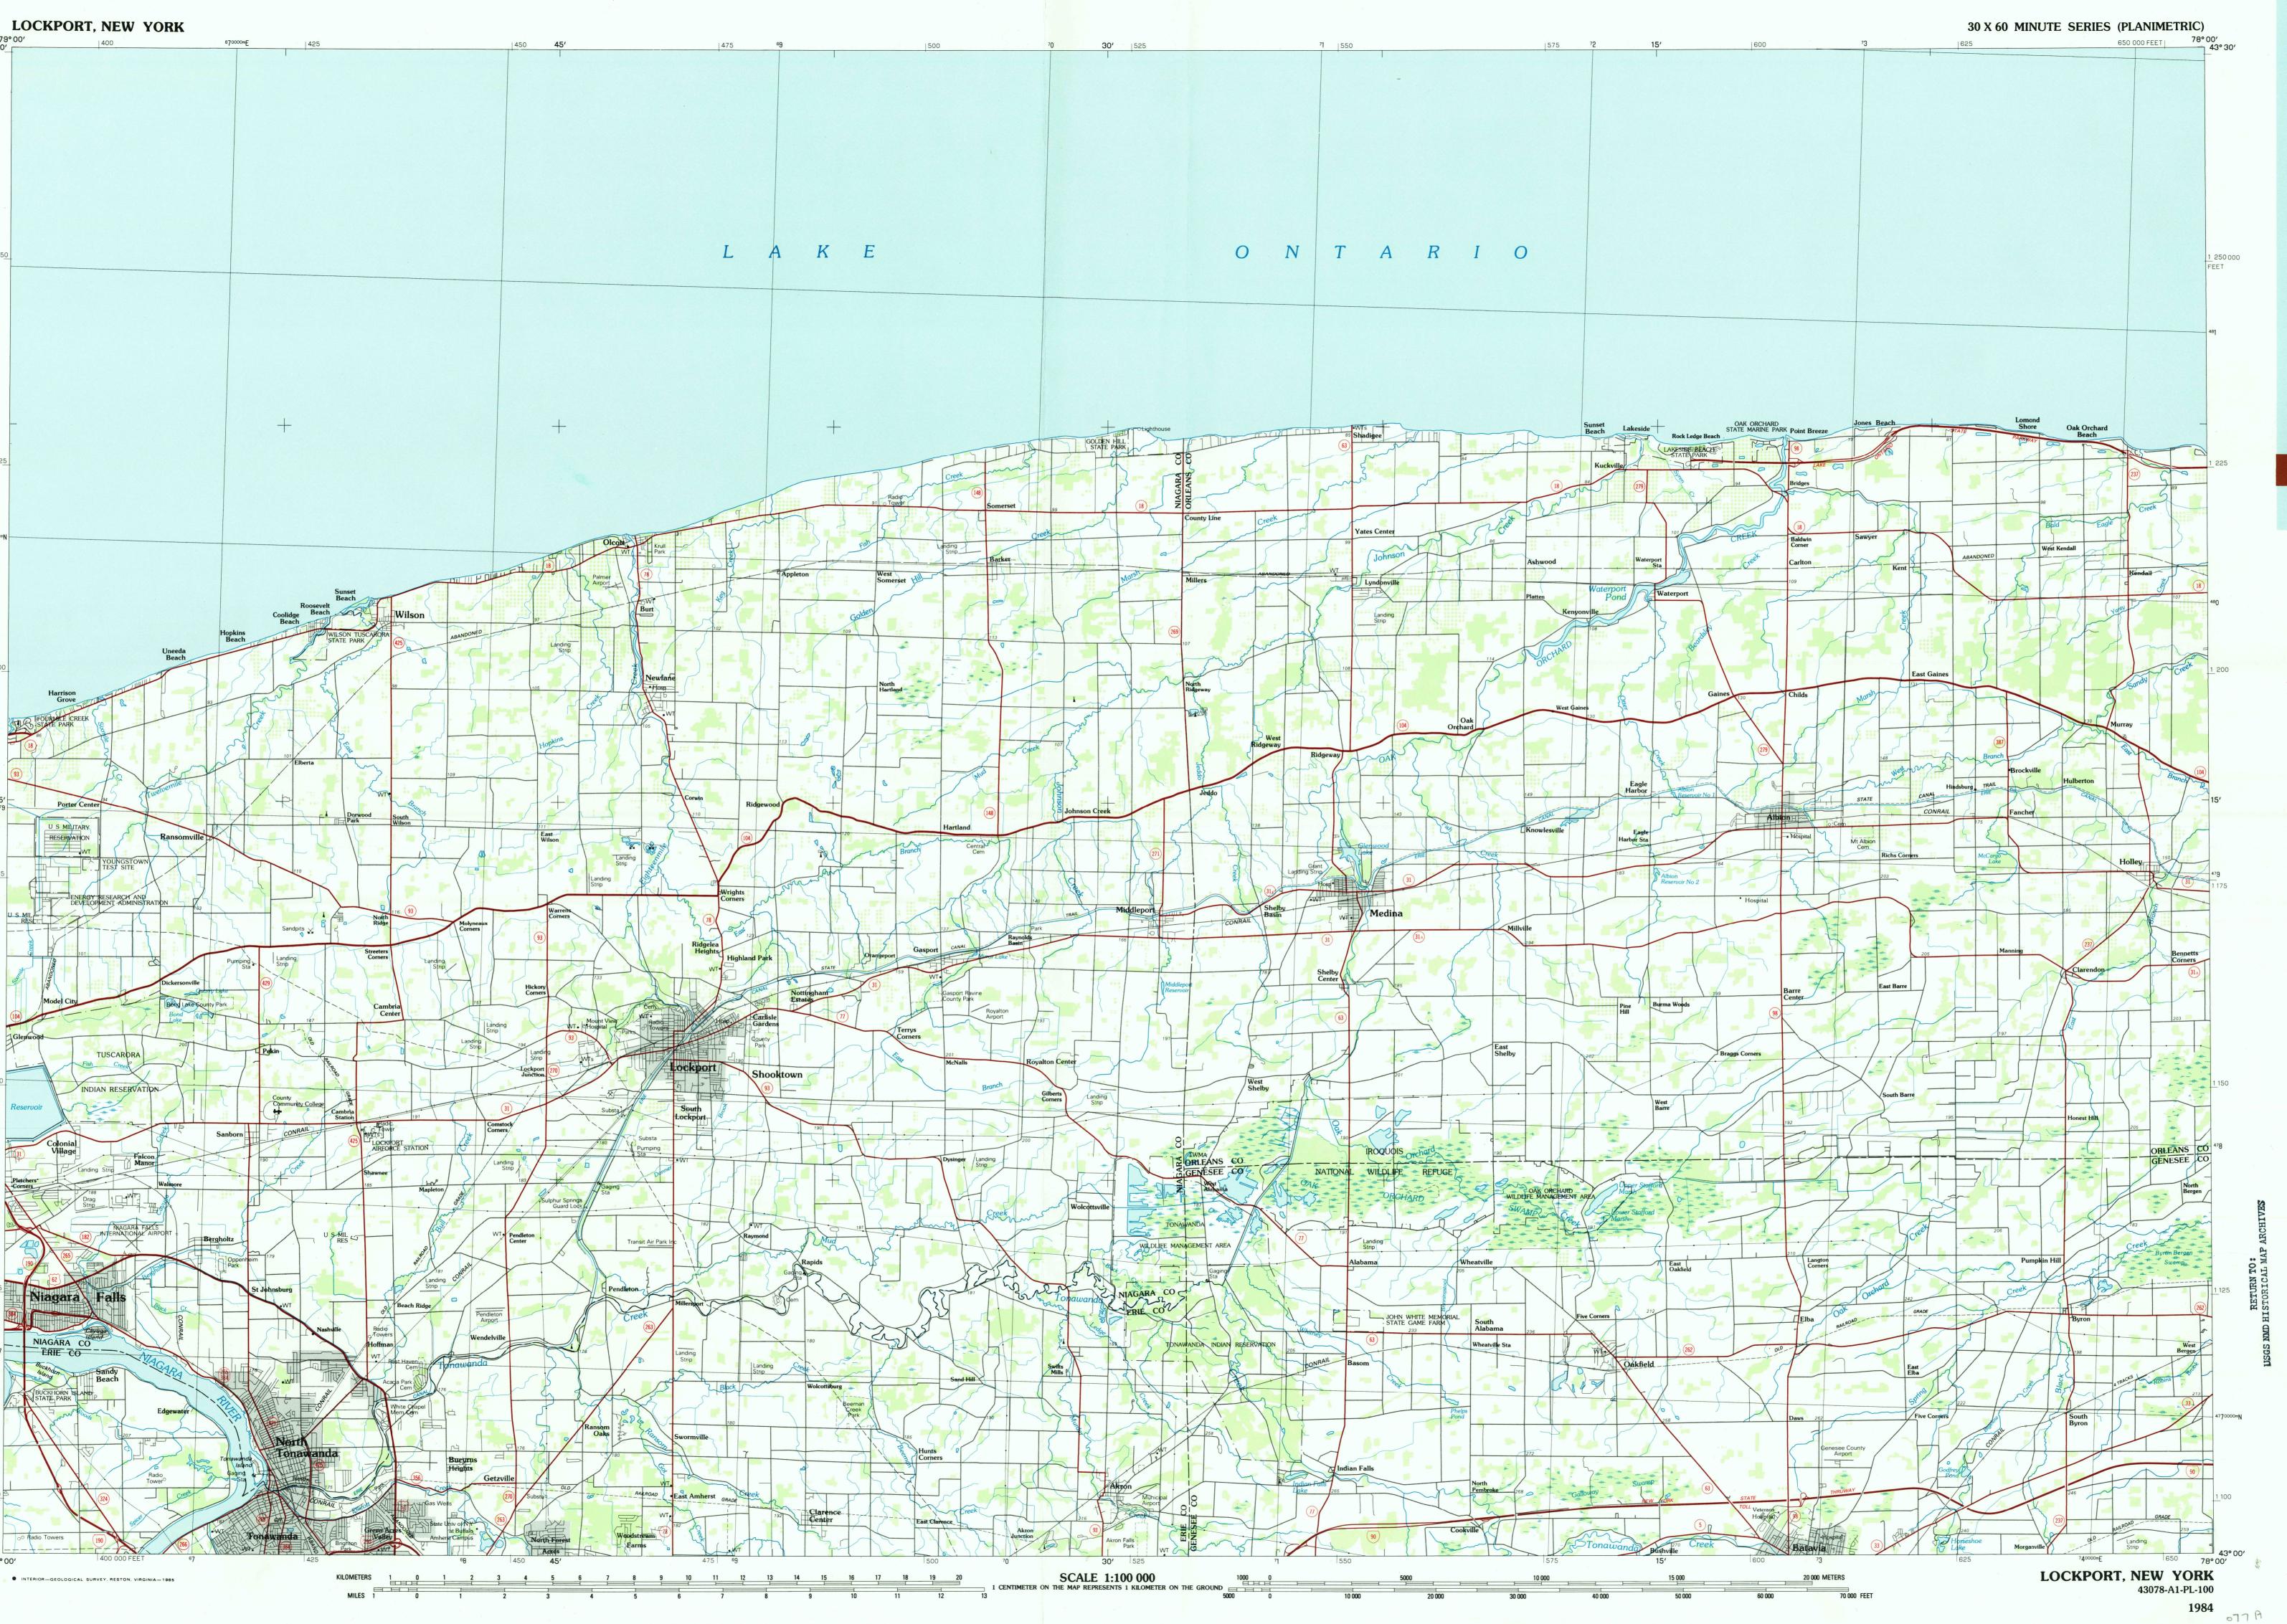

Lockport NEW YORK

1:100 000-scale planimetric map

43078-A1-PL-100

30 X 60 MINUTE QUADRANGLE SHOWING

- Elevations in meters
- Highways, roads and other manmade structures
- Water factures
- Water features
- Woodland areas
- Geographic names

Produced by the United States Geological Survey

Compiled from USGS 1:24 000 and 1:25 000-scale topographic

Compiled from USGS 1:24 000 and 1:25 000-scale topographic maps dated 1950–1981. Planimetry revised from aerial photographs' taken 1978 and other source data. Revised information not field checked. Map edited 1984

Projection and 10 000-meter grid, zone 17: Universal Transverse Mercator. 25 000-foot grid ticks based on New York coordinate system, west zone. 1927 North American Datum
To place on the predicted North American Datum 1983 move the projection lines 2 meters south and 21 meters west
There may be private inholdings within the boundaries of the

NATIONAL GEODETIC VERTICAL DATUM OF 1929 ELEVATIONS SHOWN TO THE NEAREST METER

National or State reservations shown on this map

THIS MAP COMPLIES WITH NATIONAL MAP ACCURACY STANDARDS

FOR SALE BY U. S. GEOLOGICAL SURVEY RESTON, VIRGINIA 22092