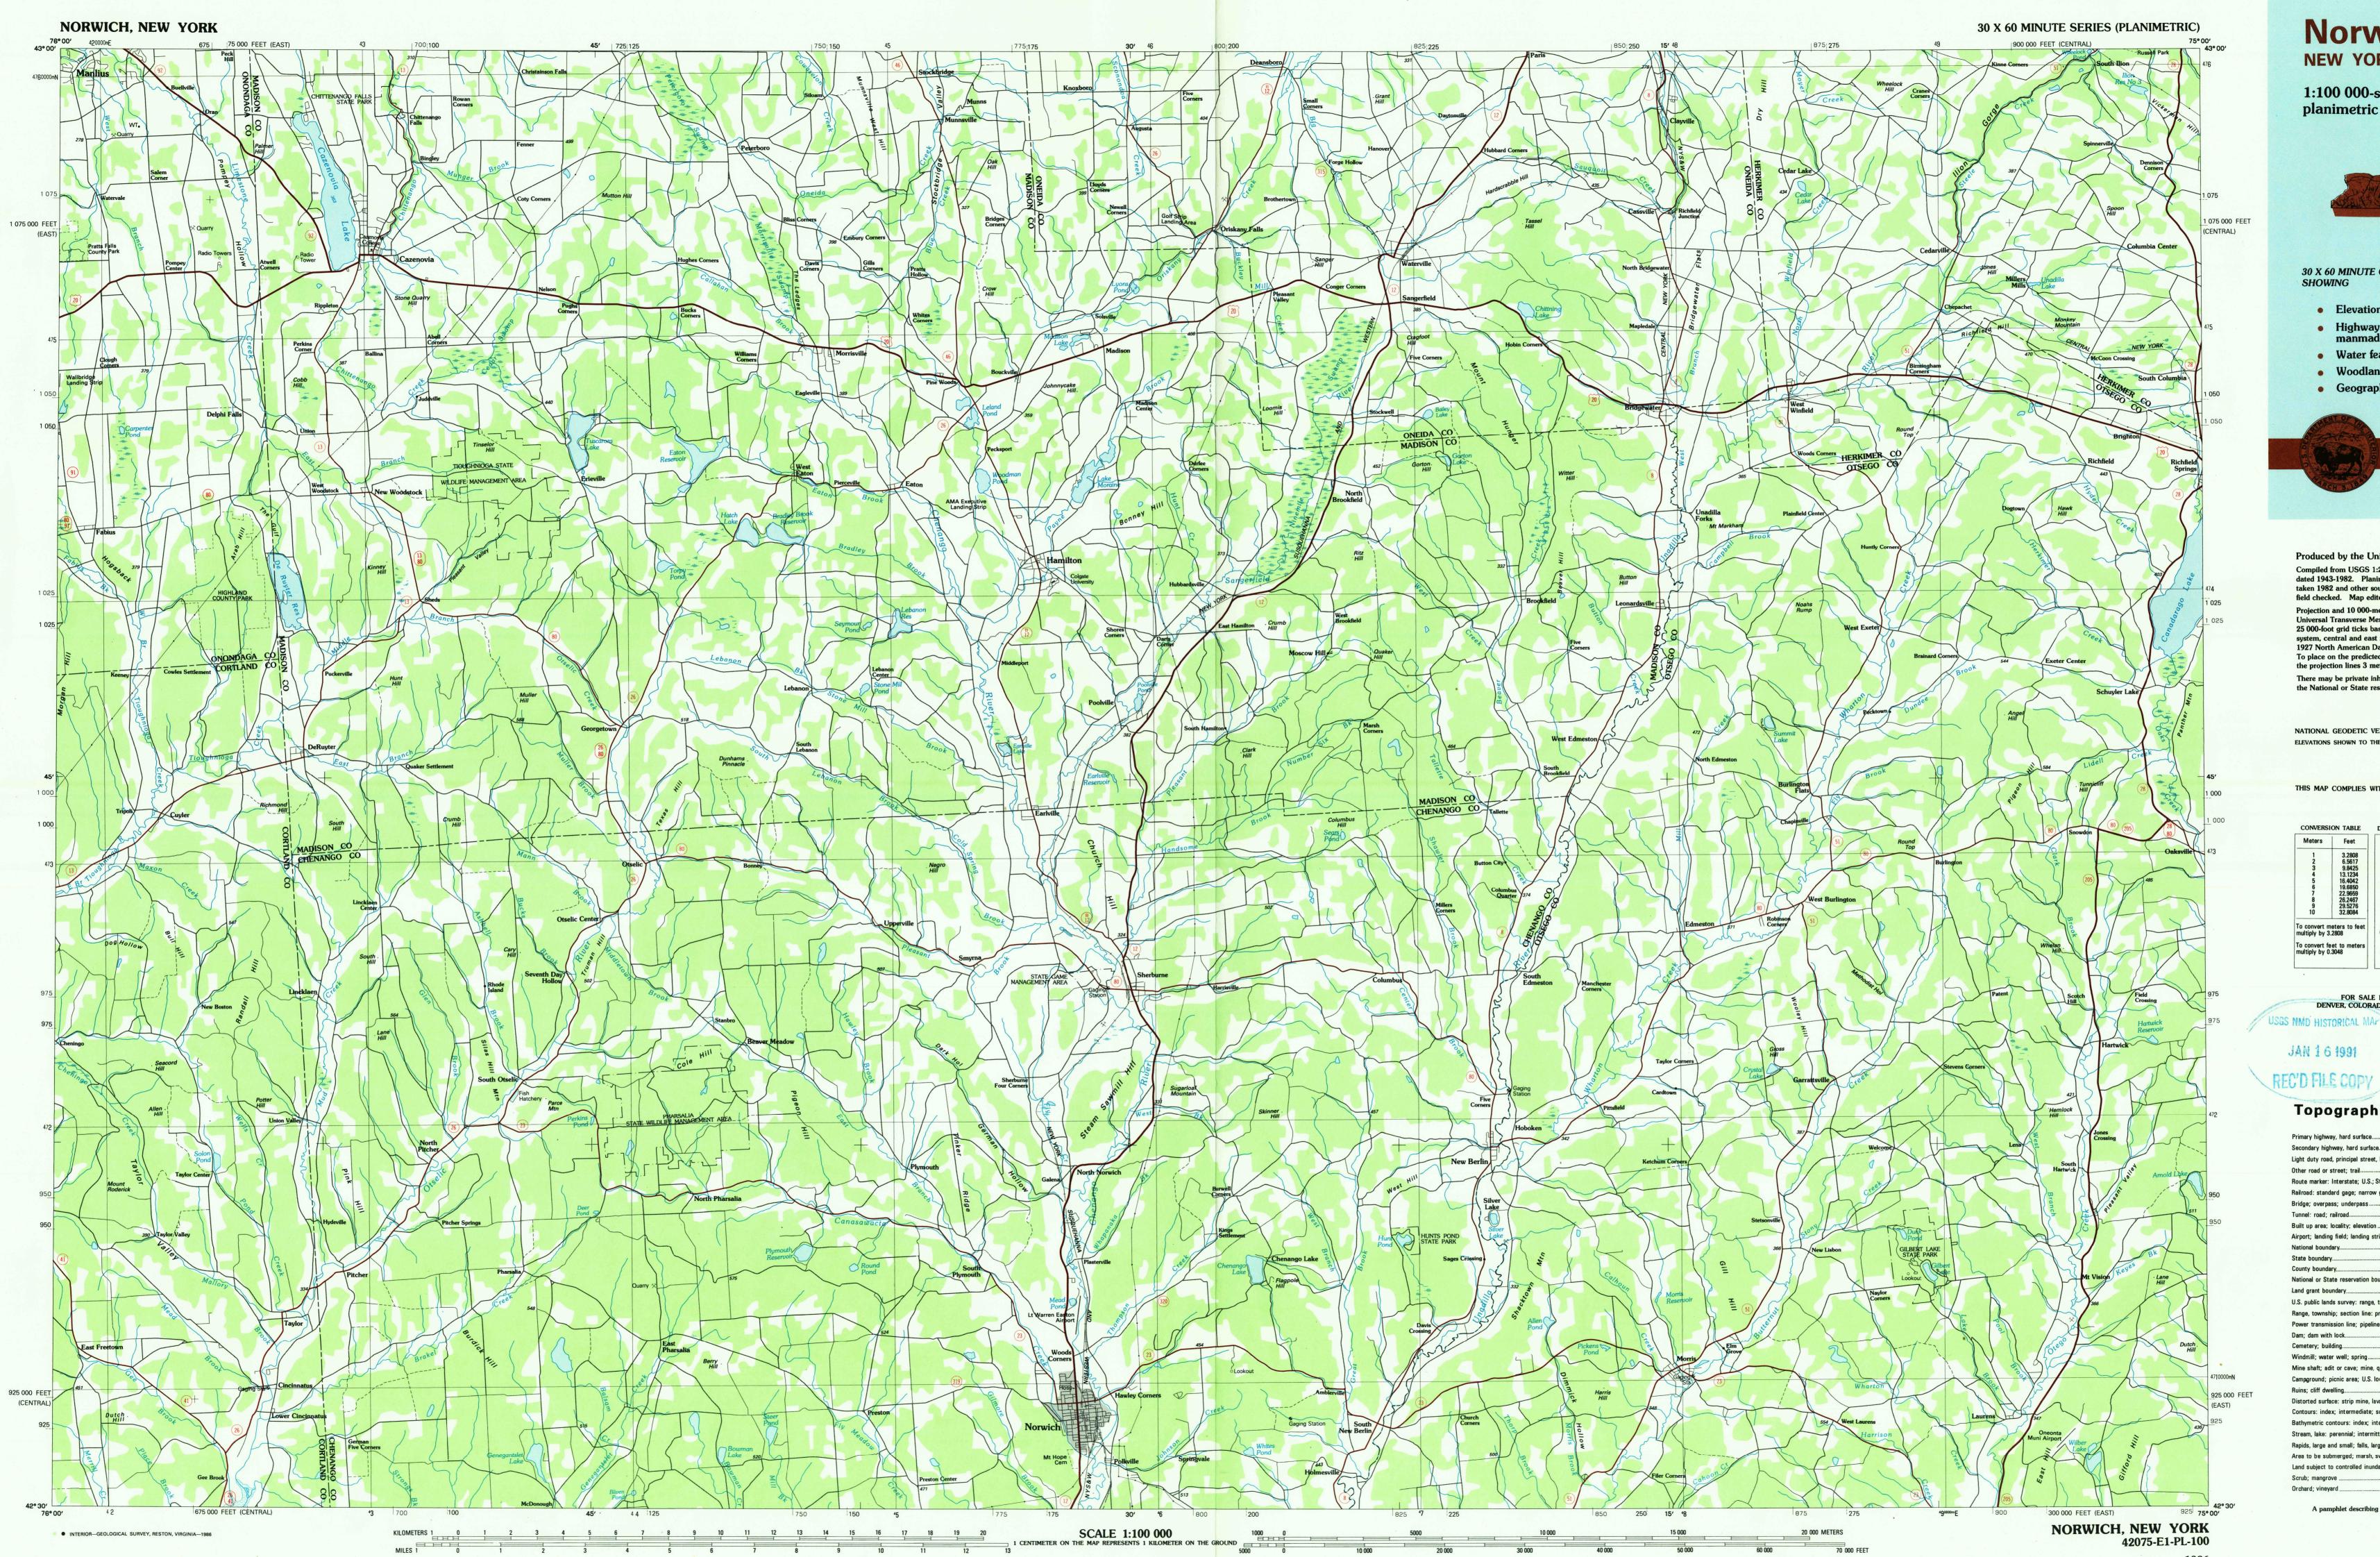

42075-E1-PL-100

Norwich **NEW YORK** 

1:100 000-scale planimetric map

30 X 60 MINUTE QUADRANGLE SHOWING

- Elevations in meters
- Highways, roads and other manmade structures
- Water features
- Woodland areas
- Geographic names

Produced by the United States Geological Survey

Compiled from USGS 1:24 000-scale topographic maps dated 1943-1982. Planimetry revised from aerial photographs taken 1982 and other source data. Revised information not field checked. Map edited 1986 Projection and 10 000-meter grid, zone 18, Universal Transverse Mercator 25 000-foot grid ticks based on New York coordinate system, central and east zones 1927 North American Datum

To place on the predicted North American Datum 1983, move the projection lines 3 meters south and 30 meters west There may be private inholdings within the boundaries of the National or State reservations shown on this map

NATIONAL GEODETIC VERTICAL DATUM OF 1929 ELEVATIONS SHOWN TO THE NEAREST METER

THIS MAP COMPLIES WITH NATIONAL MAP ACCURACY STANDARDS

JAN 16 1991