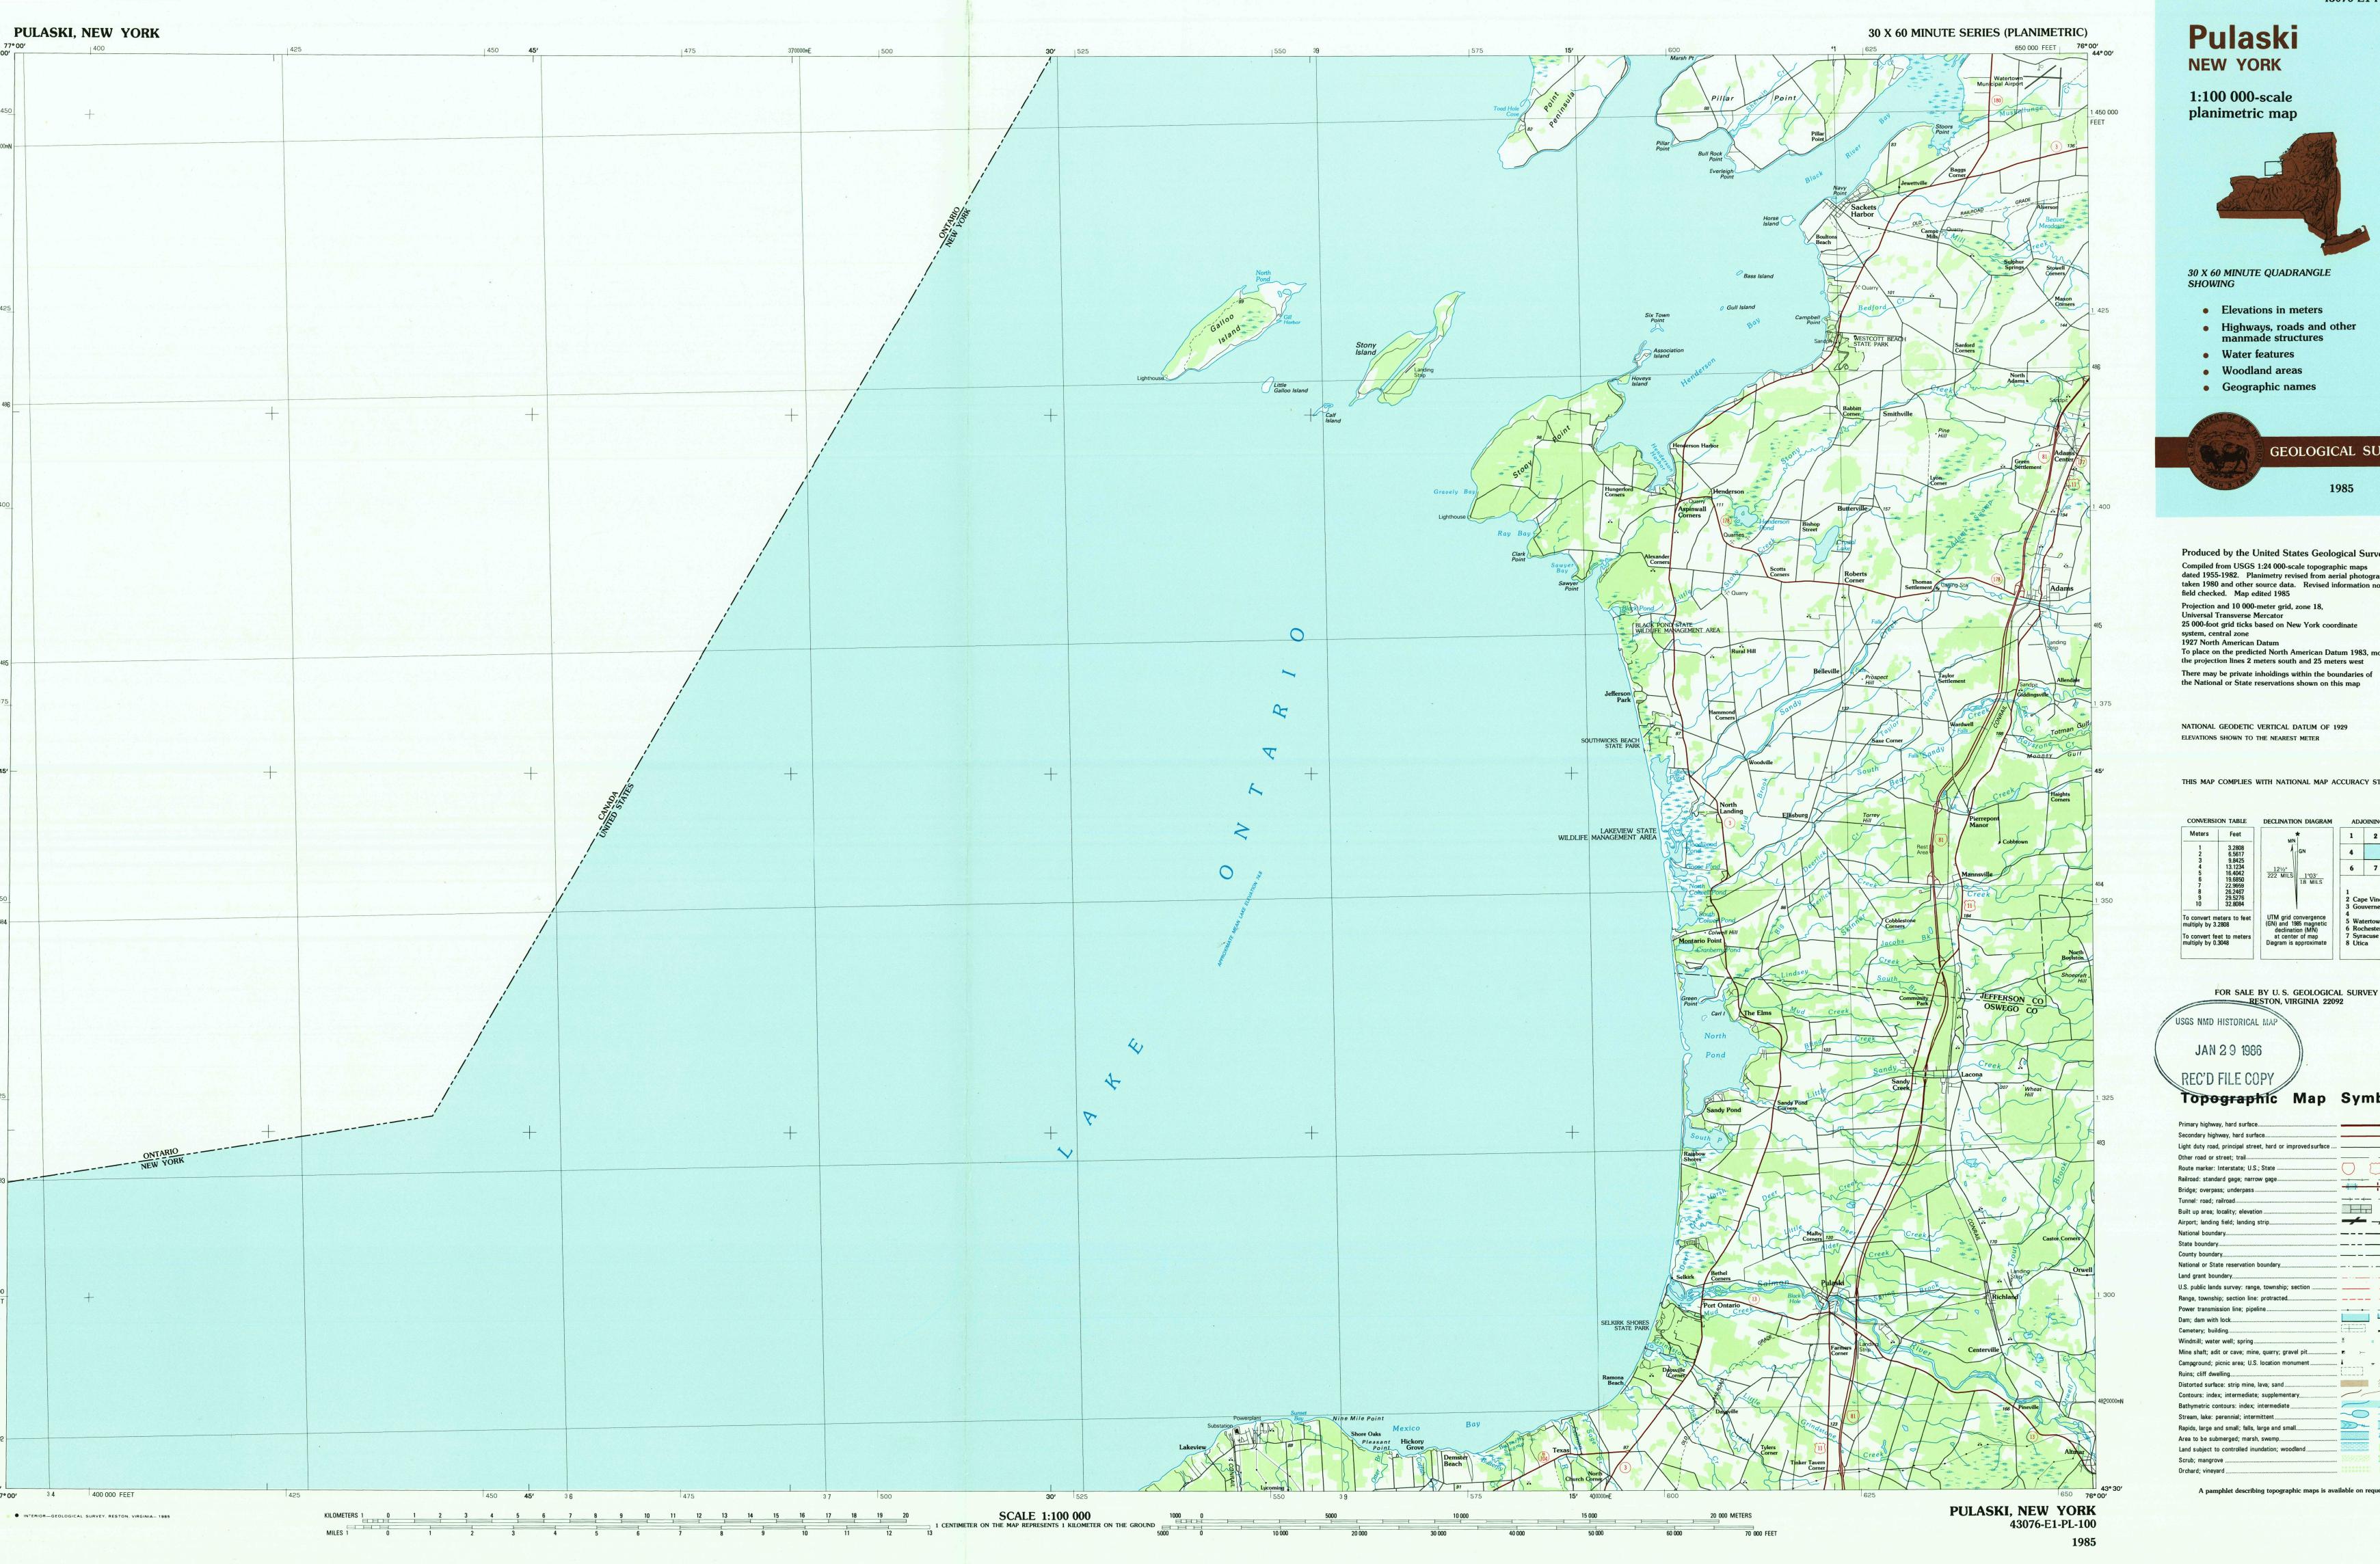

Pulaski NEW YORK

1:100 000-scale planimetric map

43076-E1-PL-100

30 X 60 MINUTE QUADRANGLE SHOWING

- Elevations in meters
- Highways, roads and other manmade structures
- Water features
- Woodland areas

Produced by the United States Geological Survey Compiled from USGS 1:24 000-scale topographic maps dated 1955-1982. Planimetry revised from aerial photographs taken 1980 and other source data. Revised information not field checked. Map edited 1985 Projection and 10 000-meter grid, zone 18,
Universal Transverse Mercator
25 000-foot grid ticks based on New York coordinate
system, central zone
1927 North American Datum To place on the predicted North American Datum 1983, move the projection lines 2 meters south and 25 meters west

NATIONAL GEODETIC VERTICAL DATUM OF 1929 ELEVATIONS SHOWN TO THE NEAREST METER

THIS MAP COMPLIES WITH NATIONAL MAP ACCURACY STANDARDS

| Meters                                       | Feet                          | *                                                                  | 1                                   | 2 | 3 |
|----------------------------------------------|-------------------------------|--------------------------------------------------------------------|-------------------------------------|---|---|
| 1 2                                          | 3.2808<br>6.5617              | GN                                                                 | 4                                   |   |   |
| 3                                            | 9.8425<br>13.1234             | 121/2°                                                             | 6                                   | 7 | 8 |
| 5                                            | 16.4042<br>19.6850            | 222 MILS 1°03′<br>18 MILS                                          | 1<br>2 Cape Vincent<br>3 Gouverneur |   |   |
| 8                                            | 22.9659<br>26.2467<br>29.5276 |                                                                    |                                     |   |   |
| 10                                           | 32.8084                       |                                                                    |                                     |   |   |
| To convert meters to feet multiply by 3.2808 |                               | UTM grid convergence<br>(GN) and 1985 magnetic<br>declination (MN) | 5 Watertown<br>6 Rochester          |   |   |
| To convert feet to meters multiply by 0.3048 |                               | at center of map<br>Diagram is approximate                         | 7 Syracuse<br>8 Utica               |   |   |