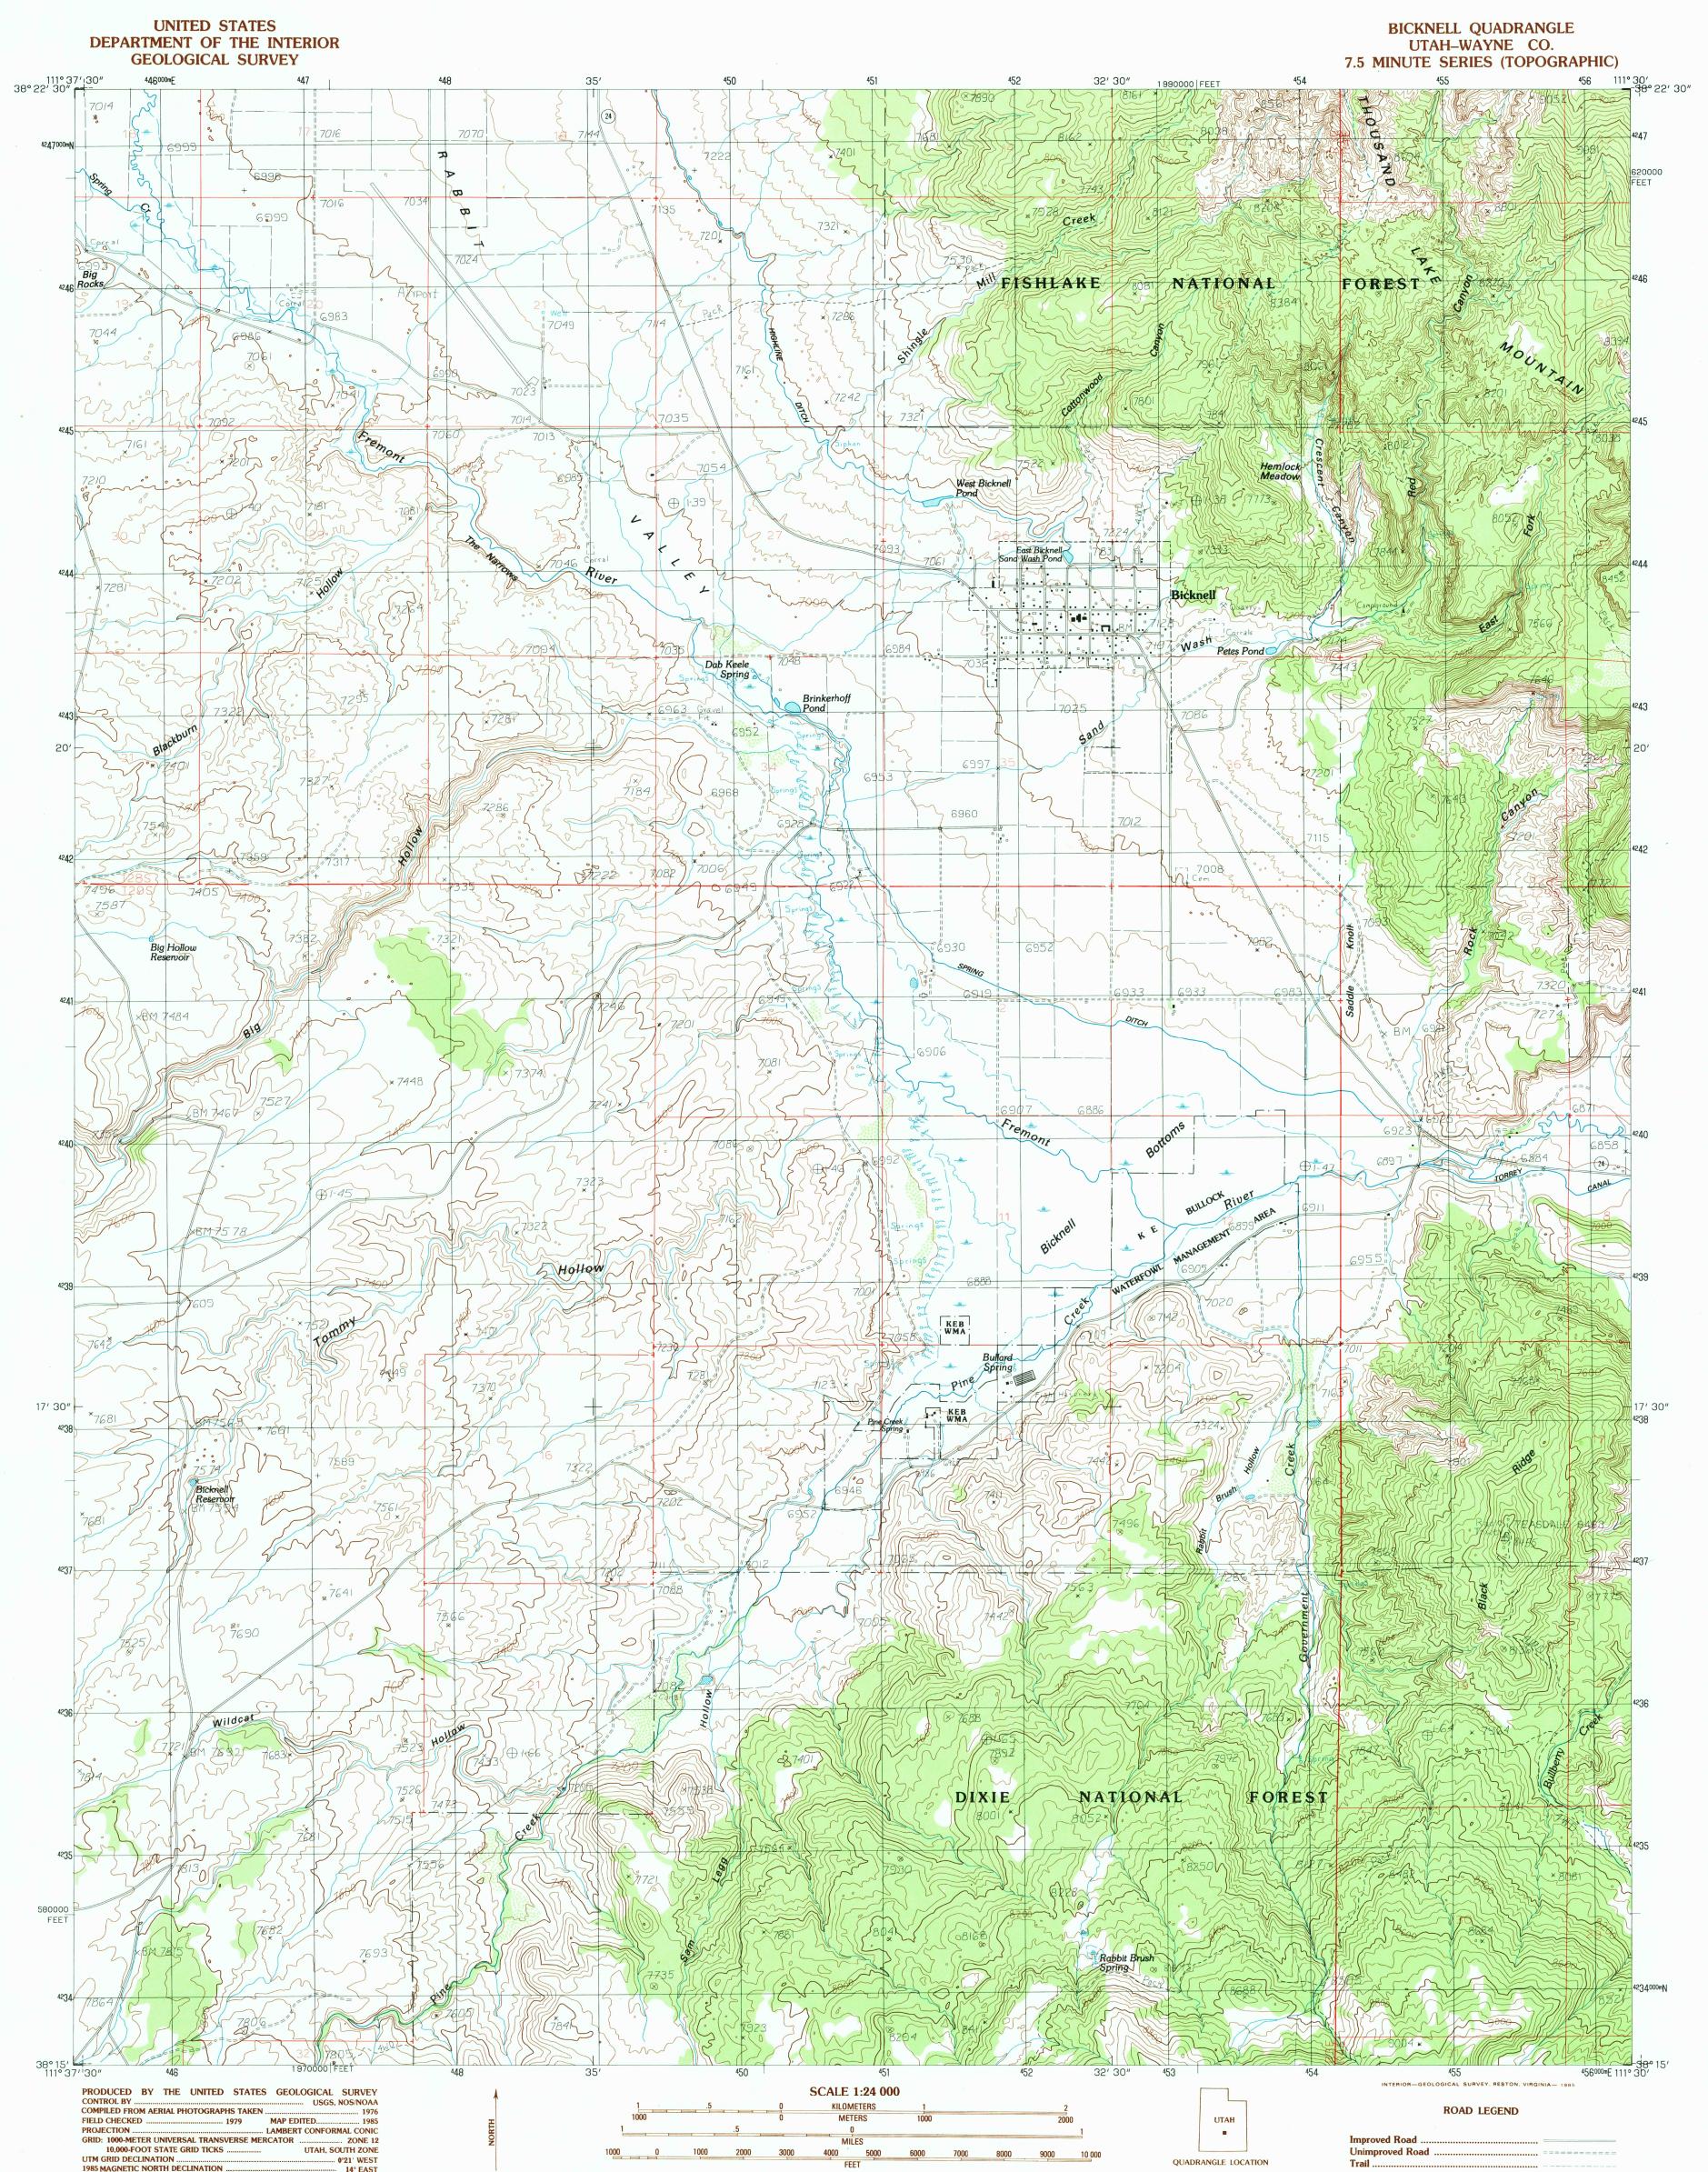

 Where omitted, land lines have not been established
 14' EAST

PROVISIONAL MAP Produced from original manuscript drawings. Information shown as of date of field check. 2

CONTOUR INTERVAL 40 FEET

BICKNELL, UTAH

Interstate Route U.S. Route State Route

**PROVISIONAL EDITION 1985** 

38111-C5-TF-024