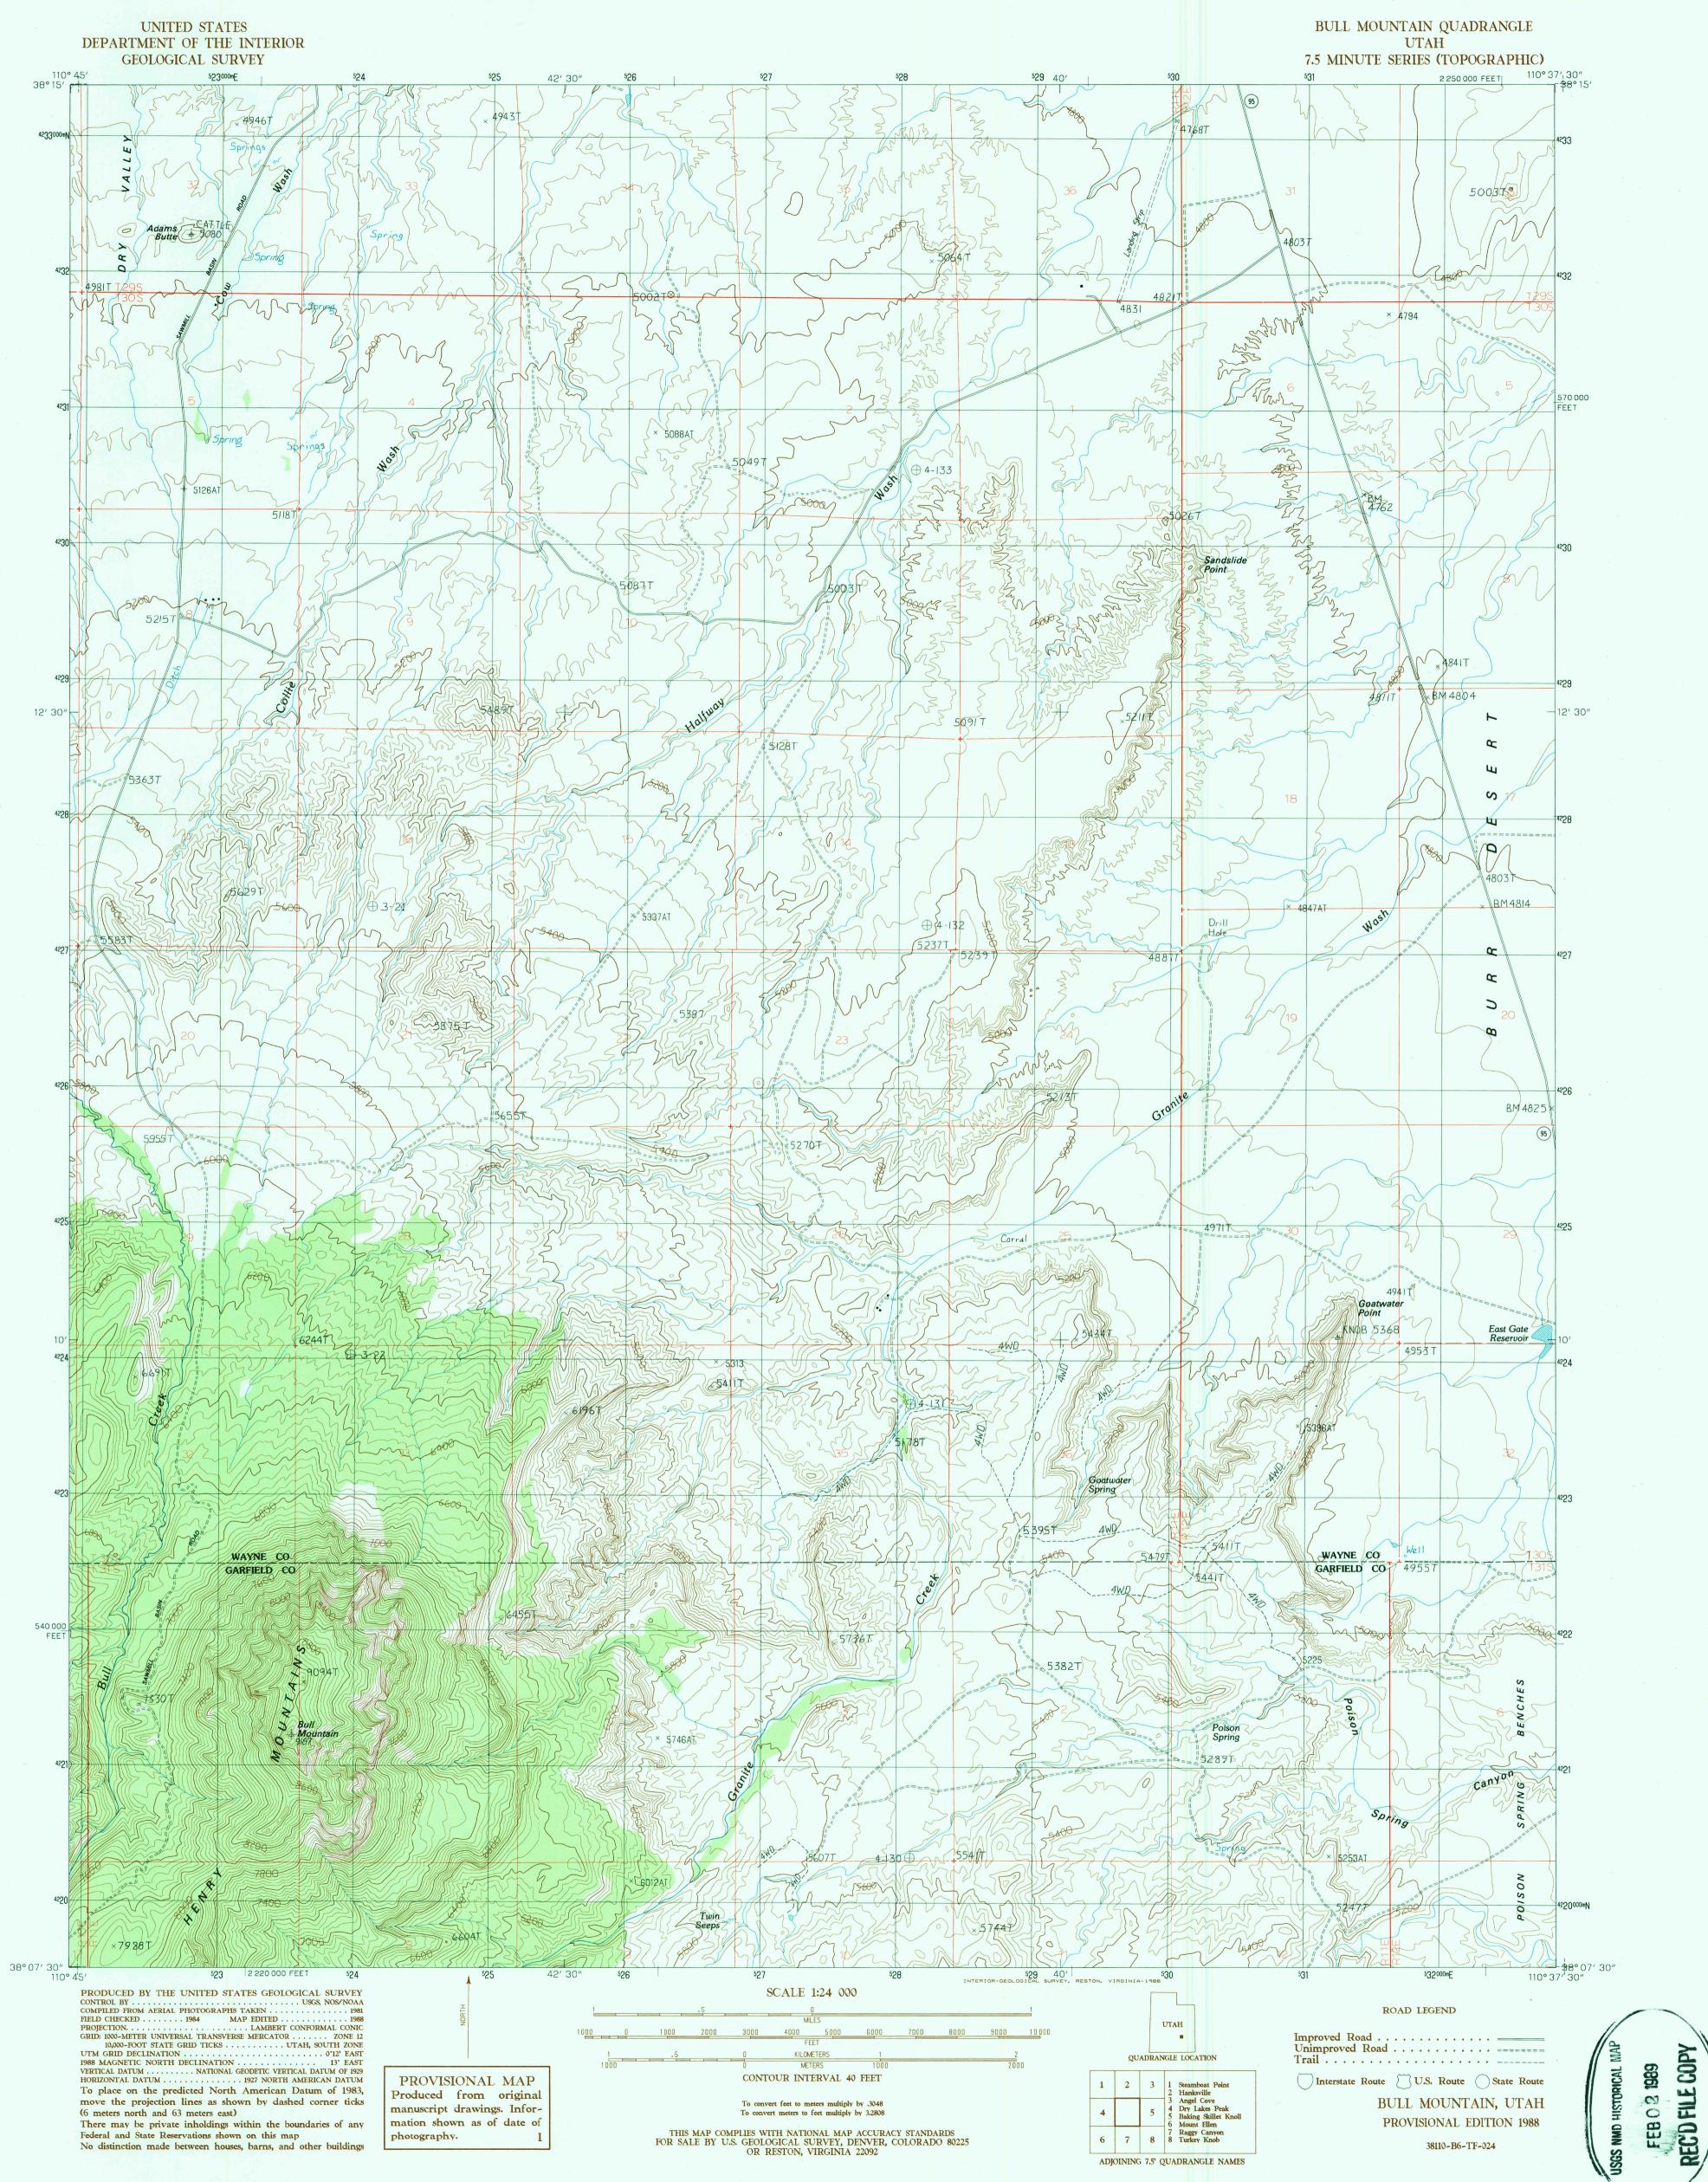

To place on the predicted North American Datum of 1983, move the projection lines as shown by dashed corner ticks (6 meters north and 63 meters east) There may be private inholdings within the boundaries of any Federal and State Reservations shown on this map No distinction made between houses, barns, and other buildings

PROVISIONAL MAP Produced from original manuscript drawings. Information shown as of date of photography. 1

THIS MAP COMPLIES WITH NATIONAL MAP ACCURACY STANDARDS FOR SALE BY U.S. GEOLOGICAL SURVEY, DENVER, COLORADO 80225 OR RESTON, VIRGINIA 22092

CONTOUR INTERVAL 40 FEET

To convert feet to meters multiply by .3048 To convert meters to feet multiply by 3.2808

BULL MOUNTAIN, UTAH

**PROVISIONAL EDITION 1988** 

38110-B6-TF-024