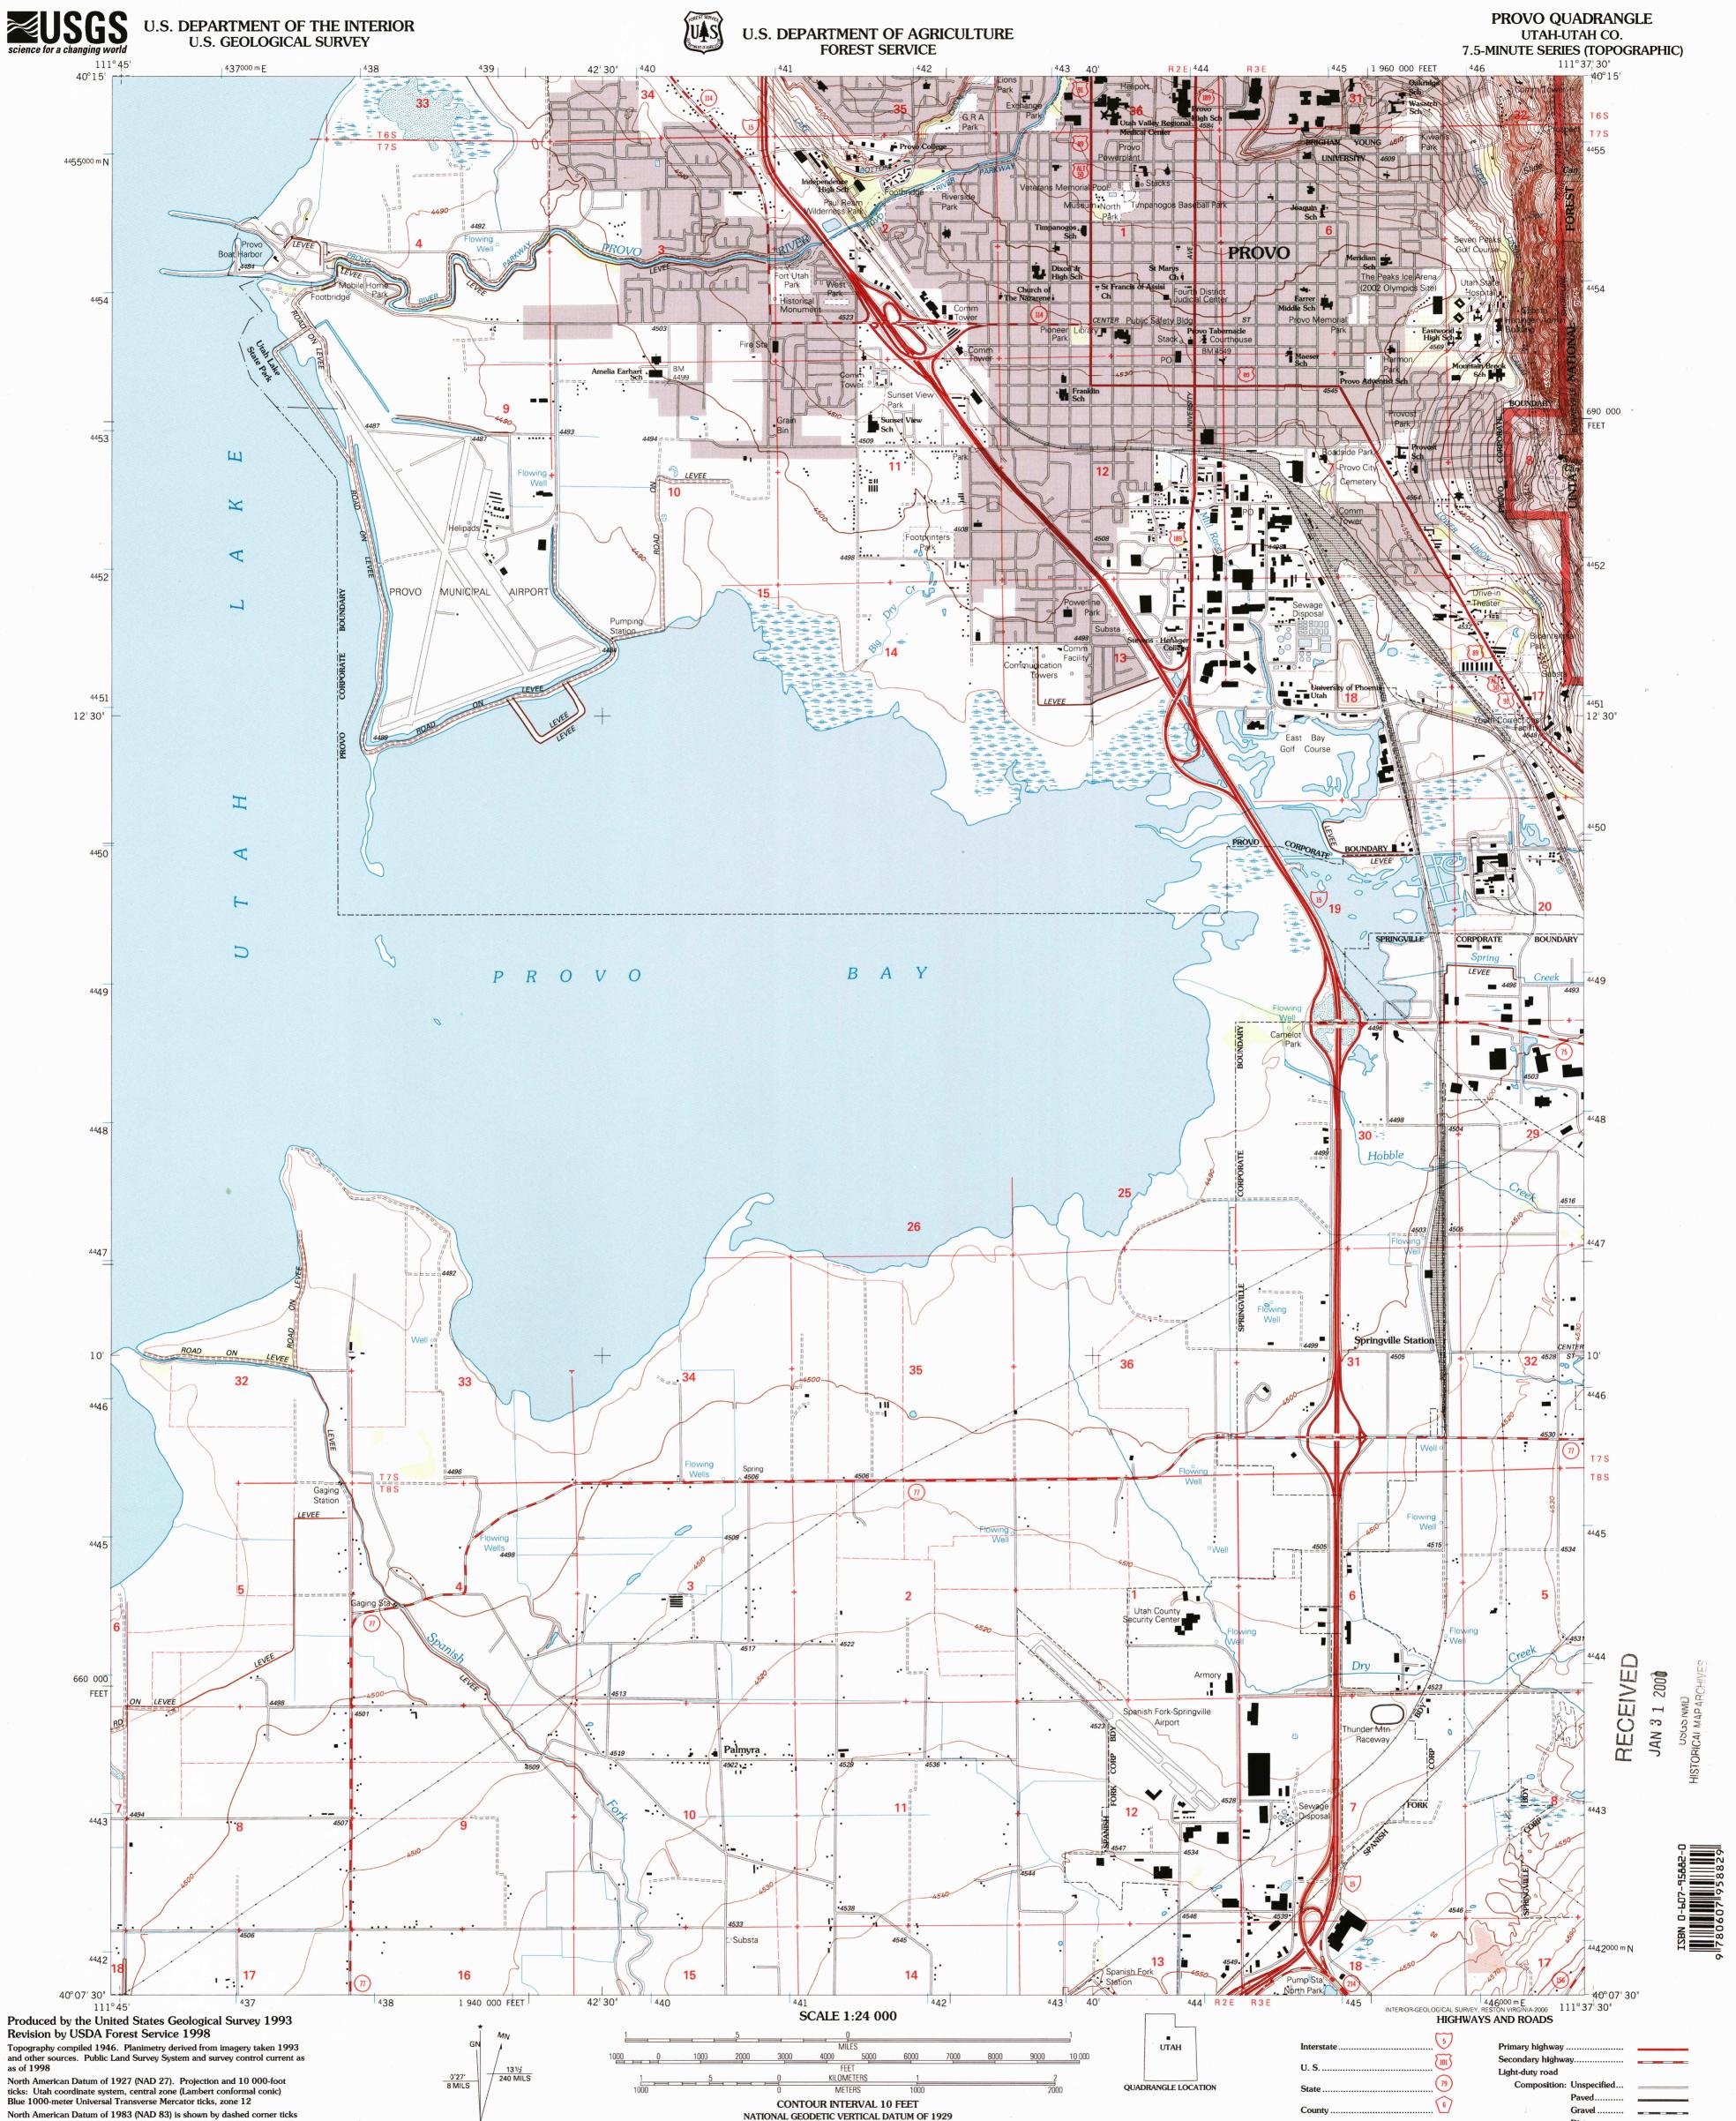

North American Datum of 1983 (NAD 83) is shown by dashed corner ticks The values of the shift between NAD 27 and NAD 83 for 7.5-minute intersections are obtainable from National Geodetic Survey NADCON software Non-National Forest System lands within the National Forest Inholdings may exist in other National or State reservations This map is not a legal land line or ownership document. Public lands are subject to change and leasing, and may have access restrictions; check with local offices. Obtain permission before entering private lands

Landmark buildings verified 2000

20% TOTAL RECOVERED FIBER

TO CONVERT FROM FEET TO METERS, MULTIPLY BY 0.3048