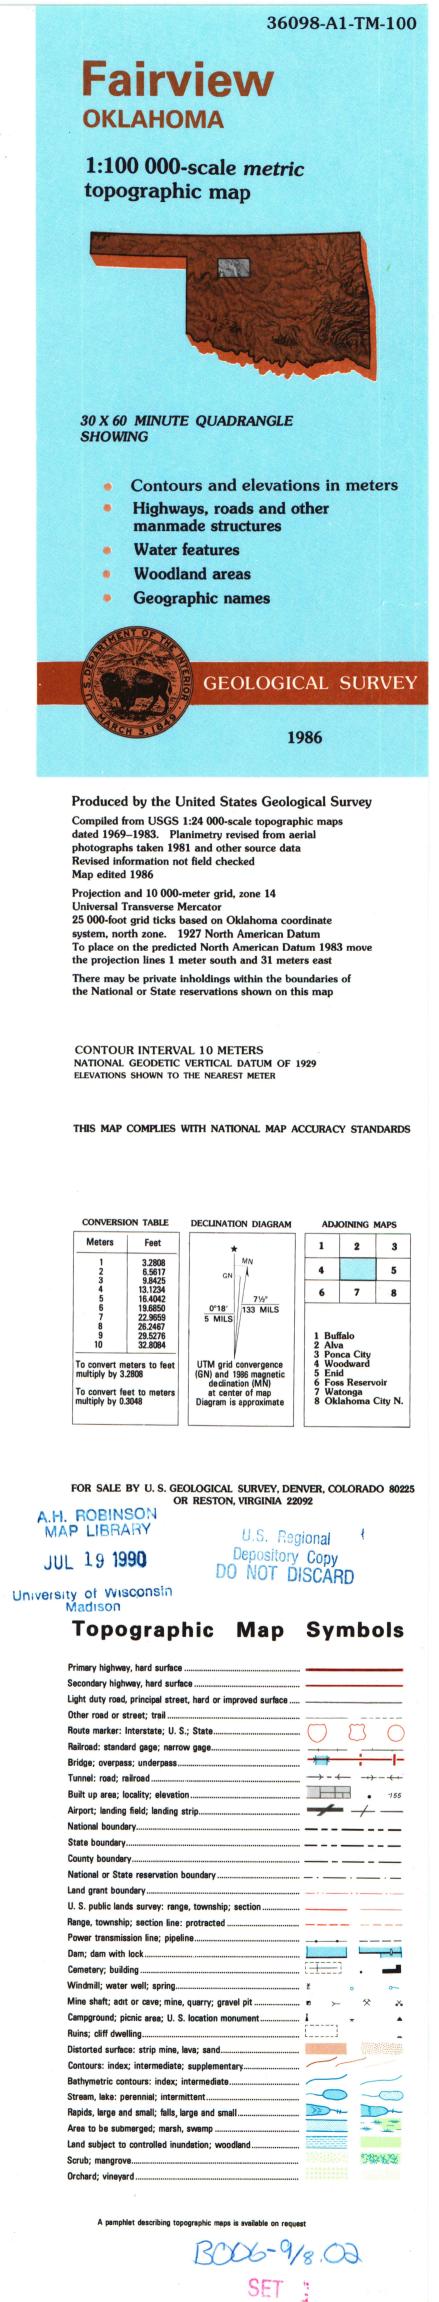

|                                          | 30 X 60 MINUTE SI                                |                                                                                                                                                                                                                                                                                                                                                                                                                                                                                                                                                                                                                                                                                                                                                                                                                                                                                                                                                                                                                                                                                                                                                                                                                                                                                                                                                                                                                                                                                                                                                                                                                                                                                                                                                                                                                                                                                                                                                                                                                                                                                                                                |                                                                                                                                                                                                                                                                                                                                                                                                                                                                                                                                                                                                                                                                                                                                                                                                                                                                                                                                                                                                                                                                                                                                                                                                                                                                                                                                                                                                                                                                                                                                                                                                                                                                                                                                                                                                                                                                                    |                                                                                                                                                                                                                                                                                                                                                                                                                                                                                                                                                                                                                                                                                                                                                                                                                                                                                                                                                                                                                                                                                                                                                                                                                                                                                                                                                                                                                                                                                                                                                                                                                                                                                                                                                                                                                                                                                                                                                                                                                                                                                                                                |                                                                                             |                                                                                                                                                                                                                                                                                                                                                                                                                                                                                                                                                                                                                                                                                                                                                                                                                                                                                                                                                                                                                                                                                                                                                                                                                                                                                                                                                                                                                                                                                                                                                                                                                                                                                                                                                                                                                                                                                                                                                                                                                                                                                                                                |                                           |                   |                                           |                              |                                        |                                         |                  |                                                                                                                                                                                                                                                                                                                                                                                                                                                                                                                                                                                                                                                                                                                                                                                                                                                                                                                                                                                                                                                                                                                                                                                                                                                                                                                                                                                                                                                                                                                                                                                                                                                                                                                                                                                                                                                                                                                                                                                                                                                                                                                                |                                         |                                         |                                          |                                                                                                |                 |                 |
|------------------------------------------|--------------------------------------------------|--------------------------------------------------------------------------------------------------------------------------------------------------------------------------------------------------------------------------------------------------------------------------------------------------------------------------------------------------------------------------------------------------------------------------------------------------------------------------------------------------------------------------------------------------------------------------------------------------------------------------------------------------------------------------------------------------------------------------------------------------------------------------------------------------------------------------------------------------------------------------------------------------------------------------------------------------------------------------------------------------------------------------------------------------------------------------------------------------------------------------------------------------------------------------------------------------------------------------------------------------------------------------------------------------------------------------------------------------------------------------------------------------------------------------------------------------------------------------------------------------------------------------------------------------------------------------------------------------------------------------------------------------------------------------------------------------------------------------------------------------------------------------------------------------------------------------------------------------------------------------------------------------------------------------------------------------------------------------------------------------------------------------------------------------------------------------------------------------------------------------------|------------------------------------------------------------------------------------------------------------------------------------------------------------------------------------------------------------------------------------------------------------------------------------------------------------------------------------------------------------------------------------------------------------------------------------------------------------------------------------------------------------------------------------------------------------------------------------------------------------------------------------------------------------------------------------------------------------------------------------------------------------------------------------------------------------------------------------------------------------------------------------------------------------------------------------------------------------------------------------------------------------------------------------------------------------------------------------------------------------------------------------------------------------------------------------------------------------------------------------------------------------------------------------------------------------------------------------------------------------------------------------------------------------------------------------------------------------------------------------------------------------------------------------------------------------------------------------------------------------------------------------------------------------------------------------------------------------------------------------------------------------------------------------------------------------------------------------------------------------------------------------|--------------------------------------------------------------------------------------------------------------------------------------------------------------------------------------------------------------------------------------------------------------------------------------------------------------------------------------------------------------------------------------------------------------------------------------------------------------------------------------------------------------------------------------------------------------------------------------------------------------------------------------------------------------------------------------------------------------------------------------------------------------------------------------------------------------------------------------------------------------------------------------------------------------------------------------------------------------------------------------------------------------------------------------------------------------------------------------------------------------------------------------------------------------------------------------------------------------------------------------------------------------------------------------------------------------------------------------------------------------------------------------------------------------------------------------------------------------------------------------------------------------------------------------------------------------------------------------------------------------------------------------------------------------------------------------------------------------------------------------------------------------------------------------------------------------------------------------------------------------------------------------------------------------------------------------------------------------------------------------------------------------------------------------------------------------------------------------------------------------------------------|---------------------------------------------------------------------------------------------|--------------------------------------------------------------------------------------------------------------------------------------------------------------------------------------------------------------------------------------------------------------------------------------------------------------------------------------------------------------------------------------------------------------------------------------------------------------------------------------------------------------------------------------------------------------------------------------------------------------------------------------------------------------------------------------------------------------------------------------------------------------------------------------------------------------------------------------------------------------------------------------------------------------------------------------------------------------------------------------------------------------------------------------------------------------------------------------------------------------------------------------------------------------------------------------------------------------------------------------------------------------------------------------------------------------------------------------------------------------------------------------------------------------------------------------------------------------------------------------------------------------------------------------------------------------------------------------------------------------------------------------------------------------------------------------------------------------------------------------------------------------------------------------------------------------------------------------------------------------------------------------------------------------------------------------------------------------------------------------------------------------------------------------------------------------------------------------------------------------------------------|-------------------------------------------|-------------------|-------------------------------------------|------------------------------|----------------------------------------|-----------------------------------------|------------------|--------------------------------------------------------------------------------------------------------------------------------------------------------------------------------------------------------------------------------------------------------------------------------------------------------------------------------------------------------------------------------------------------------------------------------------------------------------------------------------------------------------------------------------------------------------------------------------------------------------------------------------------------------------------------------------------------------------------------------------------------------------------------------------------------------------------------------------------------------------------------------------------------------------------------------------------------------------------------------------------------------------------------------------------------------------------------------------------------------------------------------------------------------------------------------------------------------------------------------------------------------------------------------------------------------------------------------------------------------------------------------------------------------------------------------------------------------------------------------------------------------------------------------------------------------------------------------------------------------------------------------------------------------------------------------------------------------------------------------------------------------------------------------------------------------------------------------------------------------------------------------------------------------------------------------------------------------------------------------------------------------------------------------------------------------------------------------------------------------------------------------|-----------------------------------------|-----------------------------------------|------------------------------------------|------------------------------------------------------------------------------------------------|-----------------|-----------------|
| A com                                    | R 11                                             | W                                                                                                                                                                                                                                                                                                                                                                                                                                                                                                                                                                                                                                                                                                                                                                                                                                                                                                                                                                                                                                                                                                                                                                                                                                                                                                                                                                                                                                                                                                                                                                                                                                                                                                                                                                                                                                                                                                                                                                                                                                                                                                                              | 1                                                                                                                                                                                                                                                                                                                                                                                                                                                                                                                                                                                                                                                                                                                                                                                                                                                                                                                                                                                                                                                                                                                                                                                                                                                                                                                                                                                                                                                                                                                                                                                                                                                                                                                                                                                                                                                                                  | 00 <sup>5</sup> 6                                                                                                                                                                                                                                                                                                                                                                                                                                                                                                                                                                                                                                                                                                                                                                                                                                                                                                                                                                                                                                                                                                                                                                                                                                                                                                                                                                                                                                                                                                                                                                                                                                                                                                                                                                                                                                                                                                                                                                                                                                                                                                              | 6                                                                                           | · 00.                                                                                                                                                                                                                                                                                                                                                                                                                                                                                                                                                                                                                                                                                                                                                                                                                                                                                                                                                                                                                                                                                                                                                                                                                                                                                                                                                                                                                                                                                                                                                                                                                                                                                                                                                                                                                                                                                                                                                                                                                                                                                                                          | R 10 W                                    | 1 925 <b>15</b> ′ | <b>3</b>                                  | 57                           | 1                                      | 3600                                    | Corry -          | 1950 R 9                                                                                                                                                                                                                                                                                                                                                                                                                                                                                                                                                                                                                                                                                                                                                                                                                                                                                                                                                                                                                                                                                                                                                                                                                                                                                                                                                                                                                                                                                                                                                                                                                                                                                                                                                                                                                                                                                                                                                                                                                                                                                                                       | W Sa w Sa                               | X                                       | 58<br>201                                | 6 (410                                                                                         | 1 975 000 F     | EET             |
| 7                                        | 100/ 200 M                                       |                                                                                                                                                                                                                                                                                                                                                                                                                                                                                                                                                                                                                                                                                                                                                                                                                                                                                                                                                                                                                                                                                                                                                                                                                                                                                                                                                                                                                                                                                                                                                                                                                                                                                                                                                                                                                                                                                                                                                                                                                                                                                                                                |                                                                                                                                                                                                                                                                                                                                                                                                                                                                                                                                                                                                                                                                                                                                                                                                                                                                                                                                                                                                                                                                                                                                                                                                                                                                                                                                                                                                                                                                                                                                                                                                                                                                                                                                                                                                                                                                                    |                                                                                                                                                                                                                                                                                                                                                                                                                                                                                                                                                                                                                                                                                                                                                                                                                                                                                                                                                                                                                                                                                                                                                                                                                                                                                                                                                                                                                                                                                                                                                                                                                                                                                                                                                                                                                                                                                                                                                                                                                                                                                                                                | (                                                                                           | Jac La Contraction                                                                                                                                                                                                                                                                                                                                                                                                                                                                                                                                                                                                                                                                                                                                                                                                                                                                                                                                                                                                                                                                                                                                                                                                                                                                                                                                                                                                                                                                                                                                                                                                                                                                                                                                                                                                                                                                                                                                                                                                                                                                                                             | h h                                       | 433               |                                           | 1                            | 222                                    |                                         | A Sarah          | 1200                                                                                                                                                                                                                                                                                                                                                                                                                                                                                                                                                                                                                                                                                                                                                                                                                                                                                                                                                                                                                                                                                                                                                                                                                                                                                                                                                                                                                                                                                                                                                                                                                                                                                                                                                                                                                                                                                                                                                                                                                                                                                                                           | and the second                          |                                         | al and                                   | 407                                                                                            |                 |                 |
| the start                                |                                                  |                                                                                                                                                                                                                                                                                                                                                                                                                                                                                                                                                                                                                                                                                                                                                                                                                                                                                                                                                                                                                                                                                                                                                                                                                                                                                                                                                                                                                                                                                                                                                                                                                                                                                                                                                                                                                                                                                                                                                                                                                                                                                                                                | and the second sec | 10 2 1 2 1 2 1 2 1 2 1 2 1 2 1 2 1 2 1 2                                                                                                                                                                                                                                                                                                                                                                                                                                                                                                                                                                                                                                                                                                                                                                                                                                                                                                                                                                                                                                                                                                                                                                                                                                                                                                                                                                                                                                                                                                                                                                                                                                                                                                                                                                                                                                                                                                                                                                                                                                                                                       |                                                                                             | Carwile                                                                                                                                                                                                                                                                                                                                                                                                                                                                                                                                                                                                                                                                                                                                                                                                                                                                                                                                                                                                                                                                                                                                                                                                                                                                                                                                                                                                                                                                                                                                                                                                                                                                                                                                                                                                                                                                                                                                                                                                                                                                                                                        |                                           | IRadio O          | and   | A Marine                     |                                        |                                         | Sulti            |                                                                                                                                                                                                                                                                                                                                                                                                                                                                                                                                                                                                                                                                                                                                                                                                                                                                                                                                                                                                                                                                                                                                                                                                                                                                                                                                                                                                                                                                                                                                                                                                                                                                                                                                                                                                                                                                                                                                                                                                                                                                                                                                |                                         |                                         | FALFA CO                                 | ED CO                                                                                          | <u></u>         | A A             |
| 1005                                     | 5 M                                              |                                                                                                                                                                                                                                                                                                                                                                                                                                                                                                                                                                                                                                                                                                                                                                                                                                                                                                                                                                                                                                                                                                                                                                                                                                                                                                                                                                                                                                                                                                                                                                                                                                                                                                                                                                                                                                                                                                                                                                                                                                                                                                                                | . e. S.                                                                                                                                                                                                                                                                                                                                                                                                                                                                                                                                                                                                                                                                                                                                                                                                                                                                                                                                                                                                                                                                                                                                                                                                                                                                                                                                                                                                                                                                                                                                                                                                                                                                                                                                                                                                                                                                            | Contraction of the contraction o | 2000                                                                                        | and the second s |                                           | Radio o<br>Tower  | Radio                                     | 431                          |                                        | North and a                             | 410              | N- 1- 397                                                                                                                                                                                                                                                                                                                                                                                                                                                                                                                                                                                                                                                                                                                                                                                                                                                                                                                                                                                                                                                                                                                                                                                                                                                                                                                                                                                                                                                                                                                                                                                                                                                                                                                                                                                                                                                                                                                                                                                                                                                                                                                      | and and                                 | A                                       | FALFA CO                                 | GARFI                                                                                          |                 |                 |
| 2                                        | And          | N.                                                                                                                                                                                                                                                                                                                                                                                                                                                                                                                                                                                                                                                                                                                                                                                                                                                                                                                                                                                                                                                                                                                                                                                                                                                                                                                                                                                                                                                                                                                                                                                                                                                                                                                                                                                                                                                                                                                                                                                                                                                                                                                             | 411                                                                                                                                                                                                                                                                                                                                                                                                                                                                                                                                                                                                                                                                                                                                                                                                                                                                                                                                                                                                                                                                                                                                                                                                                                                                                                                                                                                                                                                                                                                                                                                                                                                                                                                                                                                                                                                                                | L'Harris                                                                                                                                                                                                                                                                                                                                                                                                                                                                                                                                                                                                                                                                                                                                                                                                                                                                                                                                                                                                                                                                                                                                                                                                                                                                                                                                                                                                                                                                                                                                                                                                                                                                                                                                                                                                                                                                                                                                                                                                                                                                                                                       | 0                                                                                           | - Stores                                                                                                                                                                                                                                                                                                                                                                                                                                                                                                                                                                                                                                                                                                                                                                                                                                                                                                                                                                                                                                                                                                                                                                                                                                                                                                                                                                                                                                                                                                                                                                                                                                                                                                                                                                                                                                                                                                                                                                                                                                                                                                                       | the second                                | 5                 | • Water<br>Tank                           |                              |                                        | 1235                                    | and and          | the stand                                                                                                                                                                                                                                                                                                                                                                                                                                                                                                                                                                                                                                                                                                                                                                                                                                                                                                                                                                                                                                                                                                                                                                                                                                                                                                                                                                                                                                                                                                                                                                                                                                                                                                                                                                                                                                                                                                                                                                                                                                                                                                                      | S Charles                               |                                         | Contraction of the second                |                                                                                                |                 | J.J.            |
| A. S. S.                                 | San-                                             | S.S.S.                                                                                                                                                                                                                                                                                                                                                                                                                                                                                                                                                                                                                                                                                                                                                                                                                                                                                                                                                                                                                                                                                                                                                                                                                                                                                                                                                                                                                                                                                                                                                                                                                                                                                                                                                                                                                                                                                                                                                                                                                                                                                                                         |                                                                                                                                                                                                                                                                                                                                                                                                                                                                                                                                                                                                                                                                                                                                                                                                                                                                                                                                                                                                                                                                                                                                                                                                                                                                                                                                                                                                                                                                                                                                                                                                                                                                                                                                                                                                                                                                                    | · ~                                                                                                                                                                                                                                                                                                                                                                                                                                                                                                                                                                                                                                                                                                                                                                                                                                                                                                                                                                                                                                                                                                                                                                                                                                                                                                                                                                                                                                                                                                                                                                                                                                                                                                                                                                                                                                                                                                                                                                                                                                                                                                                            | 31<br>423                                                                                   | A Constraints                                                                                                                                                                                                                                                                                                                                                                                                                                                                                                                                                                                                                                                                                                                                                                                                                                                                                                                                                                                                                                                                                                                                                                                                                                                                                                                                                                                                                                                                                                                                                                                                                                                                                                                                                                                                                                                                                                                                                                                                                                                                                                                  | and and a                                 |                   |                                           | 36                           | 1,52                                   | 31                                      | A20              |                                                                                                                                                                                                                                                                                                                                                                                                                                                                                                                                                                                                                                                                                                                                                                                                                                                                                                                                                                                                                                                                                                                                                                                                                                                                                                                                                                                                                                                                                                                                                                                                                                                                                                                                                                                                                                                                                                                                                                                                                                                                                                                                |                                         |                                         | 36                                       | 31                                                                                             | 2 Stran         |                 |
| and a services                           |                                                  | The second se                                                                                                                                                                                                                                                                                                                                                                                                                                                                                                                                                                                                                                                                                                                                                                                                                                                                                                                                                                                                                                                                                                                                                                                                                                                                                                                                                                                                                                                                                                                                                                                                                                                                                                                                                                                                                                                                                                                                                                                                                |                                                                                                                                                                                                                                                                                                                                                                                                                                                                                                                                                                                                                                                                                                                                                                                                                                                                                                                                                                                                                                                                                                                                                                                                                                                                                                                                                                                                                                                                                                                                                                                                                                                                                                                                                                                                                                                                                    | Store of Change                                                                                                                                                                                                                                                                                                                                                                                                                                                                                                                                                                                                                                                                                                                                                                                                                                                                                                                                                                                                                                                                                                                                                                                                                                                                                                                                                                                                                                                                                                                                                                                                                                                                                                                                                                                                                                                                                                                                                                                                                                                                                                                | 0<br>0<br>0<br>0<br>0<br>0<br>0<br>0<br>0<br>0<br>0<br>0<br>0<br>0<br>0<br>0<br>0<br>0<br>0 | Seo.                                                                                                                                                                                                                                                                                                                                                                                                                                                                                                                                                                                                                                                                                                                                                                                                                                                                                                                                                                                                                                                                                                                                                                                                                                                                                                                                                                                                                                                                                                                                                                                                                                                                                                                                                                                                                                                                                                                                                                                                                                                                                                                           | So the so                                 |                   | 398                                       | 534                          | A                                      | 2/10                                    |                  | 2 Land                                                                                                                                                                                                                                                                                                                                                                                                                                                                                                                                                                                                                                                                                                                                                                                                                                                                                                                                                                                                                                                                                                                                                                                                                                                                                                                                                                                                                                                                                                                                                                                                                                                                                                                                                                                                                                                                                                                                                                                                                                                                                                                         | ALL ALL                                 | Det Long                                | the second                               | 25                                                                                             |                 |                 |
|                                          |                                                  | 404 0                                                                                                                                                                                                                                                                                                                                                                                                                                                                                                                                                                                                                                                                                                                                                                                                                                                                                                                                                                                                                                                                                                                                                                                                                                                                                                                                                                                                                                                                                                                                                                                                                                                                                                                                                                                                                                                                                                                                                                                                                                                                                                                          | the state                                                                                                                                                                                                                                                                                                                                                                                                                                                                                                                                                                                                                                                                                                                                                                                                                                                                                                                                                                                                                                                                                                                                                                                                                                                                                                                                                                                                                                                                                                                                                                                                                                                                                                                                                                                                                                                                          | and and                                                                                                                                                                                                                                                                                                                                                                                                                                                                                                                                                                                                                                                                                                                                                                                                                                                                                                                                                                                                                                                                                                                                                                                                                                                                                                                                                                                                                                                                                                                                                                                                                                                                                                                                                                                                                                                                                                                                                                                                                                                                                                                        | 410                                                                                         | And the second                                                                                                                                                                                                                                                                                                                                                                                                                                                                                                                                                                                                                                                                                                                                                                                                                                                                                                                                                                                                                                                                                                                                                                                                                                                                                                                                                                                                                                                                                                                                                                                                                                                                                                                                                                                                                                                                                                                                                                                                                                                                                                                 |                                           | 404<br>404        | Water                                     | X                            | ~                                      | 1                                       | Water -<br>Tante | Meno                                                                                                                                                                                                                                                                                                                                                                                                                                                                                                                                                                                                                                                                                                                                                                                                                                                                                                                                                                                                                                                                                                                                                                                                                                                                                                                                                                                                                                                                                                                                                                                                                                                                                                                                                                                                                                                                                                                                                                                                                                                                                                                           | and |                                         |                                          |                                                                                                | 3               | 384<br>RAILROAD |
|                                          | Landin<br>Landin                                 | A.                                                                                                                                                                                                                                                                                                                                                                                                                                                                                                                                                                                                                                                                                                                                                                                                                                                                                                                                                                                                                                                                                                                                                                                                                                                                                                                                                                                                                                                                                                                                                                                                                                                                                                                                                                                                                                                                                                                                                                                                                                                                                                                             |                                                                                                                                                                                                                                                                                                                                                                                                                                                                                                                                                                                                                                                                                                                                                                                                                                                                                                                                                                                                                                                                                                                                                                                                                                                                                                                                                                                                                                                                                                                                                                                                                                                                                                                                                                                                                                                                                    |                                                                                                                                                                                                                                                                                                                                                                                                                                                                                                                                                                                                                                                                                                                                                                                                                                                                                                                                                                                                                                                                                                                                                                                                                                                                                                                                                                                                                                                                                                                                                                                                                                                                                                                                                                                                                                                                                                                                                                                                                                                                                                                                |                                                                                             | S. S                                                                                                                                                                                                                                                                                                                                                                                                                                                                                                                                                                                                                                                                                                                                                                                                                                                                                                                                                                                                                                                                                                                                                                                                                                                                                                                                                                                                                                                                                                                                                                                                                                                                                                                                                                                                                                                                                                                                                                                                                                                                                       |                                           |                   | Ringwo                                    | 405                          | <u> </u>                               |                                         | Decker           | 405                                                                                                                                                                                                                                                                                                                                                                                                                                                                                                                                                                                                                                                                                                                                                                                                                                                                                                                                                                                                                                                                                                                                                                                                                                                                                                                                                                                                                                                                                                                                                                                                                                                                                                                                                                                                                                                                                                                                                                                                                                                                                                                            | Martin                                  |                                         |                                          | h (f                                                                                           | 22              | Creek           |
| Je Je                                    |                                                  | 400                                                                                                                                                                                                                                                                                                                                                                                                                                                                                                                                                                                                                                                                                                                                                                                                                                                                                                                                                                                                                                                                                                                                                                                                                                                                                                                                                                                                                                                                                                                                                                                                                                                                                                                                                                                                                                                                                                                                                                                                                                                                                                                            | 398<br>398<br>398<br>398<br>398<br>398<br>398<br>398<br>398<br>398                                                                                                                                                                                                                                                                                                                                                                                                                                                                                                                                                                                                                                                                                                                                                                                                                                                                                                                                                                                                                                                                                                                                                                                                                                                                                                                                                                                                                                                                                                                                                                                                                                                                                                                                                                                                                 |                                                                                                                                                                                                                                                                                                                                                                                                                                                                                                                                                                                                                                                                                                                                                                                                                                                                                                                                                                                                                                                                                                                                                                                                                                                                                                                                                                                                                                                                                                                                                                                                                                                                                                                                                                                                                                                                                                                                                                                                                                                                                                                                | L'EN ST                                                                                     |                                                                                                                                                                                                                                                                                                                                                                                                                                                                                                                                                                                                                                                                                                                                                                                                                                                                                                                                                                                                                                                                                                                                                                                                                                                                                                                                                                                                                                                                                                                                                                                                                                                                                                                                                                                                                                                                                                                                                                                                                                                                                                                                | 383                                       | Sering            | See Strange                               | A Cla                        | 0                                      |                                         |                  | A Contraction of the second se | A Constant                              | 2 2 4 4 4 4 4 4 4 4 4 4 4 4 4 4 4 4 4 4 | 1. 1. 1. 1. 1. 1. 1. 1. 1. 1. 1. 1. 1. 1 | 289                                                                                            | S. Se           | 2               |
| 385<br>Lanc                              | an An An                                         |                                                                                                                                                                                                                                                                                                                                                                                                                                                                                                                                                                                                                                                                                                                                                                                                                                                                                                                                                                                                                                                                                                                                                                                                                                                                                                                                                                                                                                                                                                                                                                                                                                                                                                                                                                                                                                                                                                                                                                                                                                                                                                                                |                                                                                                                                                                                                                                                                                                                                                                                                                                                                                                                                                                                                                                                                                                                                                                                                                                                                                                                                                                                                                                                                                                                                                                                                                                                                                                                                                                                                                                                                                                                                                                                                                                                                                                                                                                                                                                                                                    | 36<br>                                                                                                                                                                                                                                                                                                                                                                                                                                                                                                                                                                                                                                                                                                                                                                                                                                                                                                                                                                                                                                                                                                                                                                                                                                                                                                                                                                                                                                                                                                                                                                                                                                                                                                                                                                                                                                                                                                                                                                                                                                                                                                                         | 390                                                                                         | 100 - 100 - 100 - 100 - 100 - 100 - 100 - 100 - 100 - 100 - 100 - 100 - 100 - 100 - 100 - 100 - 100 - 100 - 100 - 100 - 100 - 100 - 100 - 100 - 100 - 100 - 100 - 100 - 100 - 100 - 100 - 100 - 100 - 100 - 100 - 100 - 100 - 100 - 100 - 100 - 100 - 100 - 100 - 100 - 100 - 100 - 100 - 100 - 100 - 100 - 100 - 100 - 100 - 100 - 100 - 100 - 100 - 100 - 100 - 100 - 100 - 100 - 100 - 100 - 100 - 100 - 100 - 100 - 100 - 100 - 100 - 100 - 100 - 100 - 100 - 100 - 100 - 100 - 100 - 100 - 100 - 100 - 100 - 100 - 100 - 100 - 100 - 100 - 100 - 100 - 100 - 100 - 100 - 100 - 100 - 100 - 100 - 100 - 100 - 100 - 100 - 100 - 100 - 100 - 100 - 100 - 100 - 100 - 100 - 100 - 100 - 100 - 100 - 100 - 100 - 100 - 100 - 100 - 100 - 100 - 100 - 100 - 100 - 100 - 100 - 100 - 100 - 100 - 100 - 100 - 100 - 100 - 100 - 100 - 100 - 100 - 100 - 100 - 100 - 100 - 100 - 100 - 100 - 100 - 100 - 100 - 100 - 100 - 100 - 100 - 100 - 100 - 100 - 100 - 100 - 100 - 100 - 100 - 100 - 100 - 100 - 100 - 100 - 100 - 100 - 100 - 100 - 100 - 100 - 100 - 100 - 100 - 100 - 100 - 100 - 100 - 100 - 100 - 100 - 100 - 100 - 100 - 100 - 100 - 100 - 100 - 100 - 100 - 100 - 100 - 100 - 100 - 100 - 100 - 100 - 100 - 100 - 100 - 100 - 100 - 100 - 100 - 100 - 100 - 100 - 100 - 100 - 100 - 100 - 100 - 100 - 100 - 100 - 100 - 100 - 100 - 100 - 100 - 100 - 100 - 100 - 100 - 100 - 100 - 100 - 100 - 100 - 100 - 100 - 100 - 100 - 100 - 100 - 100 - 100 - 100 - 100 - 100 - 100 - 100 - 100 - 100 - 100 - 100 - 100 - 100 - 100 - 100 - 100 - 100 - 100 - 100 - 100 - 100 - 100 - 100 - 100 - 100 - 100 - 100 - 100 - 100 - 100 - 100 - 100 - 100 - 100 - 100 - 100 - 100 - 100 - 100 - 100 - 100 - 100 - 100 - 100 - 100 - 100 - 100 - 100 - 100 - 100 - 100 - 100 - 100 - 100 - 100 - 100 - 100 - 100 - 100 - 100 - 100 - 100 - 100 - 100 - 100 - 100 - 100 - 100 - 100 - 100 - 100 - 100 - 100 - 100 - 100 - 100 - 100 - 100 - 100 - 100 - 100 - 100 - 100 - 100 - 100 - 100 - 100 - 100 - 100 - 100 - 100 - 100 - 100 - 100 - 100 - 100 - 100 - 100 - 100 - 100 - 100 - 100 - 100 - 100 - 100 - 100 - 100 - 100 -  |                                           | Multiple Tank     | 5" 394                                    | 362                          | Ro                                     | 31                                      | Aveto            | <u>}</u>                                                                                                                                                                                                                                                                                                                                                                                                                                                                                                                                                                                                                                                                                                                                                                                                                                                                                                                                                                                                                                                                                                                                                                                                                                                                                                                                                                                                                                                                                                                                                                                                                                                                                                                                                                                                                                                                                                                                                                                                                                                                                                                       | - Reventer                              |                                         | 36                                       | 31                                                                                             |                 | 368             |
|                                          |                                                  | 395                                                                                                                                                                                                                                                                                                                                                                                                                                                                                                                                                                                                                                                                                                                                                                                                                                                                                                                                                                                                                                                                                                                                                                                                                                                                                                                                                                                                                                                                                                                                                                                                                                                                                                                                                                                                                                                                                                                                                                                                                                                                                                                            |                                                                                                                                                                                                                                                                                                                                                                                                                                                                                                                                                                                                                                                                                                                                                                                                                                                                                                                                                                                                                                                                                                                                                                                                                                                                                                                                                                                                                                                                                                                                                                                                                                                                                                                                                                                                                                                                                    |                                                                                                                                                                                                                                                                                                                                                                                                                                                                                                                                                                                                                                                                                                                                                                                                                                                                                                                                                                                                                                                                                                                                                                                                                                                                                                                                                                                                                                                                                                                                                                                                                                                                                                                                                                                                                                                                                                                                                                                                                                                                                                                                | 6                                                                                           | 300                                                                                                                                                                                                                                                                                                                                                                                                                                                                                                                                                                                                                                                                                                                                                                                                                                                                                                                                                                                                                                                                                                                                                                                                                                                                                                                                                                                                                                                                                                                                                                                                                                                                                                                                                                                                                                                                                                                                                                                                                                                                                                                            | BRADE                                     |                   |                                           | CASA D                       | ~~~~~~~~~~~~~~~~~~~~~~~~~~~~~~~~~~~~~~ | 100 State                               | My. M            | 403                                                                                                                                                                                                                                                                                                                                                                                                                                                                                                                                                                                                                                                                                                                                                                                                                                                                                                                                                                                                                                                                                                                                                                                                                                                                                                                                                                                                                                                                                                                                                                                                                                                                                                                                                                                                                                                                                                                                                                                                                                                                                                                            | SCO FR                                  | and all                                 | 384                                      | 6                                                                                              |                 | Y               |
|                                          | A Constant                                       |                                                                                                                                                                                                                                                                                                                                                                                                                                                                                                                                                                                                                                                                                                                                                                                                                                                                                                                                                                                                                                                                                                                                                                                                                                                                                                                                                                                                                                                                                                                                                                                                                                                                                                                                                                                                                                                                                                                                                                                                                                                                                                                                | A Contraction                                                                                                                                                                                                                                                                                                                                                                                                                                                                                                                                                                                                                                                                                                                                                                                                                                                                                                                                                                                                                                                                                                                                                                                                                                                                                                                                                                                                                                                                                                                                                                                                                                                                                                                                                                                                                                                                      | 371<br>                                                                                                                                                                                                                                                                                                                                                                                                                                                                                                                                                                                                                                                                                                                                                                                                                                                                                                                                                                                                                                                                                                                                                                                                                                                                                                                                                                                                                                                                                                                                                                                                                                                                                                                                                                                                                                                                                                                                                                                                                                                                                                                        |                                                                                             | annor                                                                                                                                                                                                                                                                                                                                                                                                                                                                                                                                                                                                                                                                                                                                                                                                                                                                                                                                                                                                                                                                                                                                                                                                                                                                                                                                                                                                                                                                                                                                                                                                                                                                                                                                                                                                                                                                                                                                                                                                                                                                                                                          | A Starter Starter                         | and a series      | · · · · ·                                 |                              | 0                                      | a star                                  | 103 . So         | 390<br>390                                                                                                                                                                                                                                                                                                                                                                                                                                                                                                                                                                                                                                                                                                                                                                                                                                                                                                                                                                                                                                                                                                                                                                                                                                                                                                                                                                                                                                                                                                                                                                                                                                                                                                                                                                                                                                                                                                                                                                                                                                                                                                                     |                                         | 6º /                                    |                                          | 370 / 36                                                                                       | K               | 4               |
| 364                                      |                                                  |                                                                                                                                                                                                                                                                                                                                                                                                                                                                                                                                                                                                                                                                                                                                                                                                                                                                                                                                                                                                                                                                                                                                                                                                                                                                                                                                                                                                                                                                                                                                                                                                                                                                                                                                                                                                                                                                                                                                                                                                                                                                                                                                |                                                                                                                                                                                                                                                                                                                                                                                                                                                                                                                                                                                                                                                                                                                                                                                                                                                                                                                                                                                                                                                                                                                                                                                                                                                                                                                                                                                                                                                                                                                                                                                                                                                                                                                                                                                                                                                                                    |                                                                                                                                                                                                                                                                                                                                                                                                                                                                                                                                                                                                                                                                                                                                                                                                                                                                                                                                                                                                                                                                                                                                                                                                                                                                                                                                                                                                                                                                                                                                                                                                                                                                                                                                                                                                                                                                                                                                                                                                                                                                                                                                |                                                                                             | A A A A A A A A A A A A A A A A A A A                                                                                                                                                                                                                                                                                                                                                                                                                                                                                                                                                                                                                                                                                                                                                                                                                                                                                                                                                                                                                                                                                                                                                                                                                                                                                                                                                                                                                                                                                                                                                                                                                                                                                                                                                                                                                                                                                                                                                                                                                                                                                          | 369                                       |                   |                                           | 200                          | 6                                      |                                         |                  |                                                                                                                                                                                                                                                                                                                                                                                                                                                                                                                                                                                                                                                                                                                                                                                                                                                                                                                                                                                                                                                                                                                                                                                                                                                                                                                                                                                                                                                                                                                                                                                                                                                                                                                                                                                                                                                                                                                                                                                                                                                                                                                                |                                         |                                         | John John John John John John John John  | 276                                                                                            | Salt            | Greek           |
|                                          |                                                  |                                                                                                                                                                                                                                                                                                                                                                                                                                                                                                                                                                                                                                                                                                                                                                                                                                                                                                                                                                                                                                                                                                                                                                                                                                                                                                                                                                                                                                                                                                                                                                                                                                                                                                                                                                                                                                                                                                                                                                                                                                                                                                                                |                                                                                                                                                                                                                                                                                                                                                                                                                                                                                                                                                                                                                                                                                                                                                                                                                                                                                                                                                                                                                                                                                                                                                                                                                                                                                                                                                                                                                                                                                                                                                                                                                                                                                                                                                                                                                                                                                    |                                                                                                                                                                                                                                                                                                                                                                                                                                                                                                                                                                                                                                                                                                                                                                                                                                                                                                                                                                                                                                                                                                                                                                                                                                                                                                                                                                                                                                                                                                                                                                                                                                                                                                                                                                                                                                                                                                                                                                                                                                                                                                                                | 361                                                                                         | and the second s |                                           |                   | and a second                              | A SA                         | 222                                    | H                                       |                  |                                                                                                                                                                                                                                                                                                                                                                                                                                                                                                                                                                                                                                                                                                                                                                                                                                                                                                                                                                                                                                                                                                                                                                                                                                                                                                                                                                                                                                                                                                                                                                                                                                                                                                                                                                                                                                                                                                                                                                                                                                                                                                                                | Sur No                                  |                                         | 391                                      |                                                                                                | Dry             |                 |
|                                          | En sylic                                         | 385~~~~~~~~~~~~~~~~~~~~~~~~~~~~~~~~~~~~                                                                                                                                                                                                                                                                                                                                                                                                                                                                                                                                                                                                                                                                                                                                                                                                                                                                                                                                                                                                                                                                                                                                                                                                                                                                                                                                                                                                                                                                                                                                                                                                                                                                                                                                                                                                                                                                                                                                                                                                                                                                                        |                                                                                                                                                                                                                                                                                                                                                                                                                                                                                                                                                                                                                                                                                                                                                                                                                                                                                                                                                                                                                                                                                                                                                                                                                                                                                                                                                                                                                                                                                                                                                                                                                                                                                                                                                                                                                                                                                    | 1 58<br>7                                                                                                                                                                                                                                                                                                                                                                                                                                                                                                                                                                                                                                                                                                                                                                                                                                                                                                                                                                                                                                                                                                                                                                                                                                                                                                                                                                                                                                                                                                                                                                                                                                                                                                                                                                                                                                                                                                                                                                                                                                                                                                                      | Contraction of the second                                                                   |                                                                                                                                                                                                                                                                                                                                                                                                                                                                                                                                                                                                                                                                                                                                                                                                                                                                                                                                                                                                                                                                                                                                                                                                                                                                                                                                                                                                                                                                                                                                                                                                                                                                                                                                                                                                                                                                                                                                                                                                                                                                                                                                |                                           | 1                 | L'ansie                                   |                              | - All                                  | Lind and                                | 370              |                                                                                                                                                                                                                                                                                                                                                                                                                                                                                                                                                                                                                                                                                                                                                                                                                                                                                                                                                                                                                                                                                                                                                                                                                                                                                                                                                                                                                                                                                                                                                                                                                                                                                                                                                                                                                                                                                                                                                                                                                                                                                                                                | Water                                   | mart.                                   |                                          |                                                                                                |                 | 375             |
| ( 400 ^ ( )                              | n .                                              |                                                                                                                                                                                                                                                                                                                                                                                                                                                                                                                                                                                                                                                                                                                                                                                                                                                                                                                                                                                                                                                                                                                                                                                                                                                                                                                                                                                                                                                                                                                                                                                                                                                                                                                                                                                                                                                                                                                                                                                                                                                                                                                                | 100 /00 /0                                                                                                                                                                                                                                                                                                                                                                                                                                                                                                                                                                                                                                                                                                                                                                                                                                                                                                                                                                                                                                                                                                                                                                                                                                                                                                                                                                                                                                                                                                                                                                                                                                                                                                                                                                                                                                                                         | 136                                                                                                                                                                                                                                                                                                                                                                                                                                                                                                                                                                                                                                                                                                                                                                                                                                                                                                                                                                                                                                                                                                                                                                                                                                                                                                                                                                                                                                                                                                                                                                                                                                                                                                                                                                                                                                                                                                                                                                                                                                                                                                                            | 31<br>379 2 2 2 2 2 2 2 2 2 2 2 2 2 2 2 2 2 2 2                                             | ton a                                                                                                                                                                                                                                                                                                                                                                                                                                                                                                                                                                                                                                                                                                                                                                                                                                                                                                                                                                                                                                                                                                                                                                                                                                                                                                                                                                                                                                                                                                                                                                                                                                                                                                                                                                                                                                                                                                                                                                                                                                                                                                                          | Landing                                   | Bedor - (         | And a | Je and                       |                                        | 21                                      | Ames             | Landing                                                                                                                                                                                                                                                                                                                                                                                                                                                                                                                                                                                                                                                                                                                                                                                                                                                                                                                                                                                                                                                                                                                                                                                                                                                                                                                                                                                                                                                                                                                                                                                                                                                                                                                                                                                                                                                                                                                                                                                                                                                                                                                        |                                         | Any A                                   | 36                                       | 86                                                                                             | w               | - F             |
| 15th                                     |                                                  | 401                                                                                                                                                                                                                                                                                                                                                                                                                                                                                                                                                                                                                                                                                                                                                                                                                                                                                                                                                                                                                                                                                                                                                                                                                                                                                                                                                                                                                                                                                                                                                                                                                                                                                                                                                                                                                                                                                                                                                                                                                                                                                                                            | Isabella<br>Solution                                                                                                                                                                                                                                                                                                                                                                                                                                                                                                                                                                                                                                                                                                                                                                                                                                                                                                                                                                                                                                                                                                                                                                                                                                                                                                                                                                                                                                                                                                                                                                                                                                                                                                                                                                                                                                                               | Ale in                                                                                                                                                                                                                                                                                                                                                                                                                                                                                                                                                                                                                                                                                                                                                                                                                                                                                                                                                                                                                                                                                                                                                                                                                                                                                                                                                                                                                                                                                                                                                                                                                                                                                                                                                                                                                                                                                                                                                                                                                                                                                                                         |                                                                                             | man in                                                                                                                                                                                                                                                                                                                                                                                                                                                                                                                                                                                                                                                                                                                                                                                                                                                                                                                                                                                                                                                                                                                                                                                                                                                                                                                                                                                                                                                                                                                                                                                                                                                                                                                                                                                                                                                                                                                                                                                                                                                                                                                         | 1                                         |                   |                                           | 355                          | Jac Star                               | 5-83 S                                  | Jan 2            | Strip<br>374                                                                                                                                                                                                                                                                                                                                                                                                                                                                                                                                                                                                                                                                                                                                                                                                                                                                                                                                                                                                                                                                                                                                                                                                                                                                                                                                                                                                                                                                                                                                                                                                                                                                                                                                                                                                                                                                                                                                                                                                                                                                                                                   | i i d                                   | h                                       |                                          |                                                                                                |                 | 7               |
| • } { {                                  | Rry Mill                                         |                                                                                                                                                                                                                                                                                                                                                                                                                                                                                                                                                                                                                                                                                                                                                                                                                                                                                                                                                                                                                                                                                                                                                                                                                                                                                                                                                                                                                                                                                                                                                                                                                                                                                                                                                                                                                                                                                                                                                                                                                                                                                                                                |                                                                                                                                                                                                                                                                                                                                                                                                                                                                                                                                                                                                                                                                                                                                                                                                                                                                                                                                                                                                                                                                                                                                                                                                                                                                                                                                                                                                                                                                                                                                                                                                                                                                                                                                                                                                                                                                                    |                                                                                                                                                                                                                                                                                                                                                                                                                                                                                                                                                                                                                                                                                                                                                                                                                                                                                                                                                                                                                                                                                                                                                                                                                                                                                                                                                                                                                                                                                                                                                                                                                                                                                                                                                                                                                                                                                                                                                                                                                                                                                                                                | 378                                                                                         | roven a                                                                                                                                                                                                                                                                                                                                                                                                                                                                                                                                                                                                                                                                                                                                                                                                                                                                                                                                                                                                                                                                                                                                                                                                                                                                                                                                                                                                                                                                                                                                                                                                                                                                                                                                                                                                                                                                                                                                                                                                                                                                                                                        |                                           | 360               | 1ª                                        | Tower<br>ake Cryston<br>Lake | rystal                                 | Lakes                                   |                  | 22 2 2 2 2 2 2 2 2 2 2 2 2 2 2 2 2 2 2                                                                                                                                                                                                                                                                                                                                                                                                                                                                                                                                                                                                                                                                                                                                                                                                                                                                                                                                                                                                                                                                                                                                                                                                                                                                                                                                                                                                                                                                                                                                                                                                                                                                                                                                                                                                                                                                                                                                                                                                                                                                                         |                                         | V                                       | M.                                       | B. B. and                                                                                      |                 | 384             |
| BALLADA                                  | 275                                              | winder                                                                                                                                                                                                                                                                                                                                                                                                                                                                                                                                                                                                                                                                                                                                                                                                                                                                                                                                                                                                                                                                                                                                                                                                                                                                                                                                                                                                                                                                                                                                                                                                                                                                                                                                                                                                                                                                                                                                                                                                                                                                                                                         | W MAR                                                                                                                                                                                                                                                                                                                                                                                                                                                                                                                                                                                                                                                                                                                                                                                                                                                                                                                                                                                                                                                                                                                                                                                                                                                                                                                                                                                                                                                                                                                                                                                                                                                                                                                                                                                                                                                                              | 370 UN                                                                                                                                                                                                                                                                                                                                                                                                                                                                                                                                                                                                                                                                                                                                                                                                                                                                                                                                                                                                                                                                                                                                                                                                                                                                                                                                                                                                                                                                                                                                                                                                                                                                                                                                                                                                                                                                                                                                                                                                                                                                                                                         | Creek                                                                                       | F                                                                                                                                                                                                                                                                                                                                                                                                                                                                                                                                                                                                                                                                                                                                                                                                                                                                                                                                                                                                                                                                                                                                                                                                                                                                                                                                                                                                                                                                                                                                                                                                                                                                                                                                                                                                                                                                                                                                                                                                                                                                                                                              | And a |                   |                                           |                              |                                        | 363                                     | 2                | Ser .                                                                                                                                                                                                                                                                                                                                                                                                                                                                                                                                                                                                                                                                                                                                                                                                                                                                                                                                                                                                                                                                                                                                                                                                                                                                                                                                                                                                                                                                                                                                                                                                                                                                                                                                                                                                                                                                                                                                                                                                                                                                                                                          |                                         | 372                                     |                                          |                                                                                                | 2 Bolio         | e off           |
|                                          | 78<br>78                                         | - Cr                                                                                                                                                                                                                                                                                                                                                                                                                                                                                                                                                                                                                                                                                                                                                                                                                                                                                                                                                                                                                                                                                                                                                                                                                                                                                                                                                                                                                                                                                                                                                                                                                                                                                                                                                                                                                                                                                                                                                                                                                                                                                                                           | PART POAL                                                                                                                                                                                                                                                                                                                                                                                                                                                                                                                                                                                                                                                                                                                                                                                                                                                                                                                                                                                                                                                                                                                                                                                                                                                                                                                                                                                                                                                                                                                                                                                                                                                                                                                                                                                                                                                                          |                                                                                                                                                                                                                                                                                                                                                                                                                                                                                                                                                                                                                                                                                                                                                                                                                                                                                                                                                                                                                                                                                                                                                                                                                                                                                                                                                                                                                                                                                                                                                                                                                                                                                                                                                                                                                                                                                                                                                                                                                                                                                                                                | - A                                                                                         | m                                                                                                                                                                                                                                                                                                                                                                                                                                                                                                                                                                                                                                                                                                                                                                                                                                                                                                                                                                                                                                                                                                                                                                                                                                                                                                                                                                                                                                                                                                                                                                                                                                                                                                                                                                                                                                                                                                                                                                                                                                                                                                                              | W Po}                                     |                   | 346                                       | TT I                         |                                        |                                         |                  | 364                                                                                                                                                                                                                                                                                                                                                                                                                                                                                                                                                                                                                                                                                                                                                                                                                                                                                                                                                                                                                                                                                                                                                                                                                                                                                                                                                                                                                                                                                                                                                                                                                                                                                                                                                                                                                                                                                                                                                                                                                                                                                                                            | 5                                       |                                         | F                                        | 376<br>0<br>0<br>0<br>0<br>0<br>0<br>0<br>0<br>0<br>0<br>0<br>0<br>0<br>0                      |                 |                 |
|                                          |                                                  | 372                                                                                                                                                                                                                                                                                                                                                                                                                                                                                                                                                                                                                                                                                                                                                                                                                                                                                                                                                                                                                                                                                                                                                                                                                                                                                                                                                                                                                                                                                                                                                                                                                                                                                                                                                                                                                                                                                                                                                                                                                                                                                                                            |                                                                                                                                                                                                                                                                                                                                                                                                                                                                                                                                                                                                                                                                                                                                                                                                                                                                                                                                                                                                                                                                                                                                                                                                                                                                                                                                                                                                                                                                                                                                                                                                                                                                                                                                                                                                                                                                                    | 36                                                                                                                                                                                                                                                                                                                                                                                                                                                                                                                                                                                                                                                                                                                                                                                                                                                                                                                                                                                                                                                                                                                                                                                                                                                                                                                                                                                                                                                                                                                                                                                                                                                                                                                                                                                                                                                                                                                                                                                                                                                                                                                             | 365<br>                                                                                     |                                                                                                                                                                                                                                                                                                                                                                                                                                                                                                                                                                                                                                                                                                                                                                                                                                                                                                                                                                                                                                                                                                                                                                                                                                                                                                                                                                                                                                                                                                                                                                                                                                                                                                                                                                                                                                                                                                                                                                                                                                                                                                                                | Piper                                     | 354               |                                           | A A                          |                                        | ROO                                     | the first        | 2 R                                                                                                                                                                                                                                                                                                                                                                                                                                                                                                                                                                                                                                                                                                                                                                                                                                                                                                                                                                                                                                                                                                                                                                                                                                                                                                                                                                                                                                                                                                                                                                                                                                                                                                                                                                                                                                                                                                                                                                                                                                                                                                                            | S S                                     | 365                                     | 36<br>Kingf                              | NAJOR<br>RANG<br>ARTICLE<br>AND<br>AND<br>AND<br>AND<br>AND<br>AND<br>AND<br>AND<br>AND<br>AND | F               | 372             |
| nestead                                  | AL ANDER                                         | 373                                                                                                                                                                                                                                                                                                                                                                                                                                                                                                                                                                                                                                                                                                                                                                                                                                                                                                                                                                                                                                                                                                                                                                                                                                                                                                                                                                                                                                                                                                                                                                                                                                                                                                                                                                                                                                                                                                                                                                                                                                                                                                                            |                                                                                                                                                                                                                                                                                                                                                                                                                                                                                                                                                                                                                                                                                                                                                                                                                                                                                                                                                                                                                                                                                                                                                                                                                                                                                                                                                                                                                                                                                                                                                                                                                                                                                                                                                                                                                                                                                    | GRADE TS380                                                                                                                                                                                                                                                                                                                                                                                                                                                                                                                                                                                                                                                                                                                                                                                                                                                                                                                                                                                                                                                                                                                                                                                                                                                                                                                                                                                                                                                                                                                                                                                                                                                                                                                                                                                                                                                                                                                                                                                                                                                                                                                    |                                                                                             | 52                                                                                                                                                                                                                                                                                                                                                                                                                                                                                                                                                                                                                                                                                                                                                                                                                                                                                                                                                                                                                                                                                                                                                                                                                                                                                                                                                                                                                                                                                                                                                                                                                                                                                                                                                                                                                                                                                                                                                                                                                                                                                                                             | 372                                       | h                 | 367 5                                     |                              | BLAINE CO                              | KINGFISHER                              | 1                |                                                                                                                                                                                                                                                                                                                                                                                                                                                                                                                                                                                                                                                                                                                                                                                                                                                                                                                                                                                                                                                                                                                                                                                                                                                                                                                                                                                                                                                                                                                                                                                                                                                                                                                                                                                                                                                                                                                                                                                                                                                                                                                                | avril a                                 | 22                                      | •• 1                                     | 368                                                                                            | S ore           |                 |
| 389                                      | 2 State                                          | - Contraction of the second se | 3                                                                                                                                                                                                                                                                                                                                                                                                                                                                                                                                                                                                                                                                                                                                                                                                                                                                                                                                                                                                                                                                                                                                                                                                                                                                                                                                                                                                                                                                                                                                                                                                                                                                                                                                                                                                                                                                                  |                                                                                                                                                                                                                                                                                                                                                                                                                                                                                                                                                                                                                                                                                                                                                                                                                                                                                                                                                                                                                                                                                                                                                                                                                                                                                                                                                                                                                                                                                                                                                                                                                                                                                                                                                                                                                                                                                                                                                                                                                                                                                                                                | 372                                                                                         | Levol                                                                                                                                                                                                                                                                                                                                                                                                                                                                                                                                                                                                                                                                                                                                                                                                                                                                                                                                                                                                                                                                                                                                                                                                                                                                                                                                                                                                                                                                                                                                                                                                                                                                                                                                                                                                                                                                                                                                                                                                                                                                                                                          | k                                         | 5                 | A A A A A A A A A A A A A A A A A A A     | 50 m                         | -1                                     | No. | Rive             | 337                                                                                                                                                                                                                                                                                                                                                                                                                                                                                                                                                                                                                                                                                                                                                                                                                                                                                                                                                                                                                                                                                                                                                                                                                                                                                                                                                                                                                                                                                                                                                                                                                                                                                                                                                                                                                                                                                                                                                                                                                                                                                                                            | K                                       | mi                                      | ht                                       | A                                                                                              |                 |                 |
| Anna and and and and and and and and and |                                                  | 381 0 0                                                                                                                                                                                                                                                                                                                                                                                                                                                                                                                                                                                                                                                                                                                                                                                                                                                                                                                                                                                                                                                                                                                                                                                                                                                                                                                                                                                                                                                                                                                                                                                                                                                                                                                                                                                                                                                                                                                                                                                                                                                                                                                        |                                                                                                                                                                                                                                                                                                                                                                                                                                                                                                                                                                                                                                                                                                                                                                                                                                                                                                                                                                                                                                                                                                                                                                                                                                                                                                                                                                                                                                                                                                                                                                                                                                                                                                                                                                                                                                                                                    |                                                                                                                                                                                                                                                                                                                                                                                                                                                                                                                                                                                                                                                                                                                                                                                                                                                                                                                                                                                                                                                                                                                                                                                                                                                                                                                                                                                                                                                                                                                                                                                                                                                                                                                                                                                                                                                                                                                                                                                                                                                                                                                                | Okeene                                                                                      | 3                                                                                                                                                                                                                                                                                                                                                                                                                                                                                                                                                                                                                                                                                                                                                                                                                                                                                                                                                                                                                                                                                                                                                                                                                                                                                                                                                                                                                                                                                                                                                                                                                                                                                                                                                                                                                                                                                                                                                                                                                                                                                                                              |                                           | 363               | 232                                       |                              | J. M.                                  | 252                                     |                  | X                                                                                                                                                                                                                                                                                                                                                                                                                                                                                                                                                                                                                                                                                                                                                                                                                                                                                                                                                                                                                                                                                                                                                                                                                                                                                                                                                                                                                                                                                                                                                                                                                                                                                                                                                                                                                                                                                                                                                                                                                                                                                                                              | A Real Providence                       | 342                                     | M                                        |                                                                                                | Lacey           | 0               |
| Darre                                    | W T                                              | 20                                                                                                                                                                                                                                                                                                                                                                                                                                                                                                                                                                                                                                                                                                                                                                                                                                                                                                                                                                                                                                                                                                                                                                                                                                                                                                                                                                                                                                                                                                                                                                                                                                                                                                                                                                                                                                                                                                                                                                                                                                                                                                                             |                                                                                                                                                                                                                                                                                                                                                                                                                                                                                                                                                                                                                                                                                                                                                                                                                                                                                                                                                                                                                                                                                                                                                                                                                                                                                                                                                                                                                                                                                                                                                                                                                                                                                                                                                                                                                                                                                    | 21.310                                                                                                                                                                                                                                                                                                                                                                                                                                                                                                                                                                                                                                                                                                                                                                                                                                                                                                                                                                                                                                                                                                                                                                                                                                                                                                                                                                                                                                                                                                                                                                                                                                                                                                                                                                                                                                                                                                                                                                                                                                                                                                                         | Sevage<br>Displesa                                                                          | Creek                                                                                                                                                                                                                                                                                                                                                                                                                                                                                                                                                                                                                                                                                                                                                                                                                                                                                                                                                                                                                                                                                                                                                                                                                                                                                                                                                                                                                                                                                                                                                                                                                                                                                                                                                                                                                                                                                                                                                                                                                                                                                                                          | and and a                                 | And C             | 2 Mr                                      |                              | Jan Kan                                | and Gagin<br>St                         | g<br>g           |                                                                                                                                                                                                                                                                                                                                                                                                                                                                                                                                                                                                                                                                                                                                                                                                                                                                                                                                                                                                                                                                                                                                                                                                                                                                                                                                                                                                                                                                                                                                                                                                                                                                                                                                                                                                                                                                                                                                                                                                                                                                                                                                | in the second                           |                                         |                                          | - Jord                                                                                         | 360             | une.            |
|                                          | 391                                              | Sprin                                                                                                                                                                                                                                                                                                                                                                                                                                                                                                                                                                                                                                                                                                                                                                                                                                                                                                                                                                                                                                                                                                                                                                                                                                                                                                                                                                                                                                                                                                                                                                                                                                                                                                                                                                                                                                                                                                                                                                                                                                                                                                                          | 3                                                                                                                                                                                                                                                                                                                                                                                                                                                                                                                                                                                                                                                                                                                                                                                                                                                                                                                                                                                                                                                                                                                                                                                                                                                                                                                                                                                                                                                                                                                                                                                                                                                                                                                                                                                                                                                                                  |                                                                                                                                                                                                                                                                                                                                                                                                                                                                                                                                                                                                                                                                                                                                                                                                                                                                                                                                                                                                                                                                                                                                                                                                                                                                                                                                                                                                                                                                                                                                                                                                                                                                                                                                                                                                                                                                                                                                                                                                                                                                                                                                | -<br>                                                                                       | The state of the s | A A F                                     | his               |                                           |                              | 5                                      | Creek                                   | Ward Charles     |                                                                                                                                                                                                                                                                                                                                                                                                                                                                                                                                                                                                                                                                                                                                                                                                                                                                                                                                                                                                                                                                                                                                                                                                                                                                                                                                                                                                                                                                                                                                                                                                                                                                                                                                                                                                                                                                                                                                                                                                                                                                                                                                | A State                                 | 20:0:0.                                 |                                          |                                                                                                | P               |                 |
| 3                                        | And and                                          | •Water<br>Tank                                                                                                                                                                                                                                                                                                                                                                                                                                                                                                                                                                                                                                                                                                                                                                                                                                                                                                                                                                                                                                                                                                                                                                                                                                                                                                                                                                                                                                                                                                                                                                                                                                                                                                                                                                                                                                                                                                                                                                                                                                                                                                                 |                                                                                                                                                                                                                                                                                                                                                                                                                                                                                                                                                                                                                                                                                                                                                                                                                                                                                                                                                                                                                                                                                                                                                                                                                                                                                                                                                                                                                                                                                                                                                                                                                                                                                                                                                                                                                                                                                    | 36                                                                                                                                                                                                                                                                                                                                                                                                                                                                                                                                                                                                                                                                                                                                                                                                                                                                                                                                                                                                                                                                                                                                                                                                                                                                                                                                                                                                                                                                                                                                                                                                                                                                                                                                                                                                                                                                                                                                                                                                                                                                                                                             | 31<br>Nh<br>(310 Z)<br>6                                                                    | w.                                                                                                                                                                                                                                                                                                                                                                                                                                                                                                                                                                                                                                                                                                                                                                                                                                                                                                                                                                                                                                                                                                                                                                                                                                                                                                                                                                                                                                                                                                                                                                                                                                                                                                                                                                                                                                                                                                                                                                                                                                                                                                                             |                                           | 2 'n m            | m?                                        | 345                          | ) (                                    | 6 3                                     |                  | Parvin<br>348                                                                                                                                                                                                                                                                                                                                                                                                                                                                                                                                                                                                                                                                                                                                                                                                                                                                                                                                                                                                                                                                                                                                                                                                                                                                                                                                                                                                                                                                                                                                                                                                                                                                                                                                                                                                                                                                                                                                                                                                                                                                                                                  | 2                                       | Ans.                                    | 36                                       |                                                                                                |                 | 350             |
| 049 - 049                                | Ju = Dry                                         | 2 mil                                                                                                                                                                                                                                                                                                                                                                                                                                                                                                                                                                                                                                                                                                                                                                                                                                                                                                                                                                                                                                                                                                                                                                                                                                                                                                                                                                                                                                                                                                                                                                                                                                                                                                                                                                                                                                                                                                                                                                                                                                                                                                                          | A Service                                                                                                                                                                                                                                                                                                                                                                                                                                                                                                                                                                                                                                                                                                                                                                                                                                                                                                                                                                                                                                                                                                                                                                                                                                                                                                                                                                                                                                                                                                                                                                                                                                                                                                                                                                                                                                                                          |                                                                                                                                                                                                                                                                                                                                                                                                                                                                                                                                                                                                                                                                                                                                                                                                                                                                                                                                                                                                                                                                                                                                                                                                                                                                                                                                                                                                                                                                                                                                                                                                                                                                                                                                                                                                                                                                                                                                                                                                                                                                                                                                | 365                                                                                         | Jocho K                                                                                                                                                                                                                                                                                                                                                                                                                                                                                                                                                                                                                                                                                                                                                                                                                                                                                                                                                                                                                                                                                                                                                                                                                                                                                                                                                                                                                                                                                                                                                                                                                                                                                                                                                                                                                                                                                                                                                                                                                                                                                                                        | A Store                                   | 1250              | S                                         | III C.                       | S S                                    | and the second second                   | Safer Car        | NS CONTRACT                                                                                                                                                                                                                                                                                                                                                                                                                                                                                                                                                                                                                                                                                                                                                                                                                                                                                                                                                                                                                                                                                                                                                                                                                                                                                                                                                                                                                                                                                                                                                                                                                                                                                                                                                                                                                                                                                                                                                                                                                                                                                                                    | 1000 A                                  |                                         |                                          |                                                                                                | 332<br>Alanding | Anne of         |
| 397                                      | 17. S. N. H. | 380                                                                                                                                                                                                                                                                                                                                                                                                                                                                                                                                                                                                                                                                                                                                                                                                                                                                                                                                                                                                                                                                                                                                                                                                                                                                                                                                                                                                                                                                                                                                                                                                                                                                                                                                                                                                                                                                                                                                                                                                                                                                                                                            | •                                                                                                                                                                                                                                                                                                                                                                                                                                                                                                                                                                                                                                                                                                                                                                                                                                                                                                                                                                                                                                                                                                                                                                                                                                                                                                                                                                                                                                                                                                                                                                                                                                                                                                                                                                                                                                                                                  | 123                                                                                                                                                                                                                                                                                                                                                                                                                                                                                                                                                                                                                                                                                                                                                                                                                                                                                                                                                                                                                                                                                                                                                                                                                                                                                                                                                                                                                                                                                                                                                                                                                                                                                                                                                                                                                                                                                                                                                                                                                                                                                                                            | - A                                                                                         |                                                                                                                                                                                                                                                                                                                                                                                                                                                                                                                                                                                                                                                                                                                                                                                                                                                                                                                                                                                                                                                                                                                                                                                                                                                                                                                                                                                                                                                                                                                                                                                                                                                                                                                                                                                                                                                                                                                                                                                                                                                                                                                                |                                           |                   | Jan Jan                                   | sur and                      | 36                                     | Win                                     | the for          |                                                                                                                                                                                                                                                                                                                                                                                                                                                                                                                                                                                                                                                                                                                                                                                                                                                                                                                                                                                                                                                                                                                                                                                                                                                                                                                                                                                                                                                                                                                                                                                                                                                                                                                                                                                                                                                                                                                                                                                                                                                                                                                                | · · · · · · · · · · · · · · · · · · ·   | And and                                 | A LAN                                    | A Con                                                                                          | tending to      | a contraction   |
| T                                        |                                                  | Des So                                                                                                                                                                                                                                                                                                                                                                                                                                                                                                                                                                                                                                                                                                                                                                                                                                                                                                                                                                                                                                                                                                                                                                                                                                                                                                                                                                                                                                                                                                                                                                                                                                                                                                                                                                                                                                                                                                                                                                                                                                                                                                                         | 372                                                                                                                                                                                                                                                                                                                                                                                                                                                                                                                                                                                                                                                                                                                                                                                                                                                                                                                                                                                                                                                                                                                                                                                                                                                                                                                                                                                                                                                                                                                                                                                                                                                                                                                                                                                                                                                                                | horan m                                                                                                                                                                                                                                                                                                                                                                                                                                                                                                                                                                                                                                                                                                                                                                                                                                                                                                                                                                                                                                                                                                                                                                                                                                                                                                                                                                                                                                                                                                                                                                                                                                                                                                                                                                                                                                                                                                                                                                                                                                                                                                                        |                                                                                             |                                                                                                                                                                                                                                                                                                                                                                                                                                                                                                                                                                                                                                                                                                                                                                                                                                                                                                                                                                                                                                                                                                                                                                                                                                                                                                                                                                                                                                                                                                                                                                                                                                                                                                                                                                                                                                                                                                                                                                                                                                                                                                                                | 350                                       | the the           | and Le                                    |                              | 0                                      | ER CO                                   | - mon            | 2 J                                                                                                                                                                                                                                                                                                                                                                                                                                                                                                                                                                                                                                                                                                                                                                                                                                                                                                                                                                                                                                                                                                                                                                                                                                                                                                                                                                                                                                                                                                                                                                                                                                                                                                                                                                                                                                                                                                                                                                                                                                                                                                                            | - man                                   |                                         | A. Sraw                                  | 2 22                                                                                           | The c           |                 |
| H                                        | Creek                                            | 5                                                                                                                                                                                                                                                                                                                                                                                                                                                                                                                                                                                                                                                                                                                                                                                                                                                                                                                                                                                                                                                                                                                                                                                                                                                                                                                                                                                                                                                                                                                                                                                                                                                                                                                                                                                                                                                                                                                                                                                                                                                                                                                              | 1 and                                                                                                                                                                                                                                                                                                                                                                                                                                                                                                                                                                                                                                                                                                                                                                                                                                                                                                                                                                                                                                                                                                                                                                                                                                                                                                                                                                                                                                                                                                                                                                                                                                                                                                                                                                                                                                                                              |                                                                                                                                                                                                                                                                                                                                                                                                                                                                                                                                                                                                                                                                                                                                                                                                                                                                                                                                                                                                                                                                                                                                                                                                                                                                                                                                                                                                                                                                                                                                                                                                                                                                                                                                                                                                                                                                                                                                                                                                                                                                                                                                | 358                                                                                         | N 2,                                                                                                                                                                                                                                                                                                                                                                                                                                                                                                                                                                                                                                                                                                                                                                                                                                                                                                                                                                                                                                                                                                                                                                                                                                                                                                                                                                                                                                                                                                                                                                                                                                                                                                                                                                                                                                                                                                                                                                                                                                                                                                                           | Last                                      | 222               | home                                      | 368                          | NE                                     | SHE                                     | and the          | harto                                                                                                                                                                                                                                                                                                                                                                                                                                                                                                                                                                                                                                                                                                                                                                                                                                                                                                                                                                                                                                                                                                                                                                                                                                                                                                                                                                                                                                                                                                                                                                                                                                                                                                                                                                                                                                                                                                                                                                                                                                                                                                                          | V                                       | C                                       | 1                                        | 3                                                                                              | 1 pr            |                 |