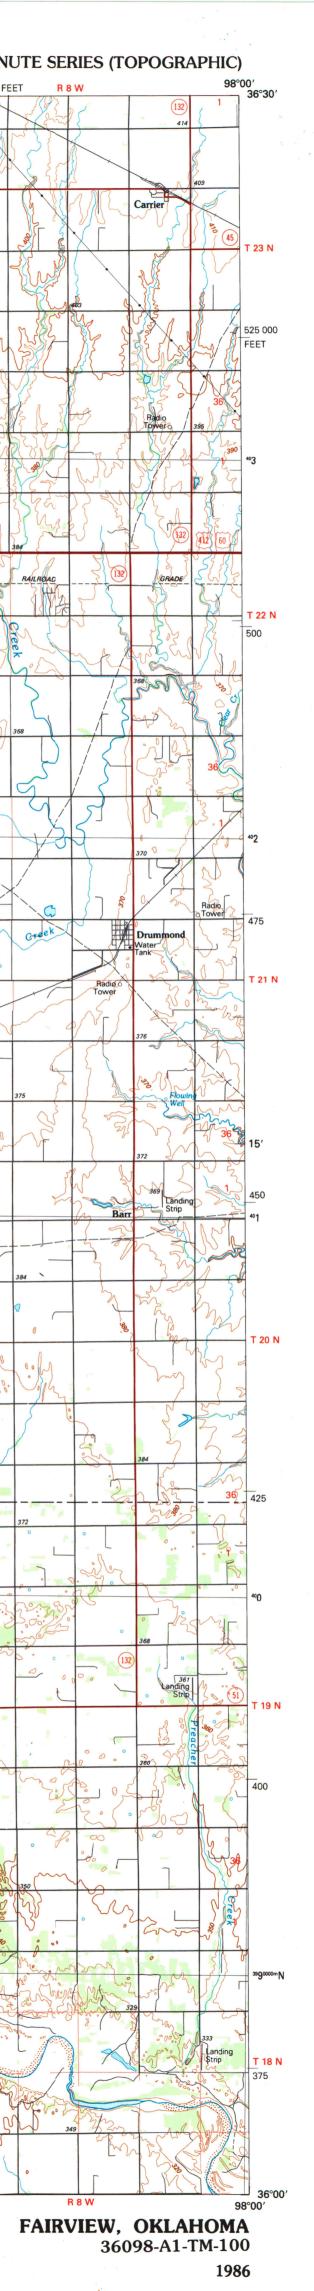

| V                                       | C                                       | 1                                        | 3                                                                                              | 1 pr            |                 |

TI

00 15 000 20 000 METERS 40 000 50 000 60 000 70 000 FET

R 10 W 1 925 15'