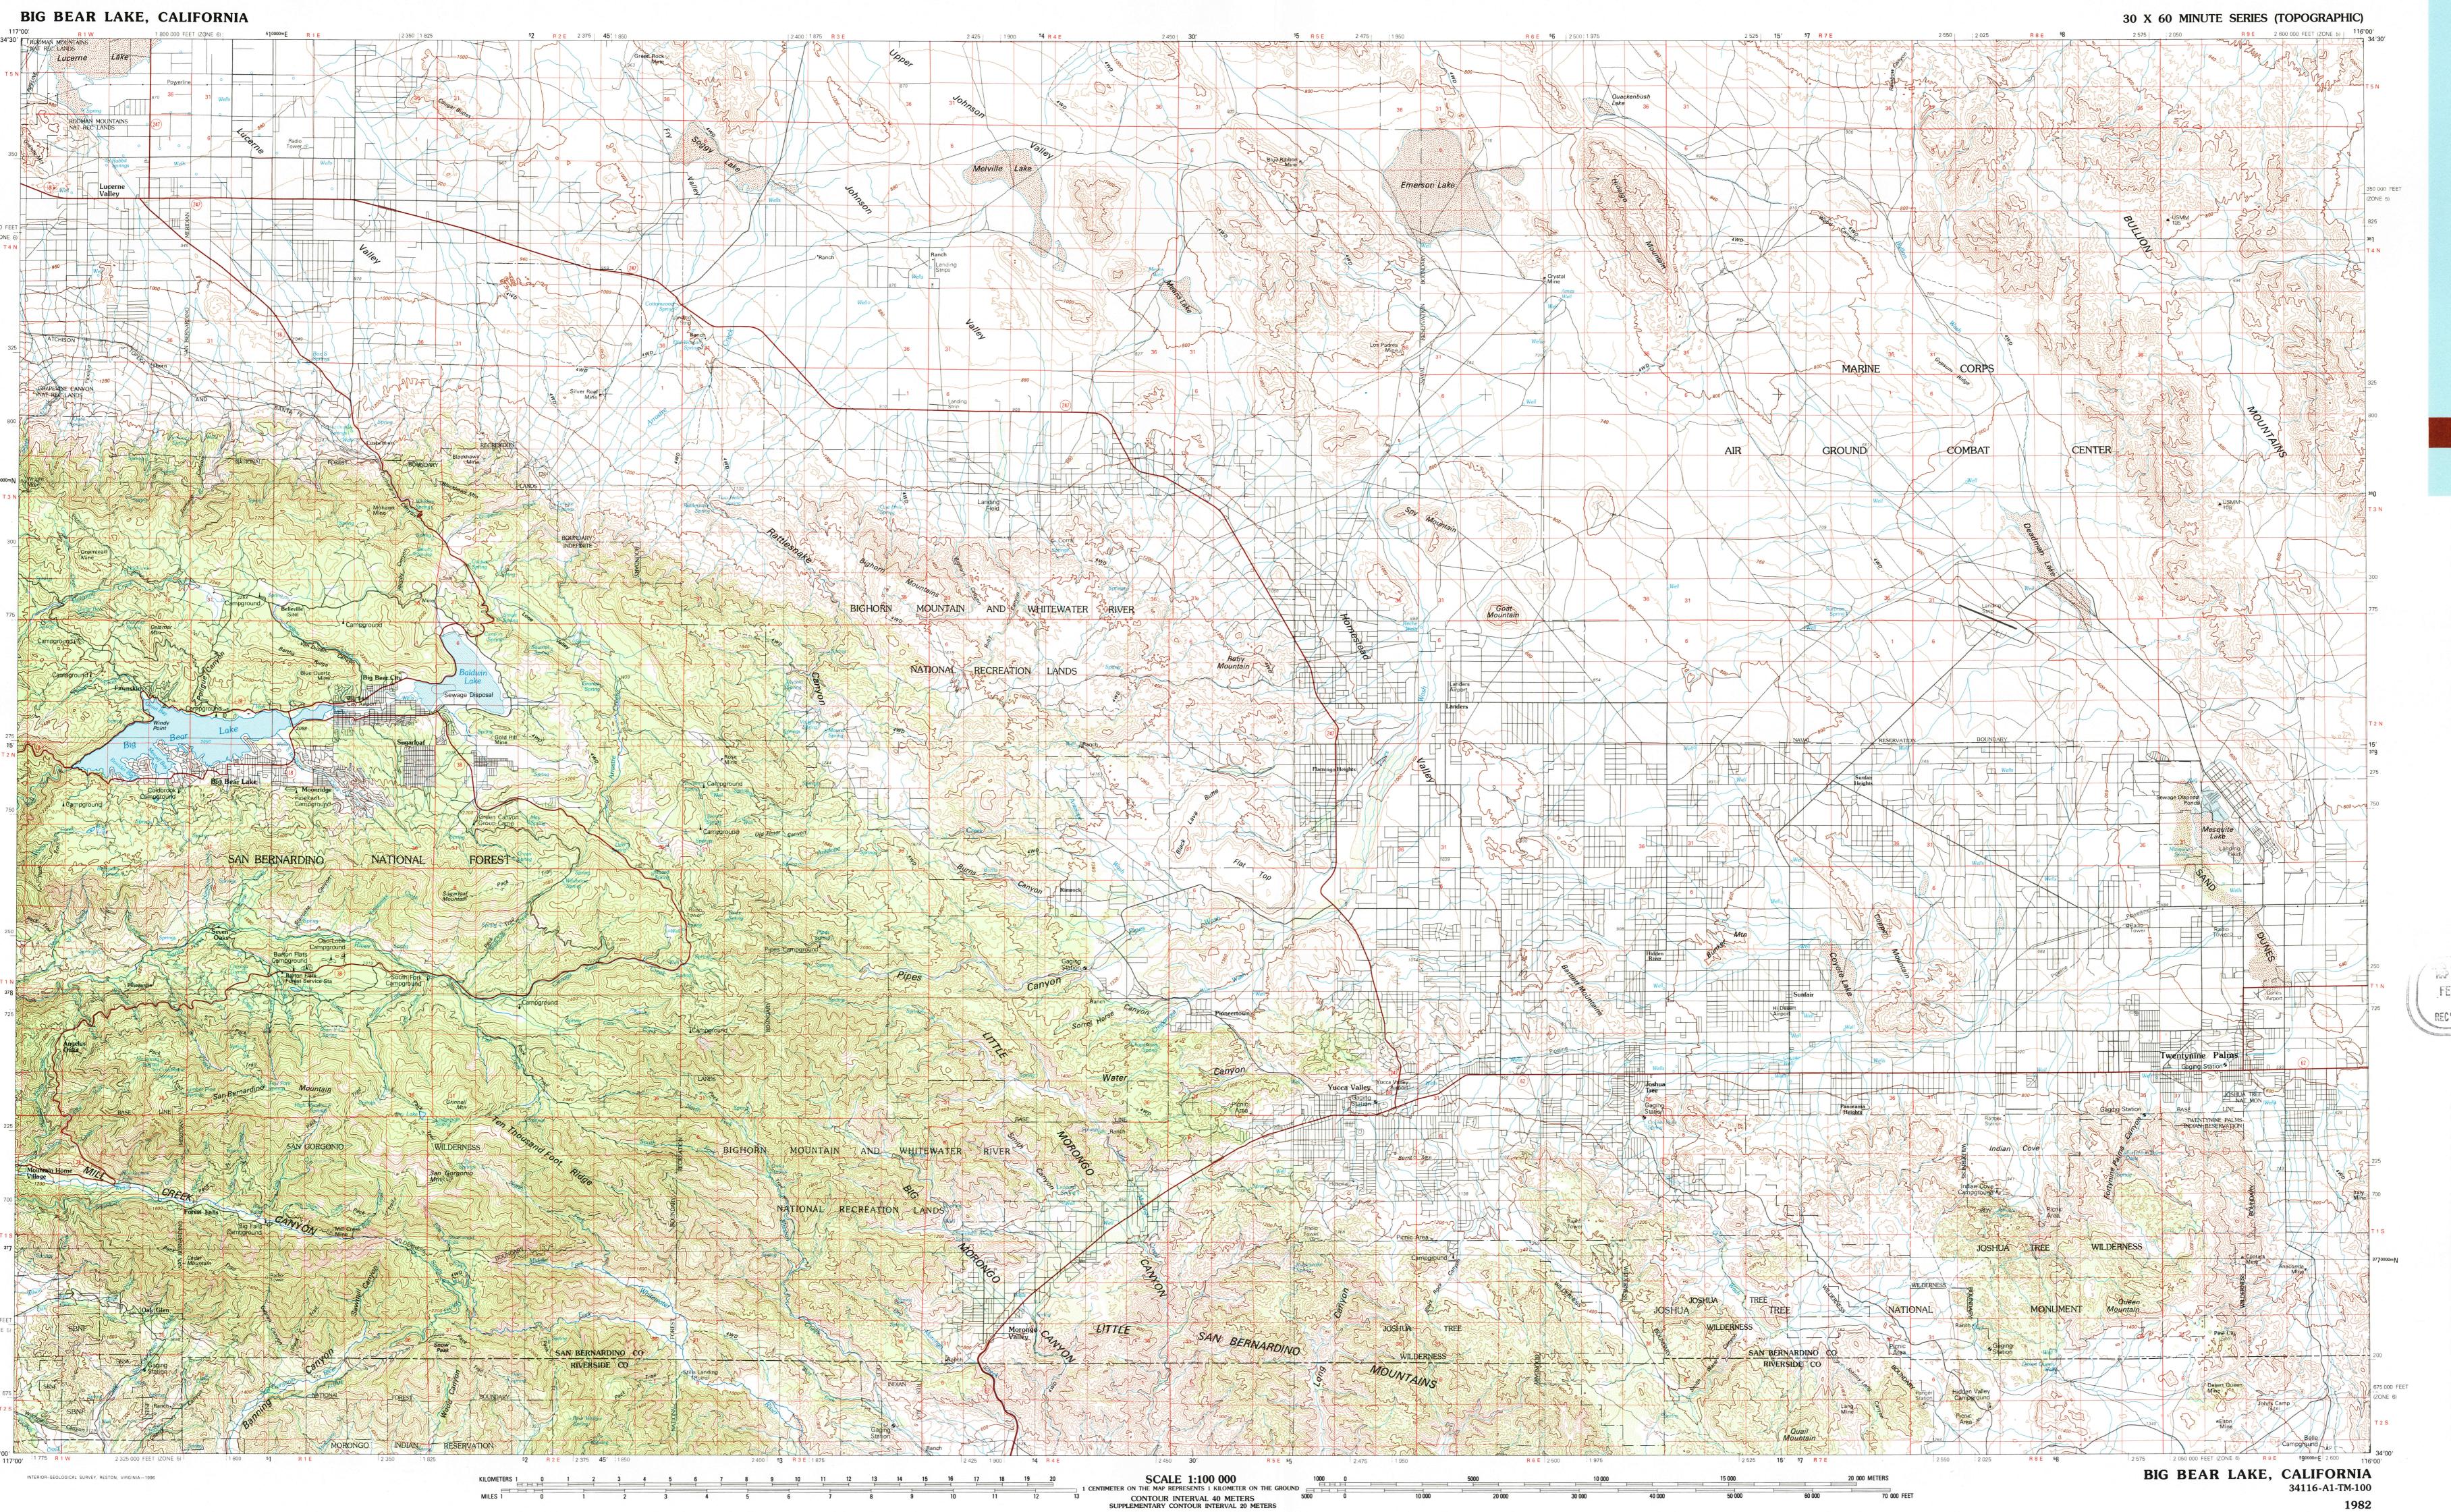

**Big Bear Lake CALIFORNIA** 

1:100 000-scale metric topographic map

30 X 60 MINUTE QUADRANGLE SHOWING

- Contours and elevations
- in meters
- Highways, roads and other manmade structures
- Water features
- Woodland areas Geographic names

Produced by the United States Geological Survey in cooperation with the U.S. Forest Service Compiled from USGS 1:24 000-scale topographic maps dated 1954–1975. Planimetry revised from aerial photographs taken 1975-76, 1978-79 and other source data. Revised information not field checked. Map edited 1982 1927 North American Datum (NAD 27). Projection and 10 000-meter-grid: Universal Transverse Mercator, zone 11 25 000-foot ticks: California coordinate system, zones 5 and 6 The values of the shift between NAD 27 and North American Datum of 1983 (NAD 83) for 7.5-minute intersections are obtainable from National Geodetic Survey NADCON software. There may be private inholdings within the boundaries of the National or State reservations shown on this map

CONTOUR INTERVAL 40 METERS
SUPPLEMENTARY CONTOUR INTERVAL 20 METERS NATIONAL GEODETIC VERTICAL DATUM OF 1929 ELEVATIONS SHOWN TO THE NEAREST METER

THIS MAP COMPLIES WITH NATIONAL MAP ACCURACY STANDARDS

FOR SALE BY U.S. GEOLOGICAL SURVEY, P.O. BOX 25286, DENVER, COLORADO, 80225