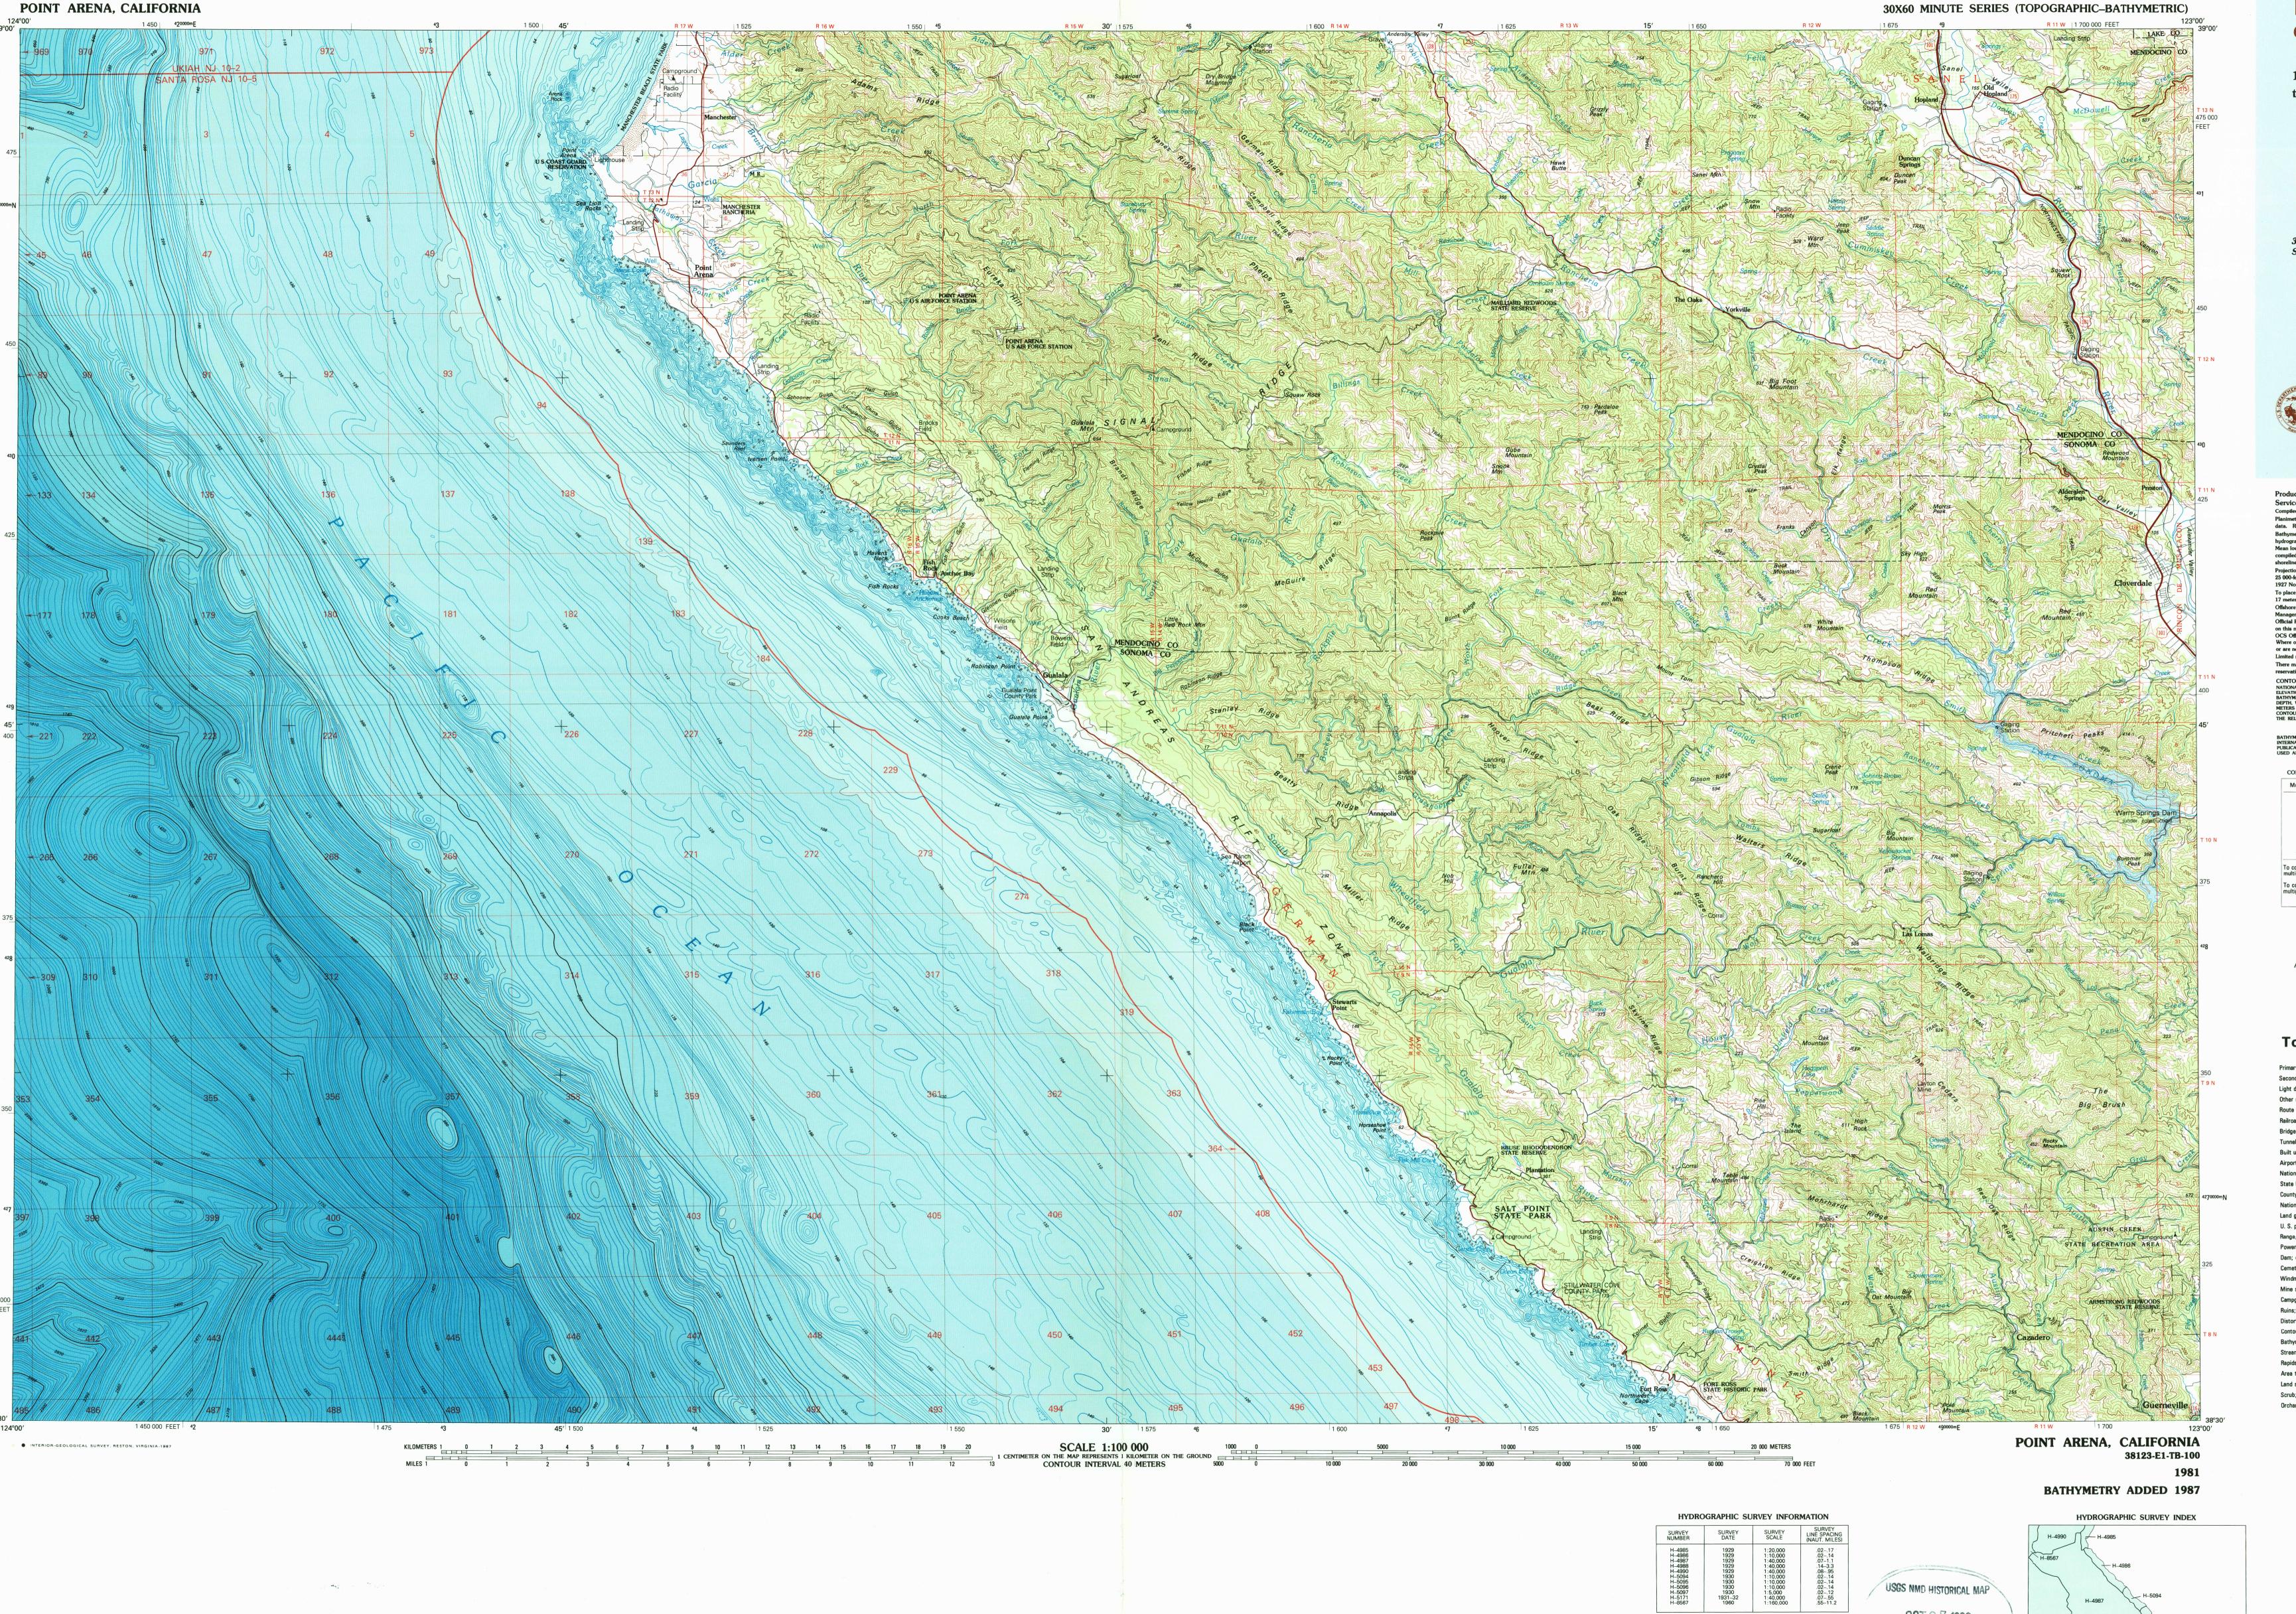

38123-E1-TB-10 **Point Arena CALIFORNIA** 

1:100 000-scale *metric* topographic—bathymetric map

30 X 60 MINUTE QUADRANGLE

- Contours and elevations in meters
- Highways, roads and other
- manmade structures
- Water features Woodland areas
- Geographic namesBathymetric contours in meters

Produced by the Geological Survey and the National Ocean

Compiled from USGS 1:24 000-scale topographic maps dated 1960–1978
Planimetry revised from aerial photographs taken 1976–77 and other source
data. Revised information not field checked. Map edited 1981 data. Revised information not field checked. Map edited 1981

Bathymetry compiled by the National Ocean Service from tide-coordinated hydrographic surveys. This information is not intended for navigational purposes Mean lower low water (dotted) line and mean high water (heavy solid) line compiled by NOS from tide-coordinated aerial photographs. Apparent shoreline (outer edge of vegetation) shown by light solid line Projection and 10 000-meter grid, zone 10: Universal Transverse Mercator 25 000-foot grid ticks based on California coordinate system, zone 2 1927 North American Datum

Limited revision and bathymetry added 1987

There may be private inholdings within the boundaries of National or State reservations shown on this map

CONTOUR INTERVAL 40 METERS

NATIONAL GEODETIC VERTICAL DATUM OF 1929
ELEVATIONS SHOWN TO THE NEAREST METER
BATHYMETRIC CONTOUR INTERVALS: 10 METERS TO 200 METERS
DEPTH, WITH SUPPLEMENTARY 2 METER CONTOURS, THENCE 50
METERS TO MAXIMUM DEPTH, WITH SUPPLEMENTARY 10 METER
CONTOURS—DATUM IS MEAN LOWER LOW WATER
THE RELATIONSHIP. BETWEEN THE TWO DATUMS IS VARIABLE

BATHYMETRIC SURVEY DATA COMPLIES WITH INTERNATIONAL HYDROGRAPHIC ORGANIZATION (IHO) SPECIAL PUBLICATION 44 ACCURACY STANDARDS AND/OR STANDARDS USED AS OF THE DATE OF THE SURVEYS

| Meters                                                                                   | Feet                                                | _                                                                                                                                    | 1                          | 2 | 3 |
|------------------------------------------------------------------------------------------|-----------------------------------------------------|--------------------------------------------------------------------------------------------------------------------------------------|----------------------------|---|---|
| 1 2                                                                                      | 3.2808<br>6.5617                                    | GN 16°                                                                                                                               | 4                          |   | 5 |
| 3<br>4<br>5<br>6                                                                         | 9.8425<br>13.1234<br>16.4042                        |                                                                                                                                      | 6                          | 7 | 8 |
| 6<br>7<br>8<br>9<br>10                                                                   | 19.6850<br>22.9659<br>26.2467<br>29.5276<br>32.8084 | 0°19′   7284 MILS                                                                                                                    | 1<br>2 Ukiah<br>3 Lakeport |   |   |
| convert meters to feet<br>ltiply by 3.2808<br>convert feet to meters<br>ltiply by 0.3048 |                                                     | UTM grid convergence (GN) and 1987 magnetic declination (MN) at center of map Diagram is approximate  4 Healdsbu 6 7 Bodega 9 8 Napa |                            |   |   |