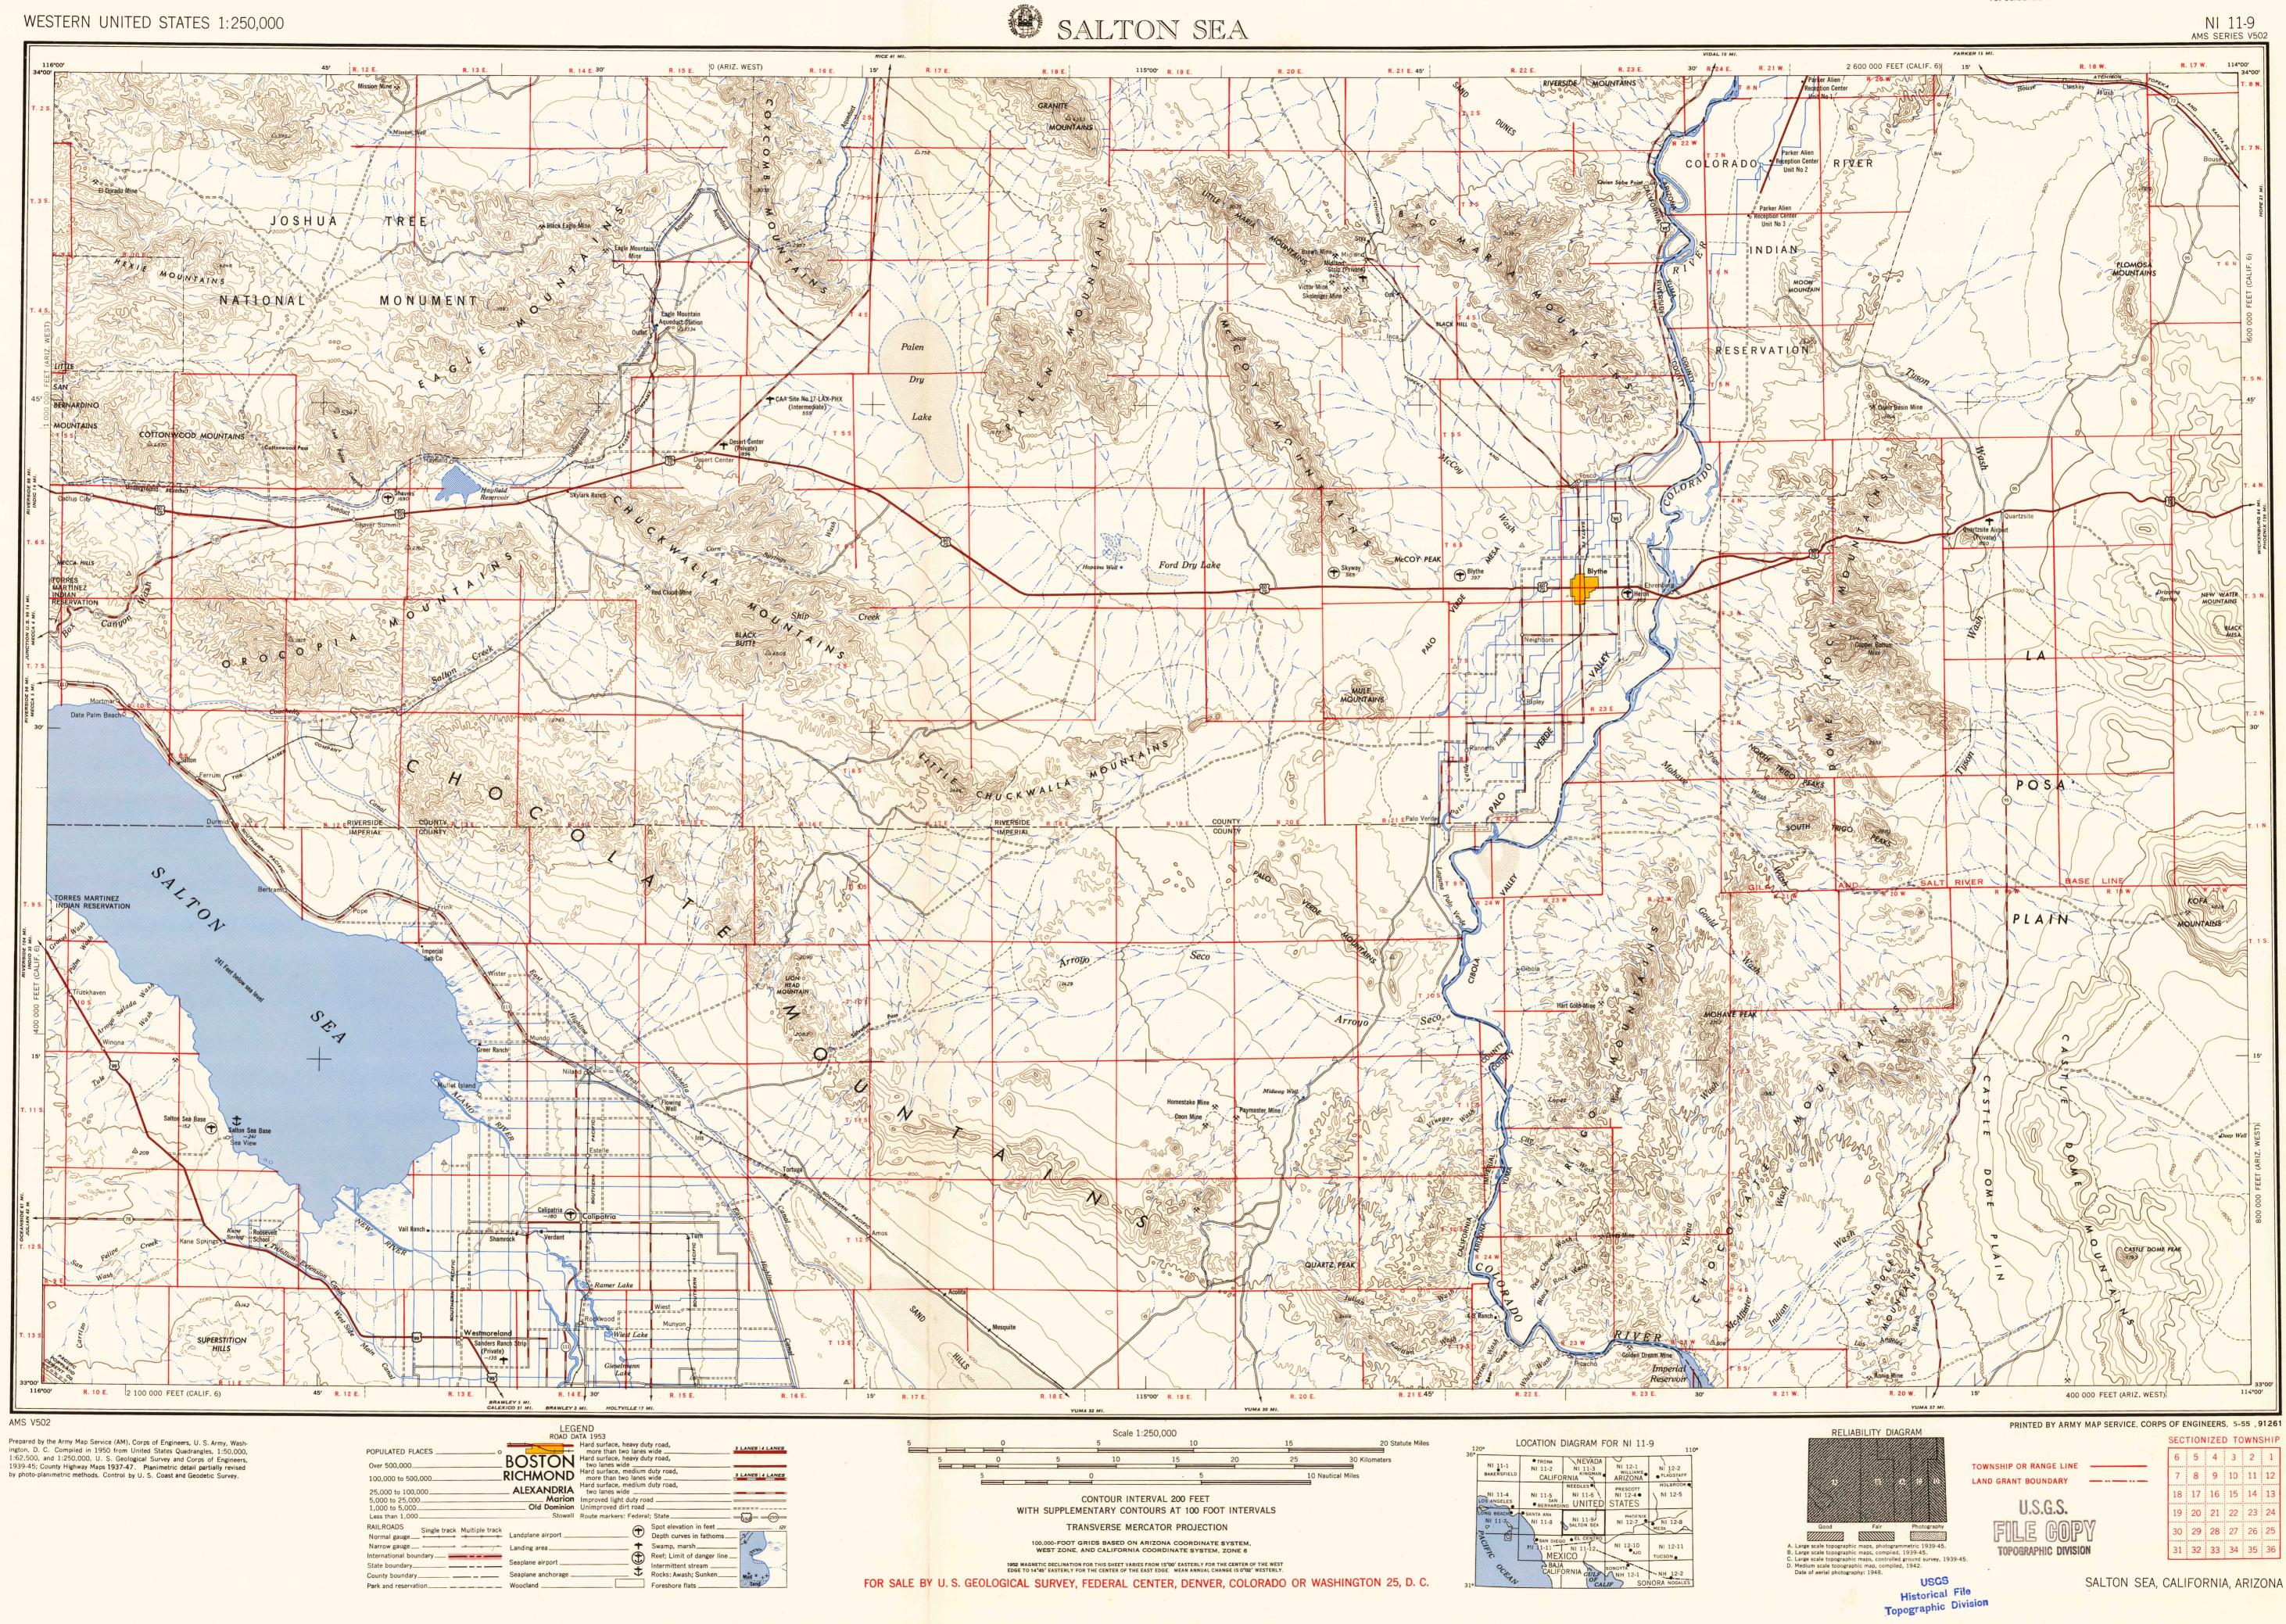

| 1939-45; County Highway Mar   | ps 1937-47. PI  | animetric detail | partially revise |
|-------------------------------|-----------------|------------------|------------------|
| by photo-planimetric methods. | Control by U. S | 5. Coast and Geo | odetic Survey.   |

|                                          |                          | END<br>ATA 1953                                                         |                                                                                                                |