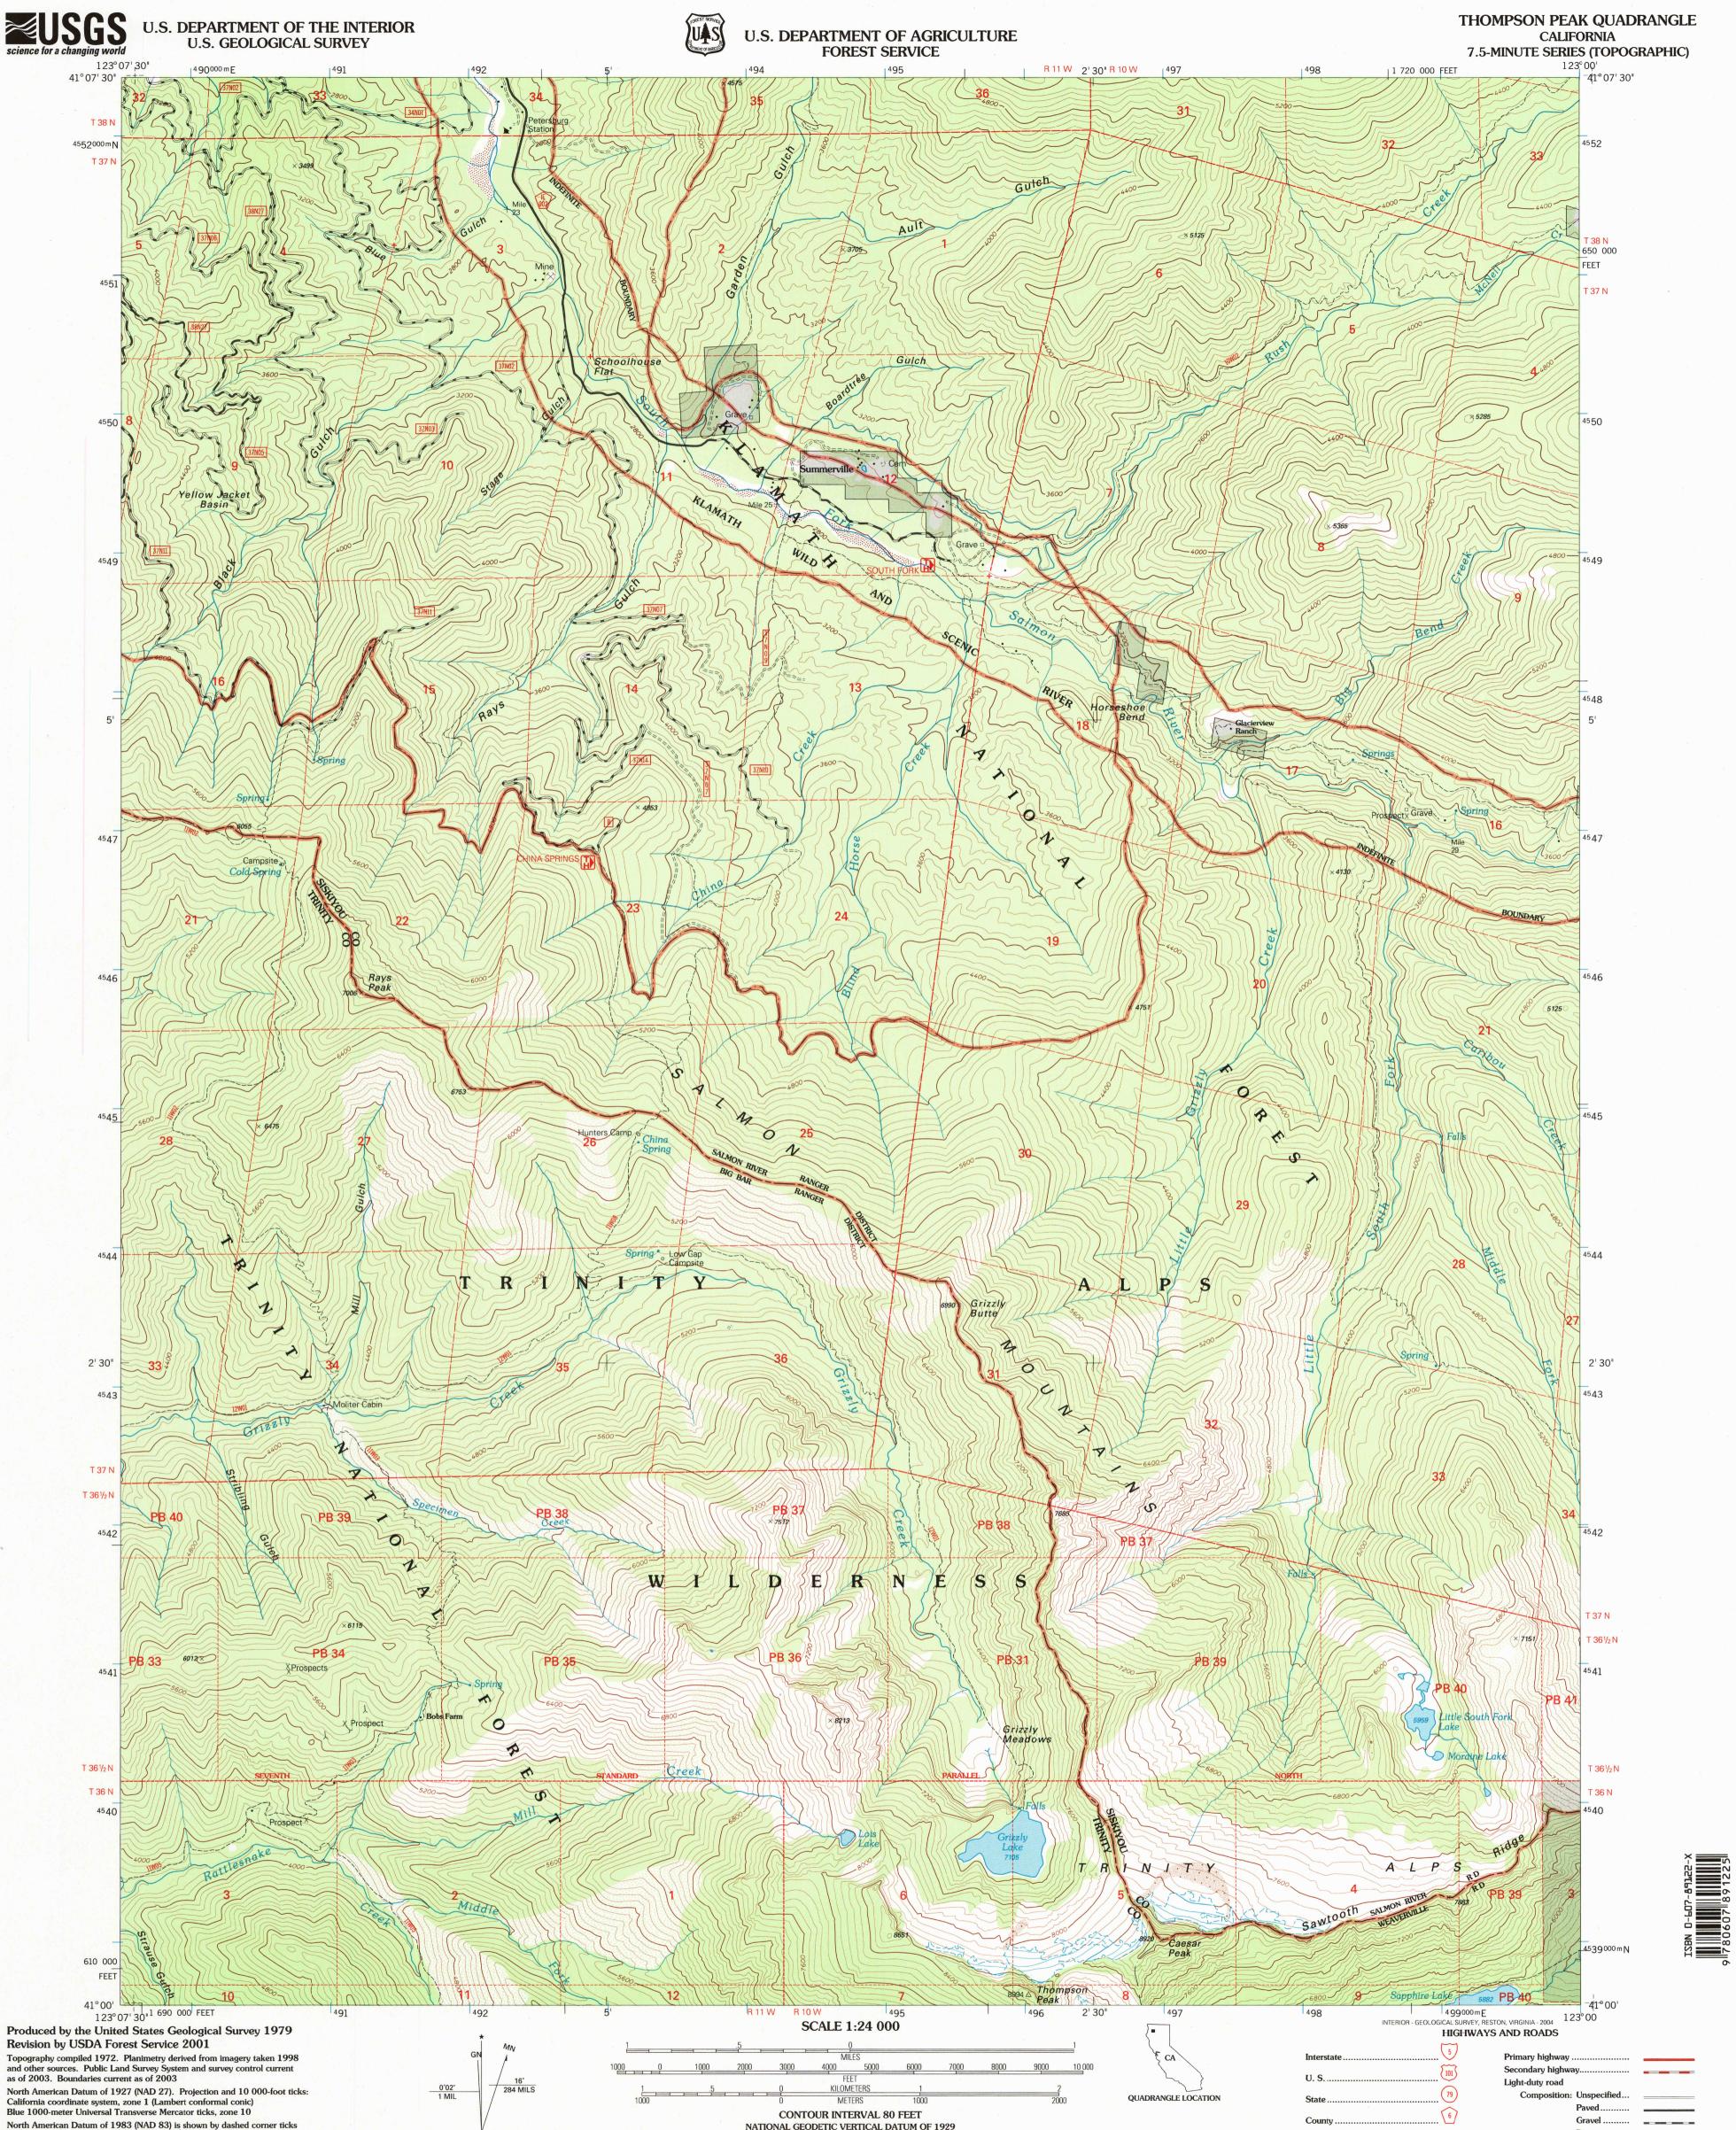

North American Datum of 1983 (NAD 83) is shown by dashed corner ficks The values of the shift between NAD 27 and NAD 83 for 7.5-minute intersections are obtainable from National Geodetic Survey NADCON software Non-National Forest System lands within the National Forest Inholdings may exist in other National or State reservations This map is not a legal land line or ownership document. Public lands are subject to change and leasing, and may have access restrictions; check with local offices. Obtain permission before entering private lands Protracted Blocks (PB) are unsurveyed land of uncertain acreage