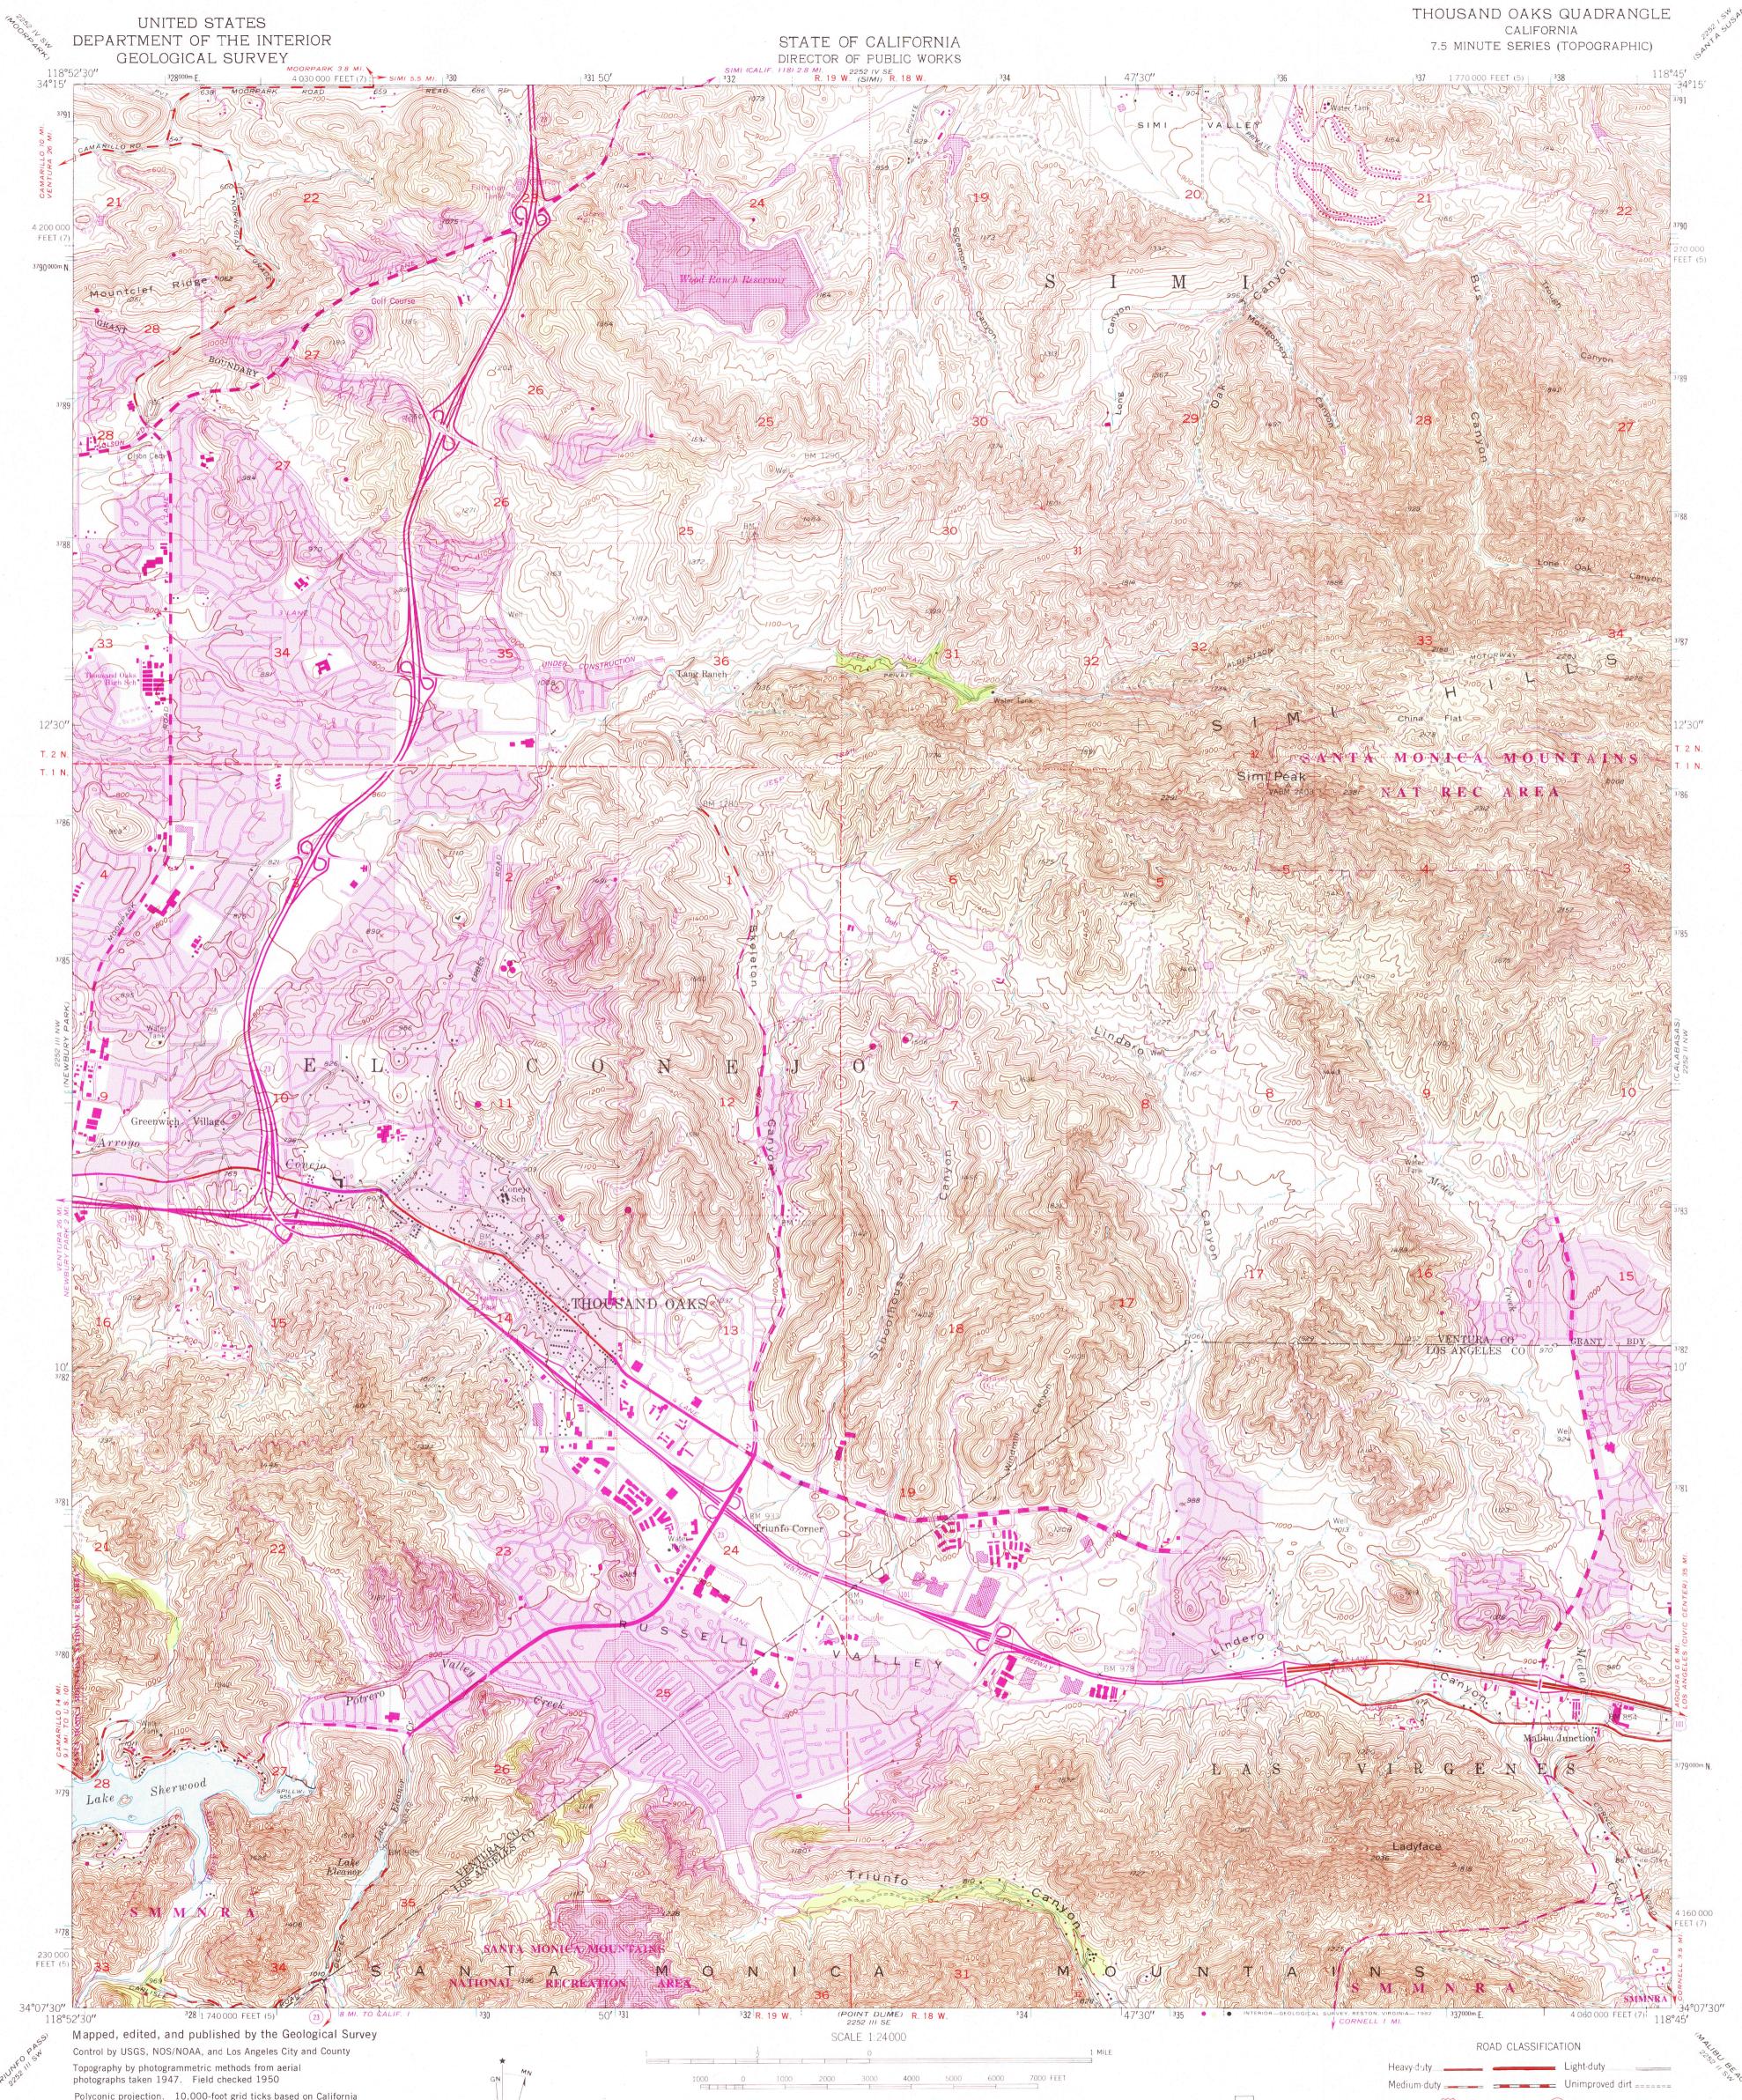

coordinate system, zones 5 and 7. 1000-meter Universal Transverse Mercator grid ticks, zone 11 shown in blue 1927 North American Datum. To place on the predicted North American Datum 1983 move the projection lines 3 meters north and 85 meters east as shown by dashed corner ticks Section lines within land grants were established by private survey There may be private inholdings within the boundaries of the National or State reservations shown on this map