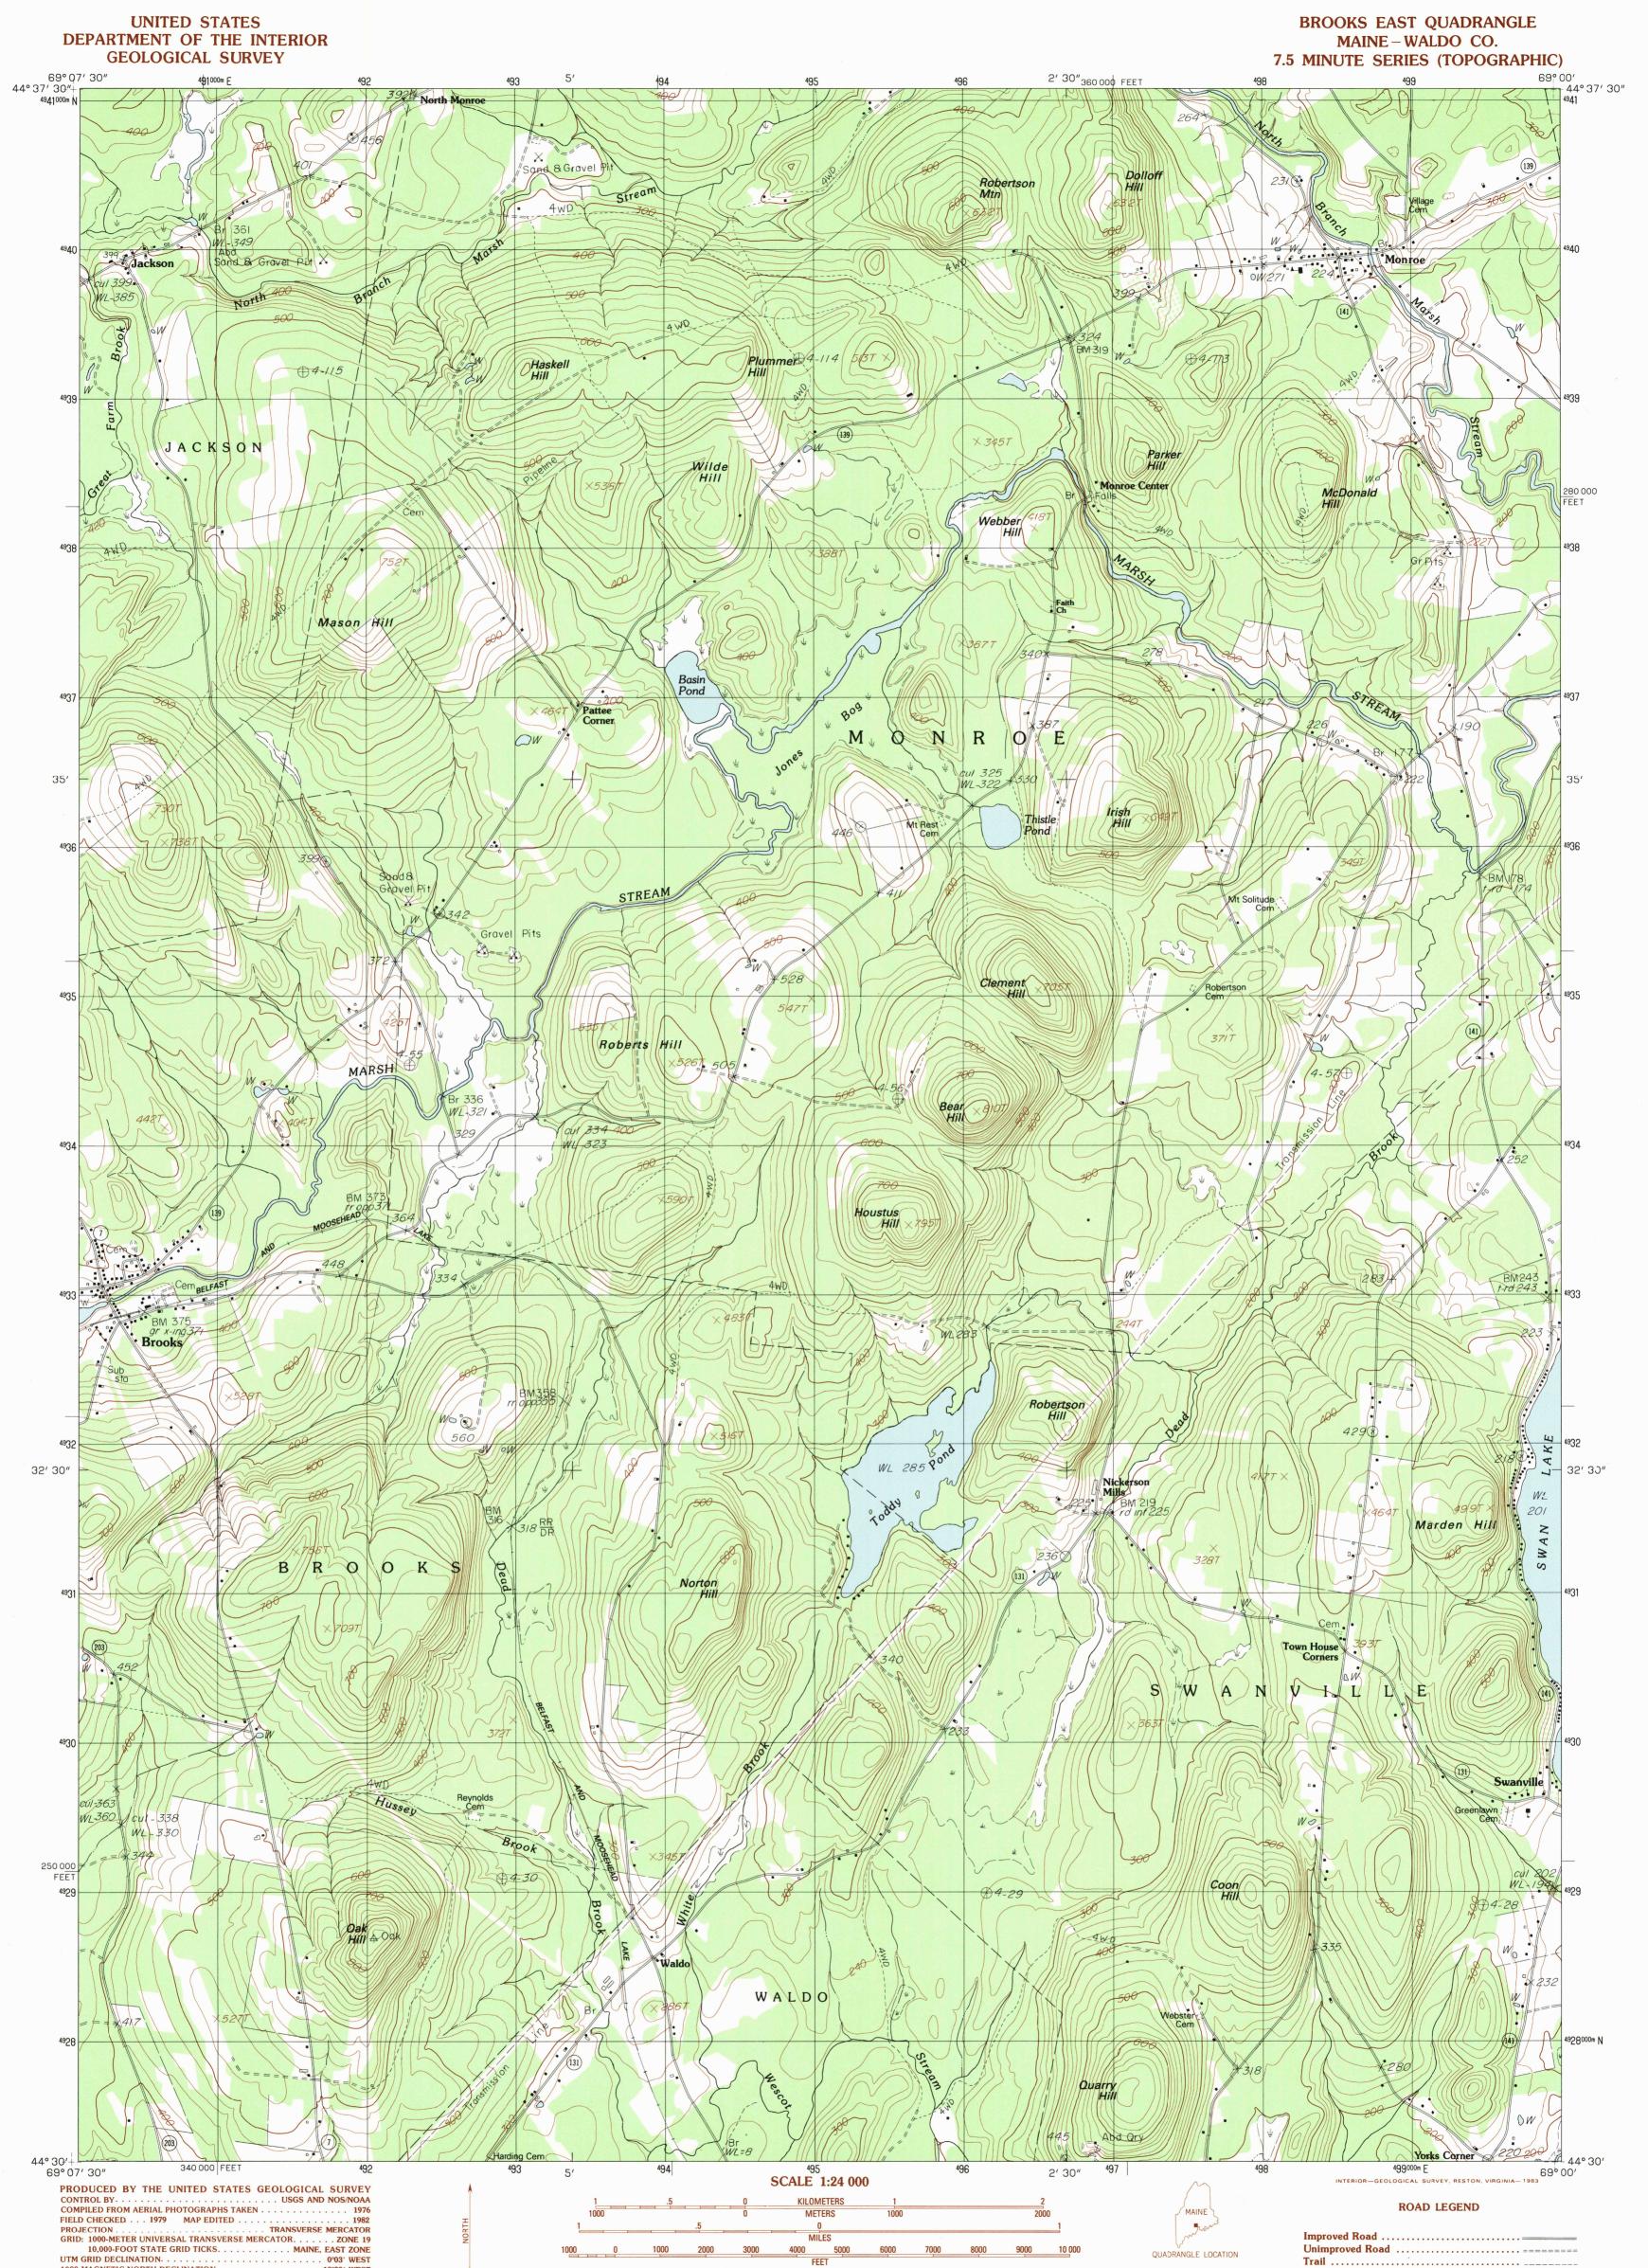

To place on the predicted North American Datum of 1983, move the projection lines as shown by dashed corner ticks (3 meters south and 44 meters west) There may be private inholdings within the boundaries of any Federal and State Reservations shown on this map

PROVISIONAL MAP Produced from original manuscript drawings. Information shown as of date of field check

CONTOUR INTERVAL 20 FEET

To convert meters to feet multiply by 3.2808 To convert feet to meters multiply by .3048

THIS MAP COMPLIES WITH NATIONAL MAP ACCURACY STANDARDS FOR SALE BY U. S. GEOLOGICAL SURVEY, RESTON, VIRGINIA 22092

Trail .....

🗍 Interstate Route 🔛 U. S. Route 🕢 State Route **BROOKS EAST, MAINE** 

**PROVISIONAL EDITION 1982** 

44069-E1-TF-024