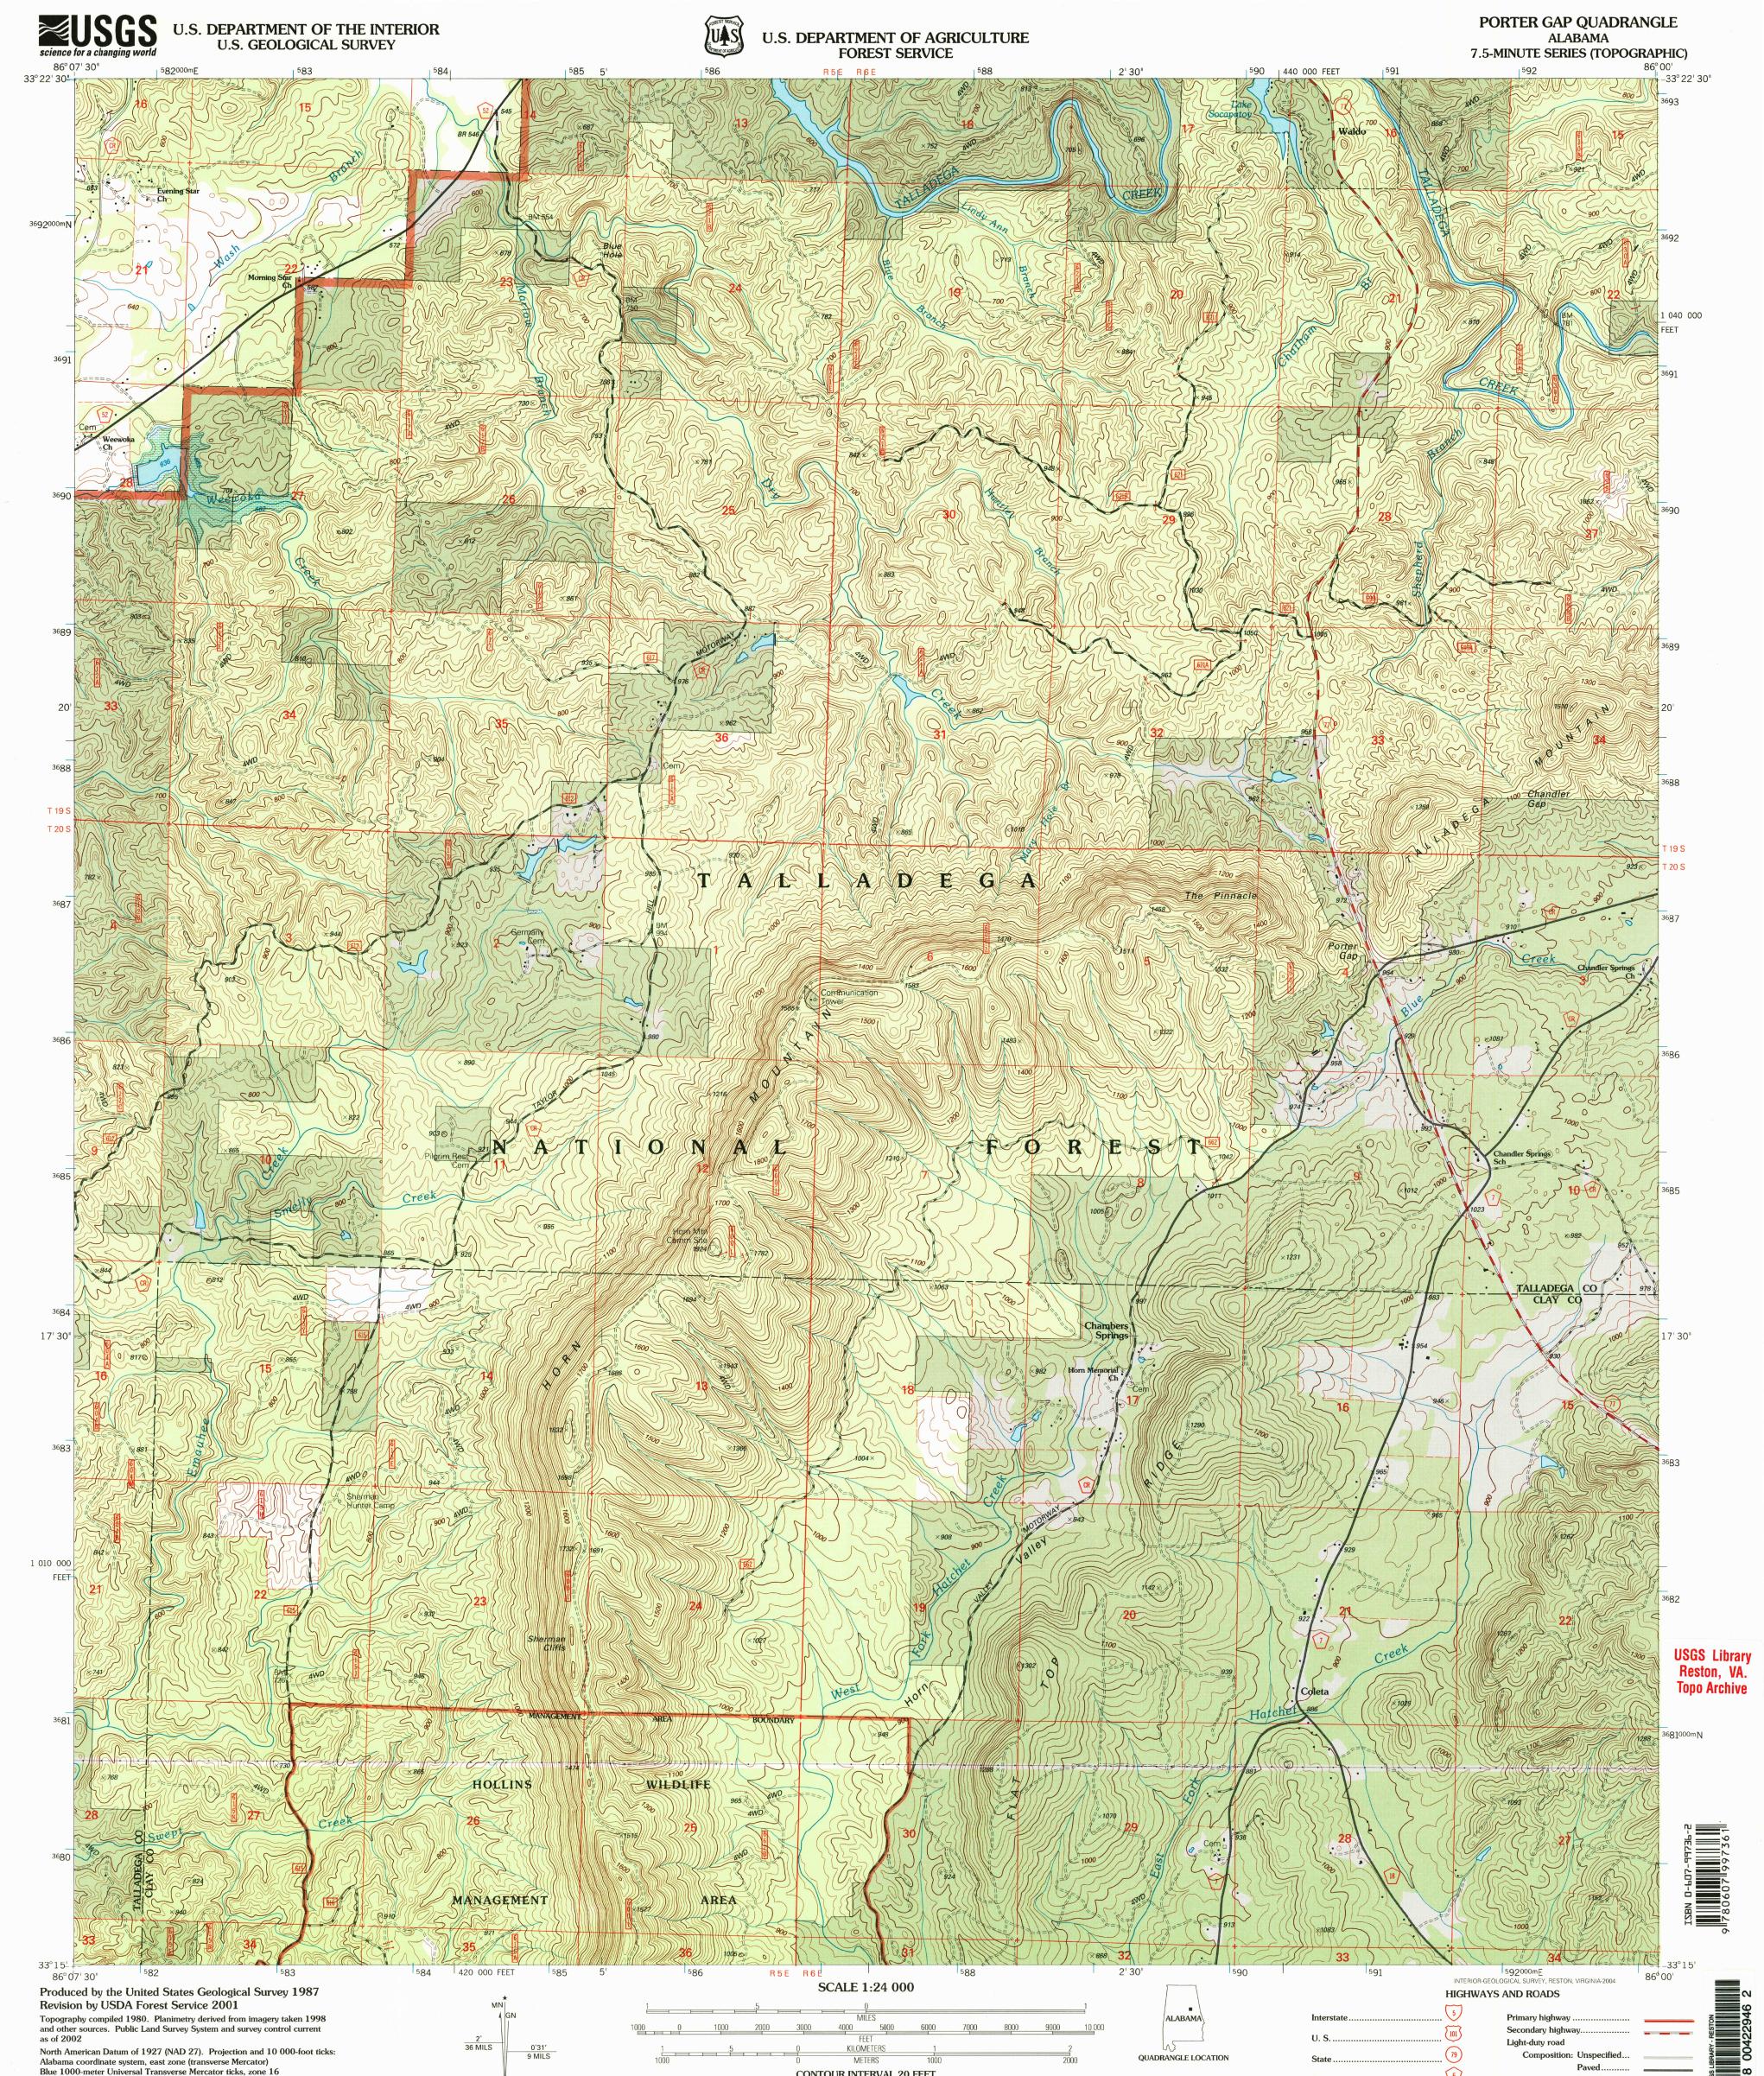

North American Datum of 1983 (NAD 83) is shown by dashed corner ticks The values of the shift between NAD 27 and NAD 83 for 7.5-minute intersections are obtainable from National Geodetic Survey NADCON software Non-National Forest System lands within the National Forest Inholdings may exist in other National or State reservations This map is not a legal land line or ownership document. Public lands are subject to change and leasing, and may have access restrictions; check with local offices. Obtain permission before entering private lands Area covered by dashed light-blue pattern is subject to controlled inundation