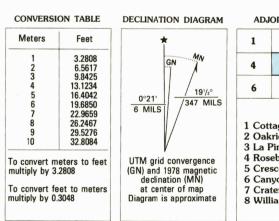

43122-A1-TM-100





| Primary highway, hard surface                               |