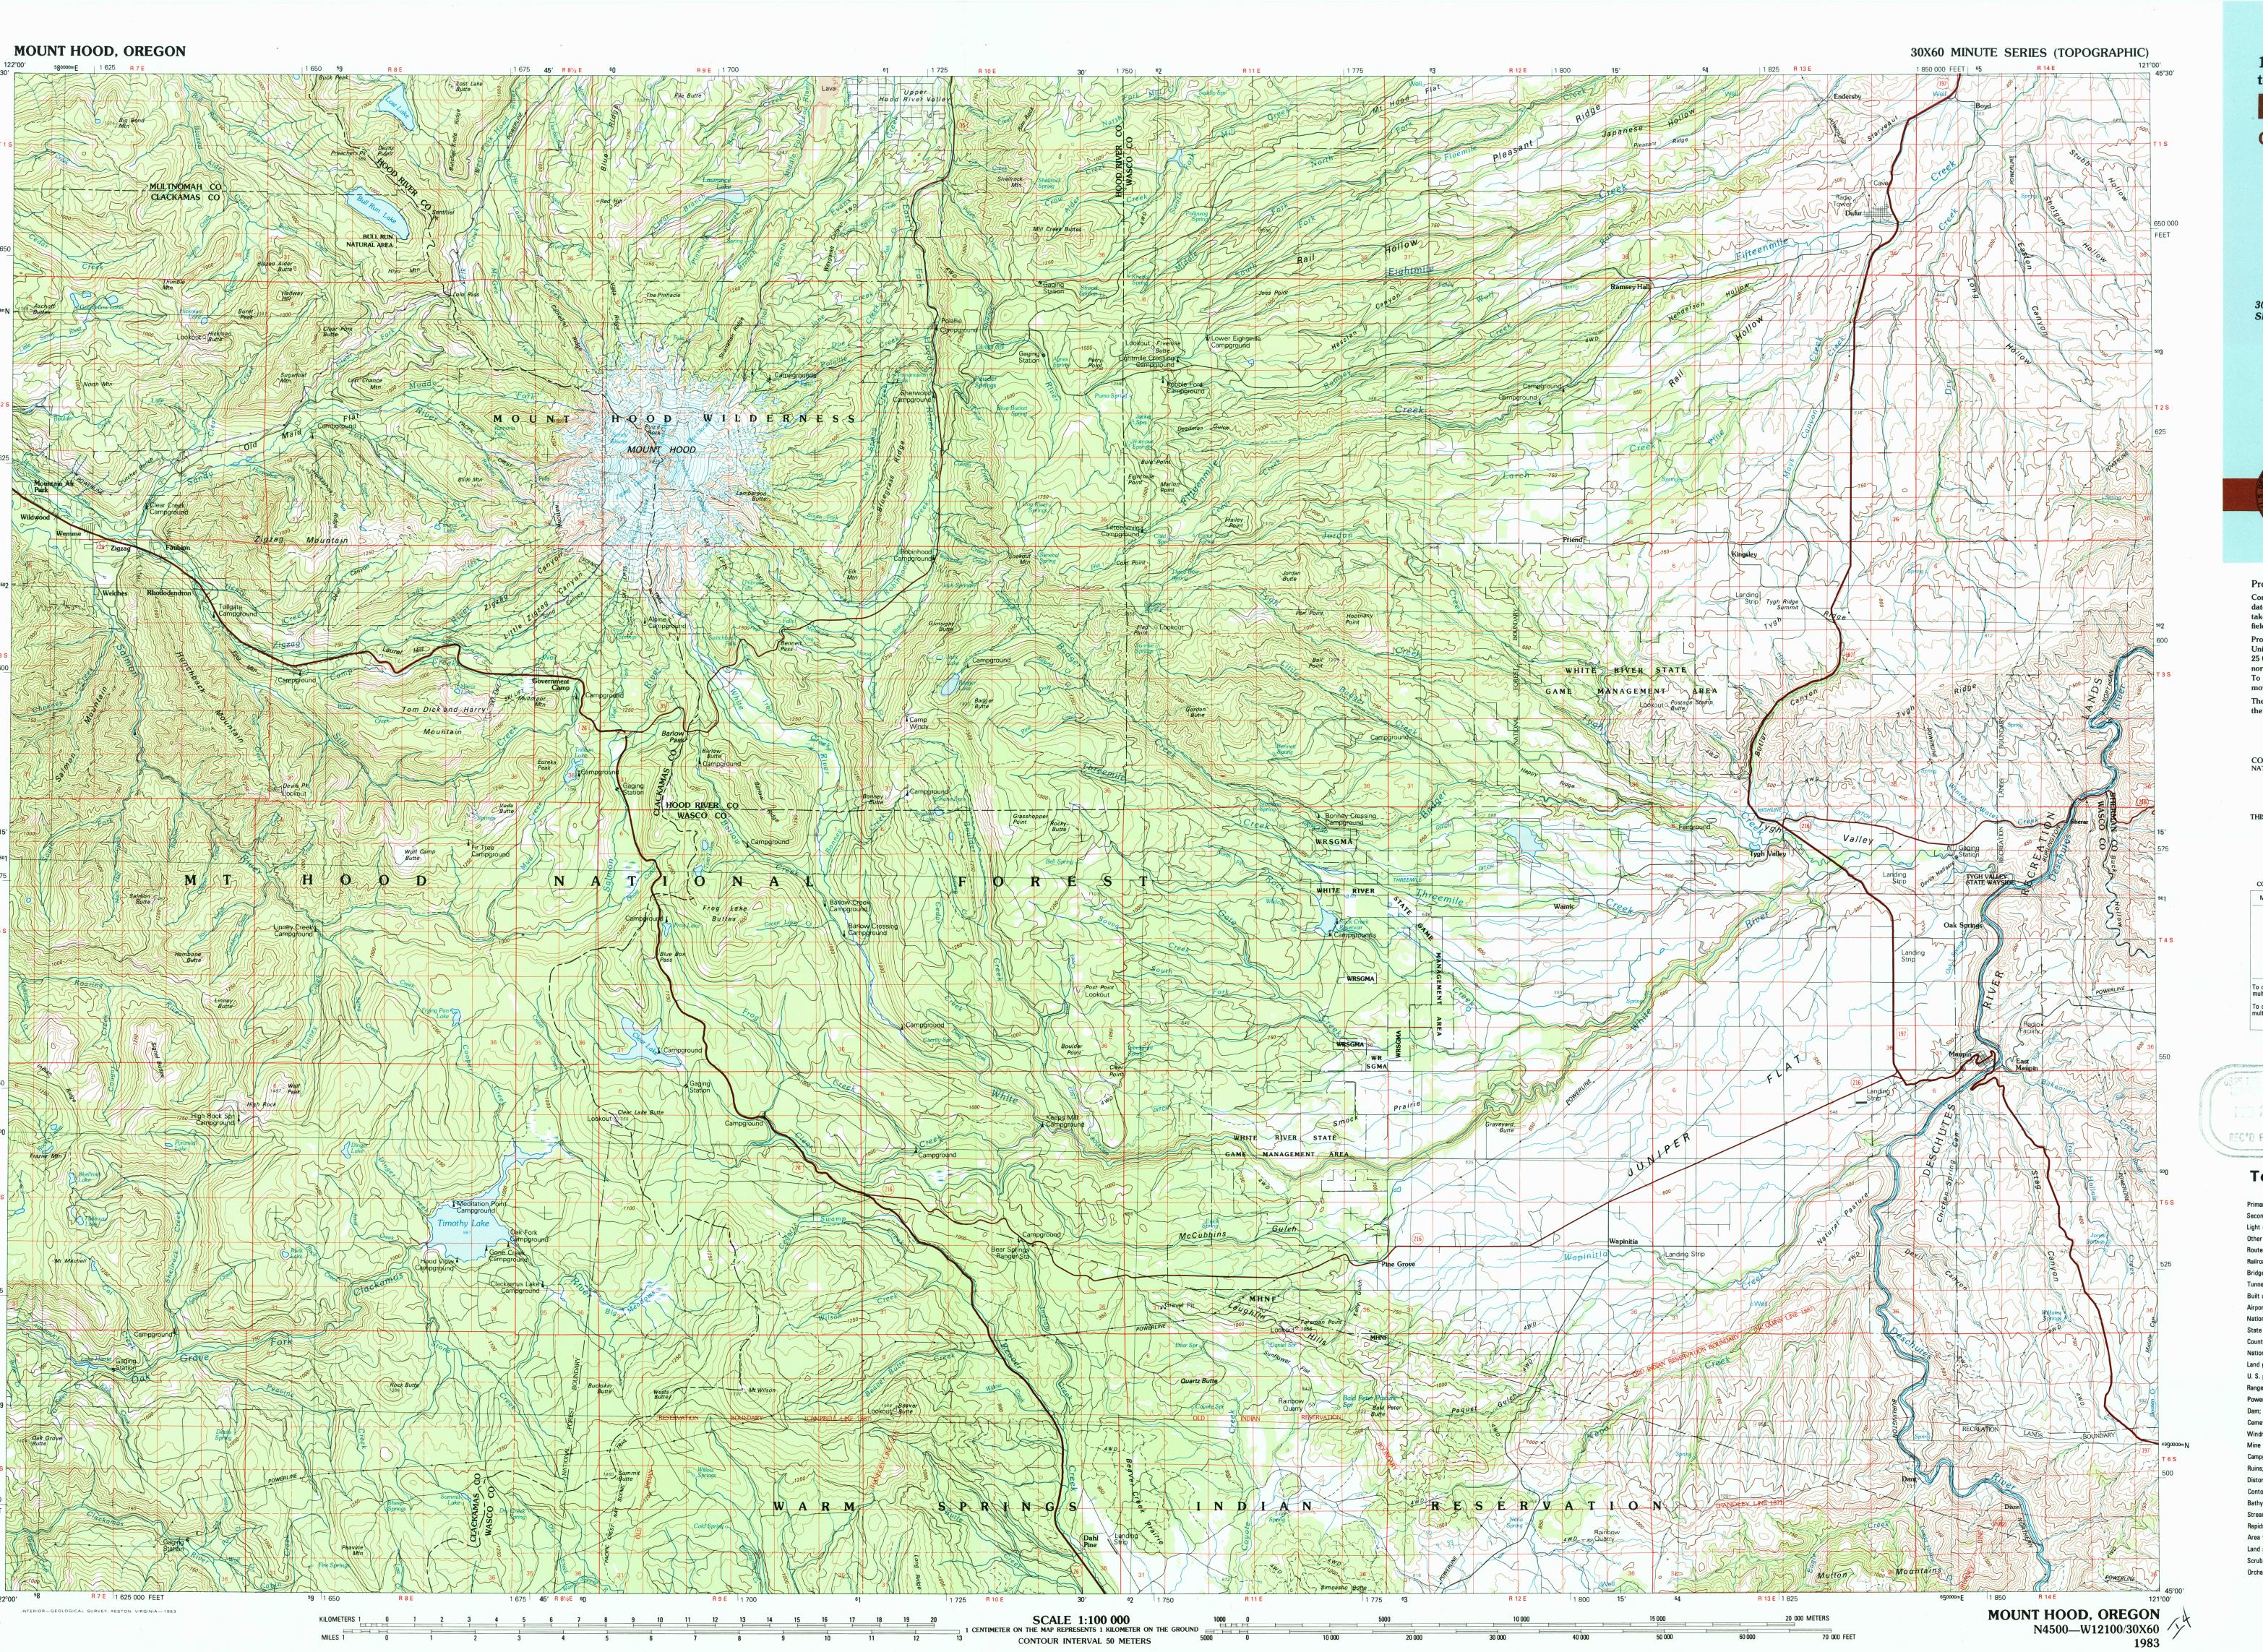

1:100 000-scale metric topographic map of Mount Hood OREGON

30 X 60 MINUTE QUADRANGLE SHOWING

- Contours and elevations
- in metersHighways, roads and other manmade structures
- Illamiade structures
- Water featuresWoodland areas
- Geographic names

Produced by the United States Geological Survey
Compiled from USGS 1:24 000 and 1:62 500-scale topographic maps
dated 1956-1980. Planimetry revised from aerial photographs
taken 1981 and other source data. Revised information not
field checked. Map edited 1983

Projection and 10 000-meter grid, zone 10,
Universal Transverse Mercator
25 000-foot grid ticks based on Oregon coordinate system,
north zone. 1927 North American Datum
To place on the predicted North American Datum 1983
move the projection lines 21 meters north and 92 meters east
There may be private inholdings within the boundaries of
the National or State reservations shown on this map

CONTOUR INTERVAL 50 METERS
NATIONAL GEODETIC VERTICAL DATUM OF 1929

THIS MAP COMPLIES WITH NATIONAL MAP ACCURACY STANDARDS

FOR SALE BY U.S. GEOLOGICAL SURVEY, P.O. BOX 25286, DENVER, COLORADO, 80225

| Meters                                       | Feet                         | *                                                                  | 1                                                                                         | 2      | 3 |  |
|----------------------------------------------|------------------------------|--------------------------------------------------------------------|-------------------------------------------------------------------------------------------|--------|---|--|
| 1 2                                          | 3.2808<br>6.5617             | GN MN                                                              | 4                                                                                         |        |   |  |
| 3<br>4<br>5                                  | 9.8425<br>13.1234<br>16.4042 | 191/2°                                                             | 6                                                                                         | 7      | 8 |  |
| 6<br>7                                       | 19.6850<br>22.9659           | 1°04′<br>19 MILS / 347 MILS                                        |                                                                                           |        |   |  |
| 8                                            | 26.2467                      |                                                                    | 1. Van                                                                                    | couver |   |  |
| 9<br>10                                      | 29.5276<br>32.8084           |                                                                    | <ol> <li>Hood River</li> <li>Goldendale</li> </ol>                                        |        |   |  |
| To convert meters to feet multiply by 3.2808 |                              | UTM grid convergence<br>(GN) and 1983 magnetic<br>declination (MN) | <ol> <li>Oregon City</li> <li>Condon</li> <li>N. Santiam River</li> <li>Madras</li> </ol> |        |   |  |
| T f-                                         | eet to meters<br>.3048       | at center of map<br>Diagram is approximate                         | 8. Stephenson Mtn.                                                                        |        |   |  |