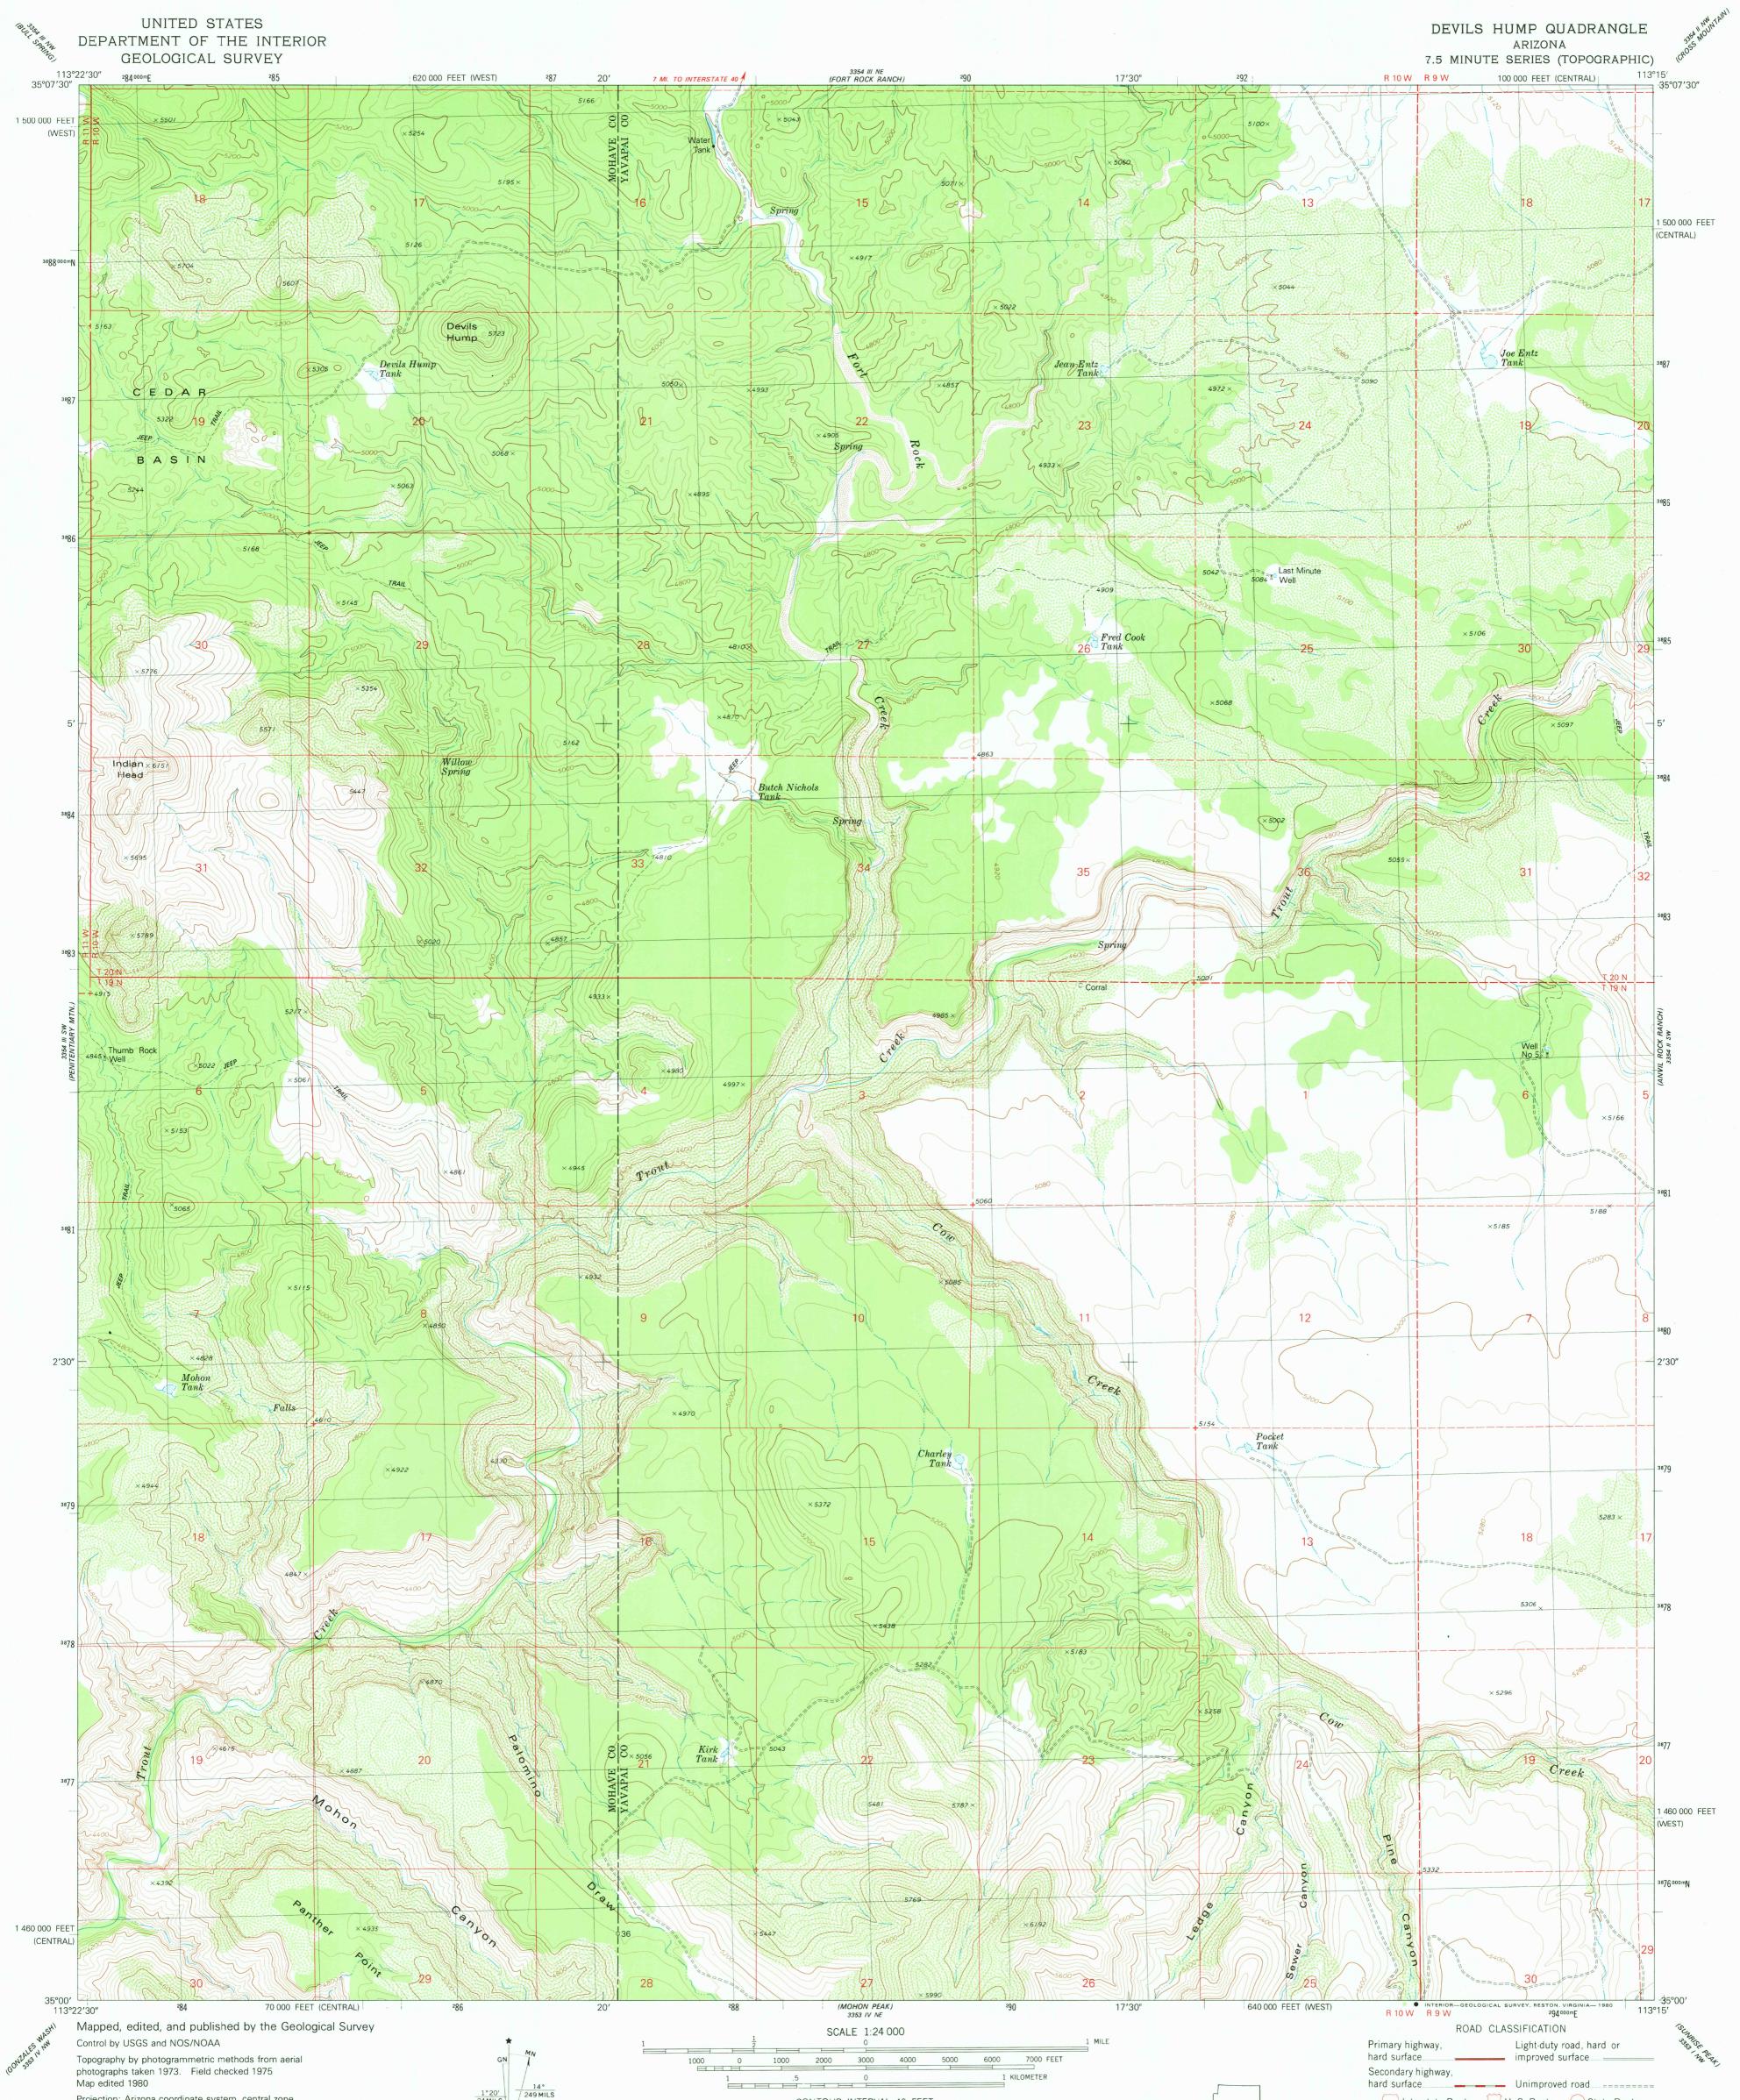

Projection: Arizona coordinate system, central zone (transverse Mercator) 10,000-foot grid ticks based on Arizona coordinate system, central and west zones 1000-meter Universal Transverse Mercator grid, zone 12 1927 North American Datum To place on the predicted North American Datum 1983 move the projection lines 2 meters north and 69 meters east as shown by dashed corner ticks

Fine red dashed lines indicate selected fence and field lines where generally visible on aerial photographs. This information is unchecked 24 MILS

UTM GRID AND 1980 MAGNETIC NORTH DECLINATION AT CENTER OF SHEET