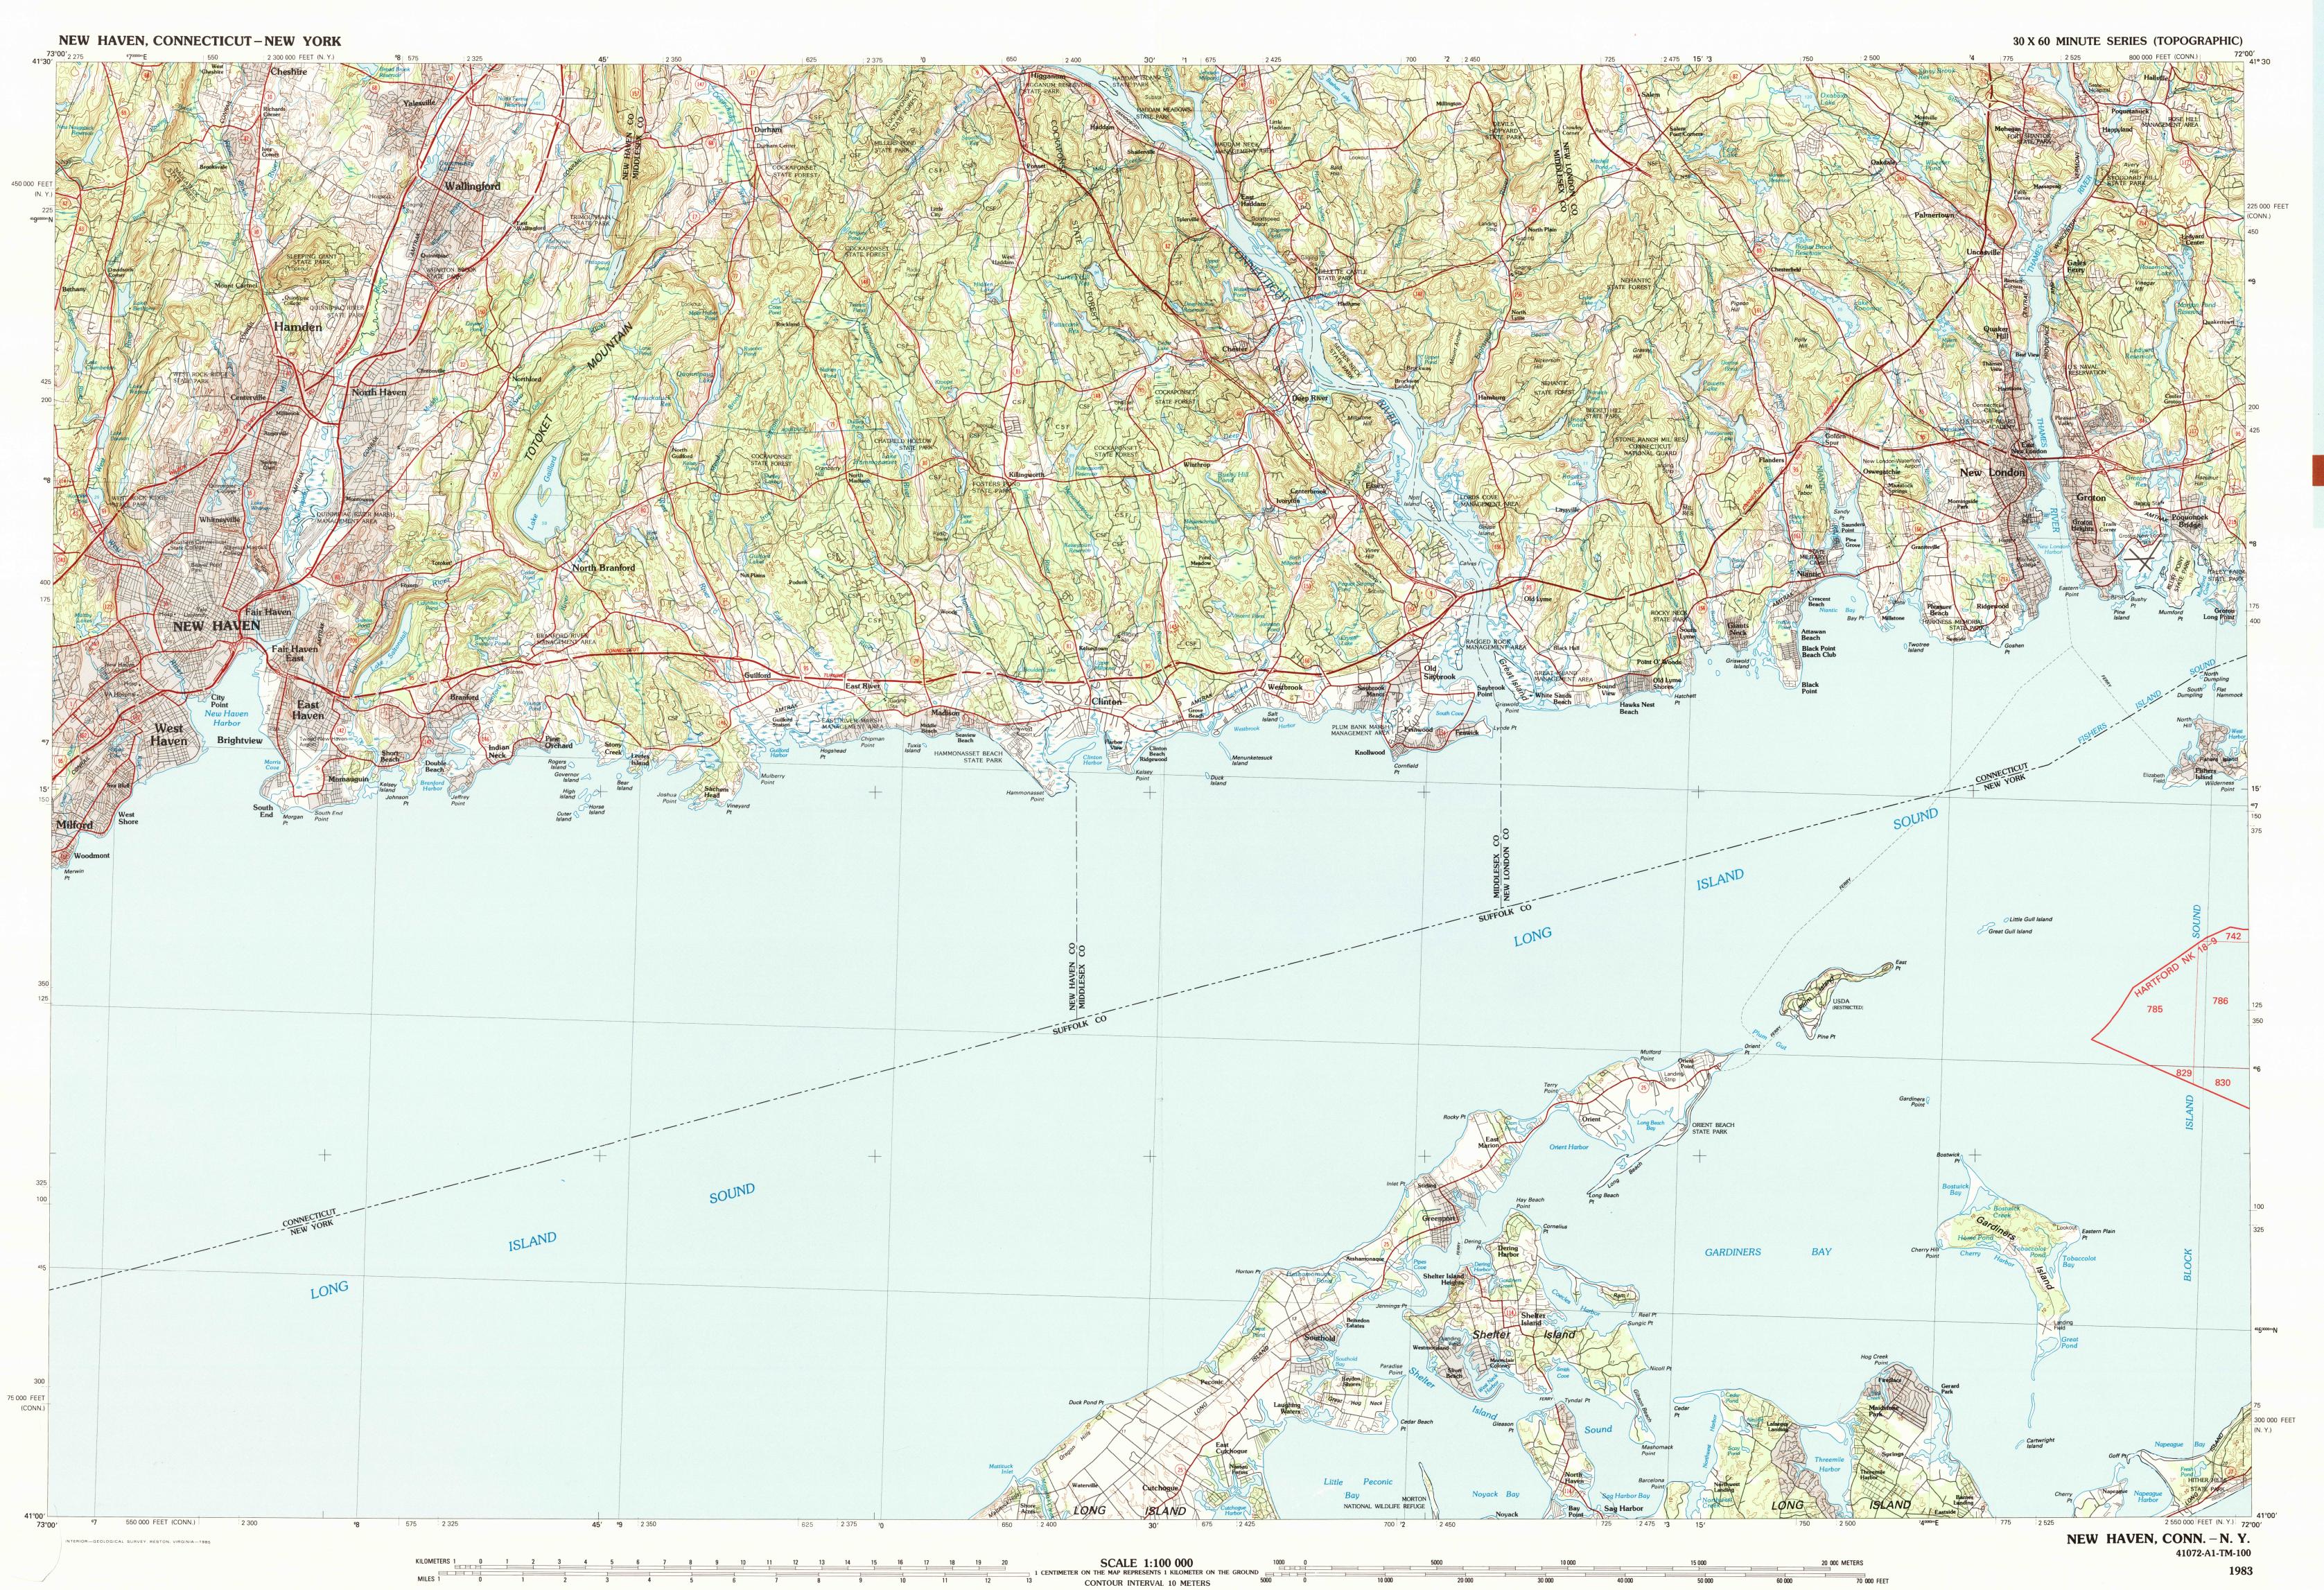

**New Haven** 

41072-A1-TM-100

CONNECTICUT - NEW YORK

1:100 000-scale *metric* 

30 X 60 MINUTE QUADRANGLE SHOWING

- Contours and elevations in meters
- Highways, roads and other manmade structures
- Water features
- Woodland areas

Produced by the United States Geological Survey

Compiled from USGS 1:24 000-scale topographic maps dated 1954–1972

Planimetry revised from aerial photographs taken 1970–1972 and other source data. Revised information not field checked. Map edited 1983 Projection and 10 000-meter grid, zone 18: Universal Transverse Mercator 25 000-foot grid ticks based on Connecticut coordinate system, and New York coordinate system, Long Island zone 1927 North American Datum

To place on the predicted North American Datum 1983 move the projection lines 5 meters south and 38 meters west

Offshore protraction survey data, shown in red, furnished by the Minerals Management Service. Heavy lines indicate limits of Outer Continental Shelf Official Protraction Diagram dated October 31, 1974. The protractions on this map are not for Federal leasing purposes; for such purposes, refer to the 1:250 000-scale OCS Official Protraction Diagrams available from the Minerals Management Service There may be private inholdings within the boundaries of the National or State reservations shown on this map

CONTOUR INTERVAL 10 METERS NATIONAL GEODETIC VERTICAL DATUM OF 1929 ELEVATIONS SHOWN TO THE NEAREST METER

THIS MAP COMPLIES WITH NATIONAL MAP ACCURACY STANDARDS

FOR SALE BY U.S. GEOLOGICAL SURVEY DENVER, COLORADO 80225