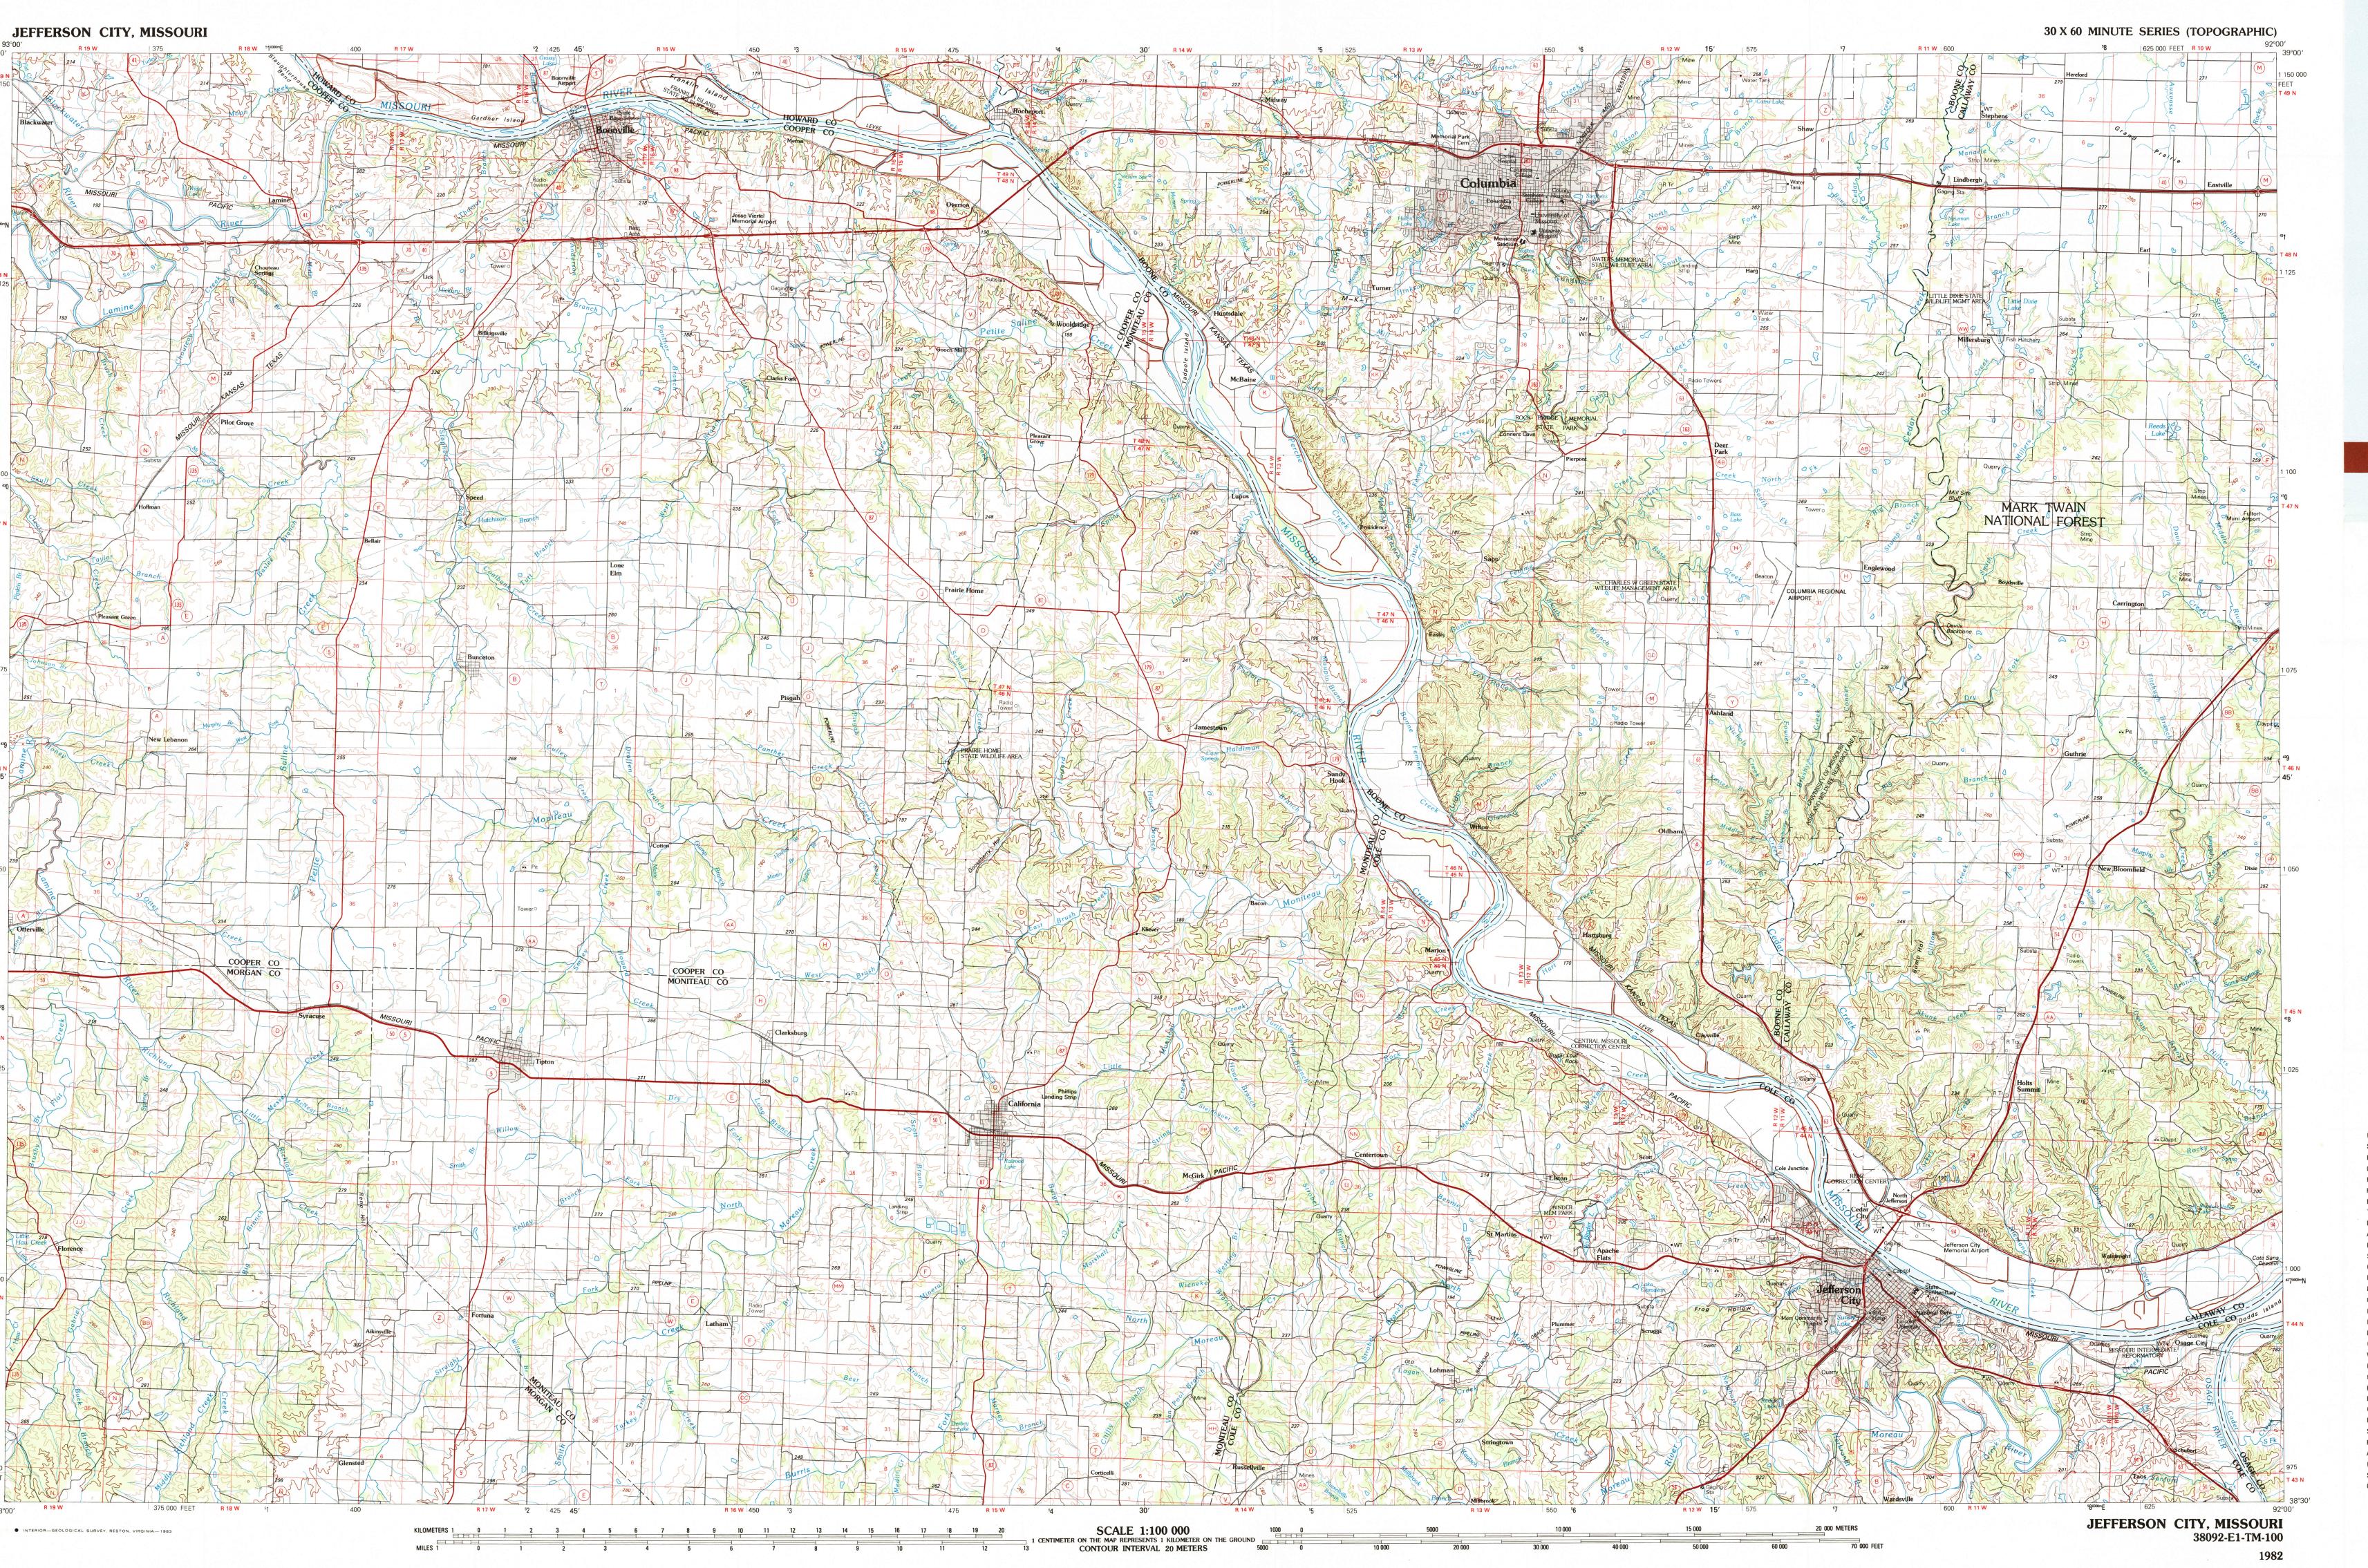

Produced by the United States Geological Survey Compiled from USGS 1:24 000-scale topographic maps dated 1951-1981. Planimetry revised from aerial photographs taken 1980 and other source data. Revised information not field checked. Map edited 1982

Projection and 10 000-meter grid, zone 15, Universal Transverse Mercator 25 000-foot grid ticks based on Missouri coordinate system, central zone 1927 North American Datum To place on the predicted North American Datum 1983 move the projection lines 15 meters east

There may be private inholdings within the boundaries of the National or State reservations shown on this map

CONTOUR INTERVAL 20 METERS NATIONAL GEODETIC VERTICAL DATUM OF 1929 ELEVATIONS SHOWN TO THE NEAREST METER

THIS MAP COMPLIES WITH NATIONAL MAP ACCURACY STANDARDS

FOR SALE BY U. S. GEOLOGICAL SURVEY, DENVER, COLORADO 80225 OR RESTON, VIRGINIA 22092

| Topographic Map                                             | Symbols                                                                                                                                                                                                                                                                                                                                                                                                                                                                                                                                                                                                                                                                                                                                                                                                                                                                                                                                                                                                                                                                                                                                                                                                                                                                                                                                                                                                                                                                                                                                                                                                                                                                                                                                                                                                                                                                                                                                                                                                                                                                                                                        |
|-------------------------------------------------------------|--------------------------------------------------------------------------------------------------------------------------------------------------------------------------------------------------------------------------------------------------------------------------------------------------------------------------------------------------------------------------------------------------------------------------------------------------------------------------------------------------------------------------------------------------------------------------------------------------------------------------------------------------------------------------------------------------------------------------------------------------------------------------------------------------------------------------------------------------------------------------------------------------------------------------------------------------------------------------------------------------------------------------------------------------------------------------------------------------------------------------------------------------------------------------------------------------------------------------------------------------------------------------------------------------------------------------------------------------------------------------------------------------------------------------------------------------------------------------------------------------------------------------------------------------------------------------------------------------------------------------------------------------------------------------------------------------------------------------------------------------------------------------------------------------------------------------------------------------------------------------------------------------------------------------------------------------------------------------------------------------------------------------------------------------------------------------------------------------------------------------------|
| Primary highway, hard surface                               |                                                                                                                                                                                                                                                                                                                                                                                                                                                                                                                                                                                                                                                                                                                                                                                                                                                                                                                                                                                                                                                                                                                                                                                                                                                                                                                                                                                                                                                                                                                                                                                                                                                                                                                                                                                                                                                                                                                                                                                                                                                                                                                                |
| Secondary highway, hard surface                             |                                                                                                                                                                                                                                                                                                                                                                                                                                                                                                                                                                                                                                                                                                                                                                                                                                                                                                                                                                                                                                                                                                                                                                                                                                                                                                                                                                                                                                                                                                                                                                                                                                                                                                                                                                                                                                                                                                                                                                                                                                                                                                                                |
| Light duty road, principal street, hard or improved surface |                                                                                                                                                                                                                                                                                                                                                                                                                                                                                                                                                                                                                                                                                                                                                                                                                                                                                                                                                                                                                                                                                                                                                                                                                                                                                                                                                                                                                                                                                                                                                                                                                                                                                                                                                                                                                                                                                                                                                                                                                                                                                                                                |
| Other road or street; trail                                 |                                                                                                                                                                                                                                                                                                                                                                                                                                                                                                                                                                                                                                                                                                                                                                                                                                                                                                                                                                                                                                                                                                                                                                                                                                                                                                                                                                                                                                                                                                                                                                                                                                                                                                                                                                                                                                                                                                                                                                                                                                                                                                                                |
| Route marker: Interstate; U.S.; State                       | ~ ~ ~                                                                                                                                                                                                                                                                                                                                                                                                                                                                                                                                                                                                                                                                                                                                                                                                                                                                                                                                                                                                                                                                                                                                                                                                                                                                                                                                                                                                                                                                                                                                                                                                                                                                                                                                                                                                                                                                                                                                                                                                                                                                                                                          |
| Railroad: standard gage; narrow gage                        |                                                                                                                                                                                                                                                                                                                                                                                                                                                                                                                                                                                                                                                                                                                                                                                                                                                                                                                                                                                                                                                                                                                                                                                                                                                                                                                                                                                                                                                                                                                                                                                                                                                                                                                                                                                                                                                                                                                                                                                                                                                                                                                                |
| Bridge; overpass; underpass                                 | +                                                                                                                                                                                                                                                                                                                                                                                                                                                                                                                                                                                                                                                                                                                                                                                                                                                                                                                                                                                                                                                                                                                                                                                                                                                                                                                                                                                                                                                                                                                                                                                                                                                                                                                                                                                                                                                                                                                                                                                                                                                                                                                              |
| Tunnel: road; railroad                                      | <del></del>                                                                                                                                                                                                                                                                                                                                                                                                                                                                                                                                                                                                                                                                                                                                                                                                                                                                                                                                                                                                                                                                                                                                                                                                                                                                                                                                                                                                                                                                                                                                                                                                                                                                                                                                                                                                                                                                                                                                                                                                                                                                                                                    |
| Built up area; locality; elevation                          | • 155                                                                                                                                                                                                                                                                                                                                                                                                                                                                                                                                                                                                                                                                                                                                                                                                                                                                                                                                                                                                                                                                                                                                                                                                                                                                                                                                                                                                                                                                                                                                                                                                                                                                                                                                                                                                                                                                                                                                                                                                                                                                                                                          |
| Airport; landing field; landing strip                       |                                                                                                                                                                                                                                                                                                                                                                                                                                                                                                                                                                                                                                                                                                                                                                                                                                                                                                                                                                                                                                                                                                                                                                                                                                                                                                                                                                                                                                                                                                                                                                                                                                                                                                                                                                                                                                                                                                                                                                                                                                                                                                                                |
| National boundary                                           |                                                                                                                                                                                                                                                                                                                                                                                                                                                                                                                                                                                                                                                                                                                                                                                                                                                                                                                                                                                                                                                                                                                                                                                                                                                                                                                                                                                                                                                                                                                                                                                                                                                                                                                                                                                                                                                                                                                                                                                                                                                                                                                                |
| State boundary                                              |                                                                                                                                                                                                                                                                                                                                                                                                                                                                                                                                                                                                                                                                                                                                                                                                                                                                                                                                                                                                                                                                                                                                                                                                                                                                                                                                                                                                                                                                                                                                                                                                                                                                                                                                                                                                                                                                                                                                                                                                                                                                                                                                |
| County boundary                                             |                                                                                                                                                                                                                                                                                                                                                                                                                                                                                                                                                                                                                                                                                                                                                                                                                                                                                                                                                                                                                                                                                                                                                                                                                                                                                                                                                                                                                                                                                                                                                                                                                                                                                                                                                                                                                                                                                                                                                                                                                                                                                                                                |
| National or State reservation boundary                      |                                                                                                                                                                                                                                                                                                                                                                                                                                                                                                                                                                                                                                                                                                                                                                                                                                                                                                                                                                                                                                                                                                                                                                                                                                                                                                                                                                                                                                                                                                                                                                                                                                                                                                                                                                                                                                                                                                                                                                                                                                                                                                                                |
| Land grant boundary                                         |                                                                                                                                                                                                                                                                                                                                                                                                                                                                                                                                                                                                                                                                                                                                                                                                                                                                                                                                                                                                                                                                                                                                                                                                                                                                                                                                                                                                                                                                                                                                                                                                                                                                                                                                                                                                                                                                                                                                                                                                                                                                                                                                |
| U.S. public lands survey: range, township; section          | NAME AND ADDRESS OF THE PARTY O |
| Range, township; section line: protracted                   |                                                                                                                                                                                                                                                                                                                                                                                                                                                                                                                                                                                                                                                                                                                                                                                                                                                                                                                                                                                                                                                                                                                                                                                                                                                                                                                                                                                                                                                                                                                                                                                                                                                                                                                                                                                                                                                                                                                                                                                                                                                                                                                                |
| Power transmission line; pipeline                           |                                                                                                                                                                                                                                                                                                                                                                                                                                                                                                                                                                                                                                                                                                                                                                                                                                                                                                                                                                                                                                                                                                                                                                                                                                                                                                                                                                                                                                                                                                                                                                                                                                                                                                                                                                                                                                                                                                                                                                                                                                                                                                                                |
| Dam; dam with lock                                          |                                                                                                                                                                                                                                                                                                                                                                                                                                                                                                                                                                                                                                                                                                                                                                                                                                                                                                                                                                                                                                                                                                                                                                                                                                                                                                                                                                                                                                                                                                                                                                                                                                                                                                                                                                                                                                                                                                                                                                                                                                                                                                                                |
| Cemetery; building                                          |                                                                                                                                                                                                                                                                                                                                                                                                                                                                                                                                                                                                                                                                                                                                                                                                                                                                                                                                                                                                                                                                                                                                                                                                                                                                                                                                                                                                                                                                                                                                                                                                                                                                                                                                                                                                                                                                                                                                                                                                                                                                                                                                |
| Windmill; water well; spring                                | ž                                                                                                                                                                                                                                                                                                                                                                                                                                                                                                                                                                                                                                                                                                                                                                                                                                                                                                                                                                                                                                                                                                                                                                                                                                                                                                                                                                                                                                                                                                                                                                                                                                                                                                                                                                                                                                                                                                                                                                                                                                                                                                                              |
| Mine shaft; adit or cave; mine, quarry; gravel pit          | <b>□</b> ≻                                                                                                                                                                                                                                                                                                                                                                                                                                                                                                                                                                                                                                                                                                                                                                                                                                                                                                                                                                                                                                                                                                                                                                                                                                                                                                                                                                                                                                                                                                                                                                                                                                                                                                                                                                                                                                                                                                                                                                                                                                                                                                                     |
| Campground; picnic area; U.S. location monument             | ĭ -                                                                                                                                                                                                                                                                                                                                                                                                                                                                                                                                                                                                                                                                                                                                                                                                                                                                                                                                                                                                                                                                                                                                                                                                                                                                                                                                                                                                                                                                                                                                                                                                                                                                                                                                                                                                                                                                                                                                                                                                                                                                                                                            |
| Ruins; cliff dwelling                                       |                                                                                                                                                                                                                                                                                                                                                                                                                                                                                                                                                                                                                                                                                                                                                                                                                                                                                                                                                                                                                                                                                                                                                                                                                                                                                                                                                                                                                                                                                                                                                                                                                                                                                                                                                                                                                                                                                                                                                                                                                                                                                                                                |
| Distorted surface: strip mine, lava; sand                   | <b>基本企業</b>                                                                                                                                                                                                                                                                                                                                                                                                                                                                                                                                                                                                                                                                                                                                                                                                                                                                                                                                                                                                                                                                                                                                                                                                                                                                                                                                                                                                                                                                                                                                                                                                                                                                                                                                                                                                                                                                                                                                                                                                                                                                                                                    |
| Contours: index; intermediate; supplementary                |                                                                                                                                                                                                                                                                                                                                                                                                                                                                                                                                                                                                                                                                                                                                                                                                                                                                                                                                                                                                                                                                                                                                                                                                                                                                                                                                                                                                                                                                                                                                                                                                                                                                                                                                                                                                                                                                                                                                                                                                                                                                                                                                |
| Bathymetric contours: index; intermediate                   |                                                                                                                                                                                                                                                                                                                                                                                                                                                                                                                                                                                                                                                                                                                                                                                                                                                                                                                                                                                                                                                                                                                                                                                                                                                                                                                                                                                                                                                                                                                                                                                                                                                                                                                                                                                                                                                                                                                                                                                                                                                                                                                                |
| Stream, lake: perennial; intermittent                       | ~                                                                                                                                                                                                                                                                                                                                                                                                                                                                                                                                                                                                                                                                                                                                                                                                                                                                                                                                                                                                                                                                                                                                                                                                                                                                                                                                                                                                                                                                                                                                                                                                                                                                                                                                                                                                                                                                                                                                                                                                                                                                                                                              |
| Rapids, large and small; falls, large and small             | D+ D+                                                                                                                                                                                                                                                                                                                                                                                                                                                                                                                                                                                                                                                                                                                                                                                                                                                                                                                                                                                                                                                                                                                                                                                                                                                                                                                                                                                                                                                                                                                                                                                                                                                                                                                                                                                                                                                                                                                                                                                                                                                                                                                          |
| Area to be submerged; marsh, swamp                          | III.                                                                                                                                                                                                                                                                                                                                                                                                                                                                                                                                                                                                                                                                                                                                                                                                                                                                                                                                                                                                                                                                                                                                                                                                                                                                                                                                                                                                                                                                                                                                                                                                                                                                                                                                                                                                                                                                                                                                                                                                                                                                                                                           |
| Land subject to controlled inundation; woodland             | The second secon |
| Scrub; mangrove                                             | TEST WITH                                                                                                                                                                                                                                                                                                                                                                                                                                                                                                                                                                                                                                                                                                                                                                                                                                                                                                                                                                                                                                                                                                                                                                                                                                                                                                                                                                                                                                                                                                                                                                                                                                                                                                                                                                                                                                                                                                                                                                                                                                                                                                                      |
| Orchard; vineyard                                           |                                                                                                                                                                                                                                                                                                                                                                                                                                                                                                                                                                                                                                                                                                                                                                                                                                                                                                                                                                                                                                                                                                                                                                                                                                                                                                                                                                                                                                                                                                                                                                                                                                                                                                                                                                                                                                                                                                                                                                                                                                                                                                                                |
|                                                             |                                                                                                                                                                                                                                                                                                                                                                                                                                                                                                                                                                                                                                                                                                                                                                                                                                                                                                                                                                                                                                                                                                                                                                                                                                                                                                                                                                                                                                                                                                                                                                                                                                                                                                                                                                                                                                                                                                                                                                                                                                                                                                                                |