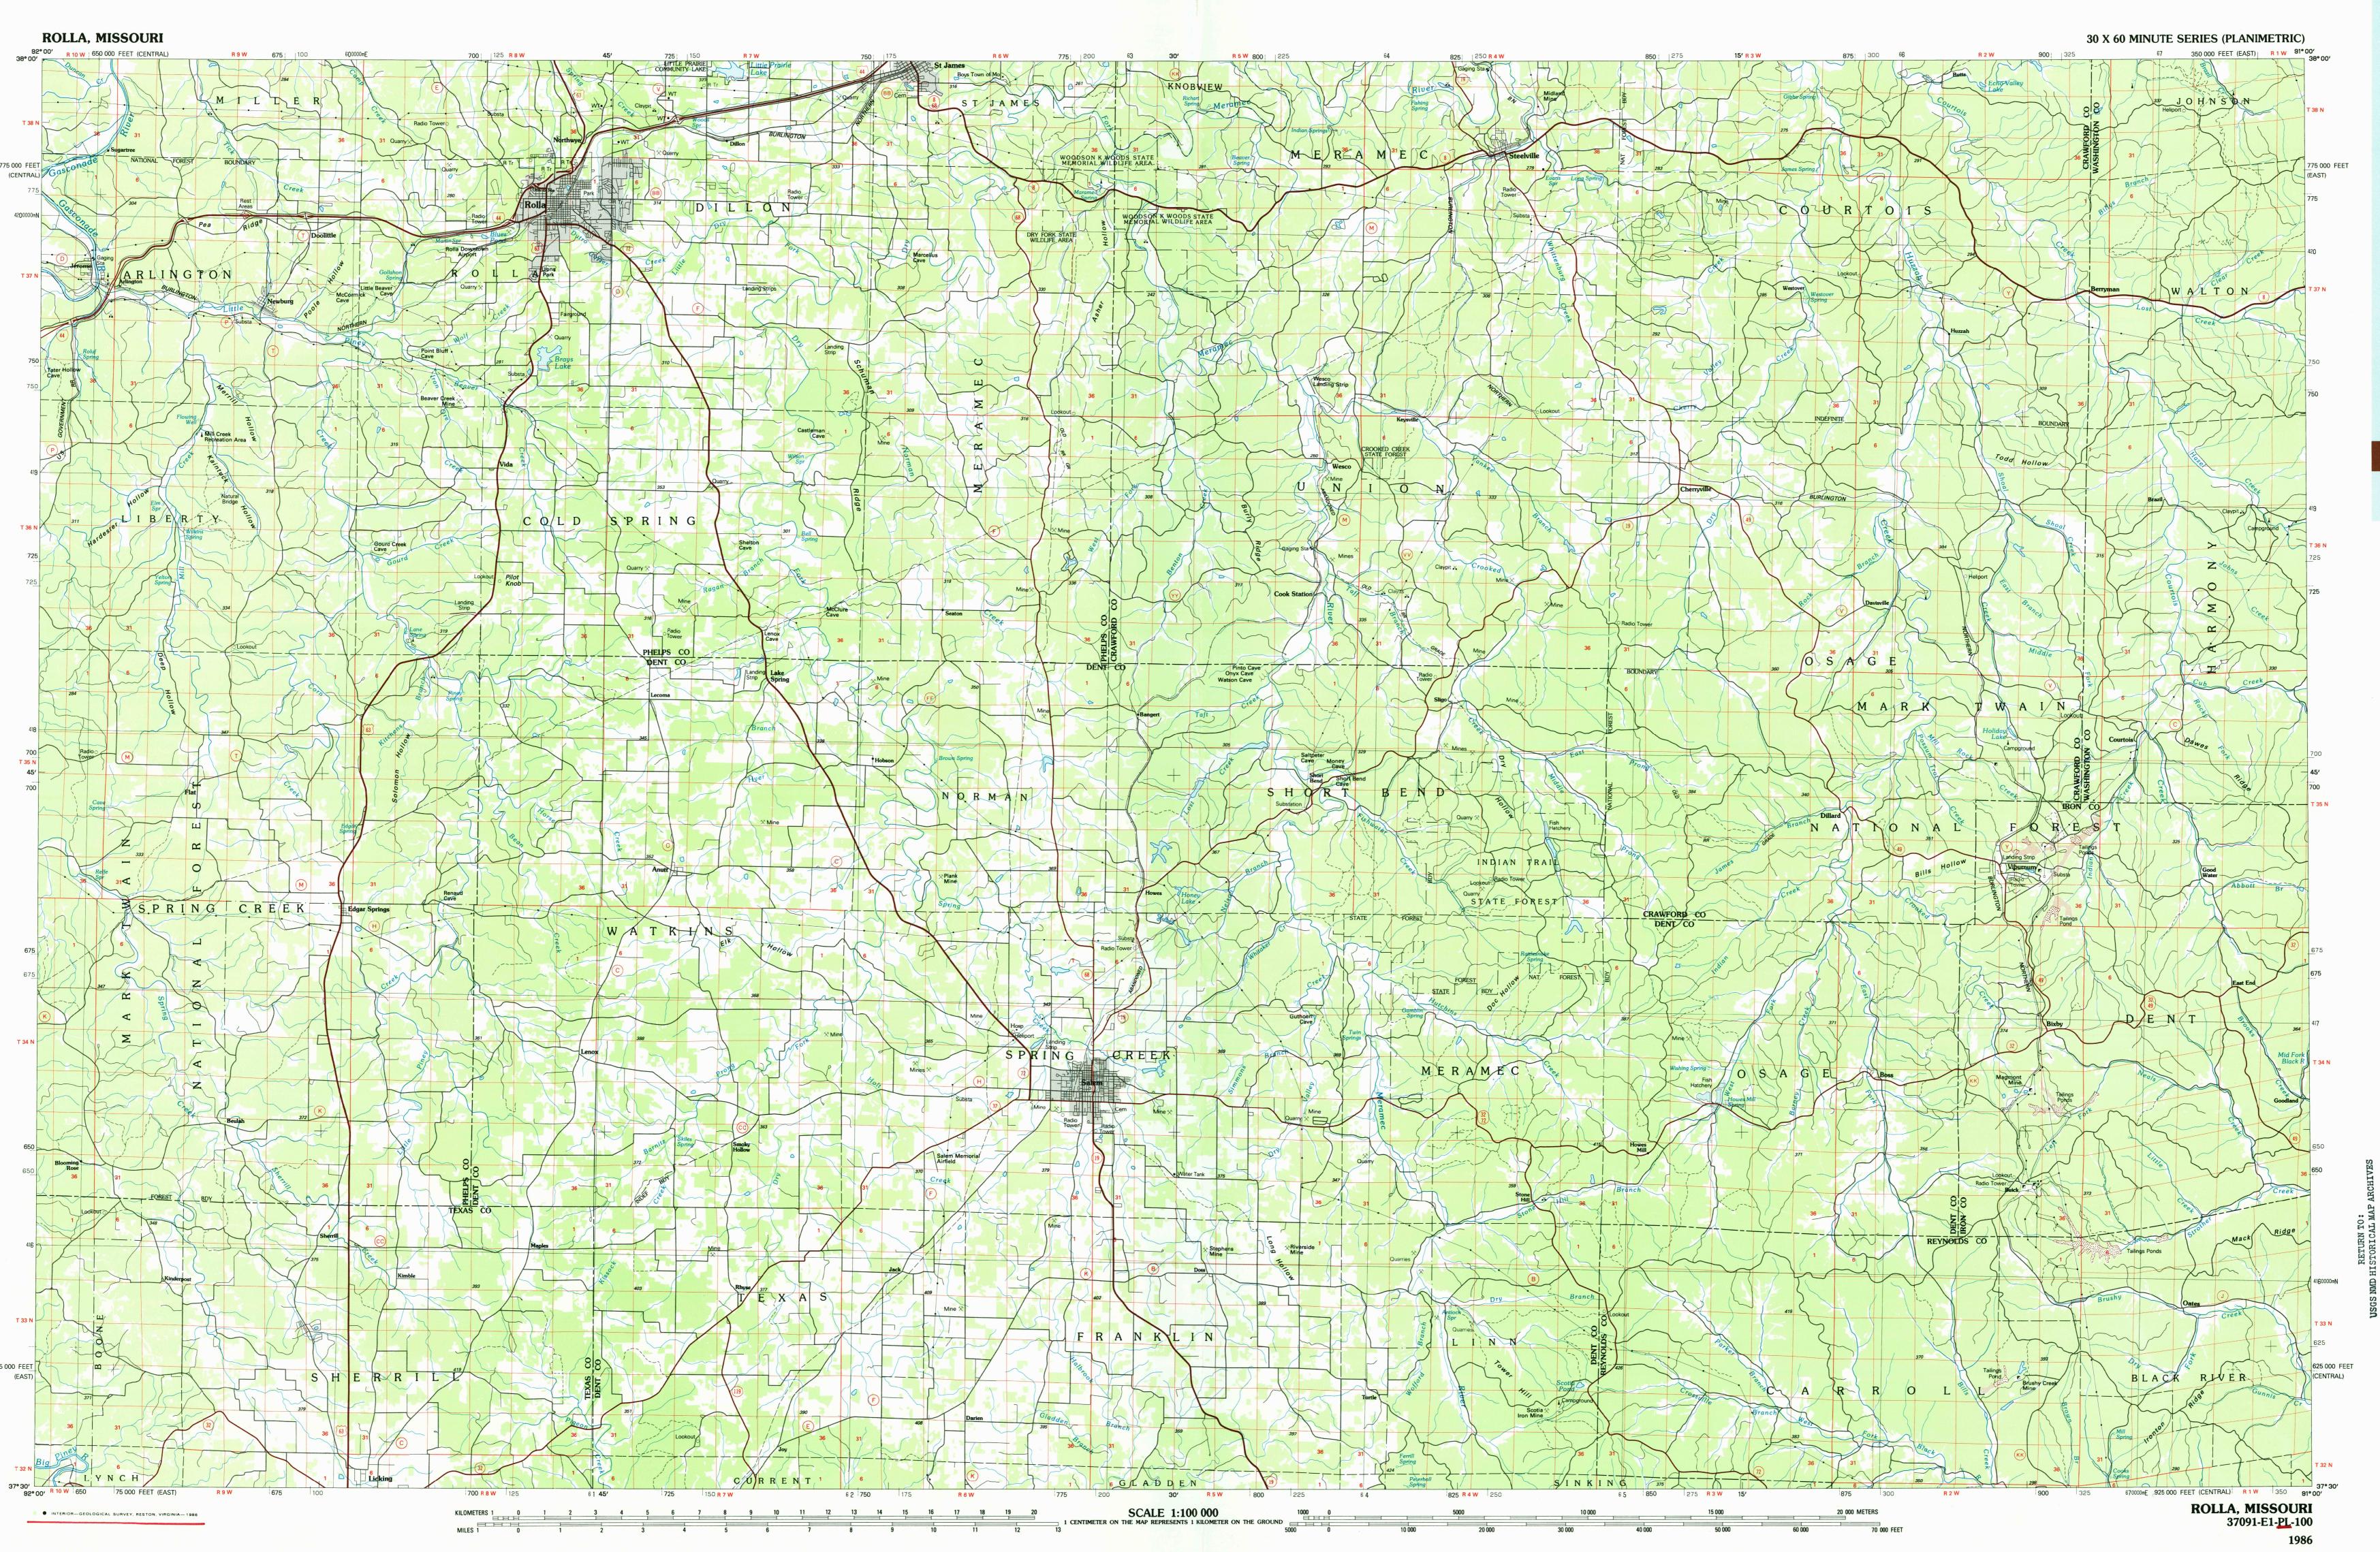

Rolla **MISSOURI** 

1:100 000-scale

37091-E1-PL-100

30 X 60 MINUTE QUADRANGLE SHOWING

- Elevations in meters
- Highways, roads and other manmade structures
- Water features Woodland areas
- Geographic names

Produced by the United States Geological Survey Compiled from USGS 1:24 000-scale topographic maps dated 1950-1985. Planimetry revised from aerial photographs taken 1983-85 and other source data. Revised information not field checked. Map edited 1986 Projection and 10 000-meter grid, zone 15, Universal Transverse Mercator 25 000-foot grid ticks based on Missouri coordinate system, east and central zones
1927 North American Datum
To place on the predicted North American Datum 1983, move the projection lines 2 meters south and 12 meters east

NATIONAL GEODETIC VERTICAL DATUM OF 1929 ELEVATIONS' SHOWN TO THE NEAREST METER

There may be private inholdings within the boundaries of the National or State reservations shown on this map

THIS MAP COMPLIES WITH NATIONAL MAP ACCURACY STANDARDS