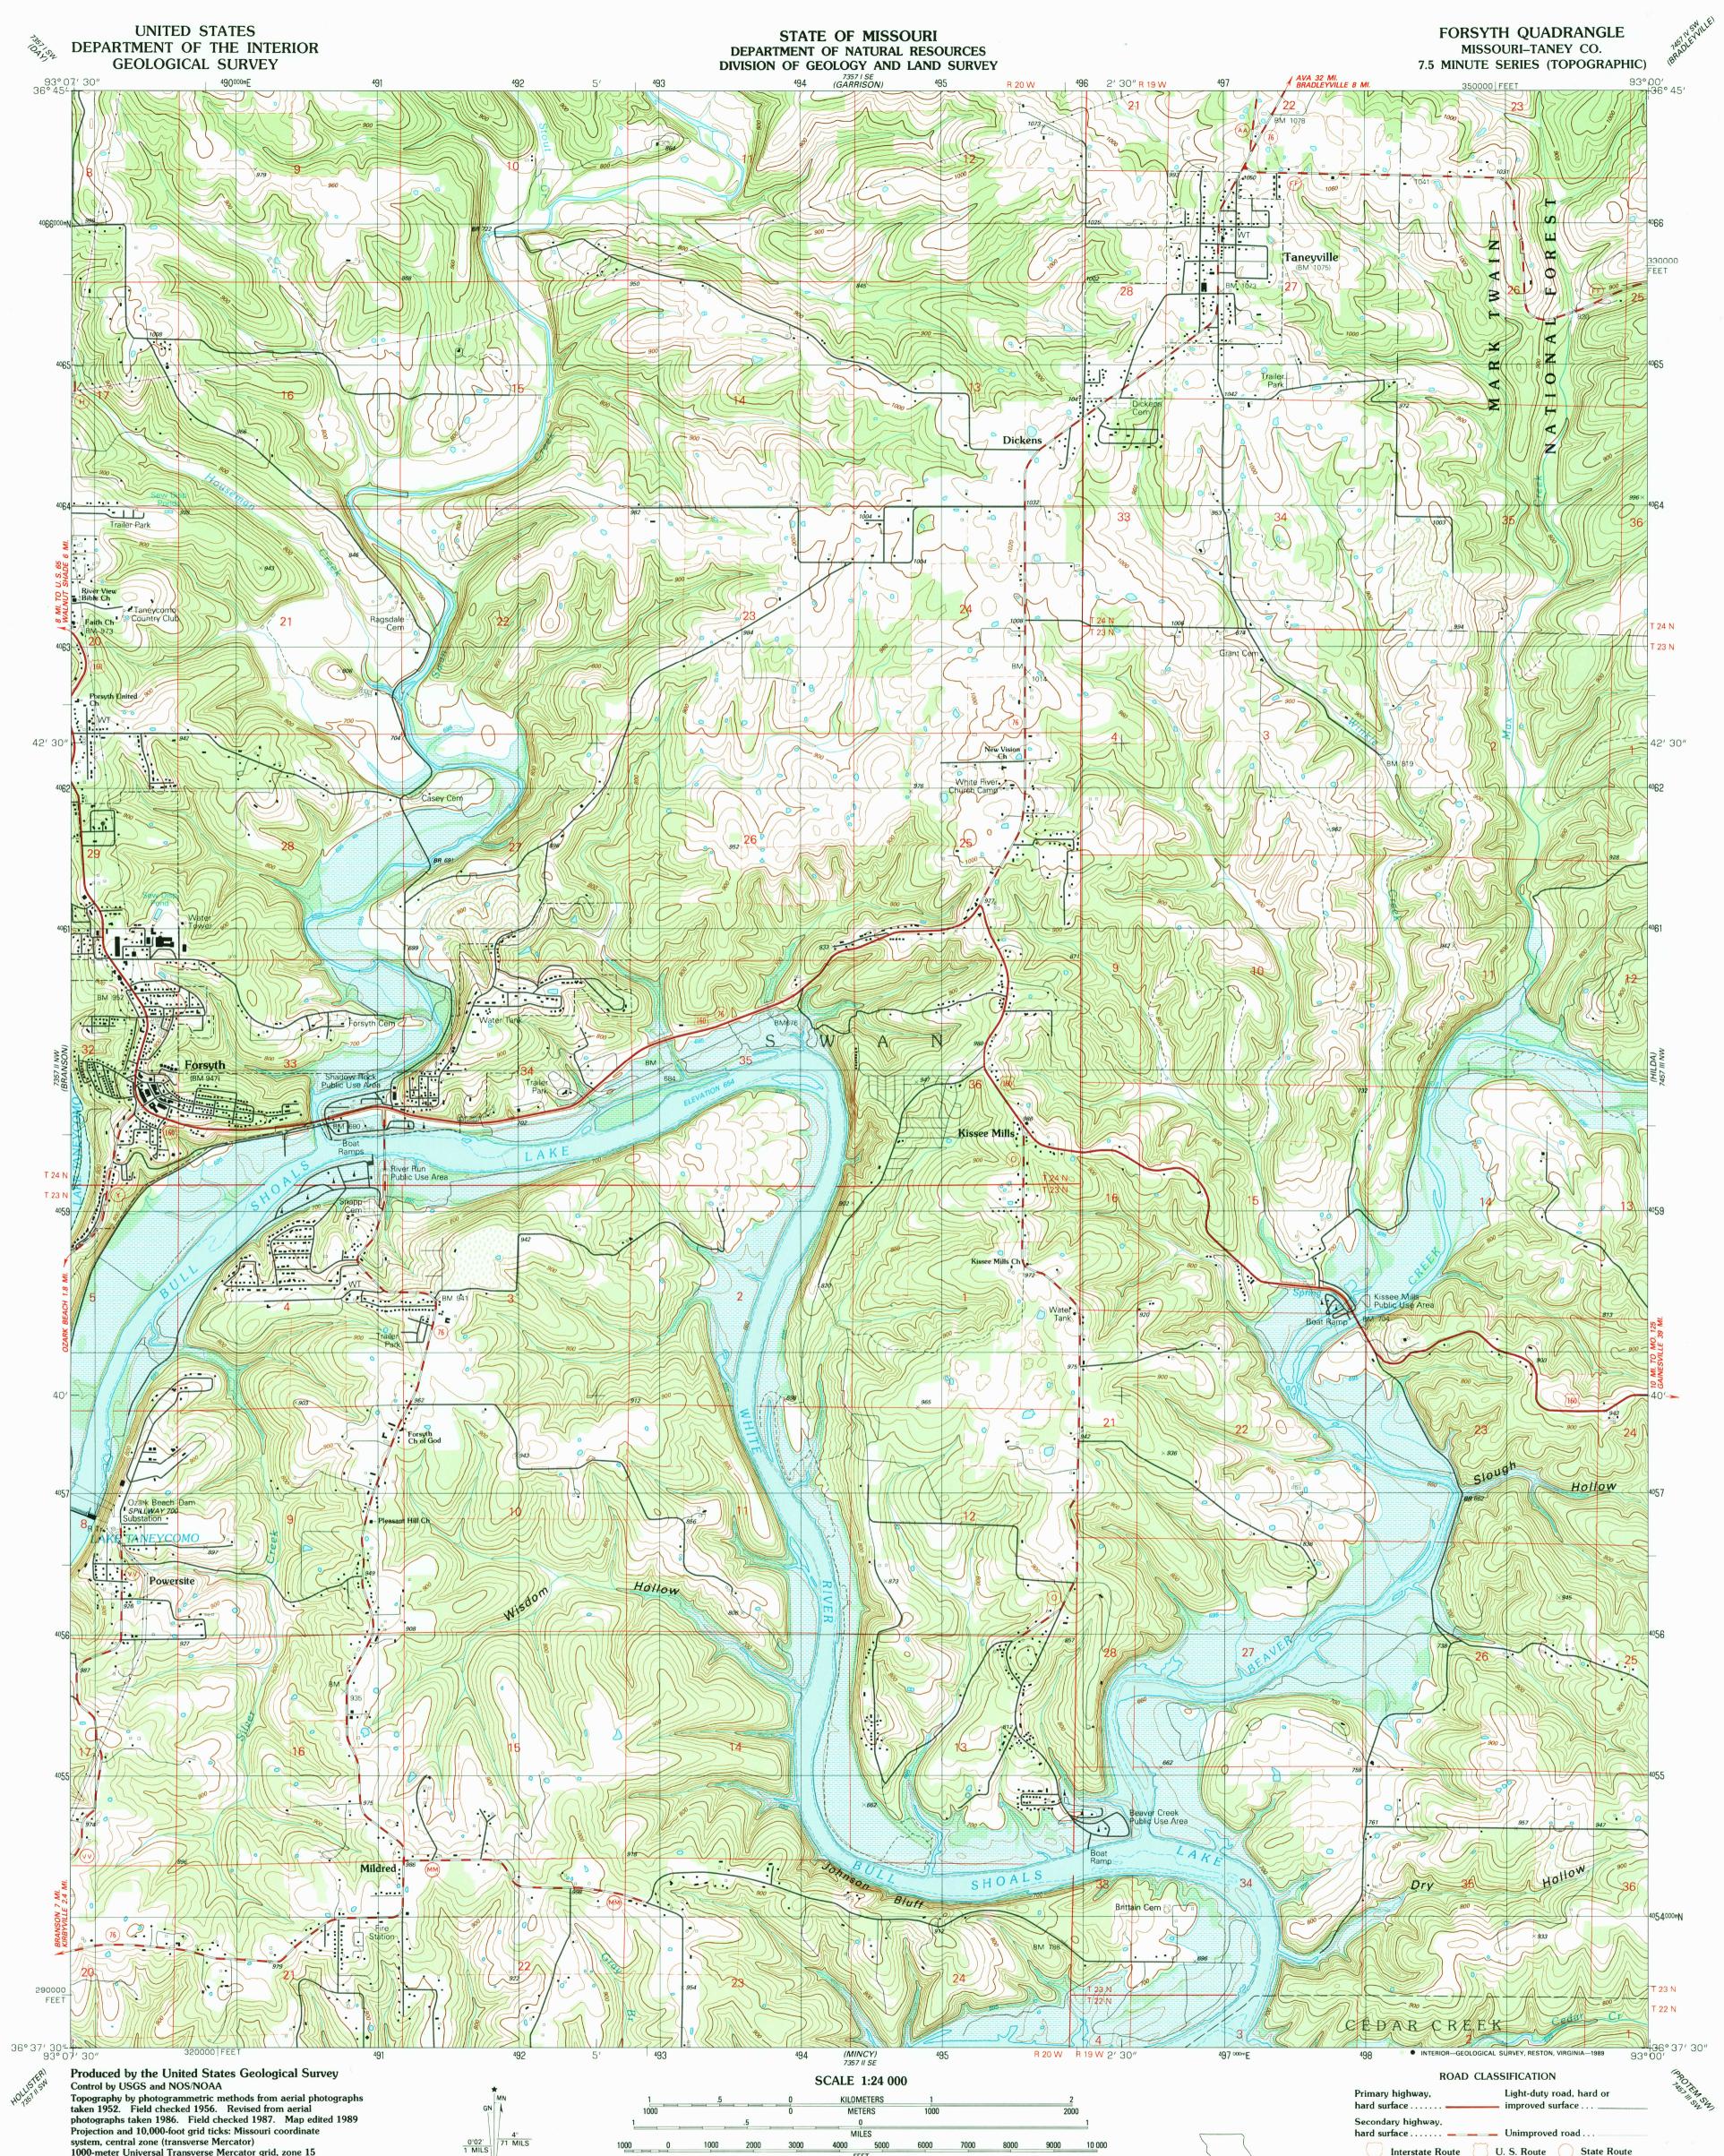

1000-meter Universal Transverse Mercator grid, zone 15 1927 North American Datum To place on the predicted North American Datum 1983, move the projection lines 4 meters south and 16 meters east as shown by dashed corner ticks There may be private inholdings within the boundaries of the National or State reservations shown on this map Areas covered by dashed light-blue pattern are subject to controlled inundation Fine red dashed lines indicate selected fence and field lines where generally visible on aerial photographs. This information is unchecked