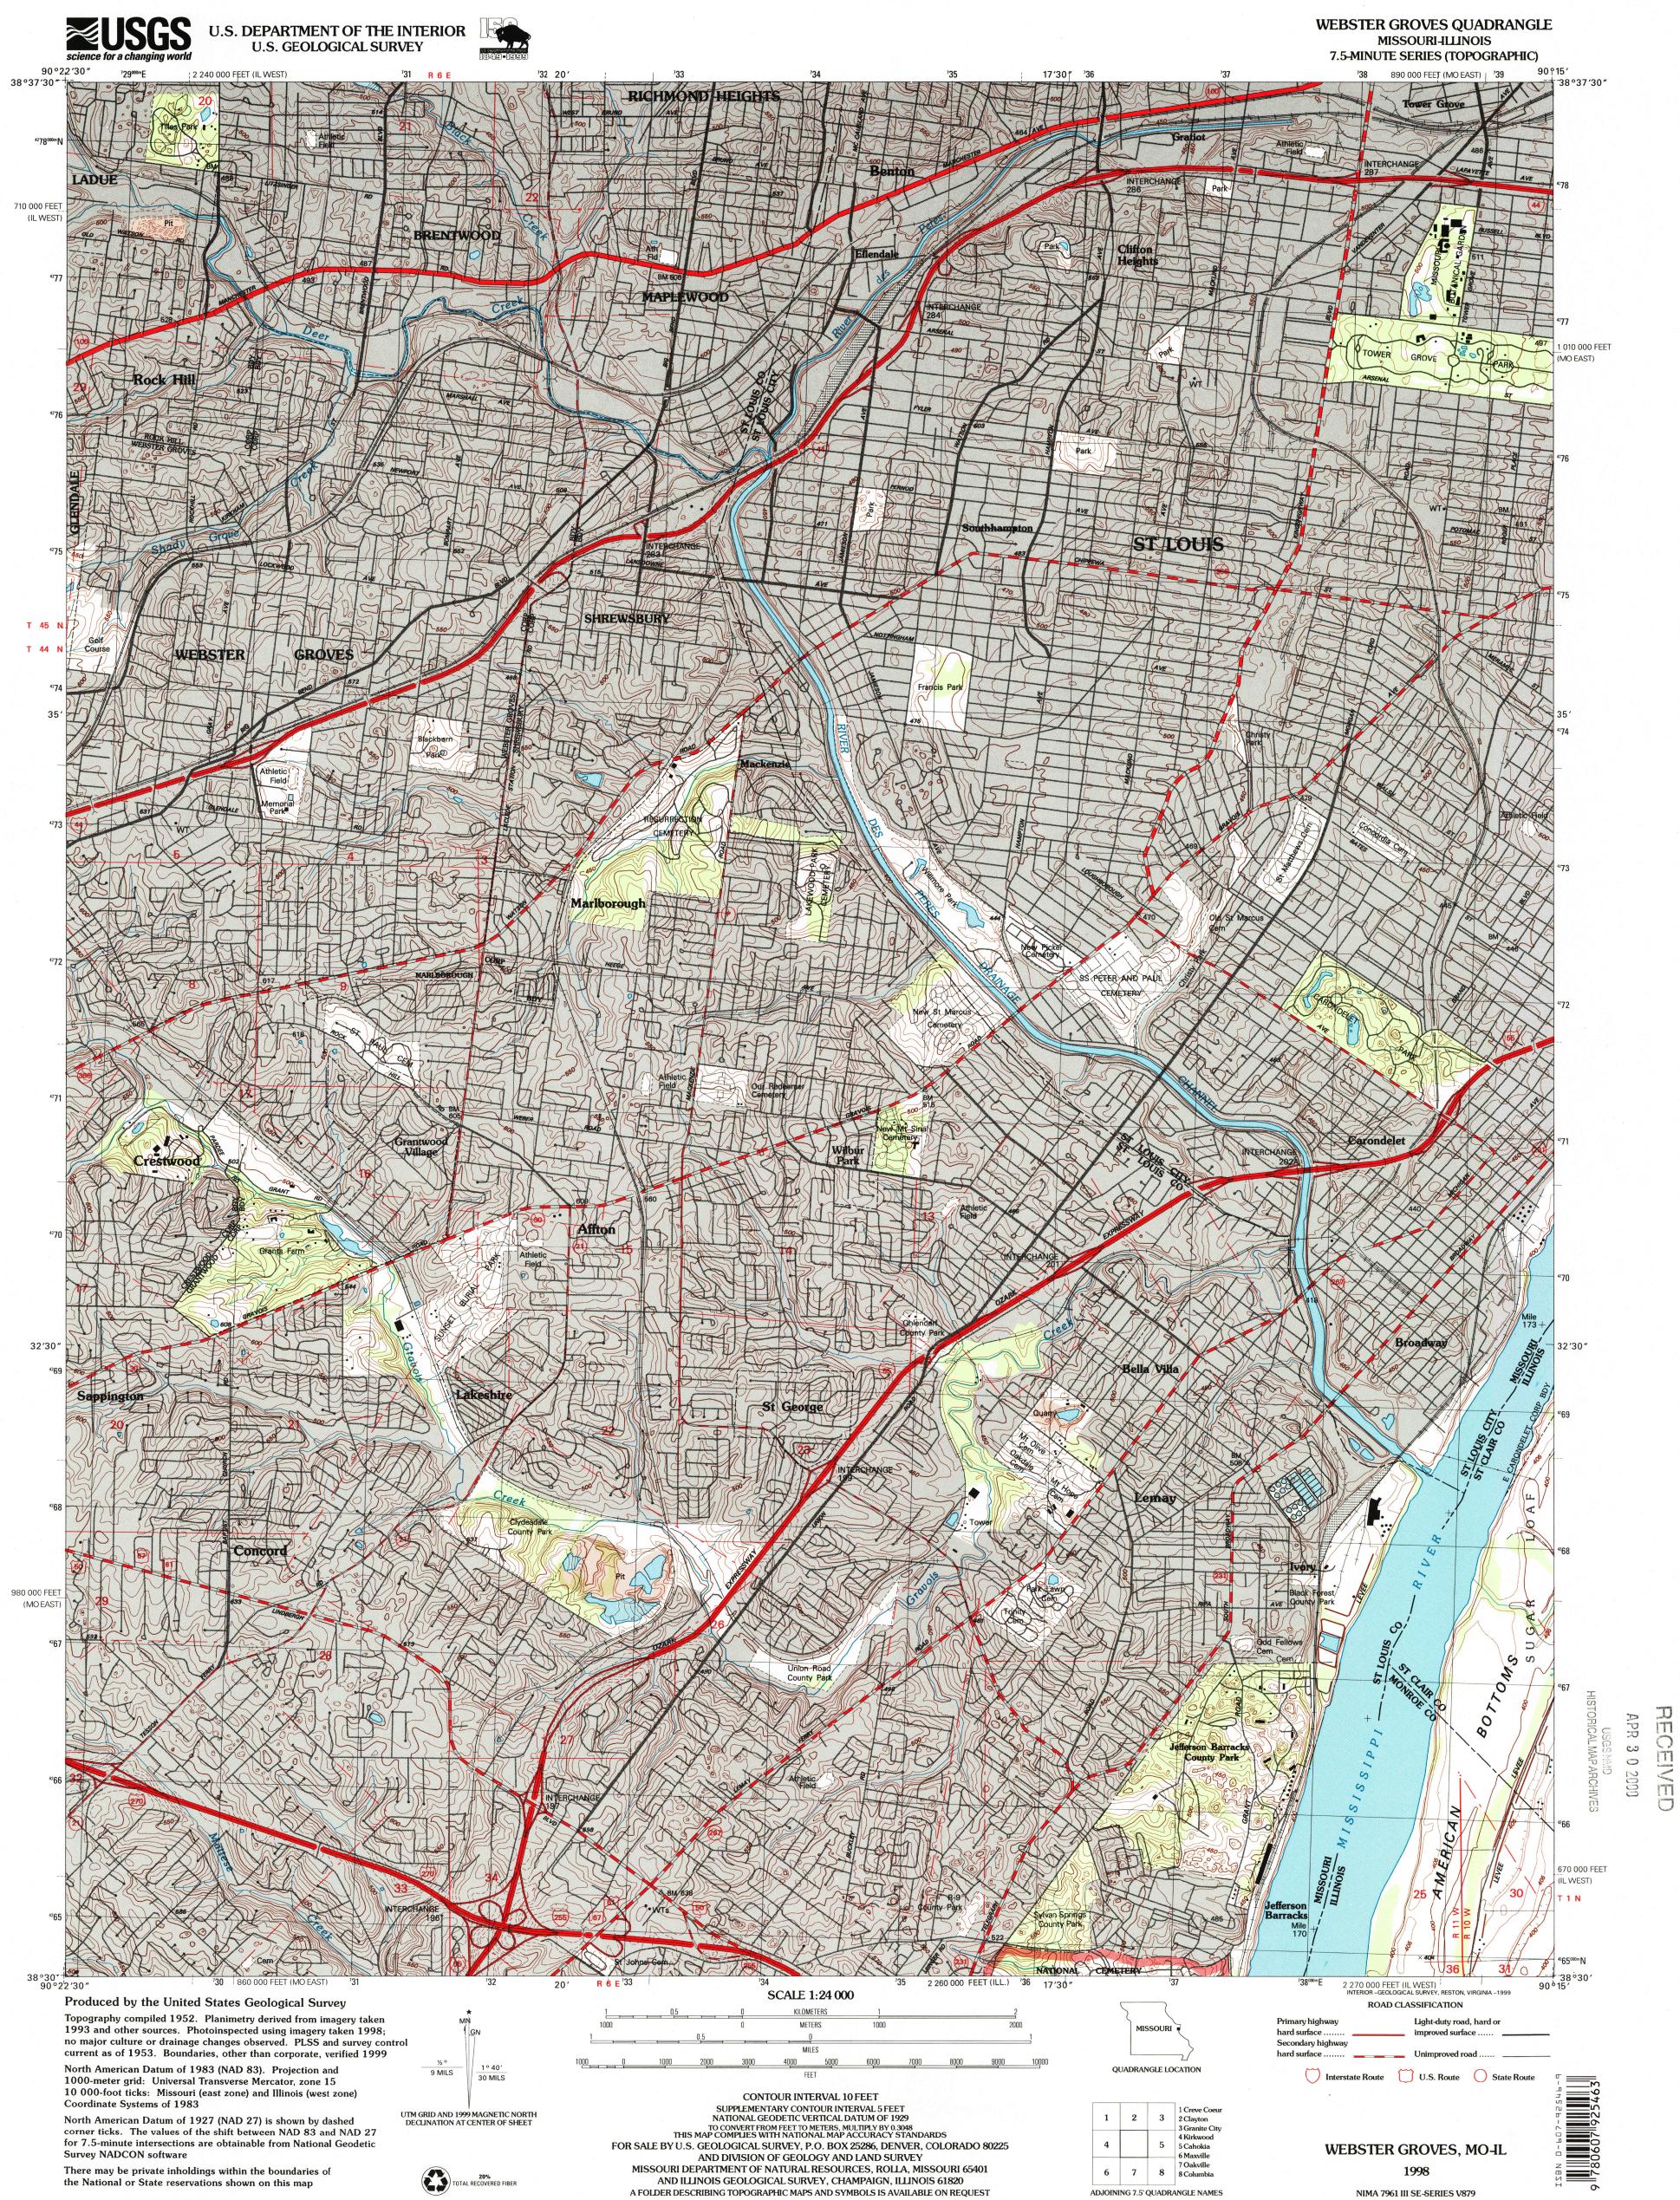

North American Datum of 1983 (NAD 83). Projection and 1000-meter grid: Universal Transverse Mercator, zone 15 10 000-foot ticks: Missouri (east zone) and Illinois (west zone) Coordinate Systems of 1983

UTM GRID AND 1999 MAGNETIC NORTH DECLINATION AT CENTER OF SHEET North American Datum of 1927 (NAD 27) is shown by dashed corner ticks. The values of the shift between NAD 83 and NAD 27 for 7.5-minute intersections are obtainable from National Geodetic Survey NADCON software

There may be private inholdings within the boundaries of the National or State reservations shown on this map

9 MILS

30 MILS