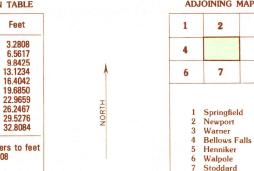

## **Lovewell Mountain**

**NEW HAMPSHIRE** 

1:25 000-scale metric topographic map

43072-B1-TM-025

7.5 X 15 MINUTE QUADRANGLE

- Contours and elevations
- in meters
- Highways, roads and other manmade structures
- Water features
- Woodland areas
- Geographic names