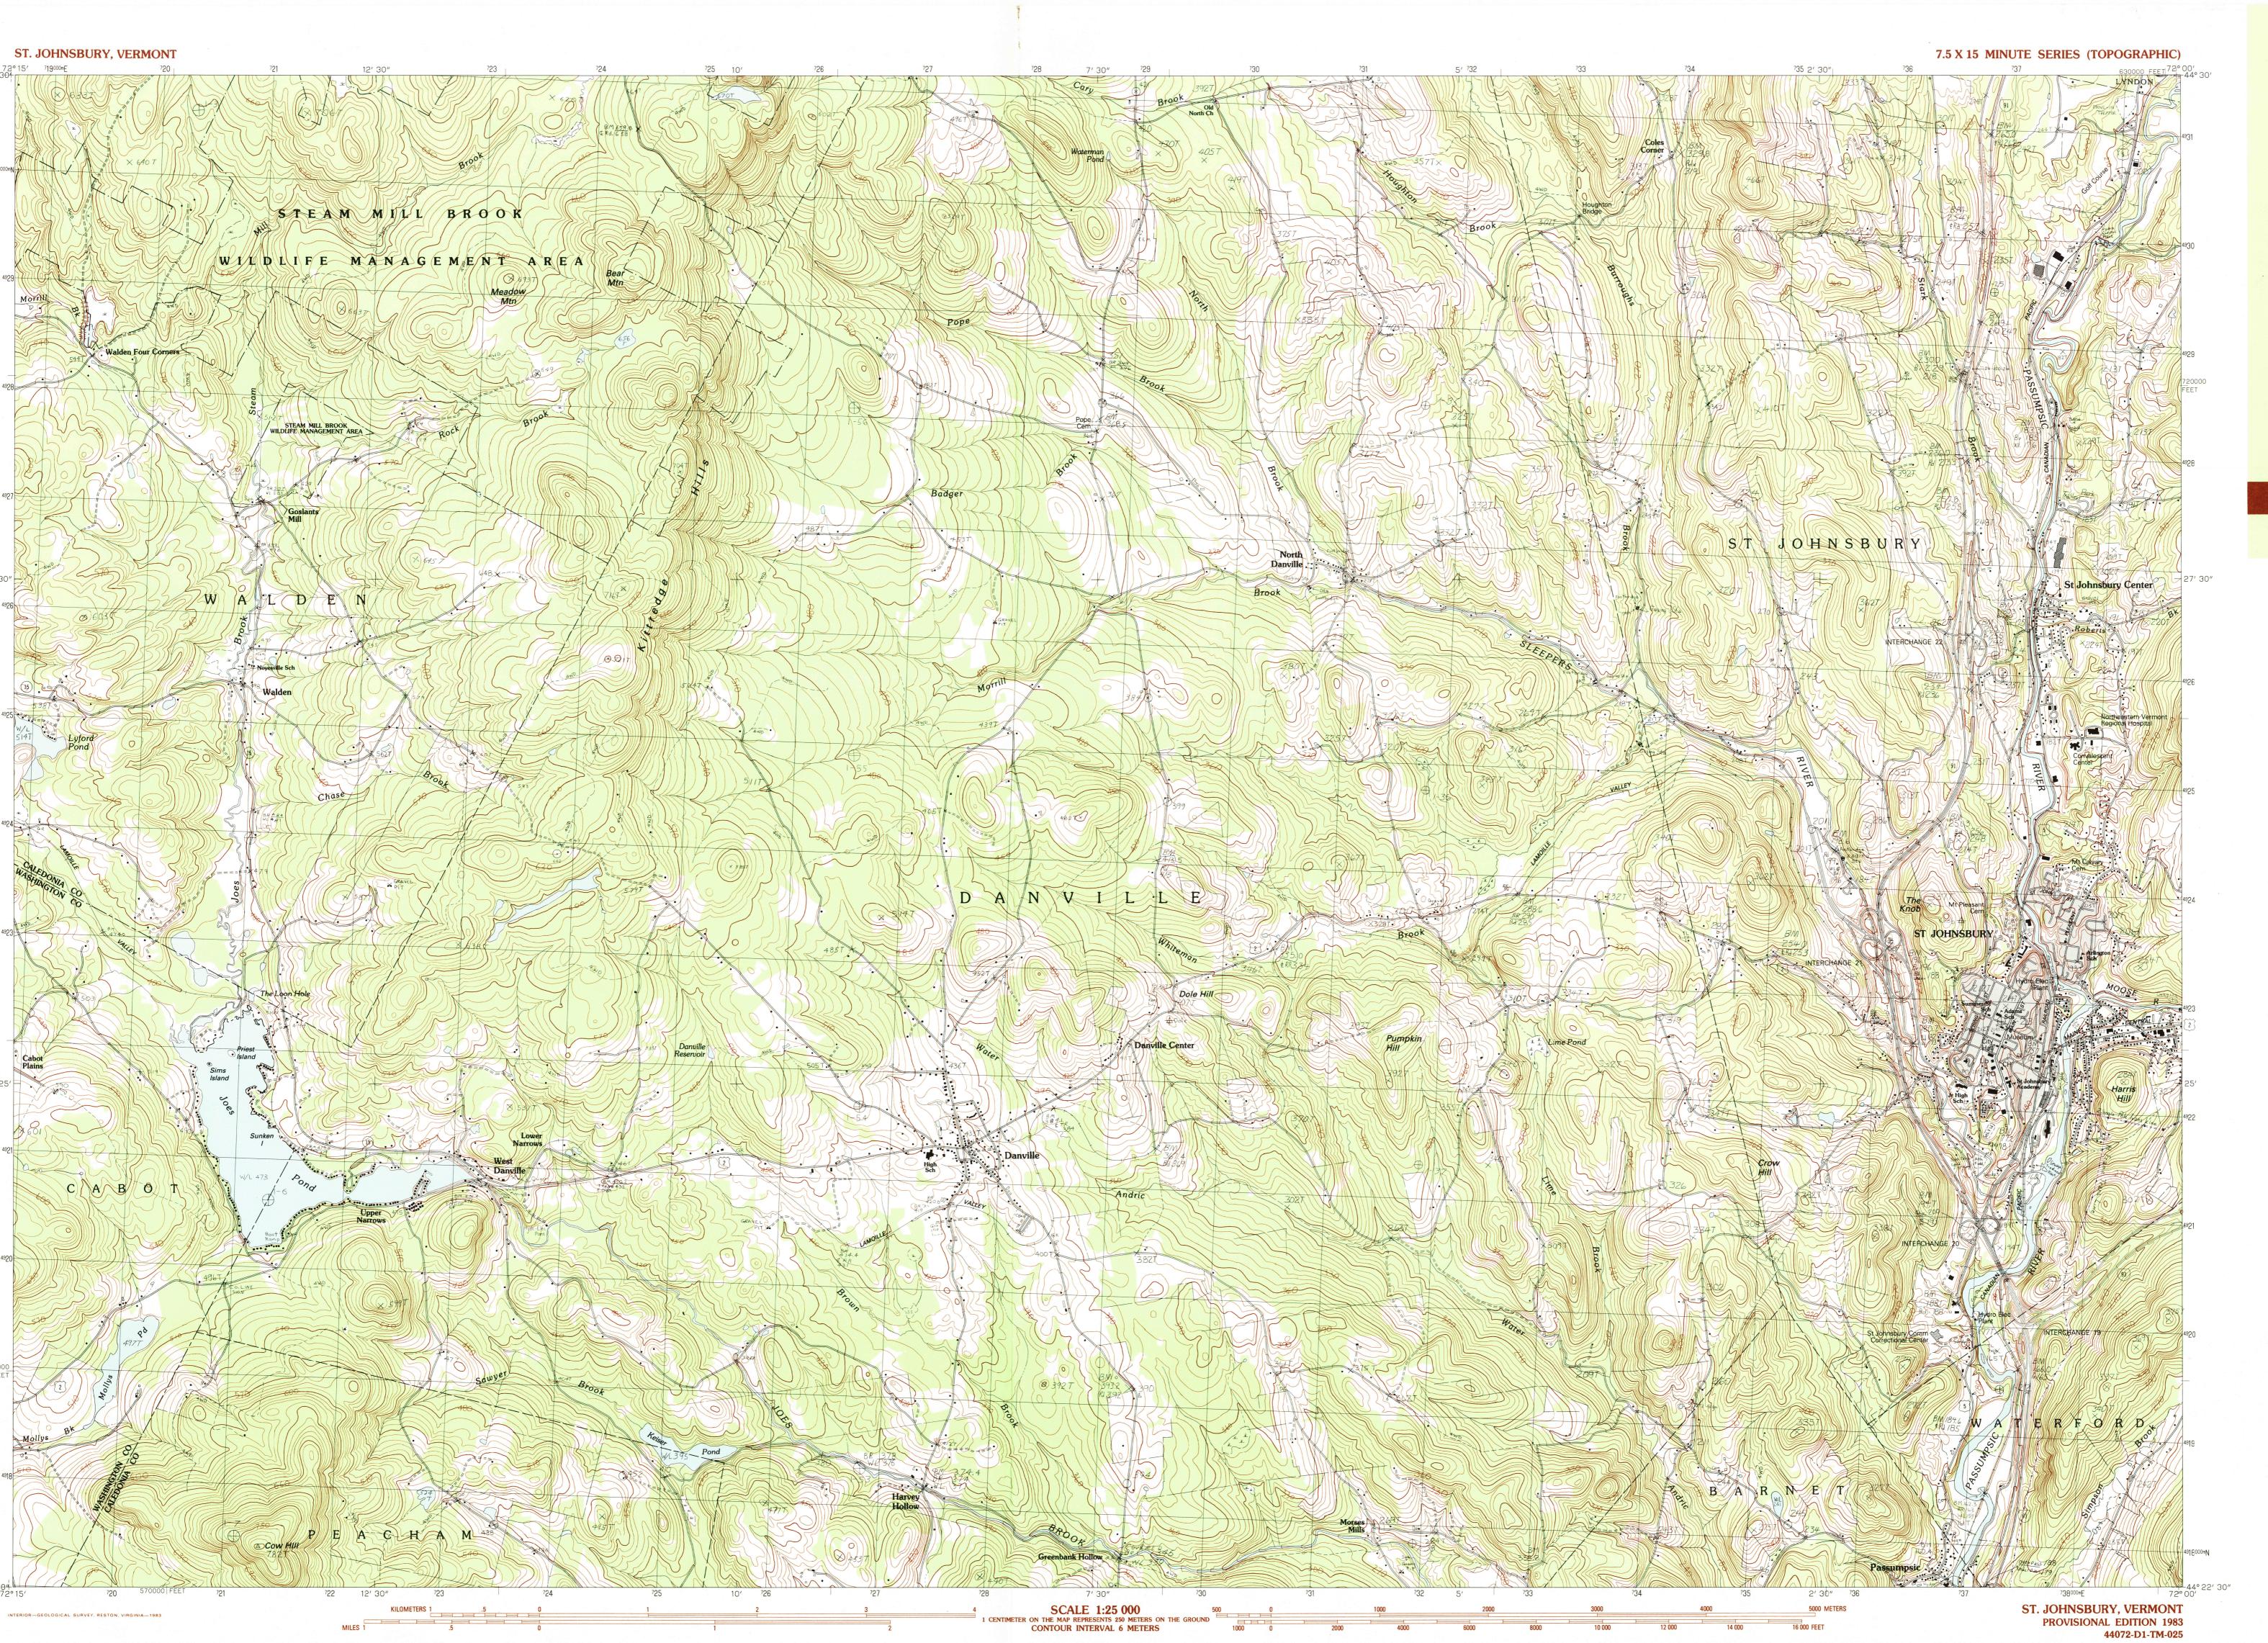

44072-D1-TM-025

St. Johnsbury VERMONT

1:25 000-scale metric topographic map

7.5 X 15 MINUTE QUADRANGLE SHOWING

- Contours and elevations
- in meters Highways, roads and other manmade structures
- Water features
- Woodland areas Geographic names

GEOLOGICAL SURVEY

PROVISIONAL EDITION 1983

CONTOUR INTERVAL 6 METERS

CONTROL ELEVATIONS SHOWN TO THE NEAREST 0.1 METER OTHER ELEVATIONS SHOWN TO THE NEAREST METER

THIS MAP COMPLIES WITH NATIONAL MAP ACCURACY STANDARDS

FOR SALE BY U.S. GEOLOGICAL SURVEY DENVER, COLORADO 80225, OR RESTON, VIRGINIA 22092

1 2 3 4 5 6 7 8 To convert feet to meters multiply by 0.3048

1SBN 0-607-56818-6 9 780607 568189

**ROAD LEGEND** 

Interstate Route U. S. Route State Route

PROVISIONAL MAP Produced from original manuscript drawings. Information shown as of date of field check