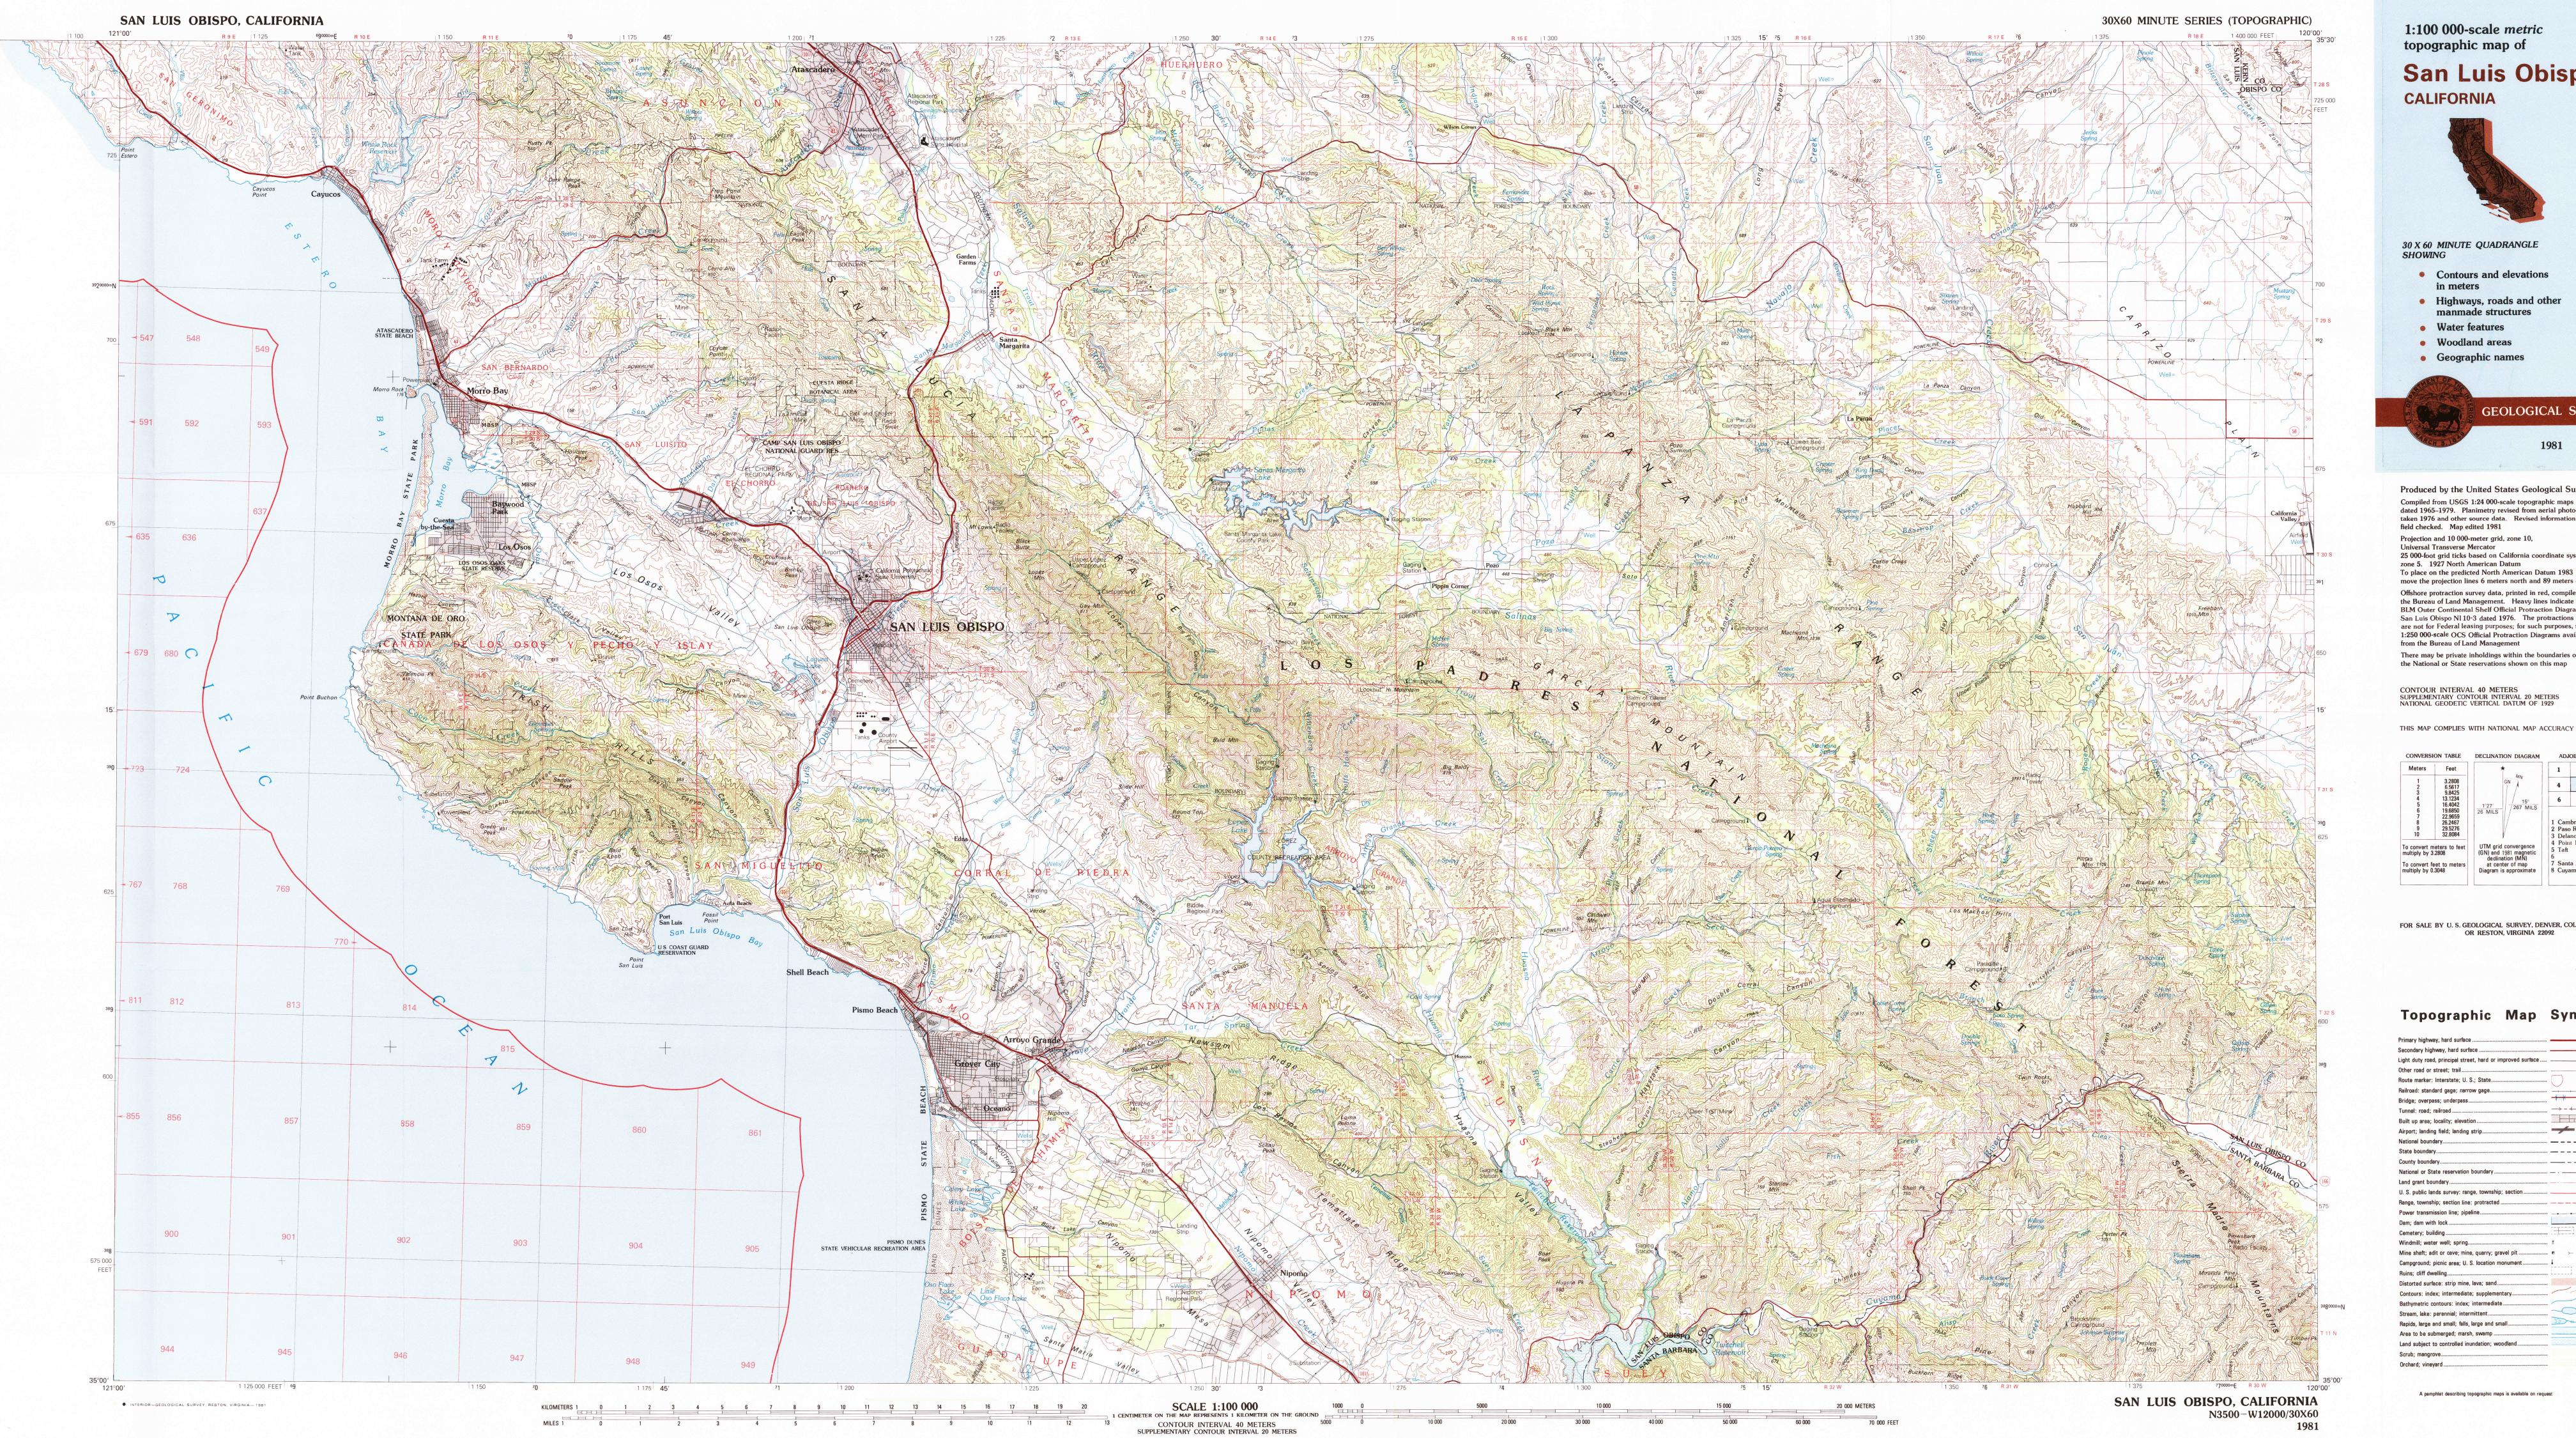

1:100 000-scale metric topographic map of

## San Luis Obispo CALIFORNIA

30 X 60 MINUTE QUADRANGLE SHOWING

- Contours and elevations
- in meters
- Highways, roads and other manmade structures
- Water features
- Woodland areas
- Geographic names

Produced by the United States Geological Survey Compiled from USGS 1:24 000-scale topographic maps dated 1965–1979. Planimetry revised from aerial photographs taken 1976 and other source data. Revised information not field checked. Map edited 1981 Projection and 10 000-meter grid, zone 10, Universal Transverse Mercator 25 000-foot grid ticks based on California coordinate system, zone 5. 1927 North American Datum To place on the predicted North American Datum 1983 move the projection lines 6 meters north and 89 meters east Offshore protraction survey data, printed in red, compiled by the Bureau of Land Management. Heavy lines indicate limits of BLM Outer Continental Shelf Official Protraction Diagram San Luis Obispo NI 10-3 dated 1976. The protractions on this map are not for Federal leasing purposes; for such purposes, refer to the 1:250 000-scale OCS Official Protraction Diagrams available from the Bureau of Land Management There may be private inholdings within the boundaries of

CONTOUR INTERVAL 40 METERS SUPPLEMENTARY CONTOUR INTERVAL 20 METERS NATIONAL GEODETIC VERTICAL DATUM OF 1929

THIS MAP COMPLIES WITH NATIONAL MAP ACCURACY STANDARDS

| CONVERSION TABLE         |                  | DECLINATION DIAGRAM           | ADJOINING MAPS            |          |   |
|--------------------------|------------------|-------------------------------|---------------------------|----------|---|
| Meters                   | Feet             | *                             | 1                         | 2        | 3 |
| 1 2                      | 3.2808<br>6.5617 | GN A                          | 4                         |          | 5 |
| 2<br>3<br>4<br>5         | 9.8425           |                               |                           |          |   |
| 4                        | 13.1234          |                               | 6                         | 7        | 8 |
| 5                        | 16.4042          | 1°27′ / 267 MILS              | -                         |          |   |
| 6                        | 19.6850          | 26 MILS                       |                           |          |   |
| 7                        | 22.9659          |                               |                           |          |   |
| 8                        | 26.2467          |                               | 1 Cam                     | ibria    |   |
| 9                        | 29.5276          |                               | 2 Pasc                    | Robles   |   |
| 10                       | 32.8084          | V                             | 3 Delano                  |          |   |
|                          |                  |                               |                           | t Estero |   |
| o convert meters to feet |                  | UTM grid convergence          |                           |          |   |
| nultiply by 3.2808       |                  | (GN) and 1981 magnetic 5 Taft |                           |          |   |
|                          |                  | declination (MN)              | 6                         |          |   |
| o convert feet to meters |                  | at center of map              | 7 Santa Maria<br>8 Cuyama |          |   |
| multiply by 0.3048       |                  | Diagram is approximate        |                           |          |   |

FOR SALE BY U. S. GEOLOGICAL SURVEY, DENVER, COLORADO 8022 OR RESTON, VIRGINIA 22092

| Primary nighway, hard surface                                               |                                                                                                                                                                                                                                                                                                                                                                                                                                                                                                                                                                                                                                                                                                                                                                                                                                                                                                                                                                                                                                                                                                                                                                                                                                                                                                                                                                                                                                                                                                                                                                                                                                                                                                                                                                                                                                                                                                                                                                                                                                                                                                                               |                                 |    |
|-----------------------------------------------------------------------------|-------------------------------------------------------------------------------------------------------------------------------------------------------------------------------------------------------------------------------------------------------------------------------------------------------------------------------------------------------------------------------------------------------------------------------------------------------------------------------------------------------------------------------------------------------------------------------------------------------------------------------------------------------------------------------------------------------------------------------------------------------------------------------------------------------------------------------------------------------------------------------------------------------------------------------------------------------------------------------------------------------------------------------------------------------------------------------------------------------------------------------------------------------------------------------------------------------------------------------------------------------------------------------------------------------------------------------------------------------------------------------------------------------------------------------------------------------------------------------------------------------------------------------------------------------------------------------------------------------------------------------------------------------------------------------------------------------------------------------------------------------------------------------------------------------------------------------------------------------------------------------------------------------------------------------------------------------------------------------------------------------------------------------------------------------------------------------------------------------------------------------|---------------------------------|----|
| Secondary highway, hard surface                                             |                                                                                                                                                                                                                                                                                                                                                                                                                                                                                                                                                                                                                                                                                                                                                                                                                                                                                                                                                                                                                                                                                                                                                                                                                                                                                                                                                                                                                                                                                                                                                                                                                                                                                                                                                                                                                                                                                                                                                                                                                                                                                                                               |                                 |    |
| Light duty road, principal street, hard or improved surface $\ldots \ldots$ | ***************************************                                                                                                                                                                                                                                                                                                                                                                                                                                                                                                                                                                                                                                                                                                                                                                                                                                                                                                                                                                                                                                                                                                                                                                                                                                                                                                                                                                                                                                                                                                                                                                                                                                                                                                                                                                                                                                                                                                                                                                                                                                                                                       |                                 | -  |
| Other road or street; trail                                                 |                                                                                                                                                                                                                                                                                                                                                                                                                                                                                                                                                                                                                                                                                                                                                                                                                                                                                                                                                                                                                                                                                                                                                                                                                                                                                                                                                                                                                                                                                                                                                                                                                                                                                                                                                                                                                                                                                                                                                                                                                                                                                                                               |                                 |    |
| Route marker: Interstate; U. S.; State                                      |                                                                                                                                                                                                                                                                                                                                                                                                                                                                                                                                                                                                                                                                                                                                                                                                                                                                                                                                                                                                                                                                                                                                                                                                                                                                                                                                                                                                                                                                                                                                                                                                                                                                                                                                                                                                                                                                                                                                                                                                                                                                                                                               | 3 (                             |    |
| Railroad: standard gage; narrow gage                                        |                                                                                                                                                                                                                                                                                                                                                                                                                                                                                                                                                                                                                                                                                                                                                                                                                                                                                                                                                                                                                                                                                                                                                                                                                                                                                                                                                                                                                                                                                                                                                                                                                                                                                                                                                                                                                                                                                                                                                                                                                                                                                                                               |                                 | _  |
| Bridge; overpass; underpass                                                 | <del></del>                                                                                                                                                                                                                                                                                                                                                                                                                                                                                                                                                                                                                                                                                                                                                                                                                                                                                                                                                                                                                                                                                                                                                                                                                                                                                                                                                                                                                                                                                                                                                                                                                                                                                                                                                                                                                                                                                                                                                                                                                                                                                                                   | ·                               | -  |
| Tunnel: road; railroad                                                      |                                                                                                                                                                                                                                                                                                                                                                                                                                                                                                                                                                                                                                                                                                                                                                                                                                                                                                                                                                                                                                                                                                                                                                                                                                                                                                                                                                                                                                                                                                                                                                                                                                                                                                                                                                                                                                                                                                                                                                                                                                                                                                                               | <b>→</b> (                      | +  |
| Built up area; locality; elevation                                          |                                                                                                                                                                                                                                                                                                                                                                                                                                                                                                                                                                                                                                                                                                                                                                                                                                                                                                                                                                                                                                                                                                                                                                                                                                                                                                                                                                                                                                                                                                                                                                                                                                                                                                                                                                                                                                                                                                                                                                                                                                                                                                                               | • 1                             | 55 |
| Airport; landing field; landing strip                                       | magalian                                                                                                                                                                                                                                                                                                                                                                                                                                                                                                                                                                                                                                                                                                                                                                                                                                                                                                                                                                                                                                                                                                                                                                                                                                                                                                                                                                                                                                                                                                                                                                                                                                                                                                                                                                                                                                                                                                                                                                                                                                                                                                                      | +-                              | -  |
| National boundary                                                           |                                                                                                                                                                                                                                                                                                                                                                                                                                                                                                                                                                                                                                                                                                                                                                                                                                                                                                                                                                                                                                                                                                                                                                                                                                                                                                                                                                                                                                                                                                                                                                                                                                                                                                                                                                                                                                                                                                                                                                                                                                                                                                                               |                                 | _  |
| State boundary                                                              |                                                                                                                                                                                                                                                                                                                                                                                                                                                                                                                                                                                                                                                                                                                                                                                                                                                                                                                                                                                                                                                                                                                                                                                                                                                                                                                                                                                                                                                                                                                                                                                                                                                                                                                                                                                                                                                                                                                                                                                                                                                                                                                               |                                 | _  |
| County boundary                                                             |                                                                                                                                                                                                                                                                                                                                                                                                                                                                                                                                                                                                                                                                                                                                                                                                                                                                                                                                                                                                                                                                                                                                                                                                                                                                                                                                                                                                                                                                                                                                                                                                                                                                                                                                                                                                                                                                                                                                                                                                                                                                                                                               |                                 | _  |
| National or State reservation boundary                                      |                                                                                                                                                                                                                                                                                                                                                                                                                                                                                                                                                                                                                                                                                                                                                                                                                                                                                                                                                                                                                                                                                                                                                                                                                                                                                                                                                                                                                                                                                                                                                                                                                                                                                                                                                                                                                                                                                                                                                                                                                                                                                                                               |                                 |    |
| Land grant boundary                                                         |                                                                                                                                                                                                                                                                                                                                                                                                                                                                                                                                                                                                                                                                                                                                                                                                                                                                                                                                                                                                                                                                                                                                                                                                                                                                                                                                                                                                                                                                                                                                                                                                                                                                                                                                                                                                                                                                                                                                                                                                                                                                                                                               |                                 | _  |
| U. S. public lands survey: range, township; section                         |                                                                                                                                                                                                                                                                                                                                                                                                                                                                                                                                                                                                                                                                                                                                                                                                                                                                                                                                                                                                                                                                                                                                                                                                                                                                                                                                                                                                                                                                                                                                                                                                                                                                                                                                                                                                                                                                                                                                                                                                                                                                                                                               |                                 |    |
| Range, township; section line: protracted                                   |                                                                                                                                                                                                                                                                                                                                                                                                                                                                                                                                                                                                                                                                                                                                                                                                                                                                                                                                                                                                                                                                                                                                                                                                                                                                                                                                                                                                                                                                                                                                                                                                                                                                                                                                                                                                                                                                                                                                                                                                                                                                                                                               |                                 | _  |
| Power transmission line; pipeline                                           |                                                                                                                                                                                                                                                                                                                                                                                                                                                                                                                                                                                                                                                                                                                                                                                                                                                                                                                                                                                                                                                                                                                                                                                                                                                                                                                                                                                                                                                                                                                                                                                                                                                                                                                                                                                                                                                                                                                                                                                                                                                                                                                               |                                 | _  |
| Dam; dam with lock                                                          |                                                                                                                                                                                                                                                                                                                                                                                                                                                                                                                                                                                                                                                                                                                                                                                                                                                                                                                                                                                                                                                                                                                                                                                                                                                                                                                                                                                                                                                                                                                                                                                                                                                                                                                                                                                                                                                                                                                                                                                                                                                                                                                               |                                 | )  |
| Cemetery; building                                                          |                                                                                                                                                                                                                                                                                                                                                                                                                                                                                                                                                                                                                                                                                                                                                                                                                                                                                                                                                                                                                                                                                                                                                                                                                                                                                                                                                                                                                                                                                                                                                                                                                                                                                                                                                                                                                                                                                                                                                                                                                                                                                                                               |                                 |    |
| Windmill; water well; spring                                                | ž o                                                                                                                                                                                                                                                                                                                                                                                                                                                                                                                                                                                                                                                                                                                                                                                                                                                                                                                                                                                                                                                                                                                                                                                                                                                                                                                                                                                                                                                                                                                                                                                                                                                                                                                                                                                                                                                                                                                                                                                                                                                                                                                           | 0                               | ~  |
| Mine shaft; adit or cave; mine, quarry; gravel pit                          | <b>□</b> ≻                                                                                                                                                                                                                                                                                                                                                                                                                                                                                                                                                                                                                                                                                                                                                                                                                                                                                                                                                                                                                                                                                                                                                                                                                                                                                                                                                                                                                                                                                                                                                                                                                                                                                                                                                                                                                                                                                                                                                                                                                                                                                                                    | $\stackrel{\checkmark}{\times}$ | ×  |
| Campground; picnic area; U. S. location monument                            | *                                                                                                                                                                                                                                                                                                                                                                                                                                                                                                                                                                                                                                                                                                                                                                                                                                                                                                                                                                                                                                                                                                                                                                                                                                                                                                                                                                                                                                                                                                                                                                                                                                                                                                                                                                                                                                                                                                                                                                                                                                                                                                                             |                                 | •  |
| Ruins; cliff dwelling                                                       | Lj                                                                                                                                                                                                                                                                                                                                                                                                                                                                                                                                                                                                                                                                                                                                                                                                                                                                                                                                                                                                                                                                                                                                                                                                                                                                                                                                                                                                                                                                                                                                                                                                                                                                                                                                                                                                                                                                                                                                                                                                                                                                                                                            |                                 | _  |
| Distorted surface: strip mine, lava; sand                                   |                                                                                                                                                                                                                                                                                                                                                                                                                                                                                                                                                                                                                                                                                                                                                                                                                                                                                                                                                                                                                                                                                                                                                                                                                                                                                                                                                                                                                                                                                                                                                                                                                                                                                                                                                                                                                                                                                                                                                                                                                                                                                                                               |                                 |    |
| Contours: index; intermediate; supplementary                                |                                                                                                                                                                                                                                                                                                                                                                                                                                                                                                                                                                                                                                                                                                                                                                                                                                                                                                                                                                                                                                                                                                                                                                                                                                                                                                                                                                                                                                                                                                                                                                                                                                                                                                                                                                                                                                                                                                                                                                                                                                                                                                                               |                                 |    |
| Bathymetric contours: index; intermediate                                   |                                                                                                                                                                                                                                                                                                                                                                                                                                                                                                                                                                                                                                                                                                                                                                                                                                                                                                                                                                                                                                                                                                                                                                                                                                                                                                                                                                                                                                                                                                                                                                                                                                                                                                                                                                                                                                                                                                                                                                                                                                                                                                                               | _                               |    |
| Stream, lake: perennial; intermittent                                       |                                                                                                                                                                                                                                                                                                                                                                                                                                                                                                                                                                                                                                                                                                                                                                                                                                                                                                                                                                                                                                                                                                                                                                                                                                                                                                                                                                                                                                                                                                                                                                                                                                                                                                                                                                                                                                                                                                                                                                                                                                                                                                                               | _                               |    |
| Rapids, large and small; falls, large and small                             | 11 H                                                                                                                                                                                                                                                                                                                                                                                                                                                                                                                                                                                                                                                                                                                                                                                                                                                                                                                                                                                                                                                                                                                                                                                                                                                                                                                                                                                                                                                                                                                                                                                                                                                                                                                                                                                                                                                                                                                                                                                                                                                                                                                          |                                 | +  |
| Area to be submerged; marsh, swamp                                          |                                                                                                                                                                                                                                                                                                                                                                                                                                                                                                                                                                                                                                                                                                                                                                                                                                                                                                                                                                                                                                                                                                                                                                                                                                                                                                                                                                                                                                                                                                                                                                                                                                                                                                                                                                                                                                                                                                                                                                                                                                                                                                                               | -Nite -Nite                     |    |
| Land subject to controlled inundation: woodland                             | THE RESERVE THE PARTY AND THE |                                 |    |