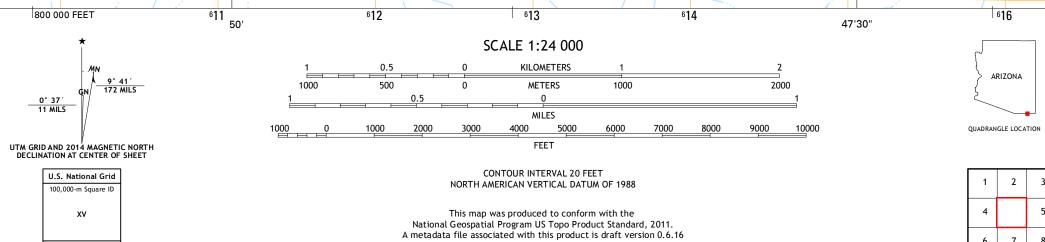

## Produced by the United States Geological Survey North American Datum of 1983 (NAD83) World Geodetic System of 1984 (WGS84). Projection and 1 000-meter grid: Universal Transverse Mercator, Zone 12R 10 000-foot ticks: Arizona Coordinate System of 1983 (east zone)

0° 37′ 11 MILS

xv

Grid Zone Designation 12R

This map is not a legal document. Boundaries may be generalized for this map scale. Private lands within government reservations may not be shown. Obtain permission before entering private lands.