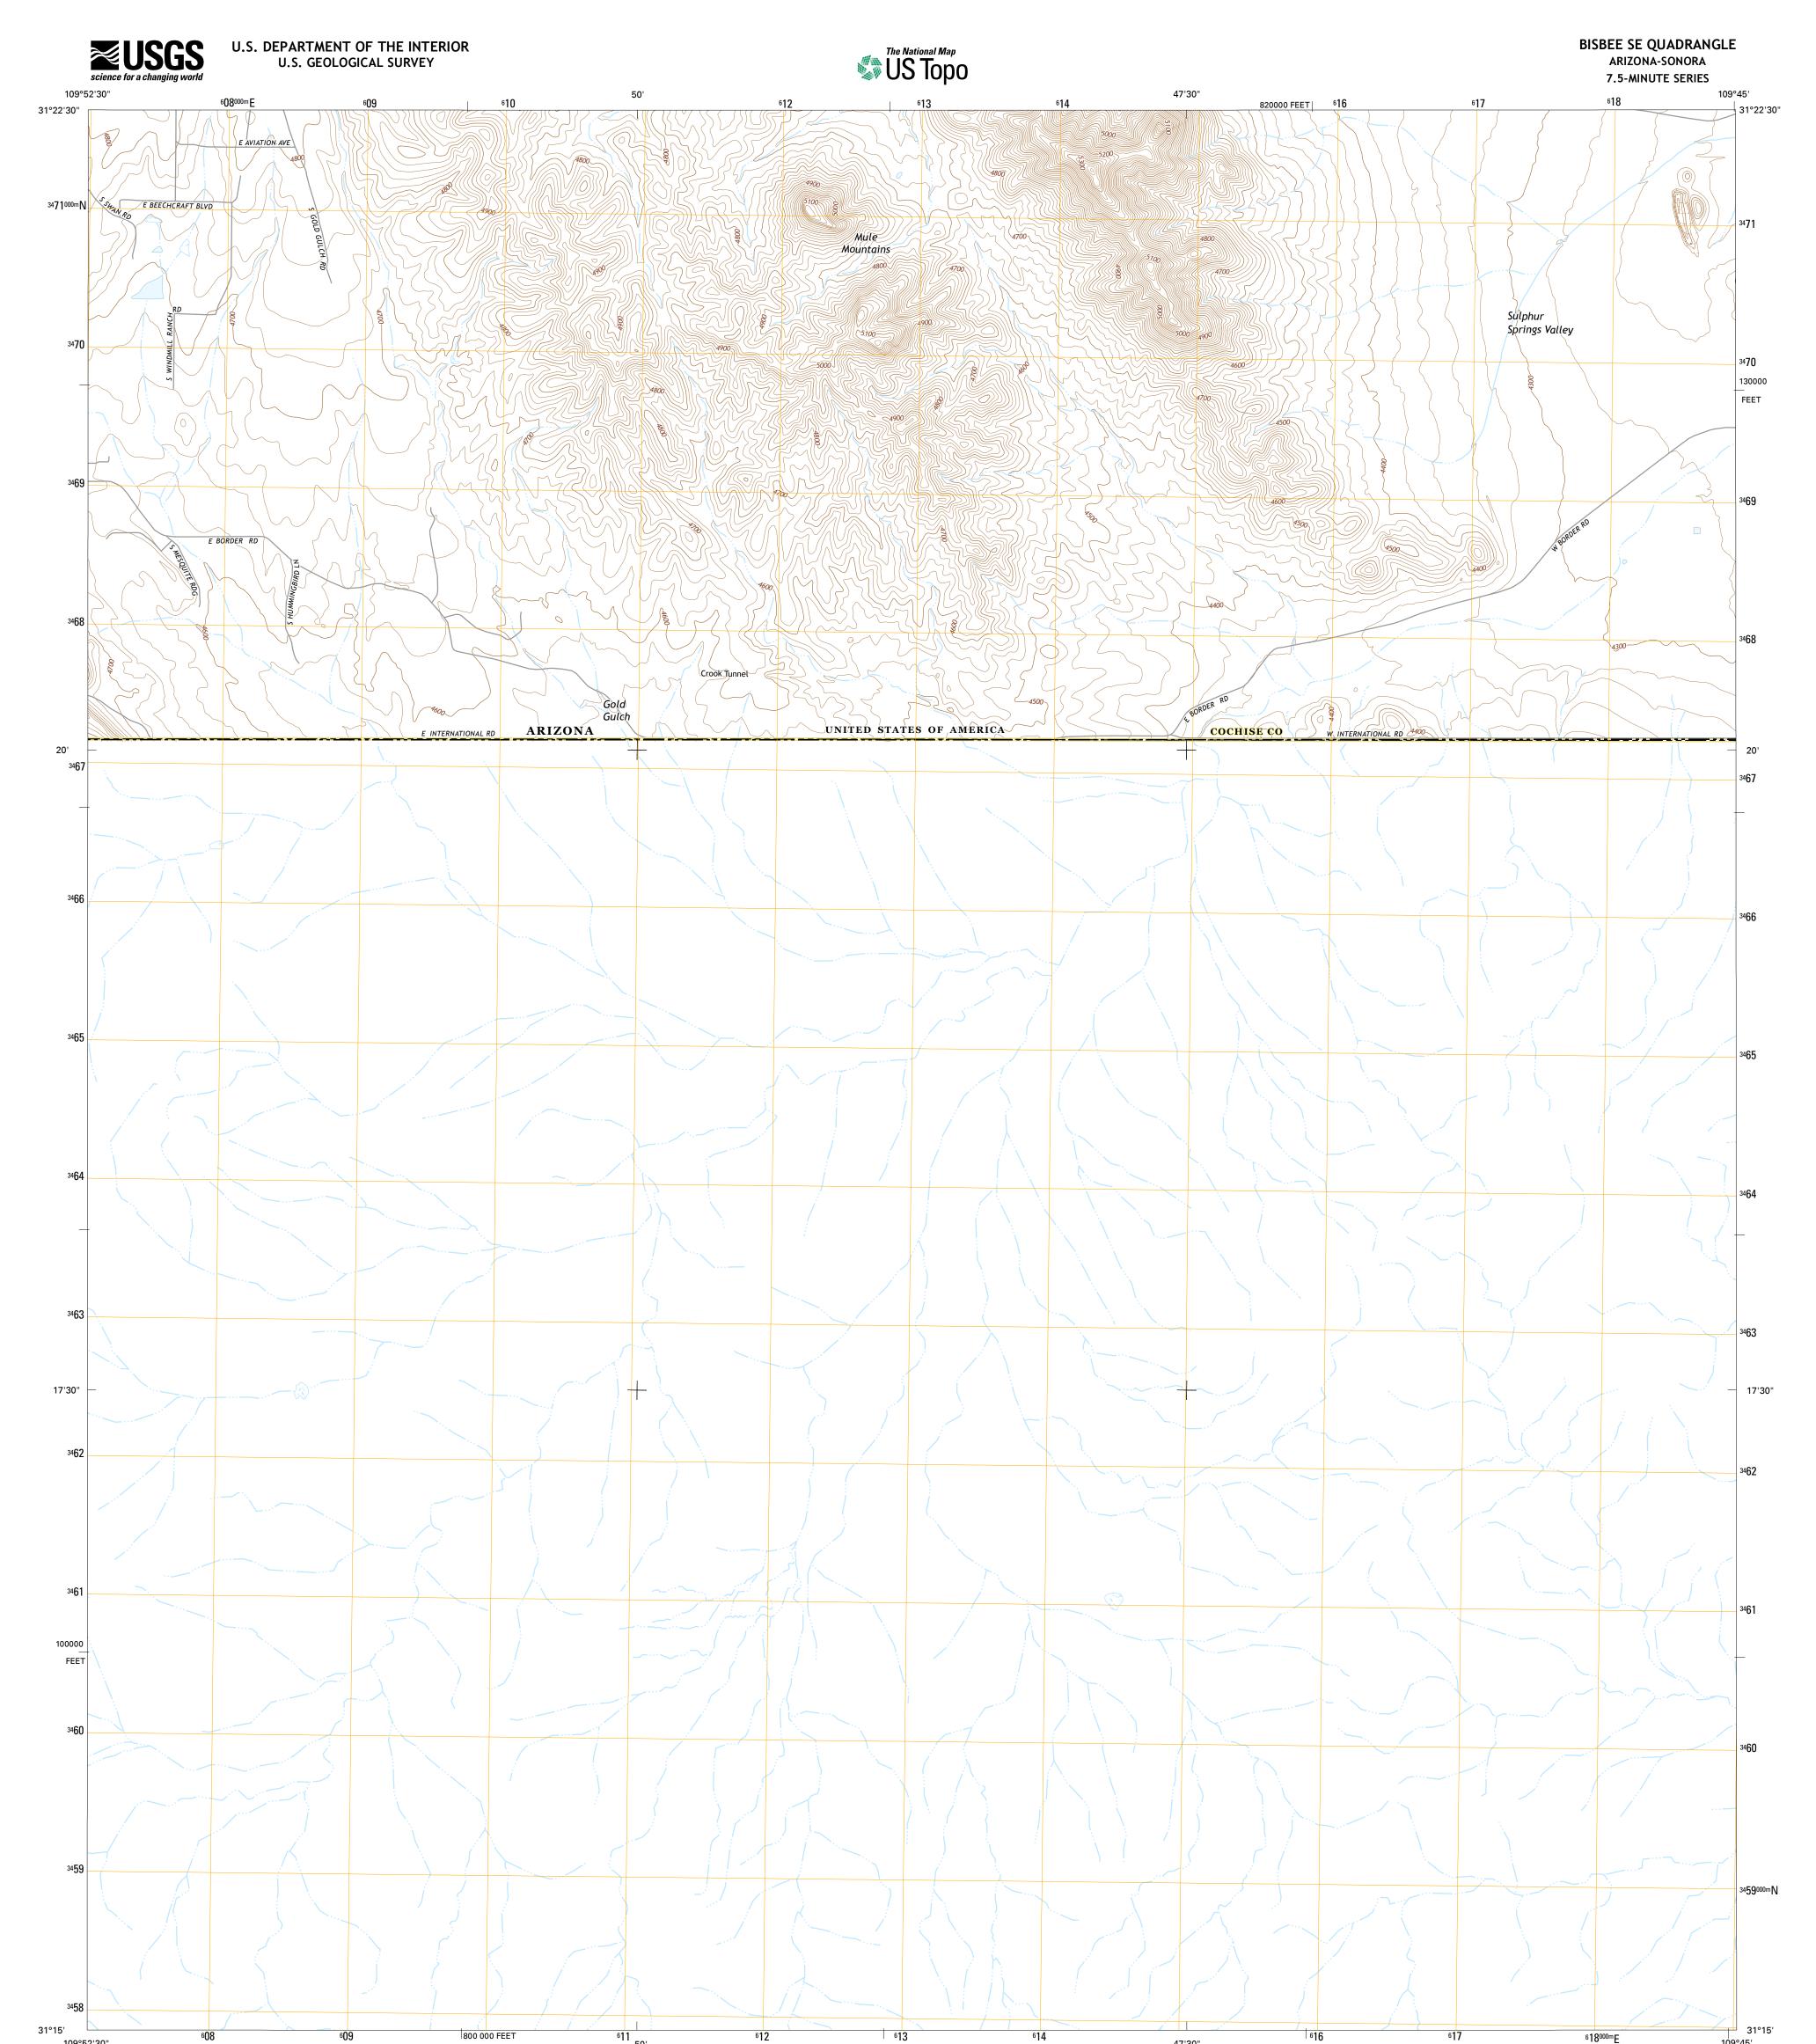

## Produced by the United States Geological Survey North American Datum of 1983 (NAD83) World Geodetic System of 1984 (WGS84). Projection and 1 000-meter grid: Universal Transverse Mercator, Zone 12R 10 000-foot ticks: Arizona Coordinate System of 1983 (east zone)

0° 37′ 11 MILS

xv

Grid Zone Designation 12R

This map is not a legal document. Boundaries may be generalized for this map scale. Private lands within government reservations may not be shown. Obtain permission before entering private lands.

| Imagery                             | NAIP, June 201        | 3 |
|-------------------------------------|-----------------------|---|
| Roads                               | HERE, ©201            | 3 |
| Names                               | GNIS, 201             | 3 |
| HydrographyN