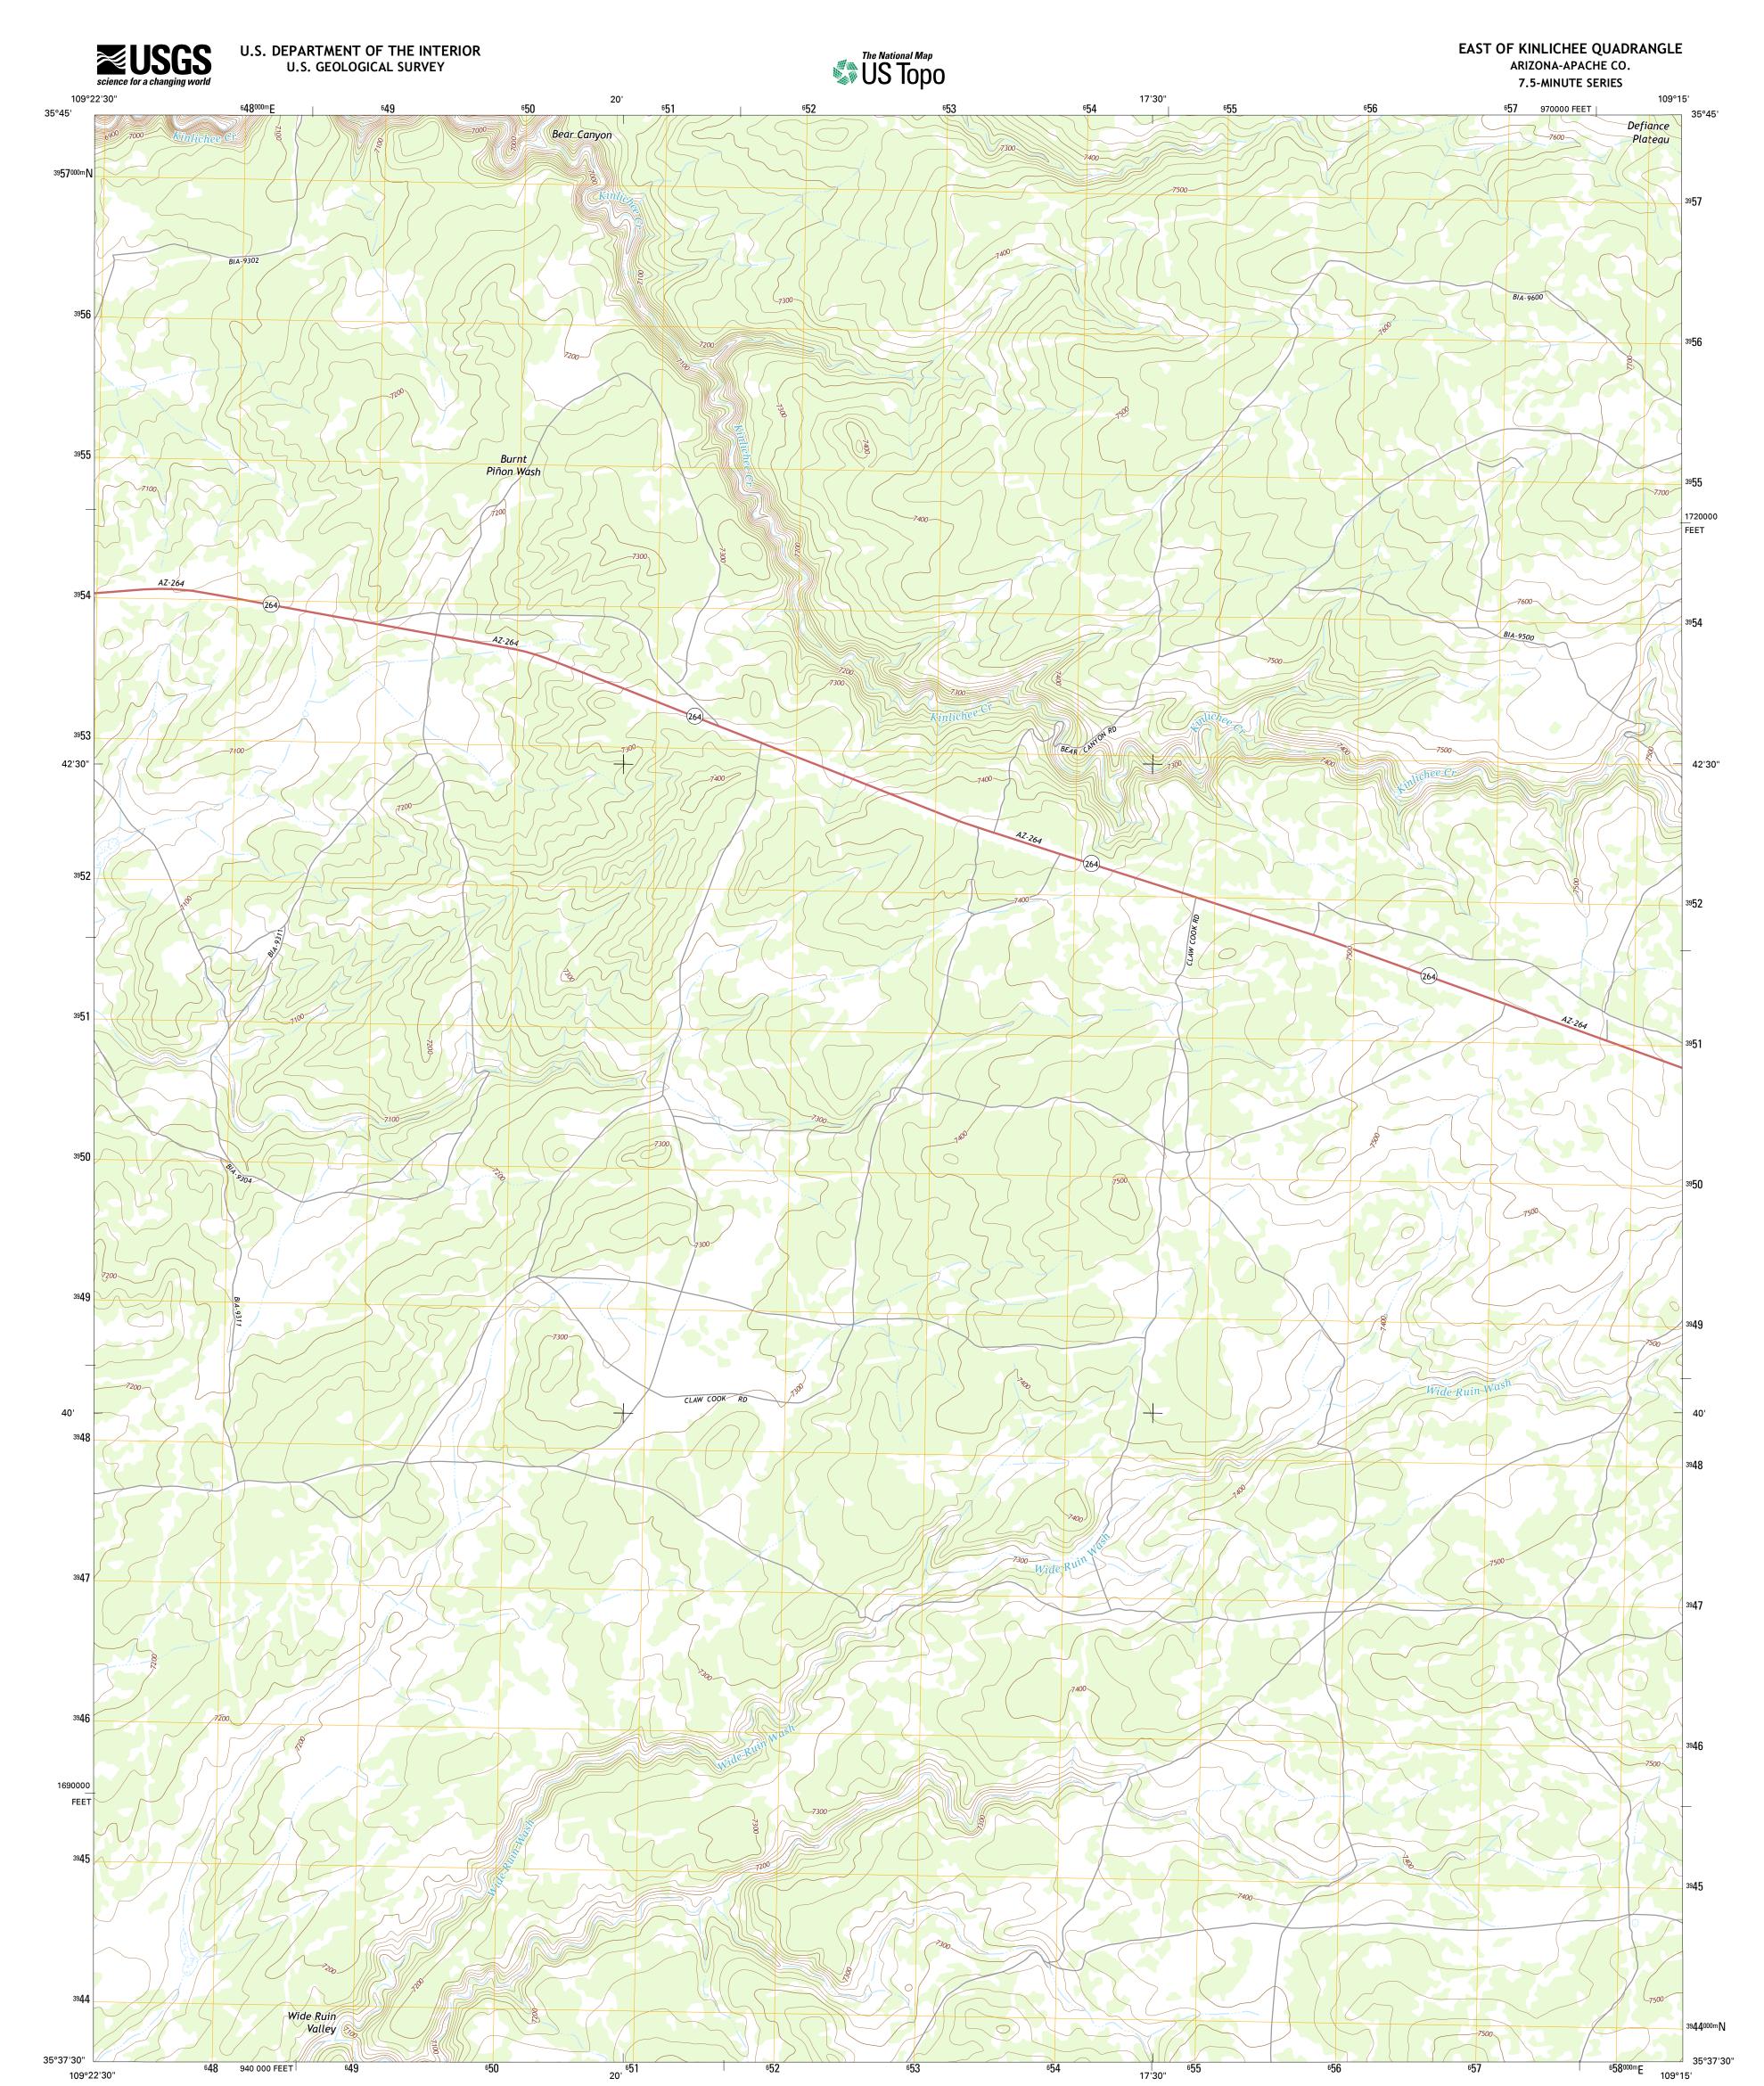

0° 59´ 17 MILS

U.S. National Grid

100,000-m Square ID

XE

Grid Zone Designatio 12S

This map is not a legal document. Boundaries may be generalized for this map scale. Private lands within government reservations may not be shown. Obtain permission before entering private lands.

| ImageryNAIP, June 2013                                    |  |
|-----------------------------------------------------------|--|
| Roads HERE, ©2013                                         |  |
| NamesGNIS, 2013                                           |  |
| HydrographyNational Hydrography Dataset, 2013             |  |
| ContoursNational Elevation Dataset, 1999                  |  |
| BoundariesMultiple sources; see metadata file 1972 - 2014 |  |
| Public Land Survey SystemBLM, 2011                        |  |