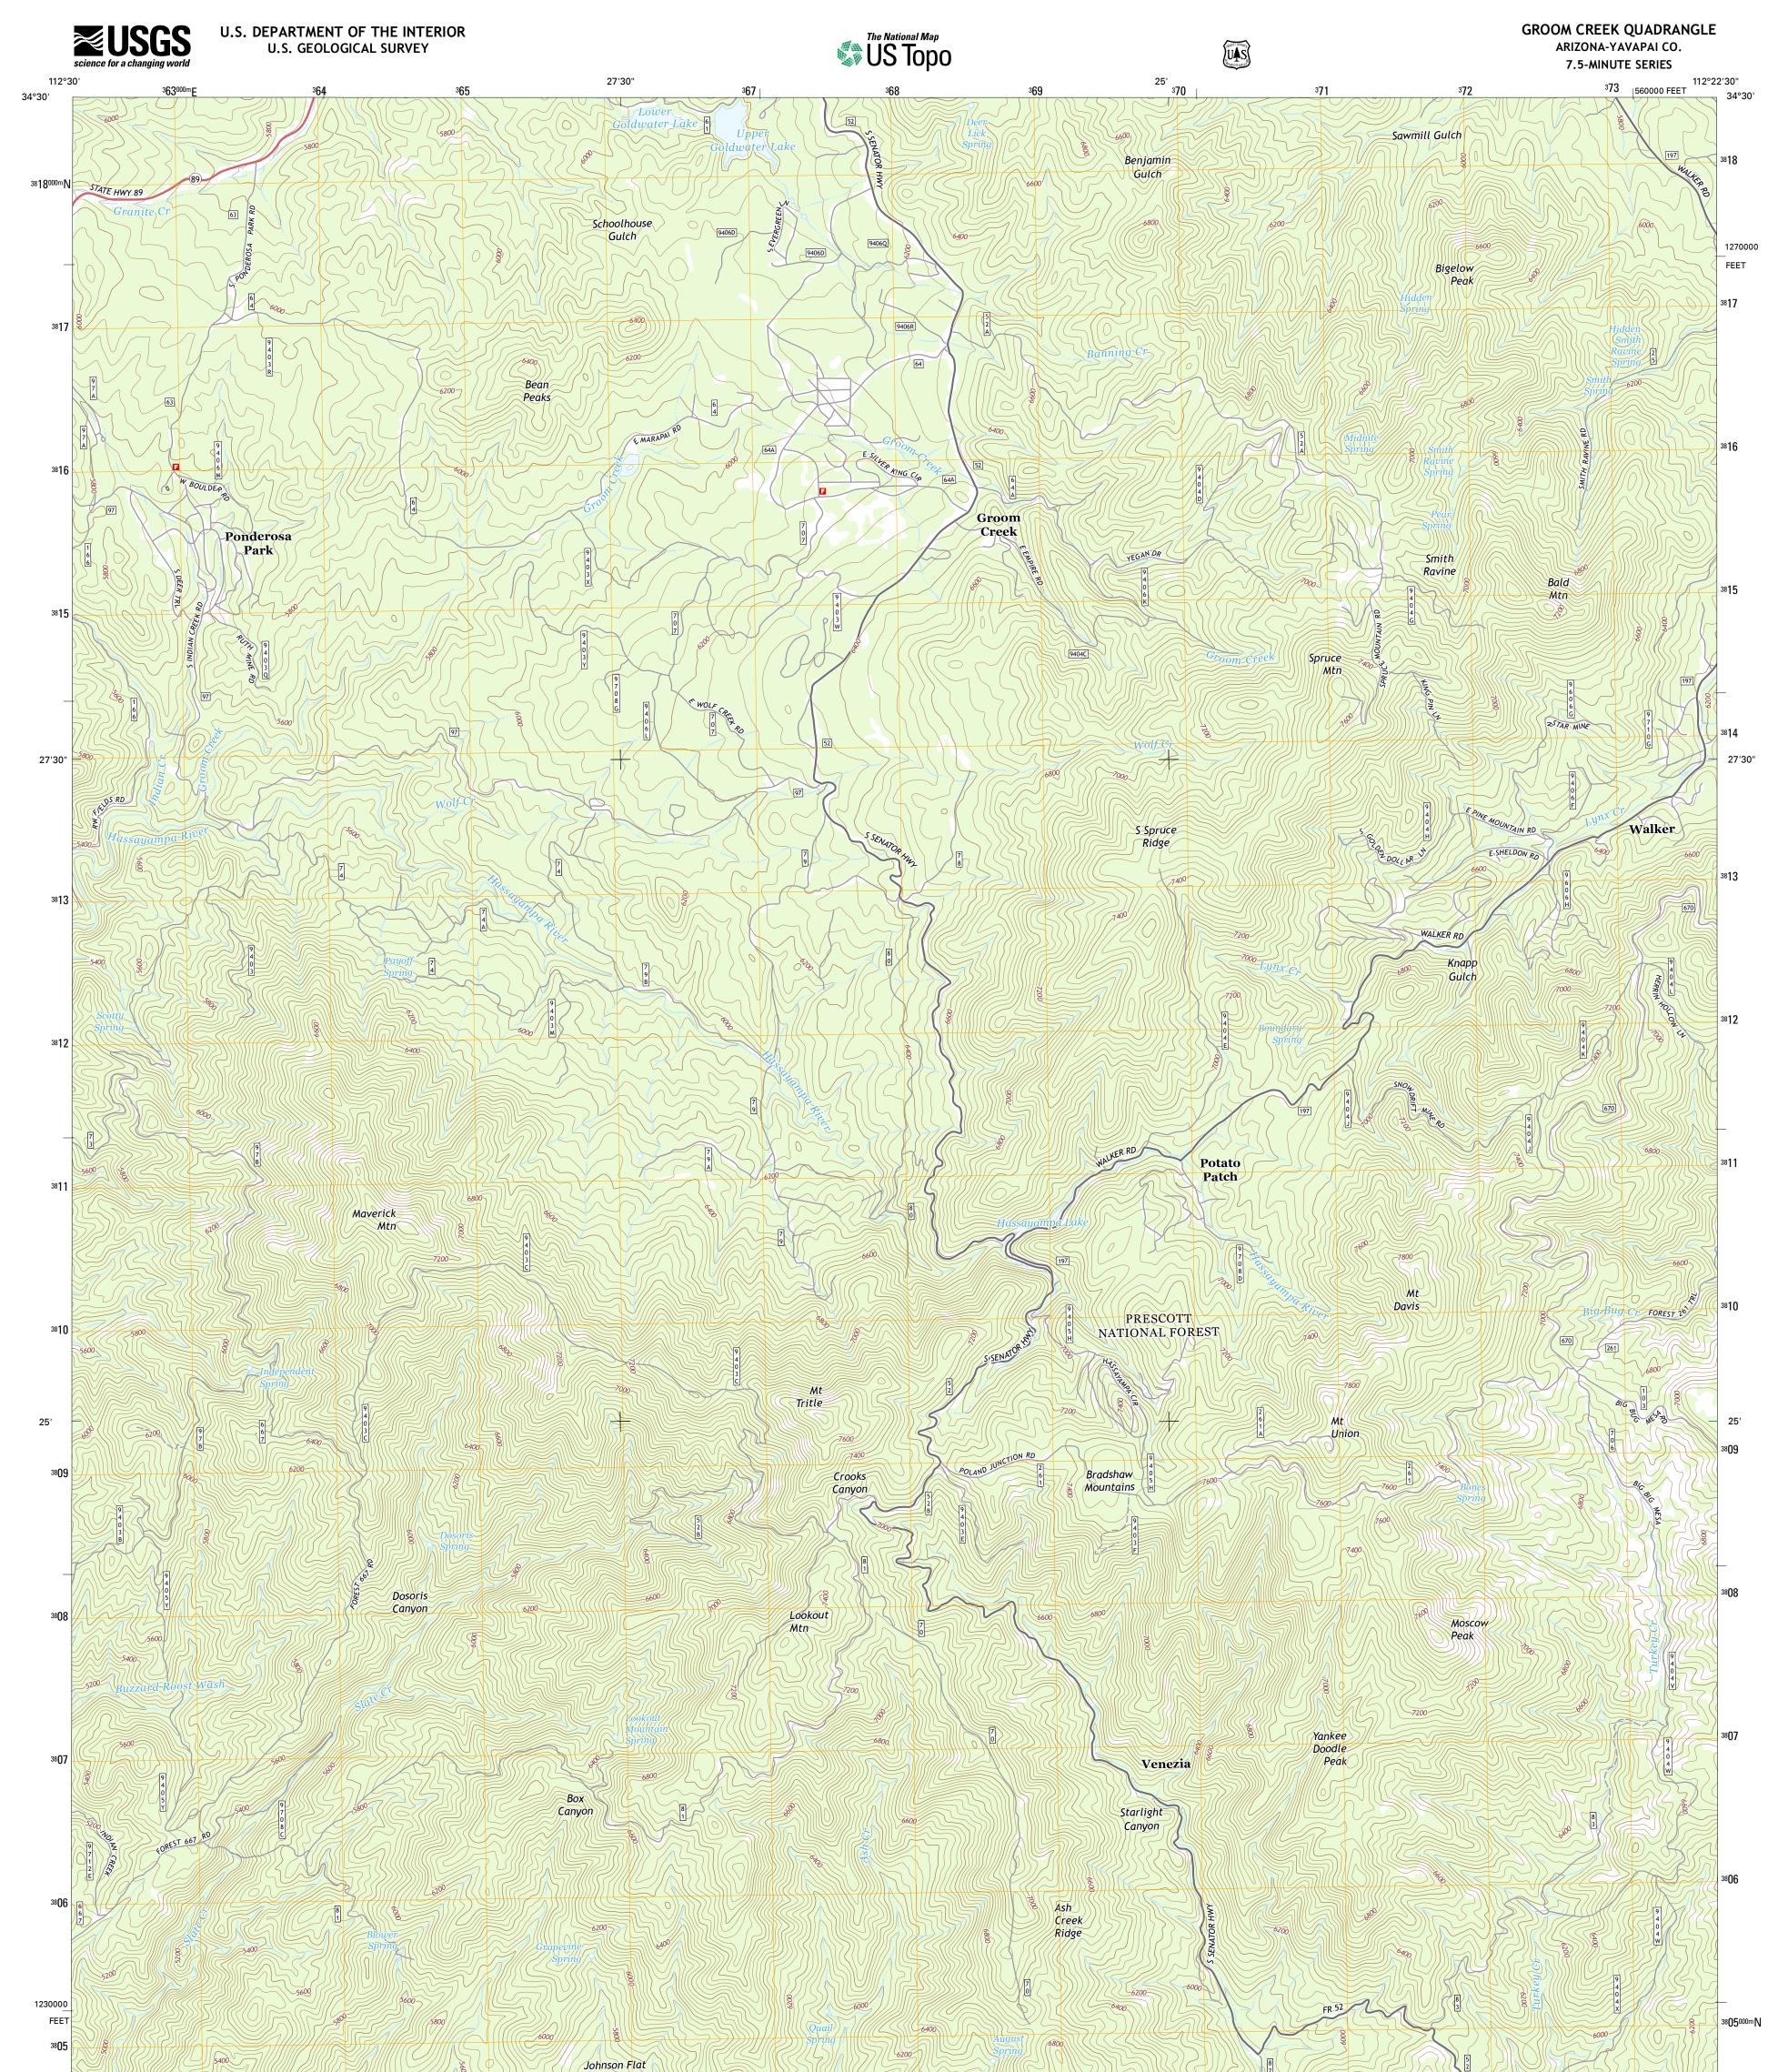

2 34°22'30" 34°22'30" 530 000 FEET 364 363 <sup>3</sup>65 367 368 <sup>3</sup>69 370 <sup>3</sup>71 <sup>3</sup>72 373000m E 25' 112°22'30" 27'30" 112°30' ROAD CLASSIFICATION Produced by the United States Geological Survey SCALE 1:24 000 North American Datum of 1983 (NAD83) World Geodetic System of 1984 (WGS84). Projection and 1 000-meter grid: Universal Transverse Mercator, Zone 12S 10 000-foot ticks: Arizona Coordinate System of 1983 (central 2 5 7 8 6 0 9 Expressway Local Connector KILOMETERS Secondary Hwy Local Road 10° 58′ 195 MILS \_\_\_\_ 1000 500 METERS 1000 2000 NSN. 7643016354K186 NGAREF NO. USGSX24K186 ARIZONA GN 4WD Ramp 0.5 \_\_\_\_\_ zone) 0° 49 ′ 14 MILS State Route lnterstate Route MILES SUS Route This map is not a legal document. Boundaries may be generalized for this map scale. Private lands within government 1000 1000 2000 3000 4000 5000 6000 7000 8000 9000 10000 QUADRANGLE LOCATION FS Passenger FS High Clearance Route reservations may not be shown. Obtain permission before entering private lands. FS Primary Route UTM GRID AND 2014 MAGNETIC NORTH DECLINATION AT CENTER OF SHEET FEET Route Imagery......NAIP, August 2013 Roads.......HERE, ©2013 Roads within US Forest Service Lands........FSTopo Data with limited Forest Service updates, 2013 Names......GNIS, 2013 Hydrography......National Hydrography Dataset, 2013 Contours.....National Elevation Dataset, 2002 1 Iron Springs CONTOUR INTERVAL 40 FEET Check with local Forest Service unit U.S. National Grid 2 3 2 Prescott NORTH AMERICAN VERTICAL DATUM OF 1988 for current travel conditions and restrictions. 100,000-m Square ID 3 Prescott Valley South 4 Wilhoit This map was produced to conform with the National Geospatial Program US Topo Product Standard, 2011. A metadata file associated with this product is draft version 0.6.16 UD 5 Poland Junction

Grid Zone Designatio 12S

Boundaries......Multiple sources; see metadata file 1972 - 2013

.....BLM, 2011

Public Land Survey System.....

6 Walnut Grove

8 Battle Flat

7 8

ADJOINING QUADRANGLES

7 Battleship Butte

GROOM CREEK, AZ

2014