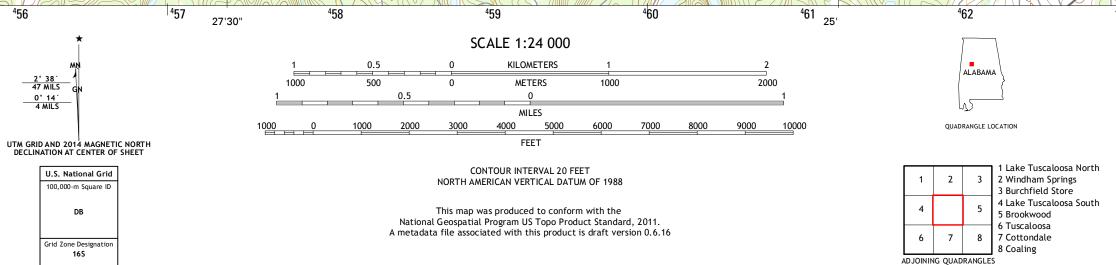

Produced by the United States Geological Survey North American Datum of 1983 (NAD83) World Geodetic System of 1984 (WGS84). Projection and 1 000-meter grid: Universal Transverse Mercator, Zone 16S 10 000-foot ticks: Alabama Coordinate System of 1983 (west Zone) zone)

This map is not a legal document. Boundaries may be generalized for this map scale. Private lands within government reservations may not be shown. Obtain permission before entering private lands.

| Imagery           |            | NAIP,       | December     | 2013   |
|-------------------|------------|-------------|--------------|--------|
| Roads             |            |             | . HERE,      | ©2013  |
| Names             |            |             | GNIS,        | 2013   |
| Hydrography       | National   | Hydrograph  | y Dataset    | , 2013 |
| Contours          | Nation     | al Elevatio | n Dataset,   | 2008   |
| BoundariesMultipl | e sources; | see metada  | ta file 1972 | - 2013 |