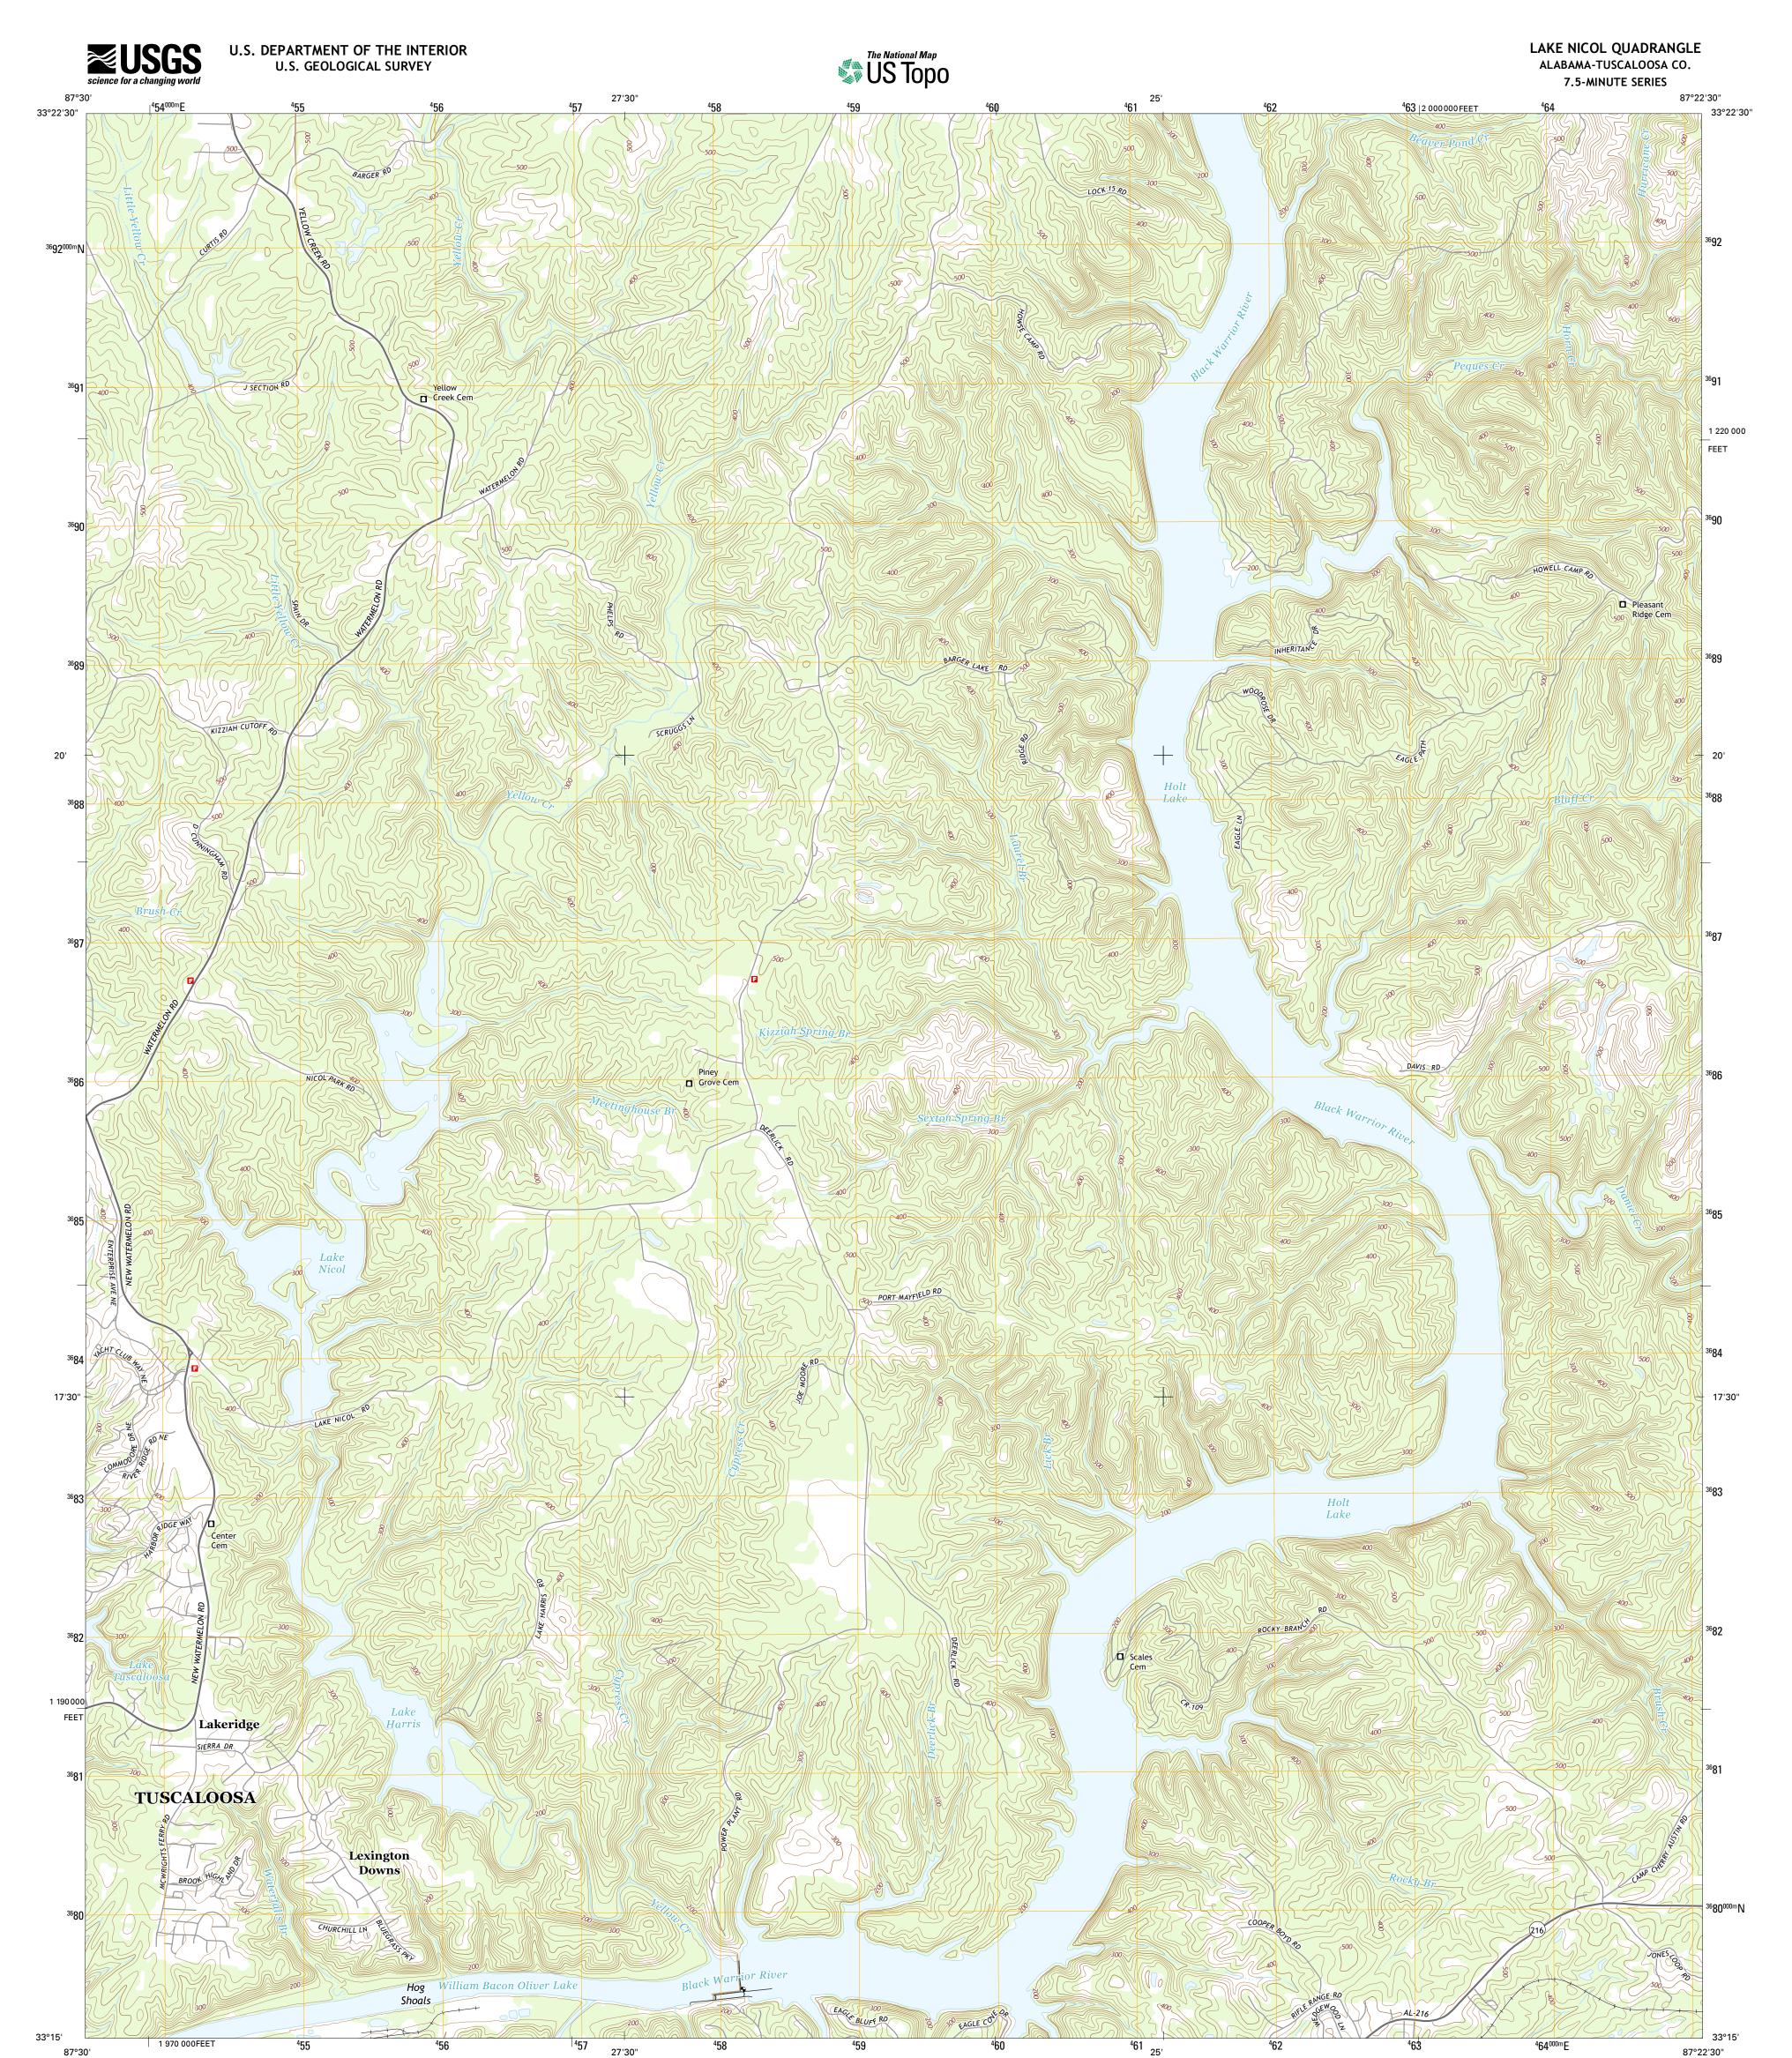

Produced by the United States Geological Survey North American Datum of 1983 (NAD83) World Geodetic System of 1984 (WGS84). Projection and 1 000-meter grid: Universal Transverse Mercator, Zone 16S 10 000-foot ticks: Alabama Coordinate System of 1983 (west Zone) zone)

This map is not a legal document. Boundaries may be generalized for this map scale. Private lands within government reservations may not be shown. Obtain permission before entering private lands.

| Imagery           |            | NAIP,       | December     | 2013   |
|-------------------|------------|-------------|--------------|--------|
| Roads             |            |             | . HERE,      | ©2013  |
| Names             |            |             | GNIS,        | 2013   |
| Hydrography       | National   | Hydrograph  | y Dataset    | , 2013 |
| Contours          | Nation     | al Elevatio | n Dataset,   | 2008   |
| BoundariesMultipl | e sources; | see metada  | ta file 1972 | - 2013 |

NSN. 76430163524K24585 Local Connector 🗕 State Route

ROAD CLASSIFICATION

\_\_\_\_

Local Road

4WD

US Route

LAKE NICOL, AL

2014

Expressway

Ramp

Secondary Hwy 🗕

🛑 Interstate Route